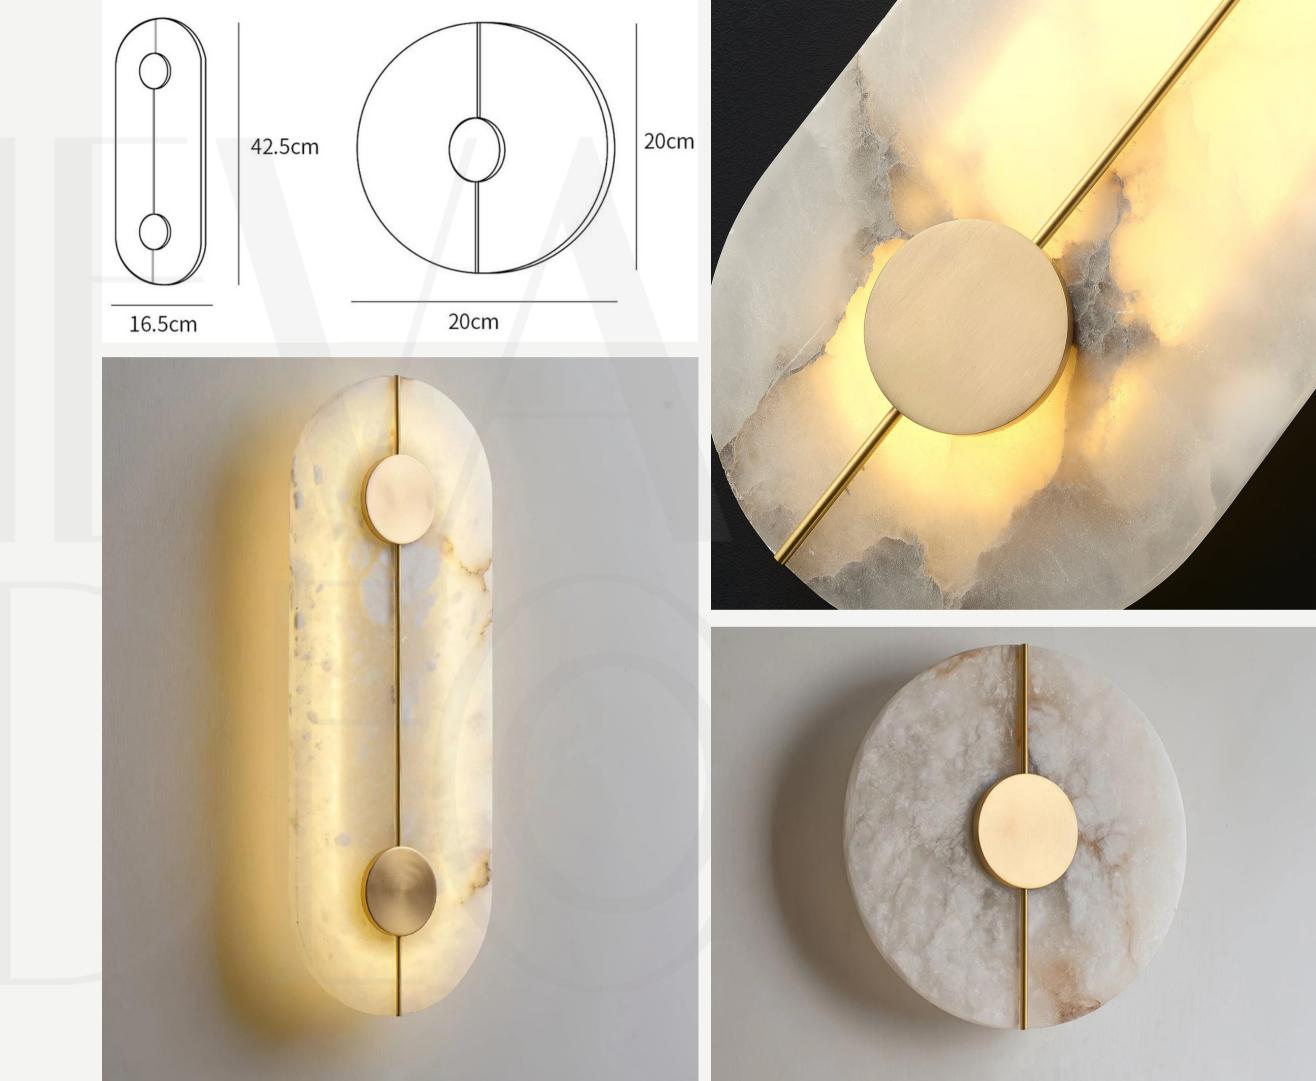

#### Melange Elongated Alabaster Wall Lamp

Finishes: Black/Gold Note - Alabaster is a natural material and its pattern varies from product to product.

Light source: G4 LED bulb

130

100