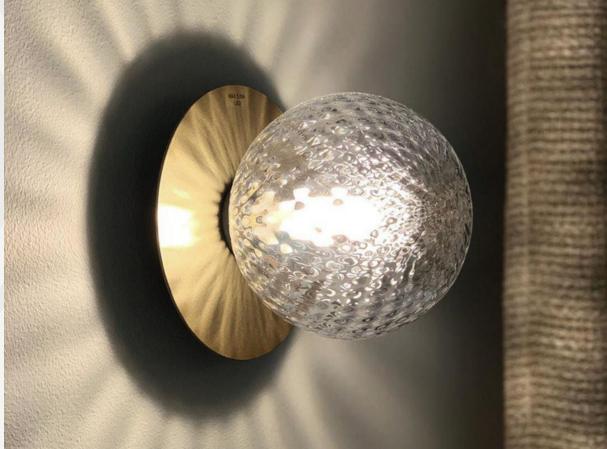

#### ECLIPSE GLASS BALL

Finishes: Brass+ Smokey/Clear/Amber/Matt white glass

Sizes: H65cm ØD15cm

Light source: E27 bulb