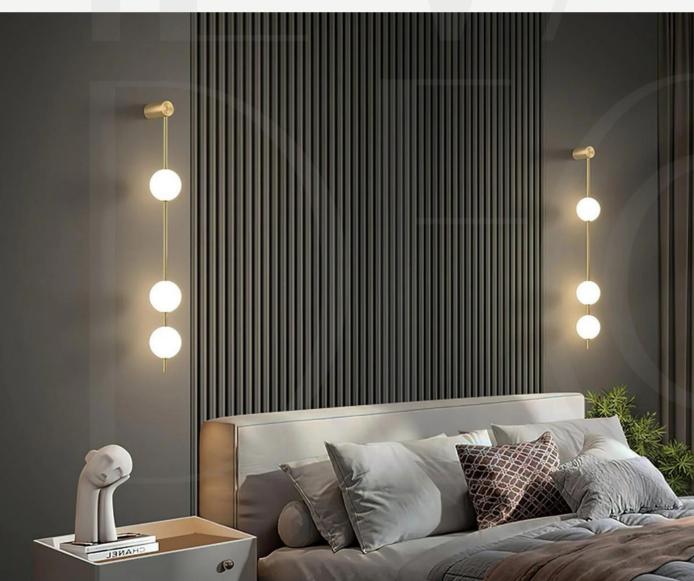

#### Vertical Balls Wall Lamp

Gold and black finishes.

Sizes:

3 Lights Size: Dia 12cm x H 103cm 4 Lights Size: Dia 12cm x H 130cm 5 Lights Size: Dia 12cm x H 158cm

Light source: E27 bulbs