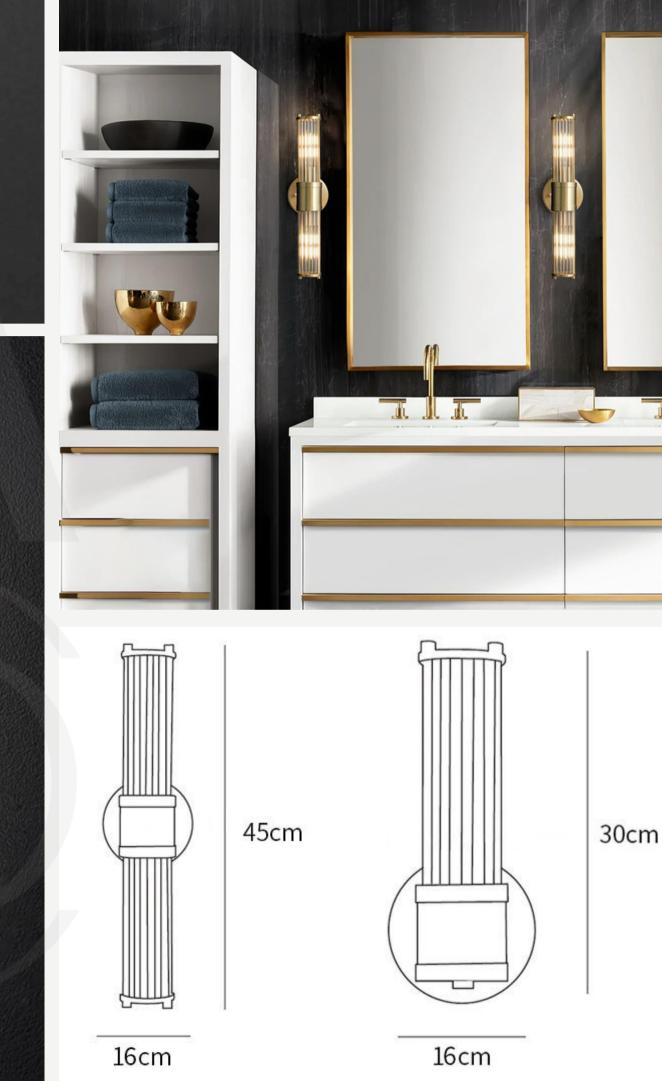

#### Linear LED Sconce

Finishes: Brass/Black

Sizes:  $\varnothing$  6cm x H 65cm  $\varnothing$  6cm x H 85cm

Light source: Built in LED