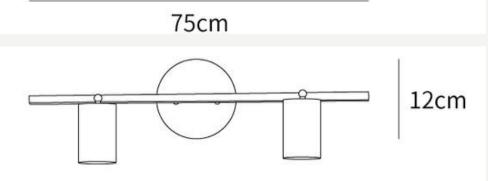

#### Rotatable Spotlight Wall Light

Finishes: Brass/Black

Sizes:

2 lamps Size: L 50 cm x W 12cm 3 lamps Size: L 75 cm x W 12cm x H 17.5cm 4 lamps Size: L 100 cm x W 12cm x H 17.5cm

Light source: GU10 bulbs