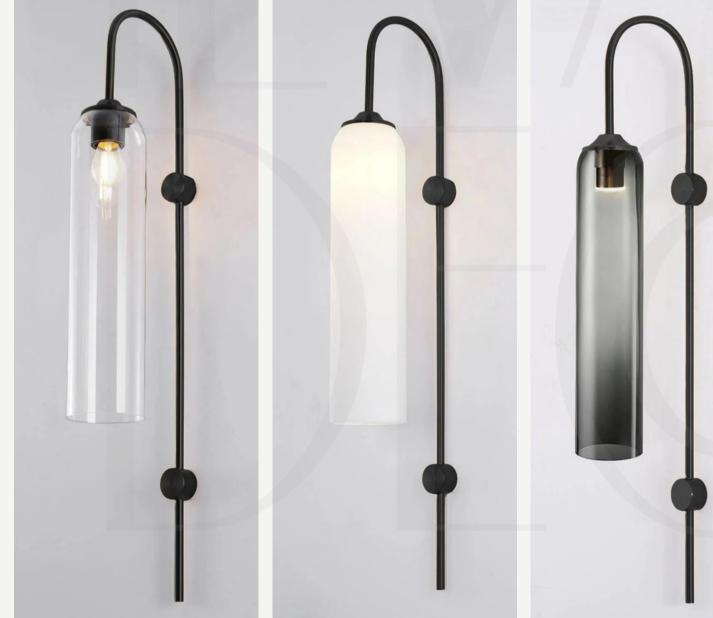

#### Stick Shaped Metal Sconce

Finishes: Brass/Black

Sizes: L 5cm x W 8cm x H 60cm

L 5cm x W 8cm x H 95cm

Light source: Integrated LED

#### Linear LED Sconce

Finishes: Brass/Black

Sizes:  $\varnothing$  6cm x H 65cm  $\varnothing$  6cm x H 85cm

Light source: Built in LED