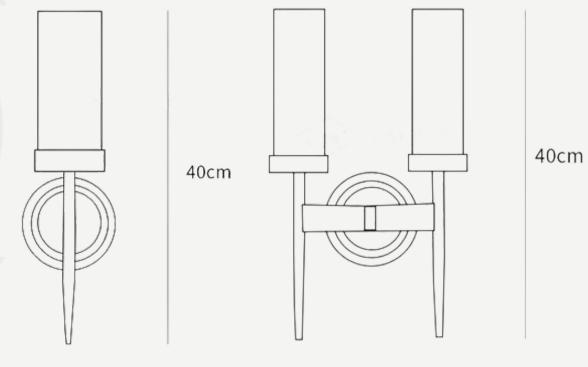

#### Serge Mouille Wall Sconce

Finishes: Black/White

Sizes:

L 60cm x H 40cm L 80cm x H 40cm L 120cm x H 40cm

2heads L 140cm x H 60cm

Light source: E26 or E27 bulb