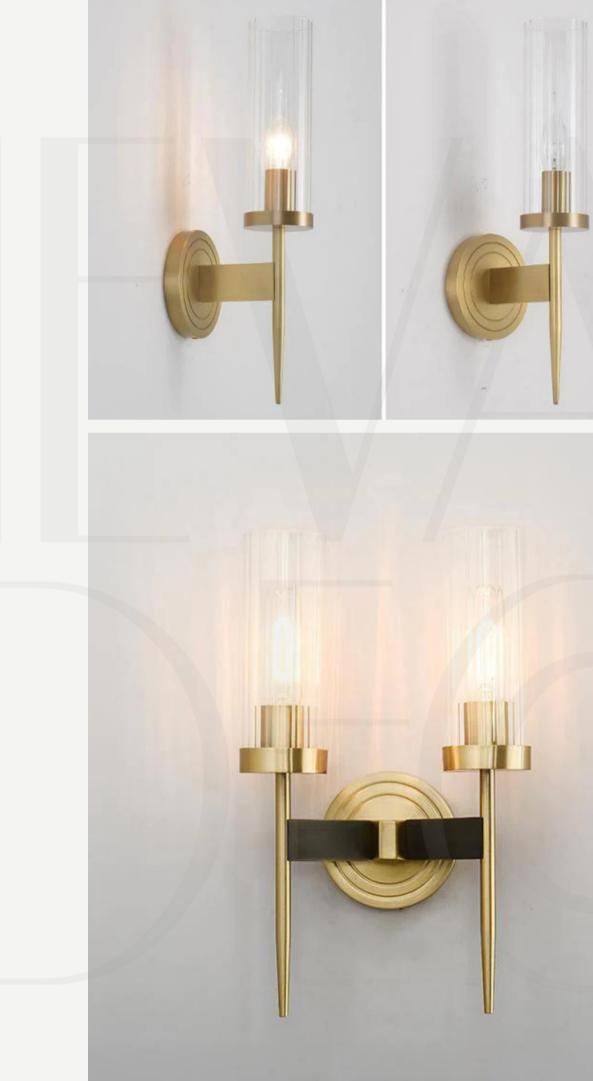

#### Stick Shaped Metal Sconce

Finishes: Brass/Black

Sizes: L 5cm x W 8cm x H 60cm

L 5cm x W 8cm x H 95cm

Light source: Integrated LED