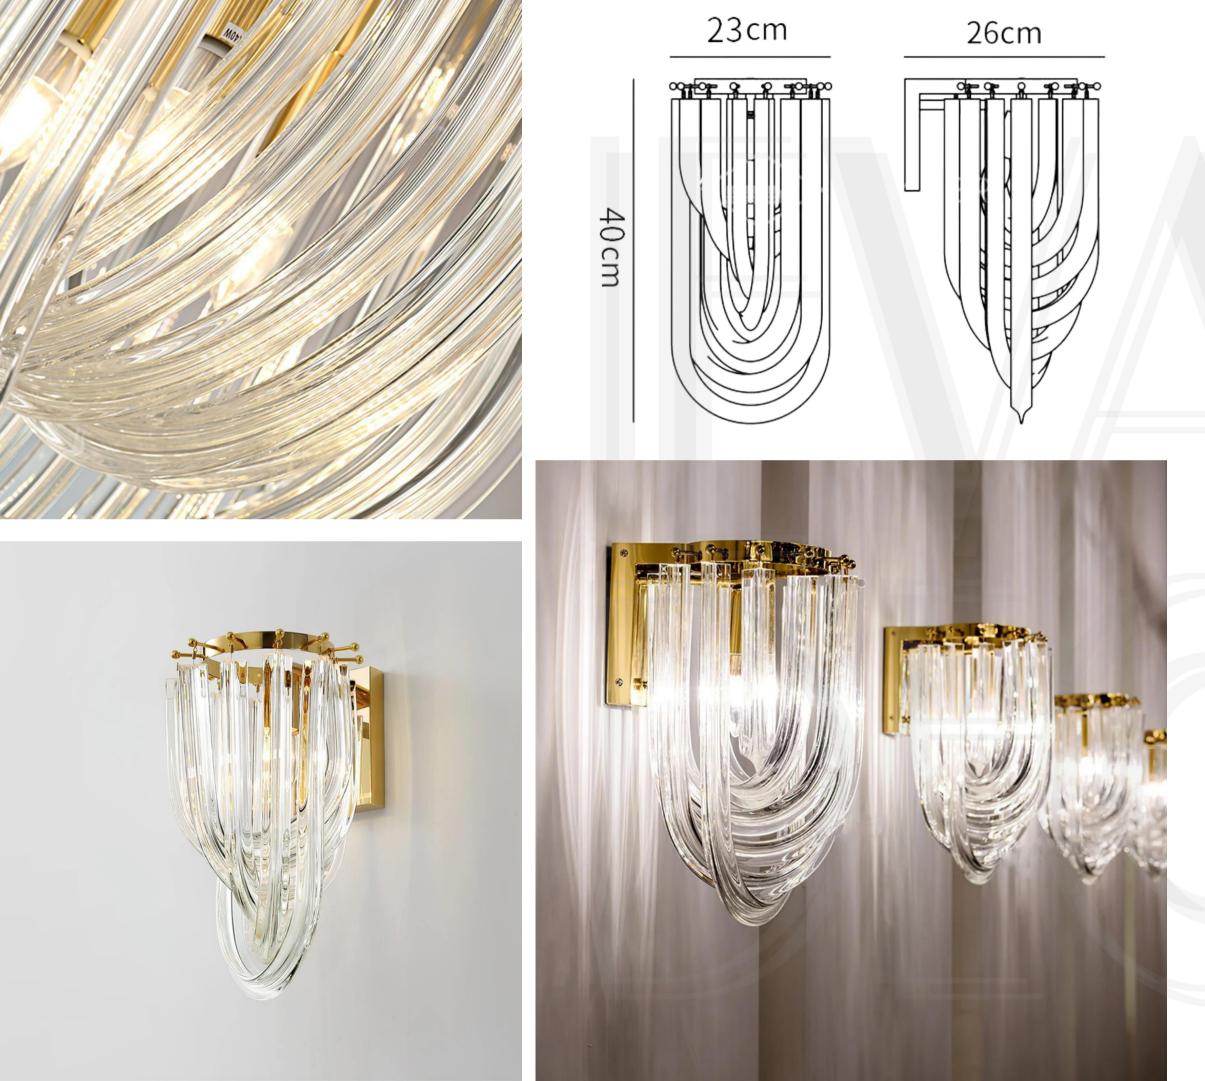

x H 60cm

Light source: E14 bulbs

#### Piemonte Wall Sconce

Finishes:

Brass

Light source: E14 bulb





32cm

30cm











#### Mobile Wall Lamp

Finishes: Gold, black

Light source: G9 bulbs

#### Linear LED Sconce

Finishes: Brass/Black

Sizes:  $\varnothing$  6cm x H 65cm  $\varnothing$  6cm x H 85cm

Light source: Built in LED





#### Luna A Disc Sconce

Finishes: Brass + amber/ Black + smoke grey

Light source: Built in LED



#### Liila Wall Sconce

Finishes:

Brass/ Brass metal parts, Matt/ruffled glass

Light source: G9 bulb









#### Brass Vanity Wall Lamp

Finishes:

Brass

Light source: G9 bulbs

#### Flat Base Globe Sconce

Finishes: Black/brass

Light source: G9 bulb







# Tubino Wall Light

Finishes: White/Black

# Light Stick V Sconce

Finishes:

Brass







## Trevi Murano Wall Lamp

Finishes: Gold

Light source: E14 bulbs

## Shear Wall Light

Finishes: Black/White

Light source: G9 bulb









#### Terra Svet Wall Lamp

Finishes: Gold Note - Alabaster is a natural material and its pattern varies from product to product.

## Crystal Wall Lamp

Finishes:

Brass

Light source: E14 bulb









50cm









#### Round Pearl Sconce

Finishes: Brass/Black metal; Matt/ Smoke grey glass

Light source: E14 bulbs

#### Mian Wall Lamp

Finishes: Brass/Black Note - Alabaster is a natural material and its pattern varies from product to product.

Light source: E14 bulb







## Swing Wall Lamp

Finishes: Brass/Black

Light source: E26 or E27 bulbs

#### Hl Wall Sconce

Finishes: Brass/Black Note - Marble is a natural material and its pattern varie