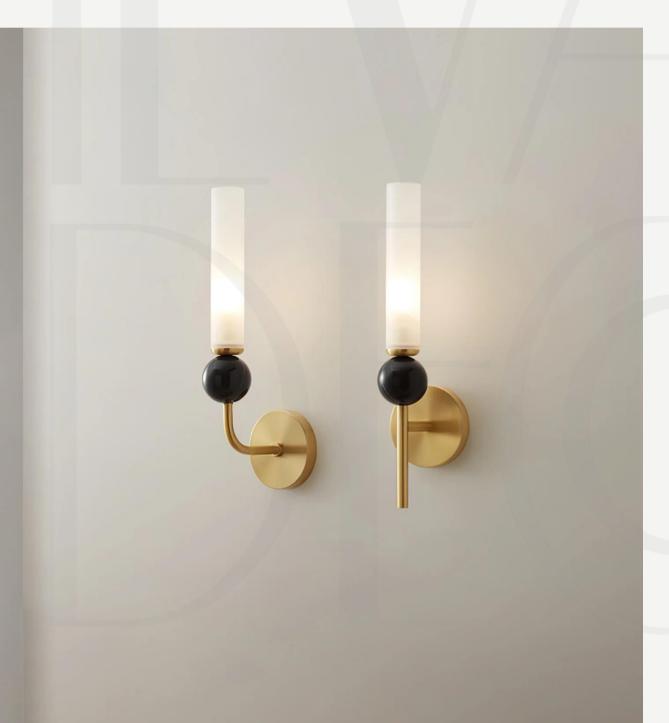

#### Vertical Balls Wall Lamp

Gold and black finishes.

Sizes:

3 Lights Size: Dia 12cm x H 103cm 4 Lights Size: Dia 12cm x H 130cm 5 Lights Size: Dia 12cm x H 158cm

Light source: E27 bulbs