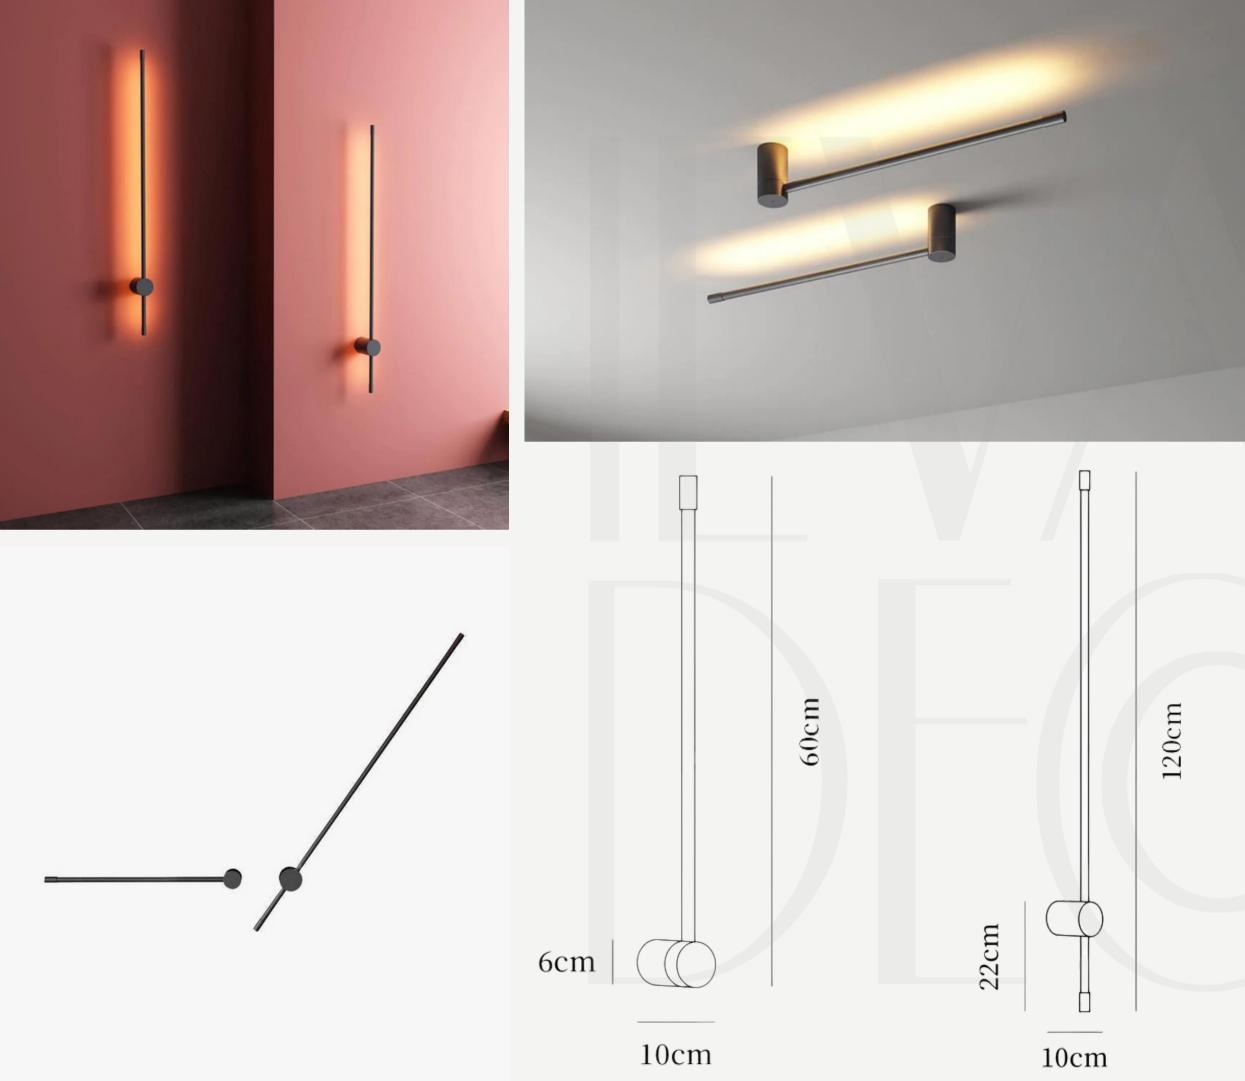

#### MODERN LONG STRIP NORDIC WALL LAMPS

Finishes: Gold/Black

Light source: G9 bulb

#### Stick Shaped Metal Sconce

Finishes: Brass/Black

Sizes: L 5cm x W 8cm x H 60cm

L 5cm x W 8cm x H 95cm

Light source: Integrated LED