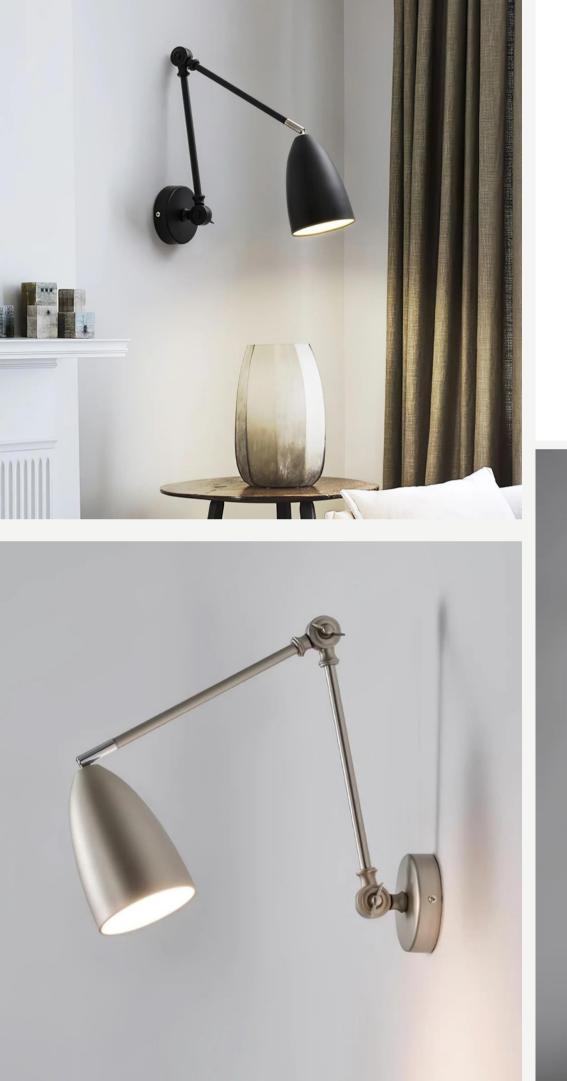

## Adjustable Swing Arm Wall Lamp

Finishes: White/Nickel/Black

Light source: E14 bulbs