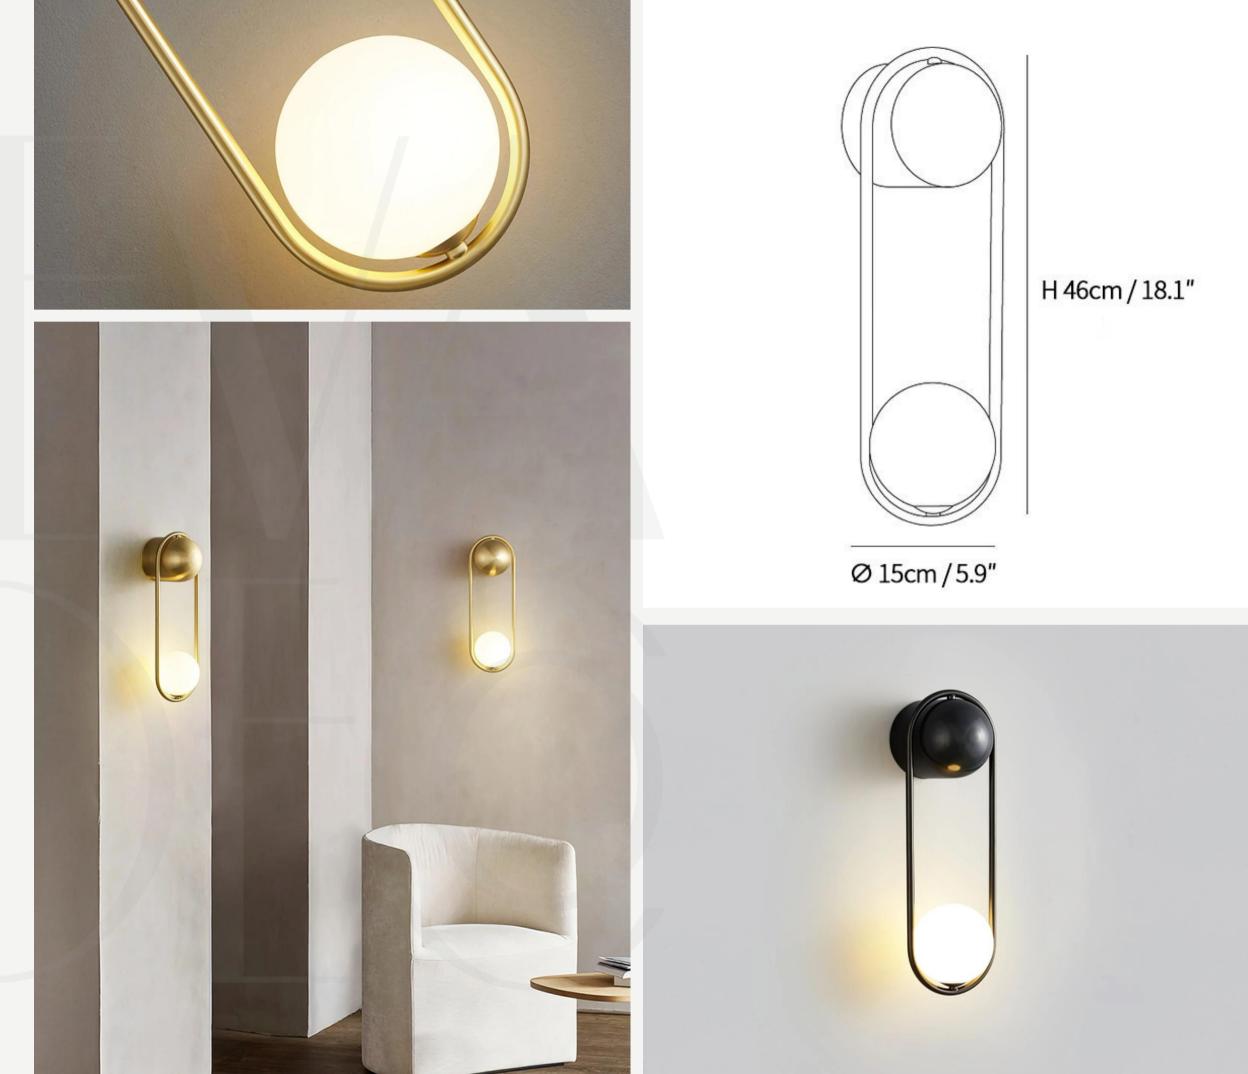

#### Vertical Globe Wall Lamp

Finishes: Black/Gold

Sizes:

2 heads Ø 15cm x H 65cm 3 heads Ø15cm x H 85cm

Light source: E27 bulb

#### Vertical Balls Wall Lamp

Gold and black finishes.

Sizes:

3 Lights Size: Dia 12cm x H 103cm 4 Lights Size: Dia 12cm x H 130cm 5 Lights Size: Dia 12cm x H 158cm

Light source: E27 bulbs