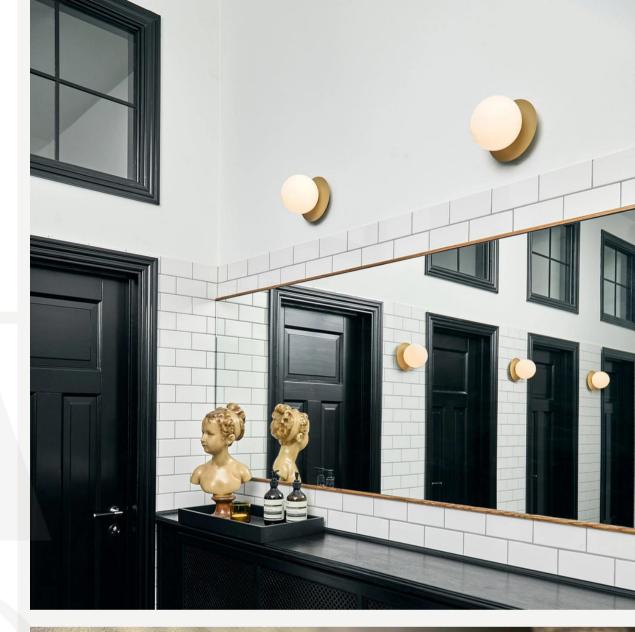

#### ECLIPSE GLASS BALL

Finishes: Brass+ Smokey/Clear/Amber/Matt white glass

Sizes: H65cm ØD15cm

Light source: E27 bulb