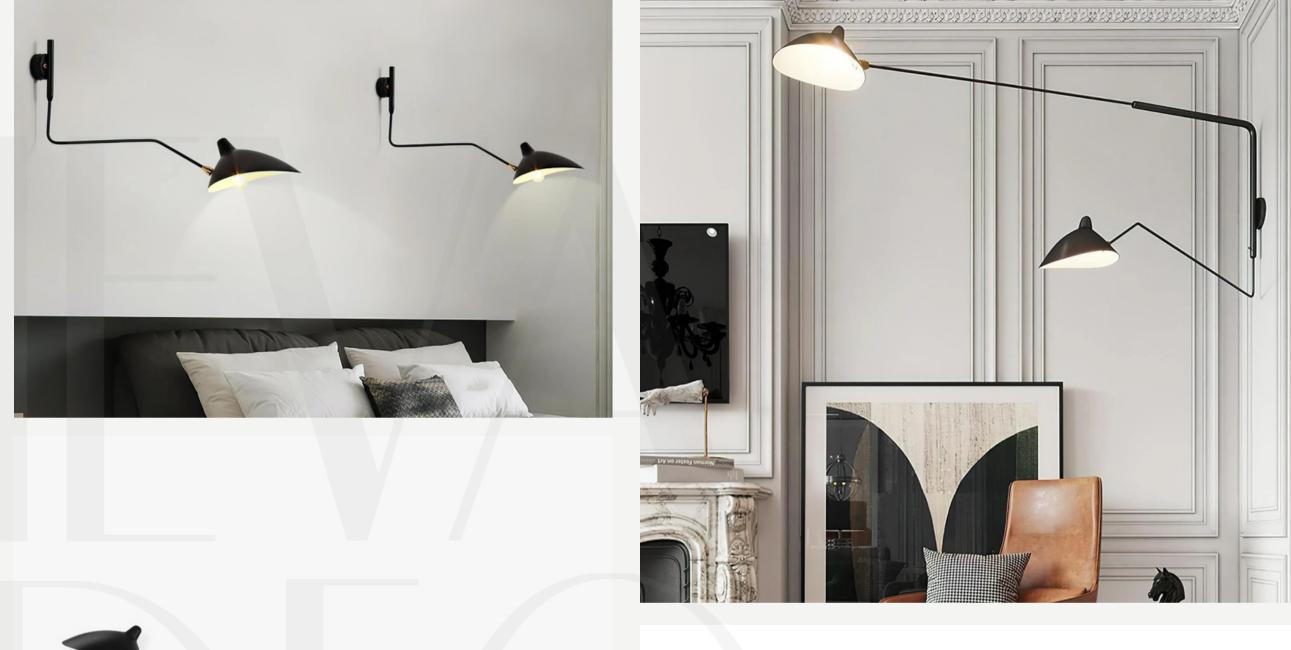

#### Serge Mouille Wall Sconce

Finishes: Black/White

Sizes:

L 60cm x H 40cm L 80cm x H 40cm L 120cm x H 40cm

2heads L 140cm x H 60cm

Light source: E26 or E27 bulb