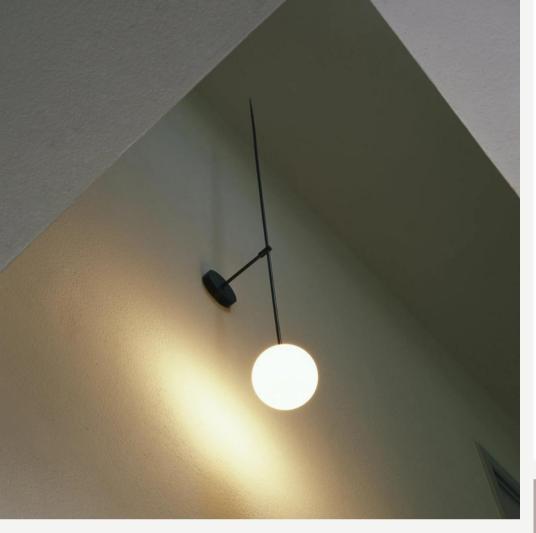

#### Vertical Globe Wall Lamp

Finishes: Black/Gold

Sizes:

2 heads Ø 15cm x H 65cm 3 heads Ø15cm x H 85cm

Light source: E27 bulb