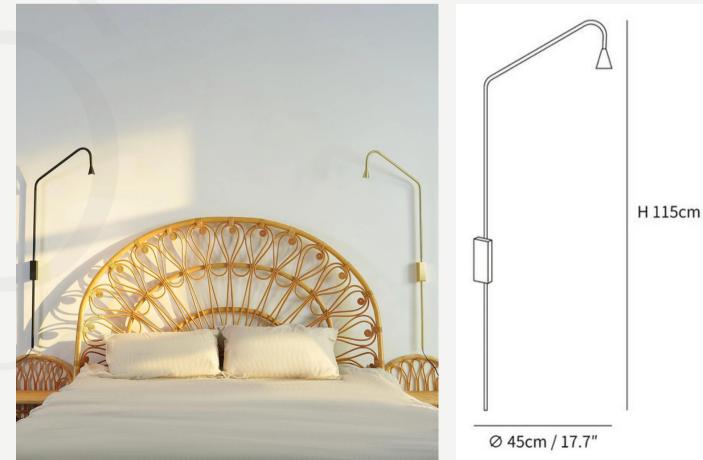

#### Swing Arm Wall Sconce

Finishes: Black/Gold

Light source: E26 or E27 bulbs