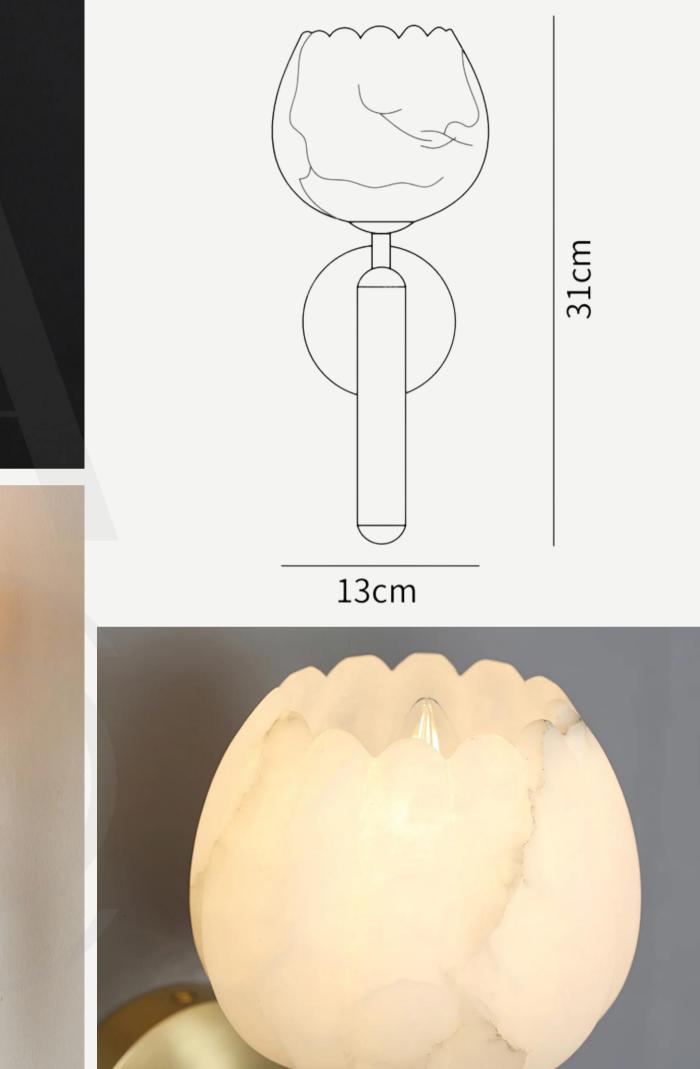

#### Hl Wall Sconce

Finishes: Brass/Black Note - Marble is a natural material and its pattern varies from product to product.

Light source: G9 bulb

15cm