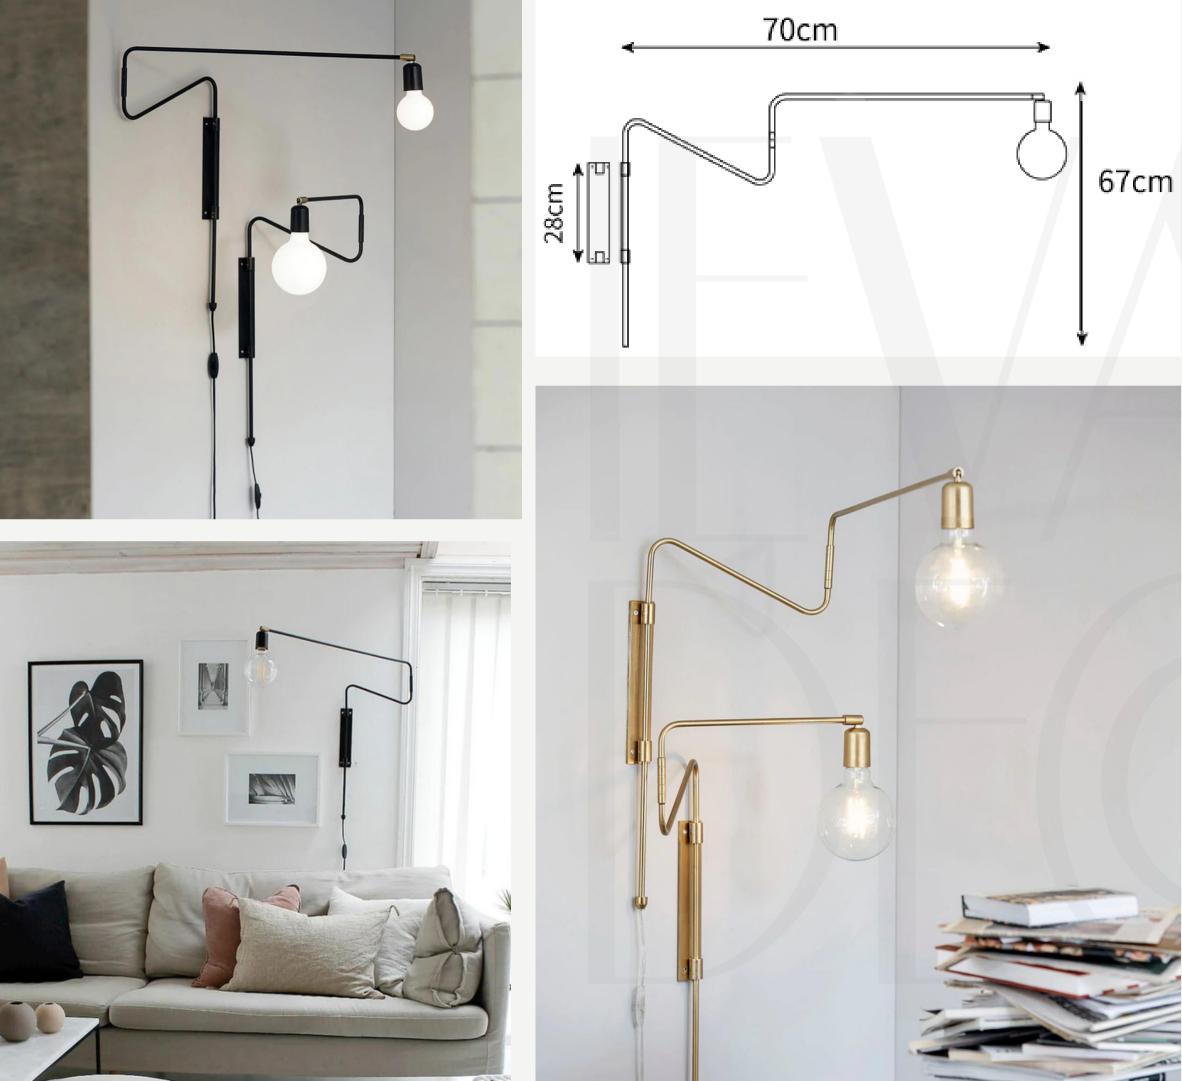

#### Swing Arm Wall Sconce

Finishes: Black/Gold

Light source: E26 or E27 bulbs