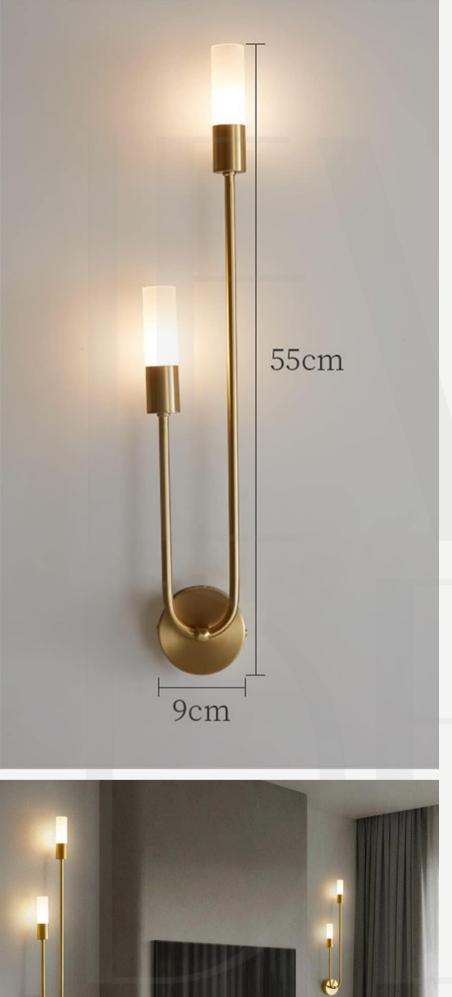

## Product Catalogue Make it simple, but significant



### Make your home special

Styles come and go. Good design is a language, not a style.

You can create a wonderful world around you and make it beautiful.





# Wall Lights













### Stockholm wall lamp

Light source: E14 LED bulb

#### THE SPHERE

Finishes: Black/Gold metal, Abmer/Clear glass

Light source: E27 LED bulb















#### ECLIPSE GLASS BALL

Finishes: Brass+ Smokey/Clear/Amber/Matt white glass

Sizes: H65cm ØD15cm

Light source: E27 bulb

#### LARA WALL LAMP

Sizes:

H50cm

Light source: E14 bulb









#### MODERN LONG STRIP NORDIC WALL LAMPS

Finishes: Gold/Black

Light source: G9 bulb

#### Melange Elongated Alabaster Wall Lamp

Finishes: Black/Gold Note - Alabaster is a natural material and its pattern varies from product to product.

Light source: G4 LED bulb







130



100





#### Art Glass Sconce

Finishes: Black/Brass metal parts and Clear/Matt white/Amber/Smoke grey glass

Light source: Gu10 bulb

#### Serge Mouille Wall Sconce

Finishes: Black/White

Sizes:

L 60cm x H 40cm L 80cm x H 40cm L 120cm x H 40cm

2heads L 140cm x H 60cm

Light source: E26 or E27 bulb















#### Alabaster LED Wall Lamp

Finishes: Black/Gold Note - Alabaster is a natural material and its pattern varies from product to product.

Sizes: Ø 15cm Ø20cm Ø25cm Ø 30cm

Light source: COB LED

###