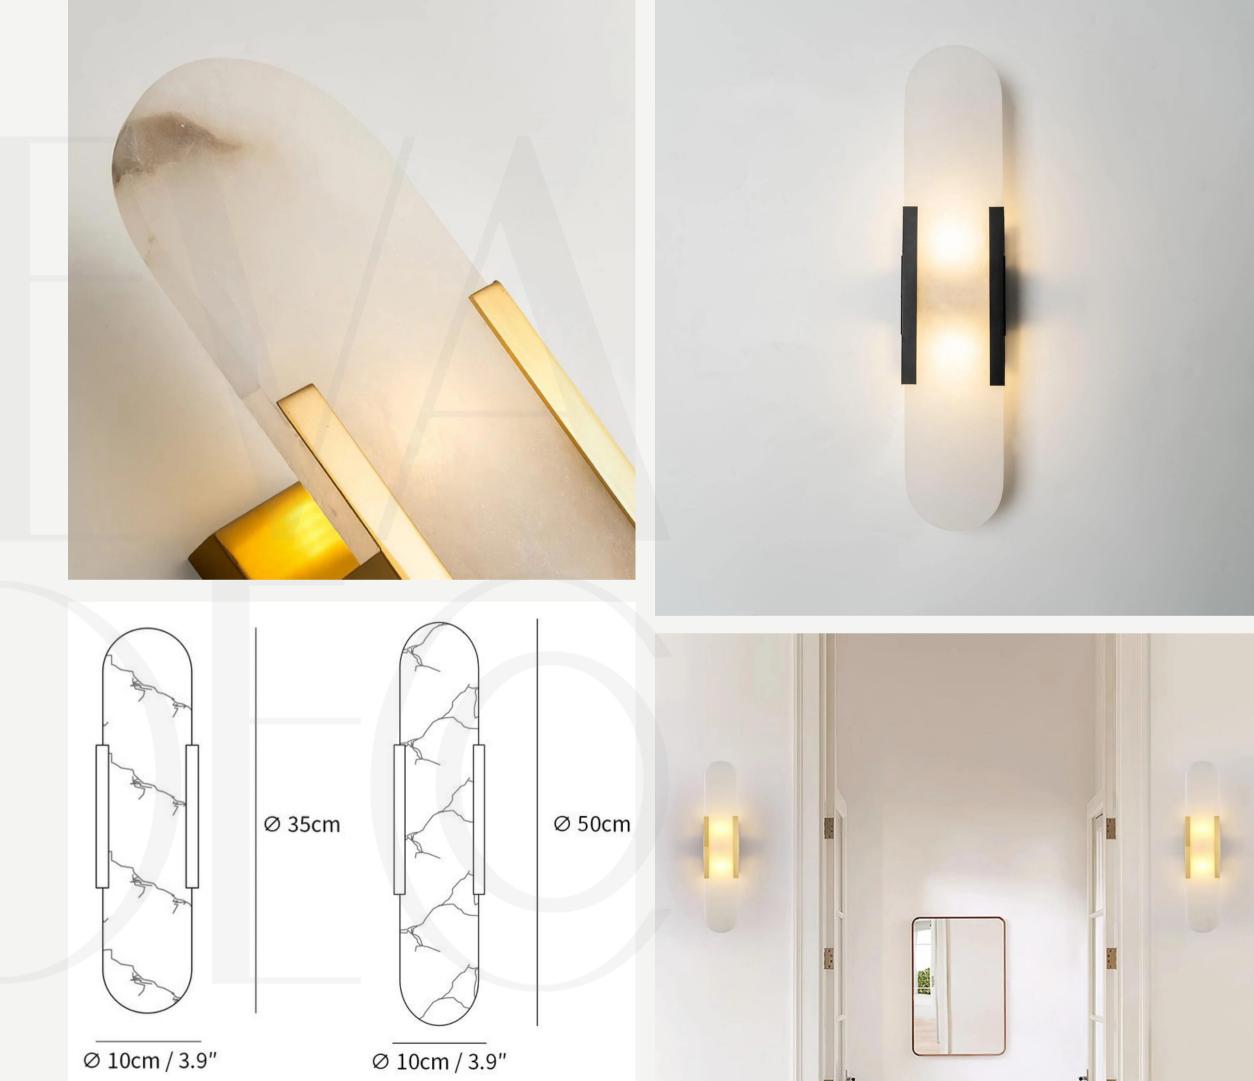

#### Melange Elongated Alabaster Wall Lamp

Finishes: Black/Gold Note - Alabaster is a natural material and its pattern varies from product to product.

Light source: G4 LED bulb

130

100