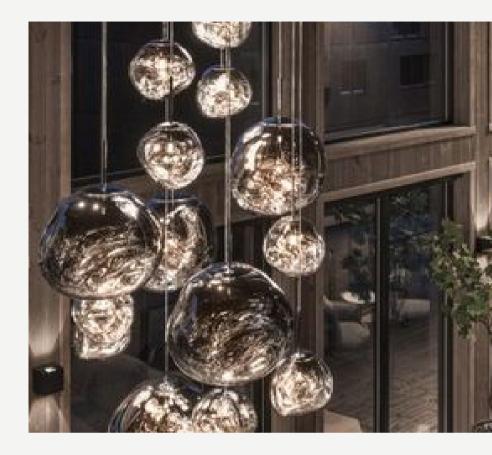

#### ECLIPSE GLASS BALL

Finishes: Brass+ Smokey/Clear/Amber/Matt white glass

Sizes: H65cm ØD15cm

Light source: E27 bulb