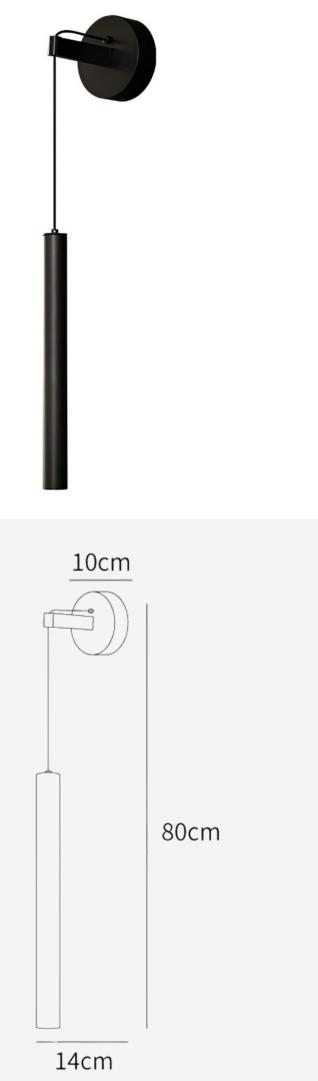

#### Linear LED Sconce

Finishes: Brass/Black

Sizes:  $\varnothing$  6cm x H 65cm  $\varnothing$  6cm x H 85cm

Light source: Built in LED