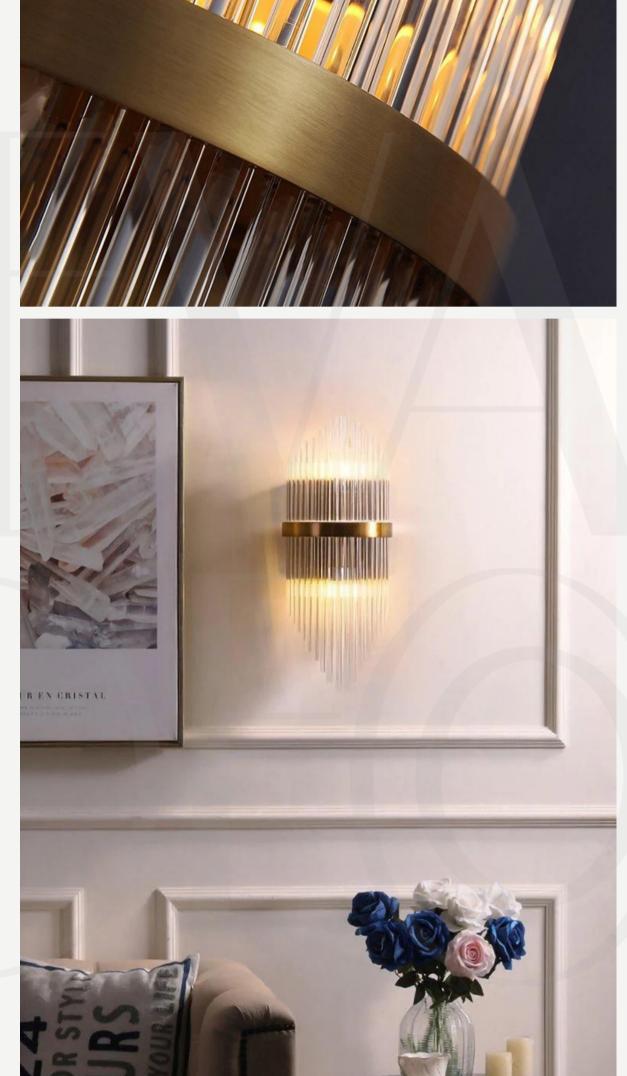

D





#### Luna A Disc Sconce

Finishes: Brass + amber/ Black + smoke grey

Light source: Built in LED



#### Liila Wall Sconce

Finishes:

Brass/ Brass metal parts, Matt/ruffled glass

Light source: G9 bulb









#### Brass Vanity Wall Lamp

Finishes:

Brass

Light source: G9 bulbs

#### Flat Base Globe Sconce

Finishes: Black/brass

Light source: G9 bulb







# Tubino Wall Light

Finishes: White/Black

# Light Stick V Sconce

Finishes:

Brass







## Trevi Murano Wall Lamp

Finishes: Gold

Light source: E14 bulbs

## Shear Wall Light

Finishes: Black/White

Light source: G9 bulb









#### Terra Svet Wall Lamp

Finishes: Gold Note - Alabaster is a natural material and its pattern varies from product to product.

## Crystal Wall Lamp

Finishes:

Brass

Light source: E14 bulb









50cm









#### Round Pearl Sconce

Finishes: Brass/Black metal; Matt/ Smoke grey glass

Light source: E14 bulbs

#### Mian Wall Lamp

Finishes: Brass/Black Note - Alabaster is a natural material and its pattern varies from product to product.

Light source: E14 bulb







## Swing Wall Lamp

Finishes: Brass/Black

Light source: E26 or E27 bulbs

#### Hl Wall Sconce

Finishes: Brass/Black Note - Marble is a natural material and its pattern varies from product to product.

Light source: G9 bulb





15cm







#### Torch Marble Sconce

Finishes:

Brass

Note - Marble is a natural material and its pattern varies from product to product.

Light source: E14 bulbs

## Alouette Wall Light

Finishes:

Brass

Light source: E14 bulb







12cm

24cm









## Marble Vertical Wall La