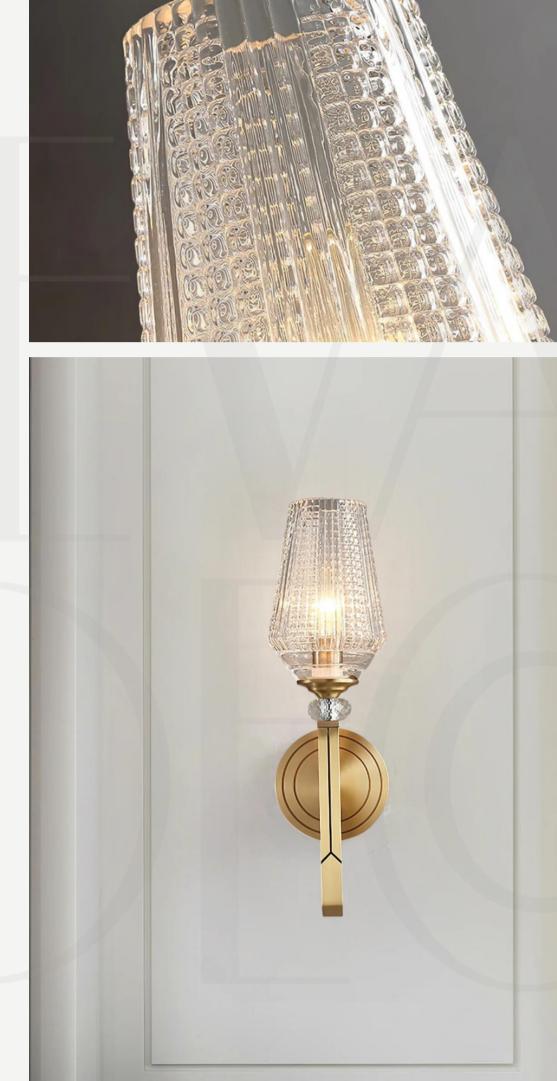

inishes:

Brass

Note - alabaster is a natural material and its pattern varies from product to product.











#### Stone Wall Alabaster LED Sconce

Finishes: Brass Note - alabaster is a natural material and its pattern varies from product to product.

Light source: G9 bulbs

# Flume Wall Light

Finishes: Bras/Black

Light source: E27 bulb













## Leonardo Gold Wall Lamp

Finishes: Brass

Light source: E26 or E27 bulbs

## Valdampierre Sconce

#### Finishes: Brass/ Chrome

Light source: E14 Bulb













18cm

#### Erikson Sconce

Finishes: Brass/Black

Light source: E26 or E27 bulbs

# Diamond Crystal Sconce

Finishes:

Brass

Light source: E14









#### Tip Wall Lamp

Finishes: Black/Brick red/White

# Devora Brass Wall Lamp

Finishes:

Brass

Light source: E14 Bulb





W12cm/4.7"







23.5cm





#### Chrome Prism Wall Lamp

Finishes: Smoke grey and chrome/ Clear and chrome

Light source: E26 or E27 bulbs

#### Rocker Modern Design Wall Lamp

Finishes: Fog silver with white

Light source: E26 or E27 bulb











## Blown Glass Opal Glass Wall Lamp

Finishes: Brass/Black

Light source: E26 or E27 bulbs

## Ksovv Crystal Wall Lamp

Finishes: Black/ White