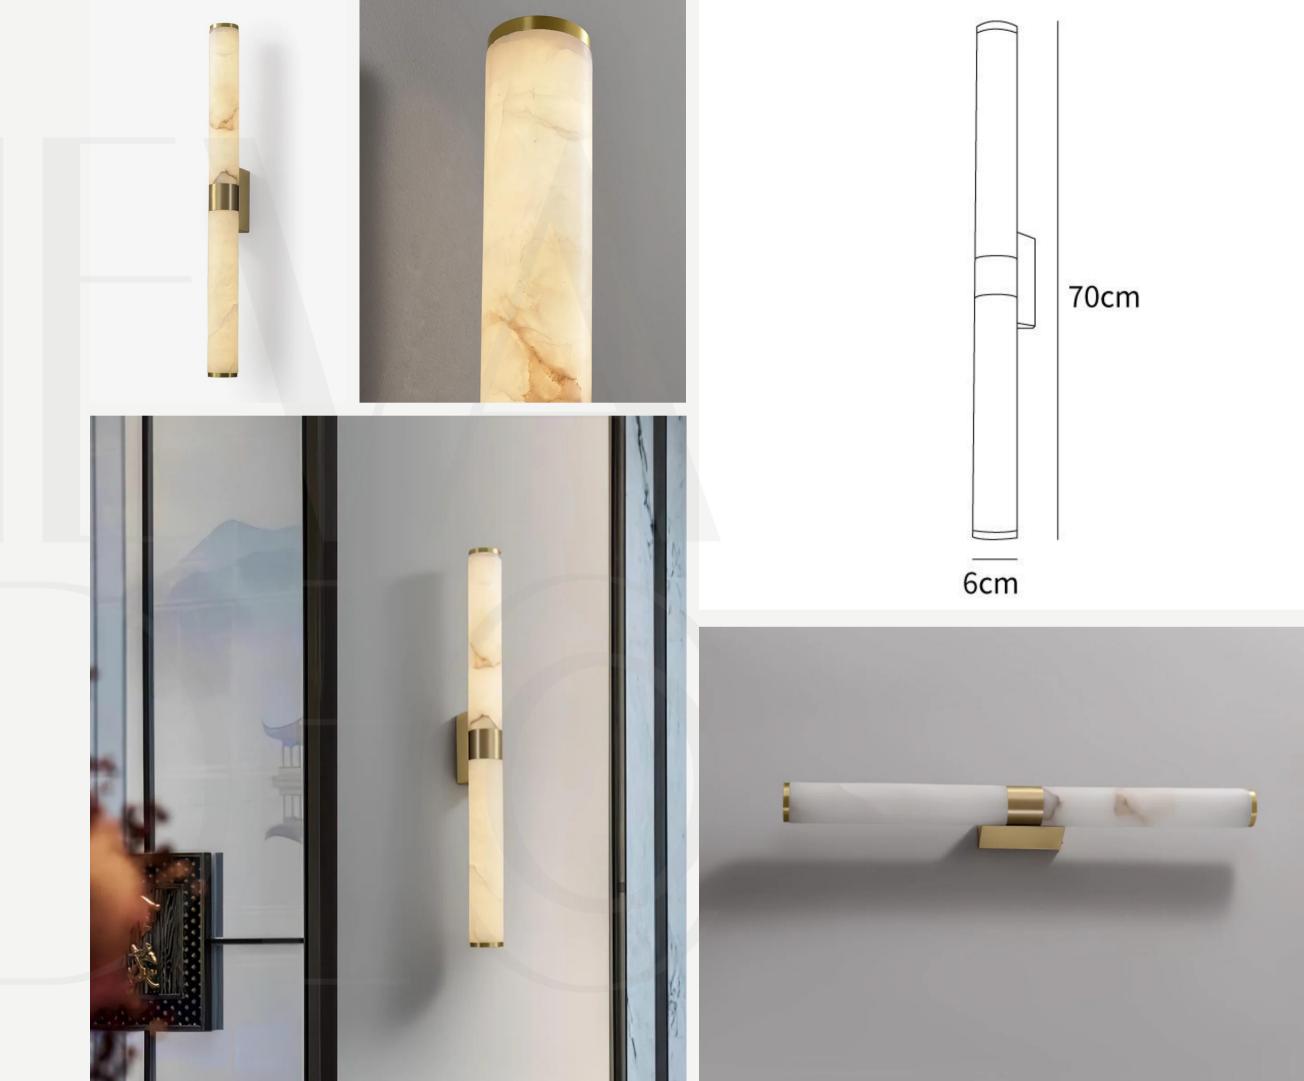

#### Melange Elongated Alabaster Wall Lamp

Finishes: Black/Gold Note - Alabaster is a natural material and its pattern varies from product to product.

Light source: G4 LED bulb

130

100