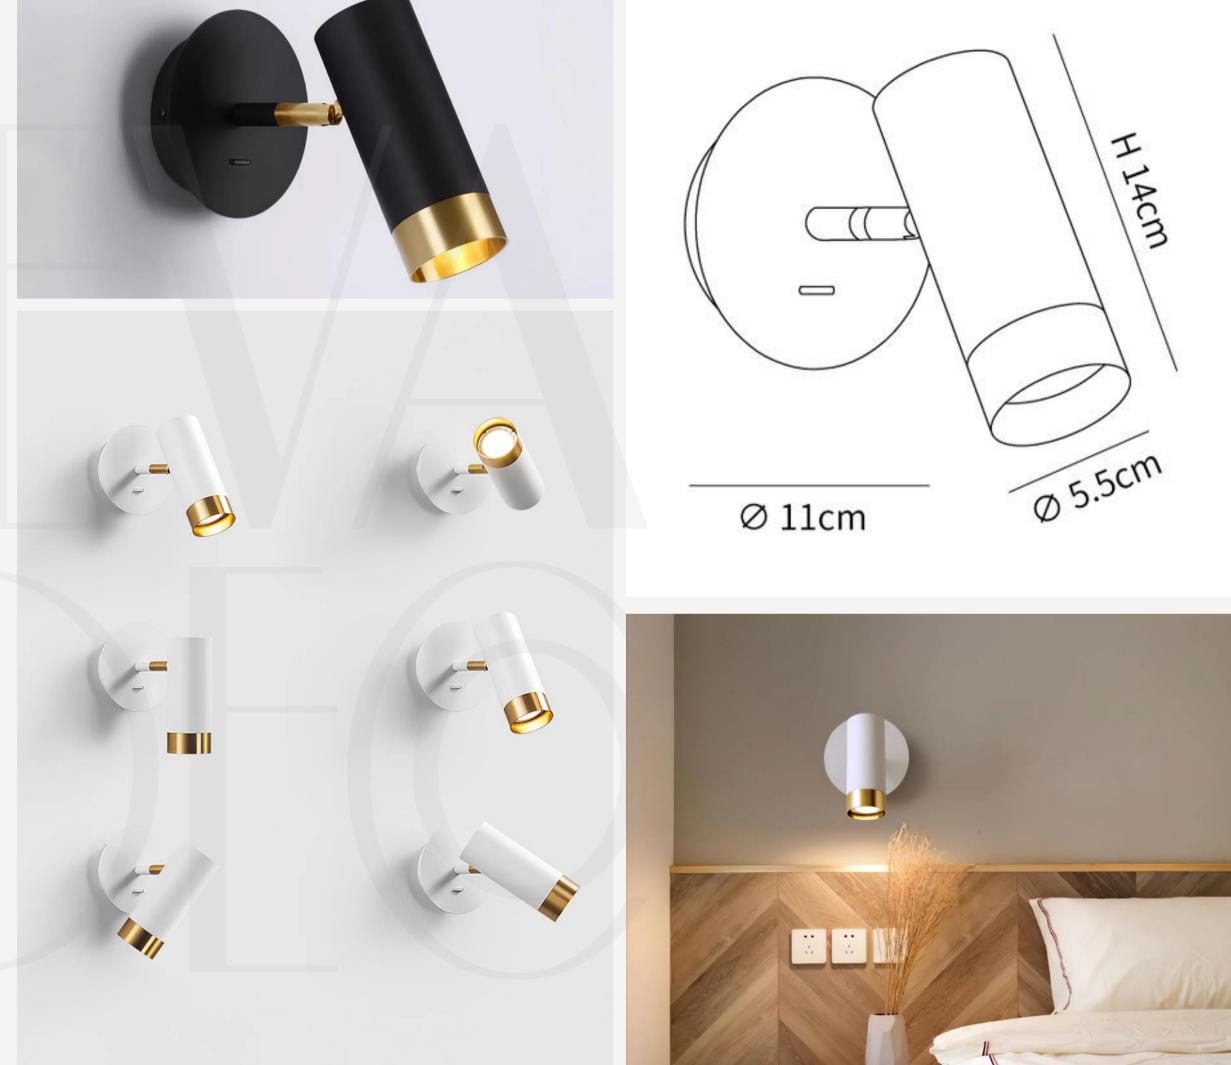

#### Rotatable Spotlight Wall Light

Finishes: Brass/Black

Sizes:

2 lamps Size: L 50 cm x W 12cm 3 lamps Size: L 75 cm x W 12cm x H 17.5cm 4 lamps Size: L 100 cm x W 12cm x H 17.5cm

Light source: GU10 bulbs