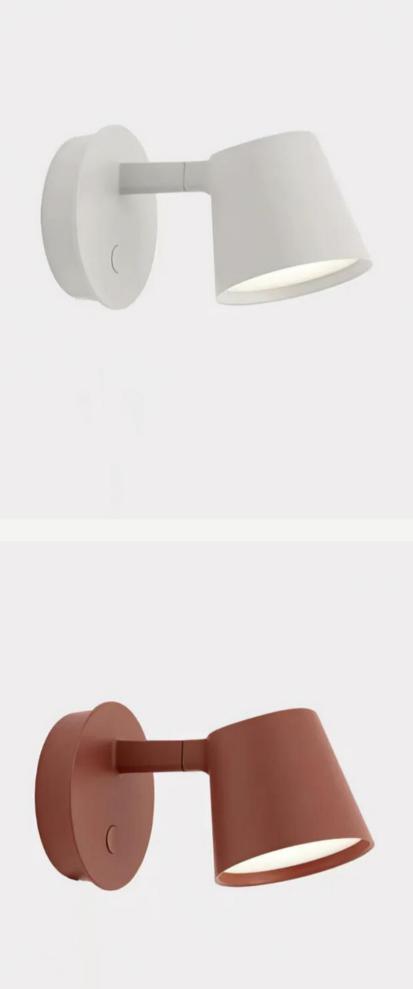

## Adjustable Swing Arm Wall Lamp

Finishes: White/Nickel/Black

Light source: E14 bulbs

#### Artistic Marble Wall Lamp

Finishes:

Brass

Note - alabaster is a natural material and its pattern varies from product to product.











#### Stone Wall Alabaster LED Sconce

Finishes: Brass Note - alabaster is a natural material and its pattern varies from product to product.

Light source: G9 bulbs

# Flume Wall Light

Finishes: Bras/Black

Light source: E27 bulb













## Leonardo Gold Wall Lamp

Finishes: Brass

Light source: E26 or E27 bulbs

## Valdampierre Sconce

#### Finishes: Brass/ Chrome

Light source: E14 Bulb













18cm

#### Erikson Sconce

Finishes: Brass/Black

Light source: E26 or E27 bulbs

# Diamond Crystal Sconce

Finishes:

Brass

Light source: E14









#### Tip Wall Lamp

Finishes: Black/Brick red/White

# Devora Brass Wall Lamp

Finishes:

Brass

Light source: E14 Bulb





W12cm/4.7"







23.5cm





#### Chrome Prism Wall Lamp

Finishes: Smoke grey and chrome/ Clear and chrome

Light source: E26 or E27 bulbs

#### Rocker Modern Design Wall Lamp

Finishes: Fog silver with white

Light source: E26 or E27 bulb











## Blown Glass Opal Glass Wall Lamp

Finishes: Brass/Black

Light source: E26 or E27 bulbs

## Ksovv Crystal Wall Lamp

Finishes: Black/ White