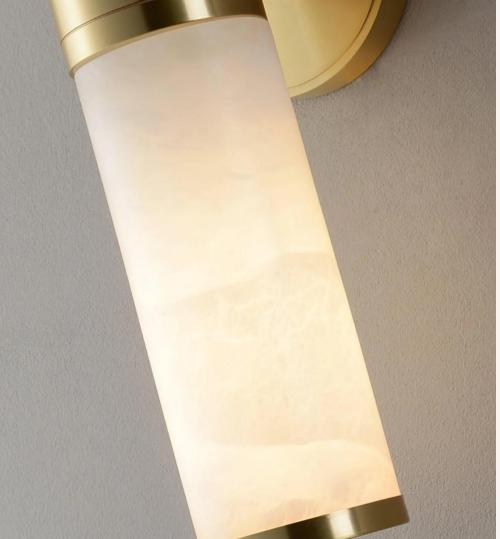

#### Melange Elongated Alabaster Wall Lamp

Finishes: Black/Gold Note - Alabaster is a natural material and its pattern varies from product to product.

Light source: G4 LED bulb

130

100