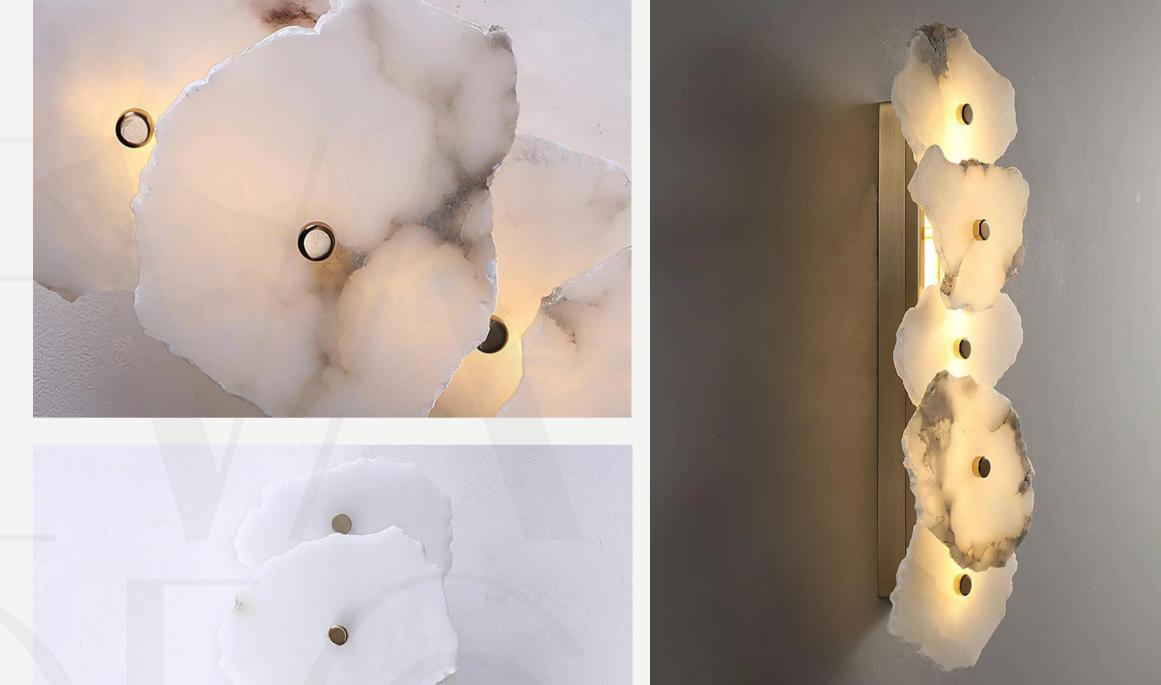

#### Melange Elongated Alabaster Wall Lamp

Finishes: Black/Gold Note - Alabaster is a natural material and its pattern varies from product to product.

Light source: G4 LED bulb

130

100

#### Alabaster LED Wall Lamp

Finishes: Black/Gold Note - Alabaster is a natural material and its pattern varies from product to product.

Sizes: Ø 15cm Ø20cm Ø25cm Ø 30cm

Light source: COB LED