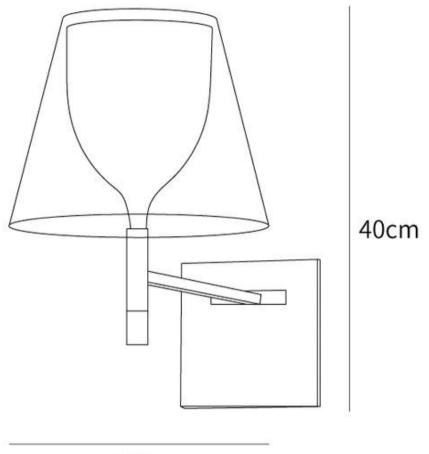

#### Serge Mouille Wall Sconce

Finishes: Black/White

Sizes:

L 60cm x H 40cm L 80cm x H 40cm L 120cm x H 40cm

2heads L 140cm x H 60cm

Light source: E26 or E27 bulb