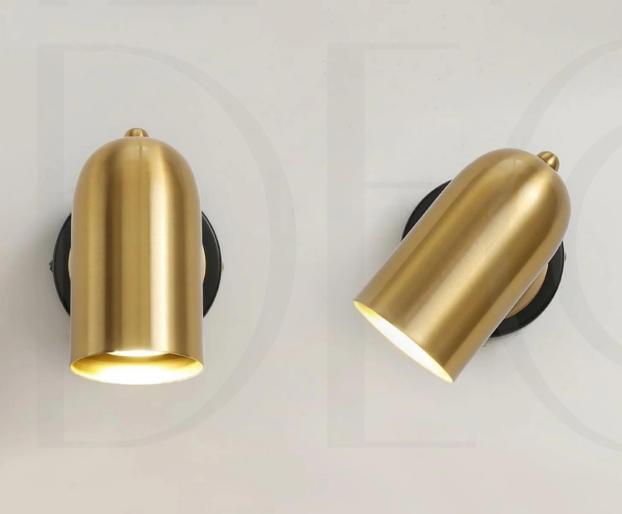

#### Rotatable Spotlight Wall Light

Finishes: Brass/Black

Sizes:

2 lamps Size: L 50 cm x W 12cm 3 lamps Size: L 75 cm x W 12cm x H 17.5cm 4 lamps Size: L 100 cm x W 12cm x H 17.5cm

Light source: GU10 bulbs