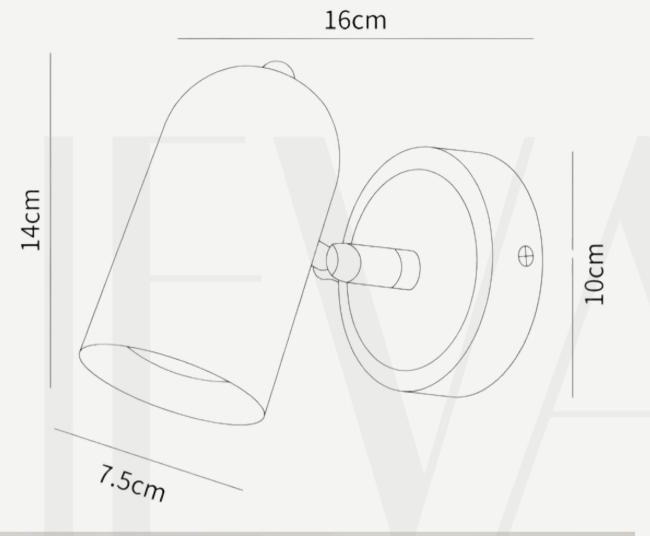

#### Rotatable Spotlight Wall Light

Finishes: Brass/Black

Sizes:

2 lamps Size: L 50 cm x W 12cm 3 lamps Size: L 75 cm x W 12cm x H 17.5cm 4 lamps Size: L 100 cm x W 12cm x H 17.5cm

Light source: GU10 bulbs