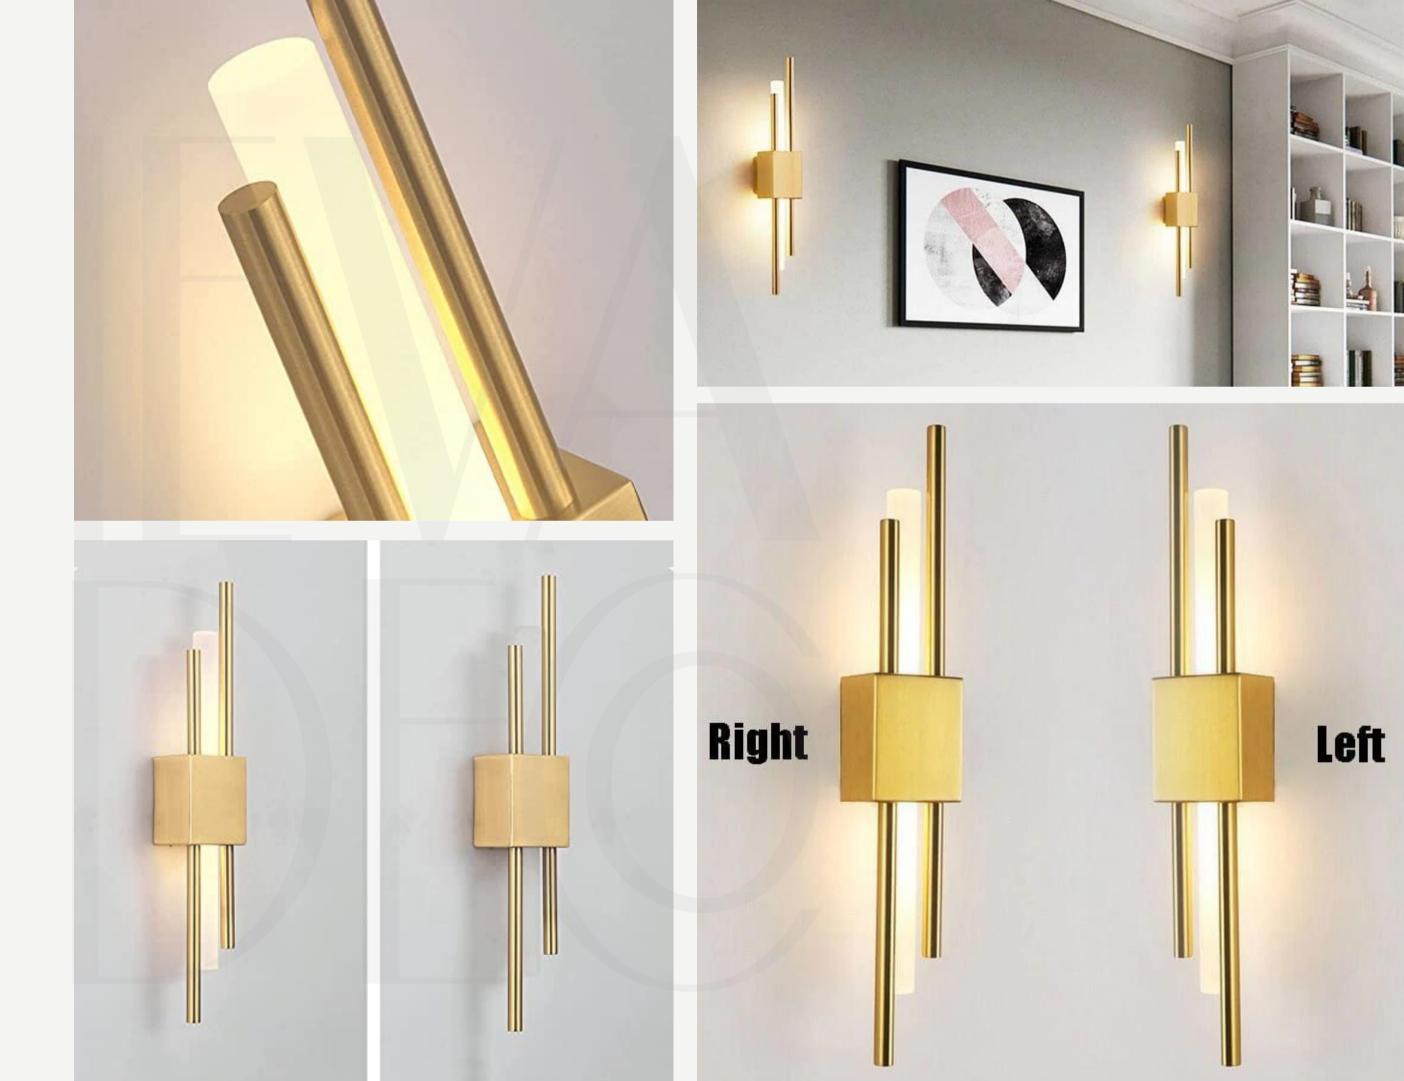

#### Stick Shaped Metal Sconce

Finishes: Brass/Black

Sizes: L 5cm x W 8cm x H 60cm

L 5cm x W 8cm x H 95cm

Light source: Integrated LED