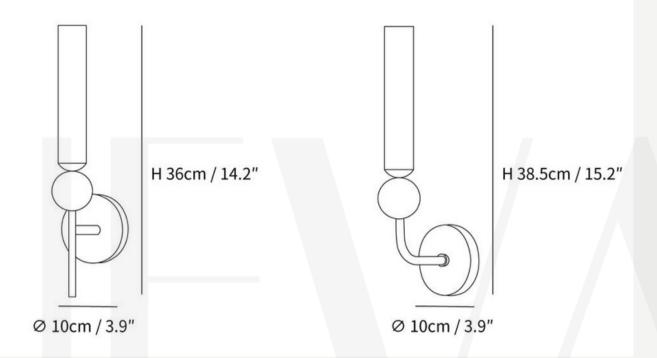

#### Miira Wall Light

Finishes: Brass/Black metal parts and Frosted white/ clear glass

Light source: E14 bulb

H 19cm / 7.5"