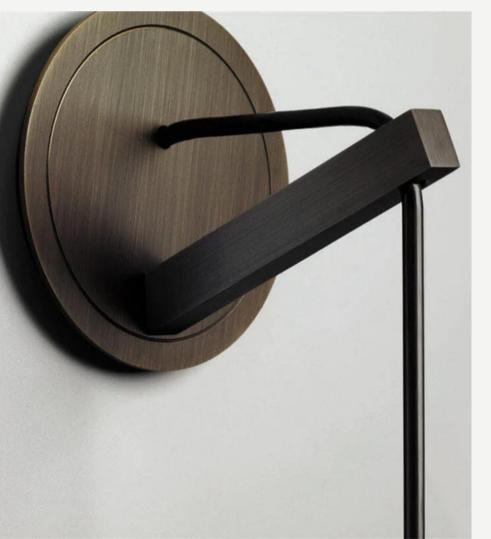

## Product Catalogue Make it simple, but significant



### Make your home special

Styles come and go. Good design is a language, not a style.

You can create a wonderful world around you and make it beautiful.





# Wall Lights













### Stockholm wall lamp

Light source: E14 LED bulb

#### THE SPHERE

Finishes: Black/Gold metal, Abmer/Clear glass

Light source: E27 LED bulb















#### ECLIPSE GLASS BALL

Finishes: Brass+ Smokey/Clear/Amber/Matt white glass

Sizes: H65cm ØD15cm

Light source: E27 bulb

#### LARA WALL LAMP

Sizes:

H50cm

Light source: E14 bulb









#### MODERN LONG STRIP NORDIC WALL LAMPS

Finishes: Gold/Black

Light source: G9 bulb

#### Melange Elongated Alabaster Wall Lamp

Finishes: Black/Gold Note - Alabaster is a natural material and its pattern varies from product to product.

Light source: G4 LED bulb







130



100





#### Art Glass Sconce

Finishes: Black/Brass metal parts and Clear/Matt white/Amber/Smoke grey glass

Light source: Gu10 bulb

#### Serge Mouille Wall Sconc