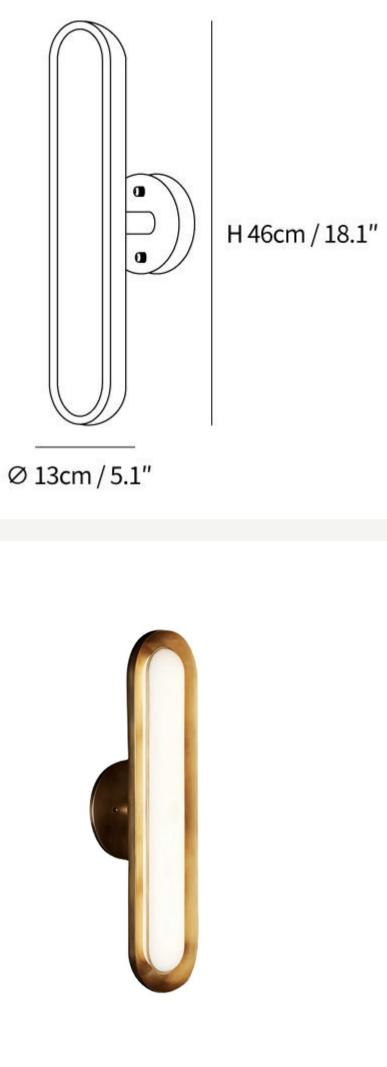

#### MODERN LONG STRIP NORDIC WALL LAMPS

Finishes: Gold/Black

Light source: G9 bulb