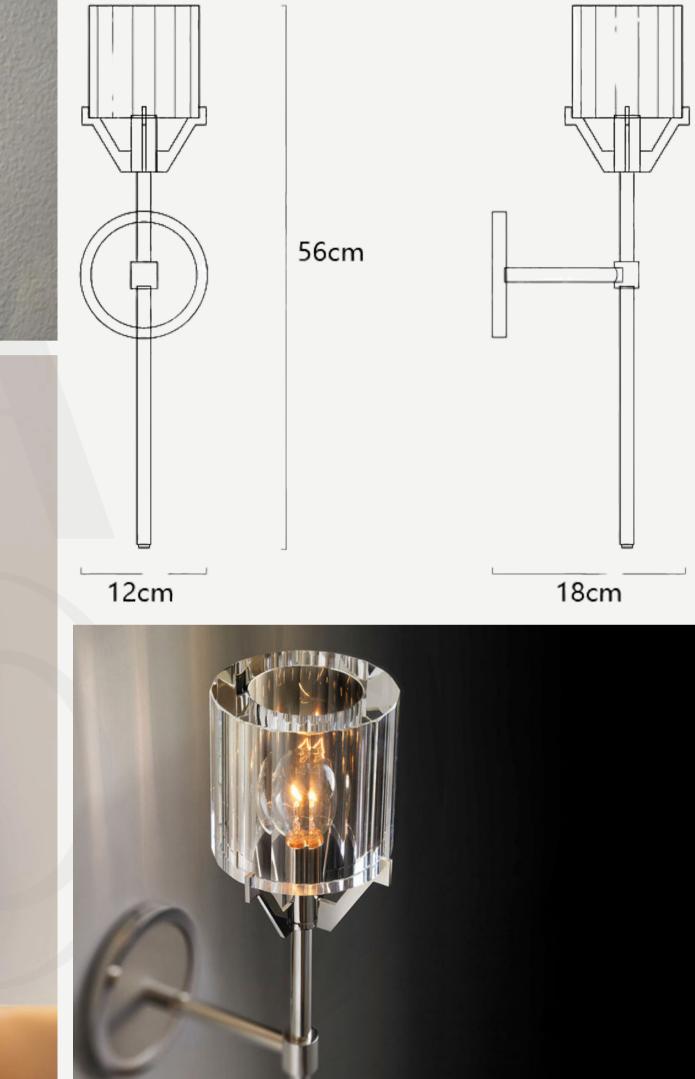

lack

Light source: G9 bulb













## Capsule Wall Lamp

Finishes: Gold/Black

## Allen Brass Wall Lamp

Finishes:

Brass

Light source: E14 bulb









## Adjustable Swing Arm Wall Lamp

Finishes: White/Nickel/Black

Light source: E14 bulbs

#### Artistic Marble Wall Lamp

Finishes:

Brass

Note - alabaster is a natural material and its pattern varies from product to product.











#### Stone Wall Alabaster LED Sconce

Finishes: Brass Note - alabaster is a natural material and its pattern varies from product to product.

Light source: G9 bulbs

# Flume Wall Light

Finishes: Bras/Black

Light source: E27 bulb













## Leonardo Gold Wall Lamp

Finishes: Brass

Light source: E26 or E27 bulbs

## Valdampierre Sconce

#### Finishes: Brass/ Chrome

Light source: E14 Bulb













18cm

#### Erikson Sconce

Finishes: Brass/Black

Light source: E26 or E27 bulbs

# Diamond Crystal Sconce

Finishes:

Brass

Light source: E14









#### Tip Wall Lamp

Finishes: Black/Brick red/White

# Devora Brass Wall Lamp

Finishes:

Brass

Light source: E14 Bulb





W12cm/4.7"







23.5cm





#### Chrome Prism Wall Lamp

Finishes: Smoke grey and chrome/ Clear and chrome

Light source: E26 or E27 bulbs

#### Rocker Modern Design Wall Lamp

Finishes: Fog silver with white

Light source: E26 or E27 bulb











## Blown Glass Opal Glass Wall Lamp

Finishes: Brass/Black

Light source: E26 or E27 bulbs

## Ksovv Crystal Wall Lamp

Finishes: Black/ White