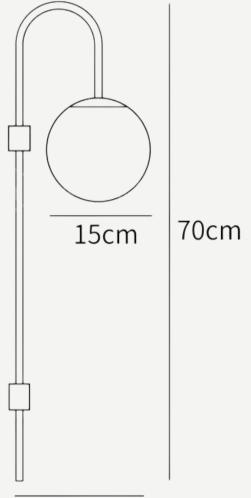

#### ECLIPSE GLASS BALL

Finishes: Brass+ Smokey/Clear/Amber/Matt white glass

Sizes: H65cm ØD15cm

Light source: E27 bulb