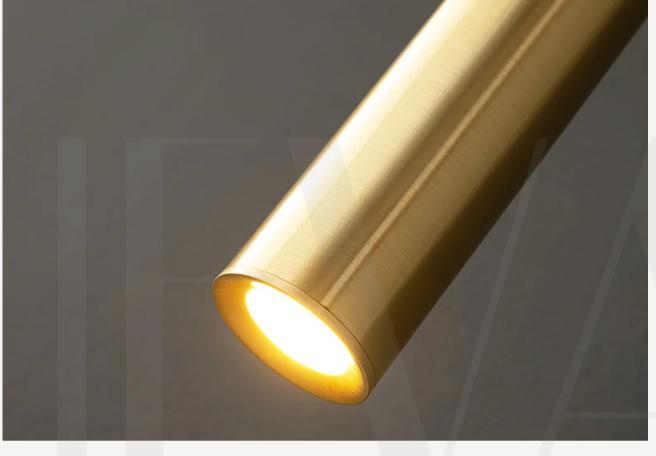

#### Linear LED Sconce

Finishes: Brass/Black

Sizes:  $\varnothing$  6cm x H 65cm  $\varnothing$  6cm x H 85cm

Light source: Built in LED