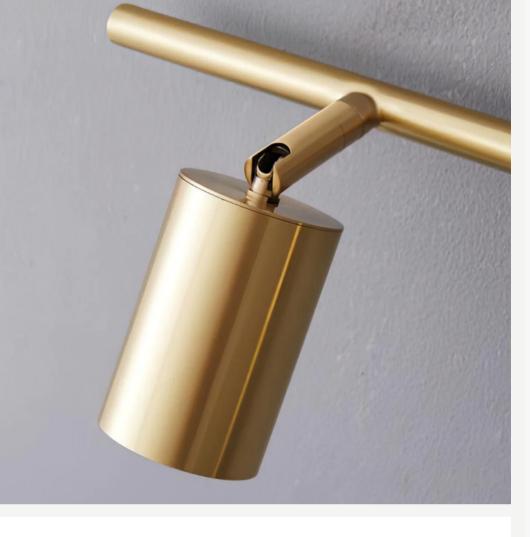

#### Rotatable Spotlight Wall Light

Finishes: Brass/Black

Sizes:

2 lamps Size: L 50 cm x W 12cm 3 lamps Size: L 75 cm x W 12cm x H 17.5cm 4 lamps Size: L 100 cm x W 12cm x H 17.5cm

Light source: GU10 bulbs