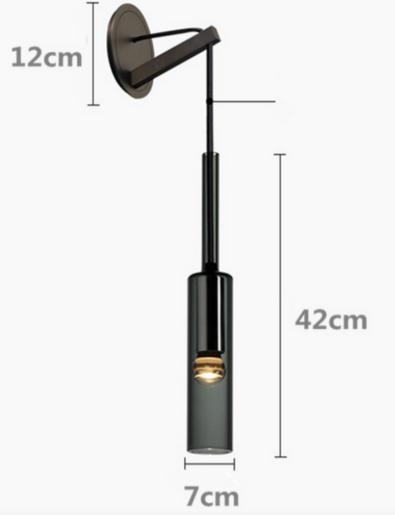

## Product Catalogue Make it simple, but significant



### Make your home special

Styles come and go. Good design is a language, not a style.

You can create a wonderful world around you and make it beautiful.





# Wall Lights













### Stockholm wall lamp

Light source: E14 LED bulb

#### THE SPHERE

Finishes: Black/Gold metal, Abmer/Clear glass

Light source: E27 LED bulb















#### ECLIPSE GLASS BALL

Finishes: Brass+ Smokey/Clear/Amber/Matt white glass

Sizes: H65cm ØD15cm

Light source: E27 bulb

#### LARA WALL LAMP

Sizes:

H50cm

Light source: E14 bulb









#### MODERN LONG STRIP NORDIC WALL LAMPS

Finishes: Gold/Black

Light source: G9 bulb

#### Melange Elongated Alabaster Wall Lamp

Finishes: Black/Gold Note - Alabaster is a natural material and its pattern varies from product to product.

Light source: G4 LED bulb







130



100





#### Art Glass Sconce

Finishes: Black/Brass metal parts and Clear/Matt white/Amber/Smoke grey glass

Light source: Gu10 bulb

#### Serge Mouille Wall S