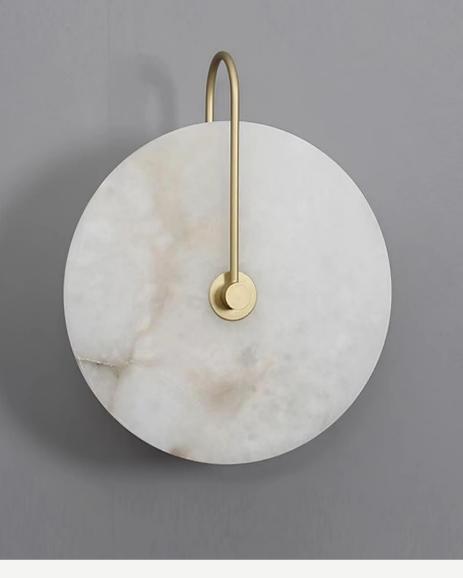

#### Melange Elongated Alabaster Wall Lamp

Finishes: Black/Gold Note - Alabaster is a natural material and its pattern varies from product to product.

Light source: G4 LED bulb

130

100