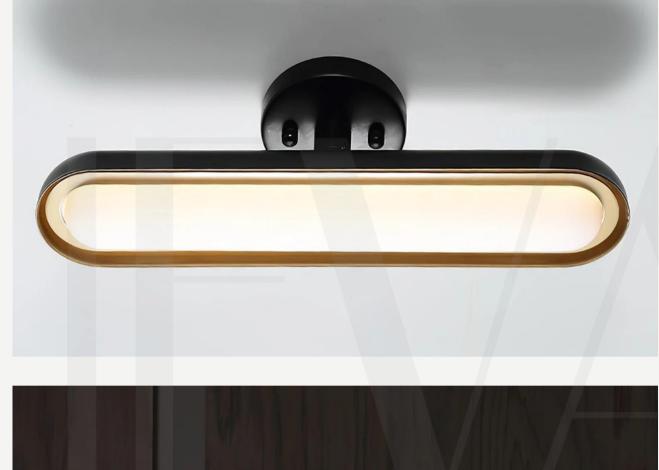

#### MODERN LONG STRIP NORDIC WALL LAMPS

Finishes: Gold/Black

Light source: G9 bulb