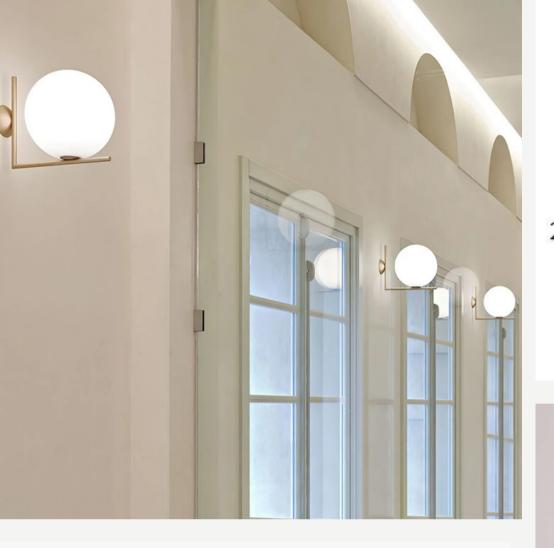

#### ECLIPSE GLASS BALL

Finishes: Brass+ Smokey/Clear/Amber/Matt white glass

Sizes: H65cm ØD15cm

Light source: E27 bulb