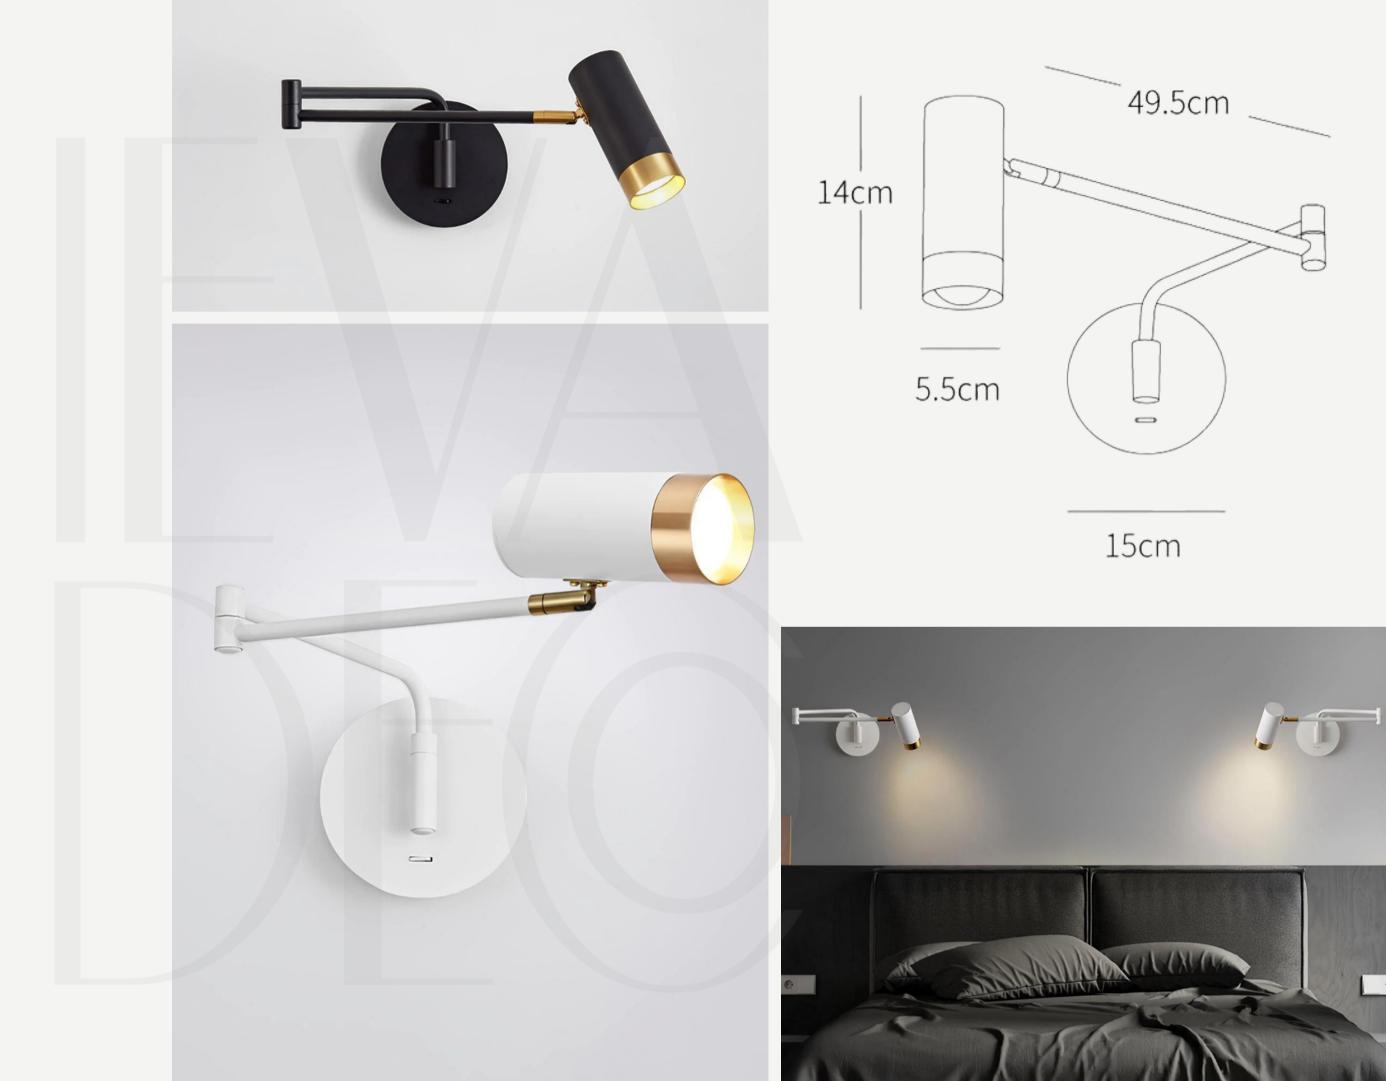

#### Swing Arm Wall Sconce

Finishes: Black/Gold

Light source: E26 or E27 bulbs