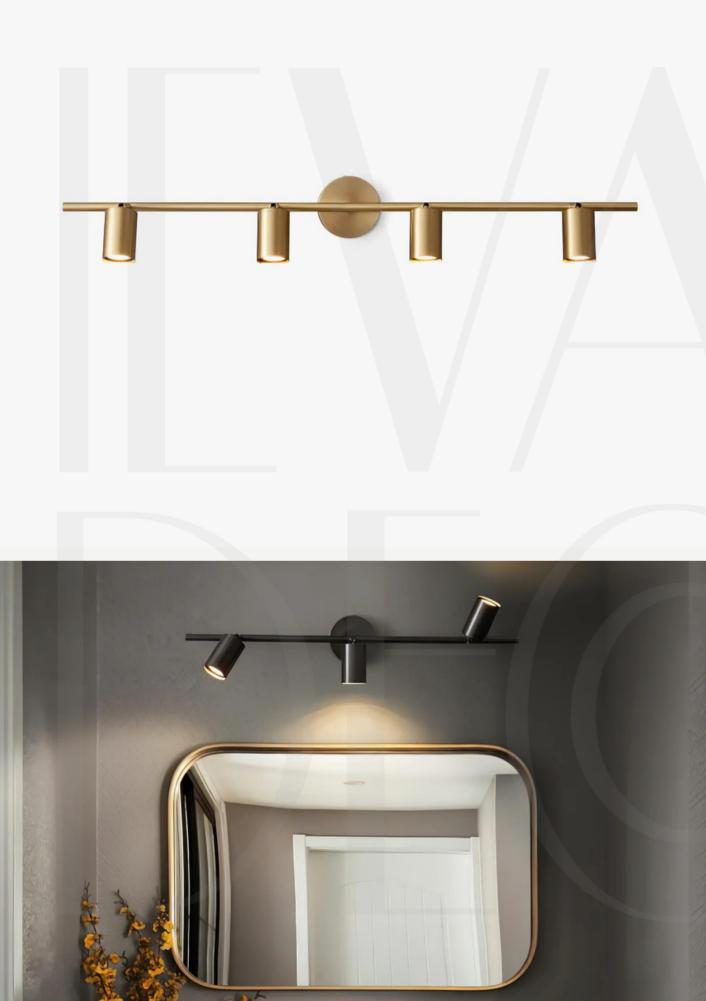

#### Rotatable Spotlight Wall Light

Finishes: Brass/Black

Sizes:

2 lamps Size: L 50 cm x W 12cm 3 lamps Size: L 75 cm x W 12cm x H 17.5cm 4 lamps Size: L 100 cm x W 12cm x H 17.5cm

Light source: GU10 bulbs