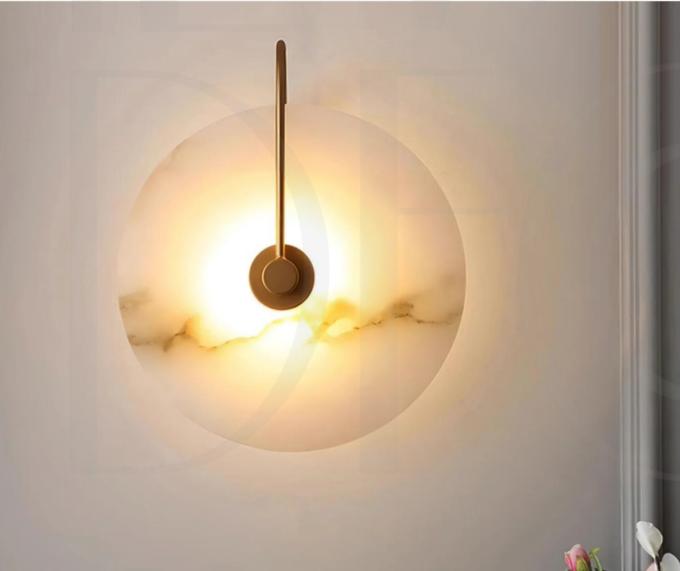

#### Melange Elongated Alabaster Wall Lamp

Finishes: Black/Gold Note - Alabaster is a natural material and its pattern varies from product to product.

Light source: G4 LED bulb

130

100