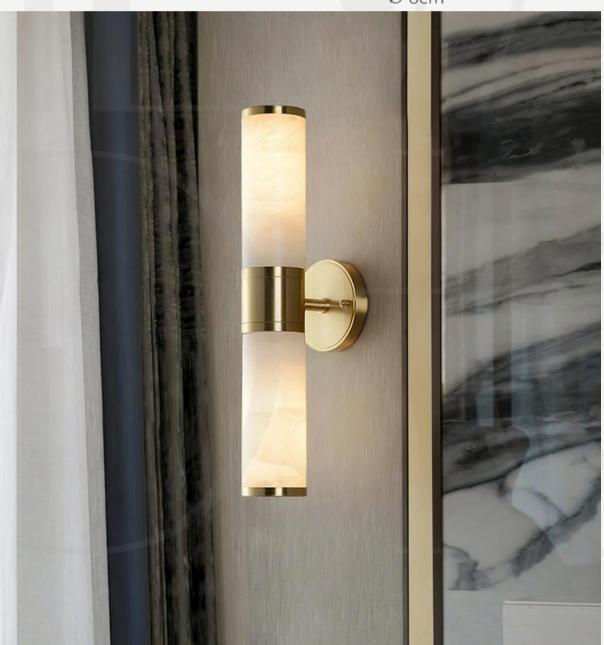

#### Linear LED Sconce

Finishes: Brass/Black

Sizes:  $\varnothing$  6cm x H 65cm  $\varnothing$  6cm x H 85cm

Light source: Built in LED