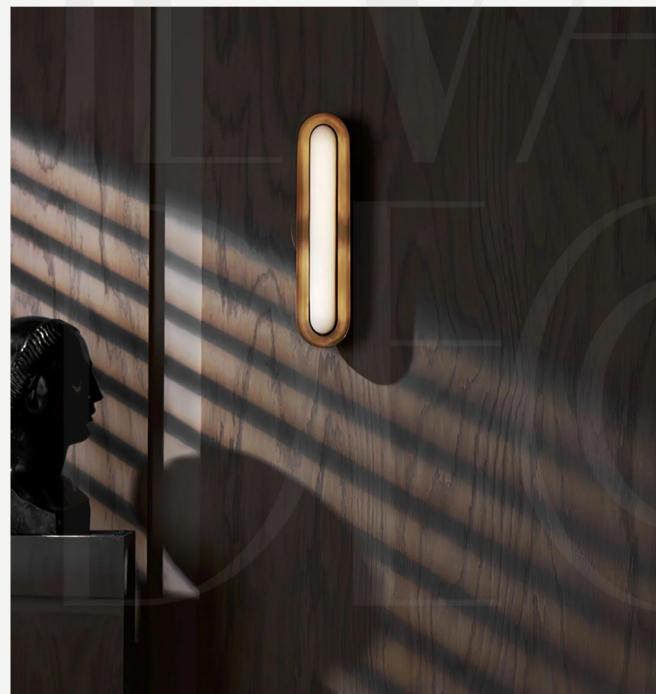

a natural material and its pattern varies from product to product.

Light source: E14 bulbs

## Alouette Wall Light

Finishes:

Brass

Light source: E14 bulb







12cm

24cm









## Marble Vertical Wall Lamp

Finishes: Brass/Black

Light source: G9 bulbs



#### Karpo Wall Lamp

Finishes: Black/White

Light source: E27 bulb









## Brass Line Wall Light

Finishes: Brass/Black

Ridge Arm Wall Lamp

Finishes: Black/White

Light source:

E27 bulb









## Mona Wall Lamp

Finishes: Black/White

# Line Alabaster Wall Light

Finishes:

Brass

Note - alabaster is a natural material and its pattern varies from product to product.





## Chain Tassel Wall Lamp

Finishes: Gold/Silver

Light source: E14 bulbs

## Mila Wall Lamp

Finishes:

Brass/Black

Light source: G9 bulb













## Capsule Wall Lamp

Finishes: Gold/Black

## Allen Brass Wall Lamp

Finishes:

Brass

Light source: E14 bulb









## Adjustable Swing Arm Wall Lamp

Finishes: White/Nickel/Black

Light source: E14 bulbs

#### Artistic Marble Wall Lamp

Finishes:

Brass

Note - alabaster is a natural material and its pattern varies from product to product.











#### Stone Wall Alabaster LED Sconce

Finishes: Brass Note - alabaster is a natural material and its pattern varies from product to product.

Light source: G9 bulbs

# Flume Wall Light

Finishes: Bras/Black

Light source: E27 bulb













## Leonardo Gold Wall Lamp

Finishes: Brass

Light source: E26 or E27 bulbs

## Valdampierre Sconce

#### Finishes: Brass/ Chrome

Light source: E14 Bulb













18cm

#### Erikson Sconce

Fi