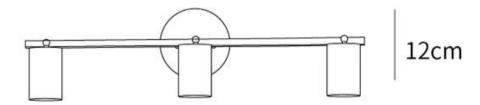

#### Rotatable Spotlight Wall Light

Finishes: Brass/Black

Sizes:

2 lamps Size: L 50 cm x W 12cm 3 lamps Size: L 75 cm x W 12cm x H 17.5cm 4 lamps Size: L 100 cm x W 12cm x H 17.5cm

Light source: GU10 bulbs