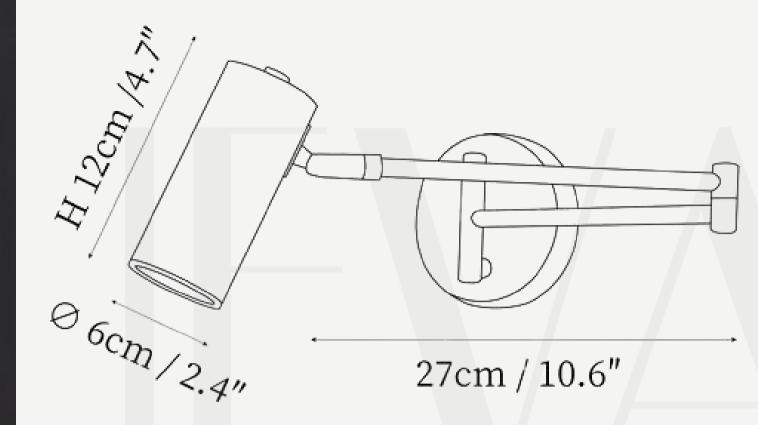

#### Swing Arm Wall Sconce

Finishes: Black/Gold

Light source: E26 or E27 bulbs