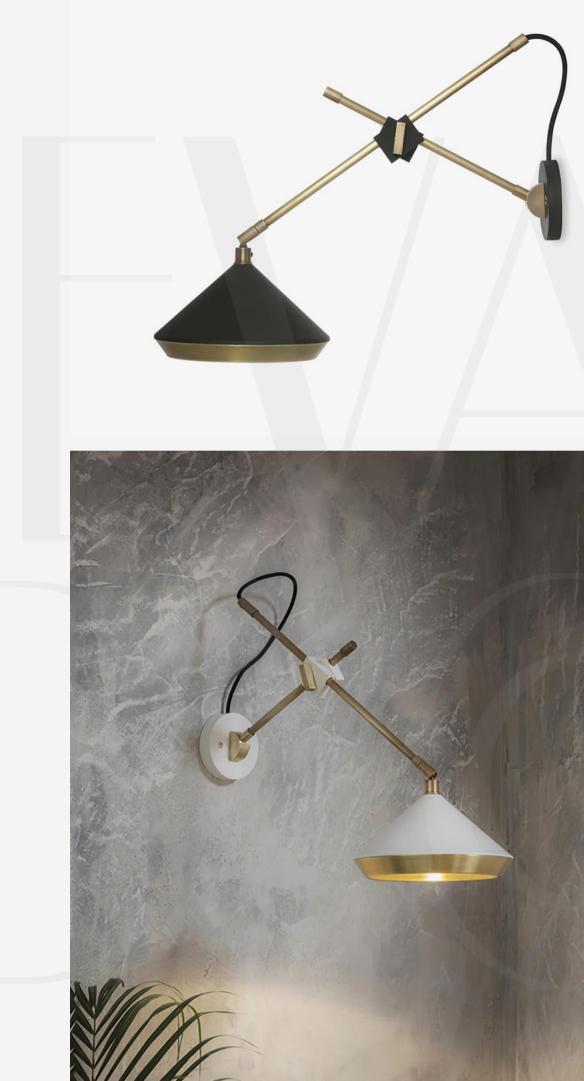

#### Swing Arm Wall Sconce

Finishes: Black/Gold

Light source: E26 or E27 bulbs