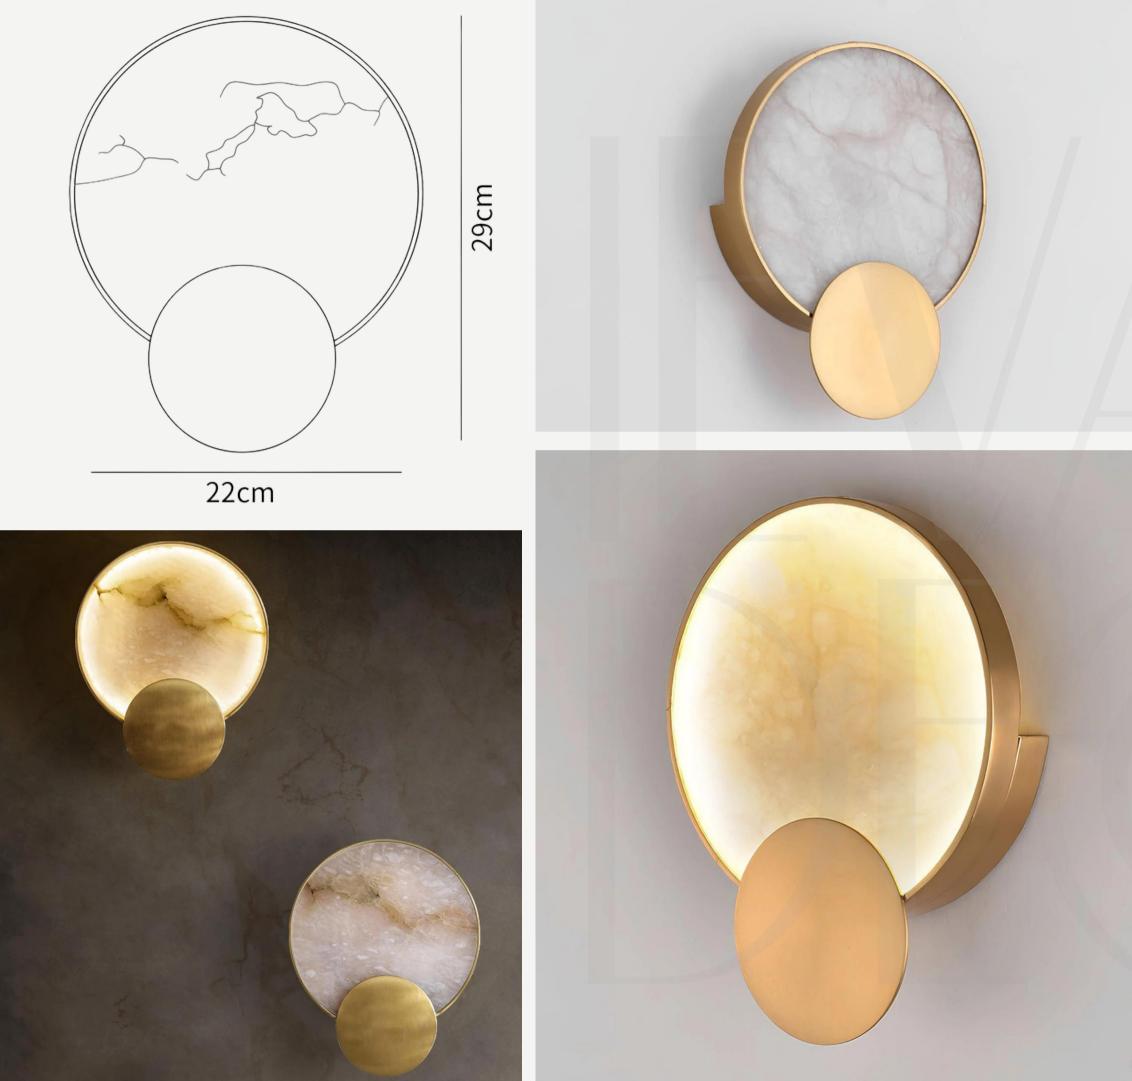

#### Melange Elongated Alabaster Wall Lamp

Finishes: Black/Gold Note - Alabaster is a natural material and its pattern varies from product to product.

Light source: G4 LED bulb

130

100