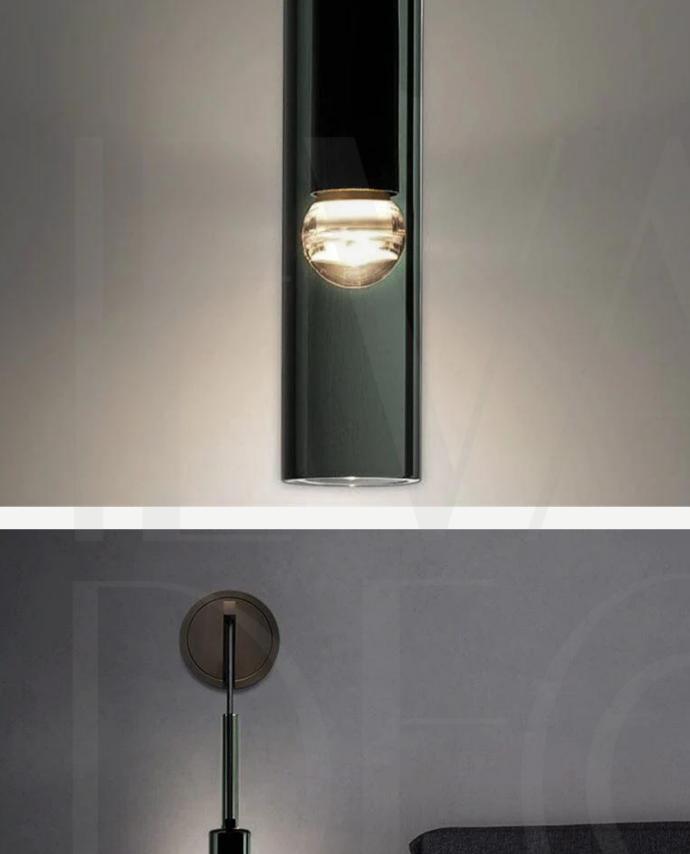

## Product Catalogue Make it simple, but significant



### Make your home special

Styles come and go. Good design is a language, not a style.

You can create a wonderful world around you and make it beautiful.





# Wall Lights













### Stockholm wall lamp

Light source: E14 LED bulb

#### THE SPHERE

Finishes: Black/Gold metal, Abmer/Clear glass

Light source: E27 LED bulb















#### ECLIPSE GLASS BALL

Finishes: Brass+ Smokey/Clear/Amber/Matt white glass

Sizes: H65cm ØD15cm

Light source: E27 bulb

#### LARA WALL LAMP

Sizes:

H50cm

Light source: E14 bulb









#### MODERN LONG STRIP NORDIC WALL LAMPS

Finishes: Gold/Black

Light source: G9 bulb

#### Melange Elongated Alabaster Wall Lamp

Finishes: Black/Gold Note - Alabaster is a natural material and its pattern varies from product to product.

Light source: G4 LED bulb







130



100





#### Art Glass Sconce

Finishes: Black/Brass metal parts and Clear/Matt white/Amber/Smoke grey glass

Light source: Gu10 bulb

#### Serge Mouille Wall Sco