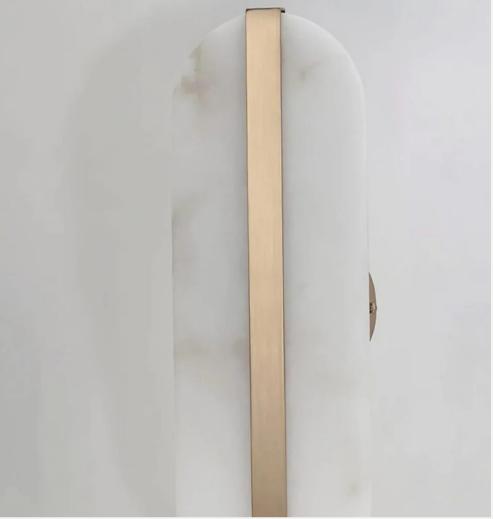

#### Melange Elongated Alabaster Wall Lamp

Finishes: Black/Gold Note - Alabaster is a natural material and its pattern varies from product to product.

Light source: G4 LED bulb

130

100