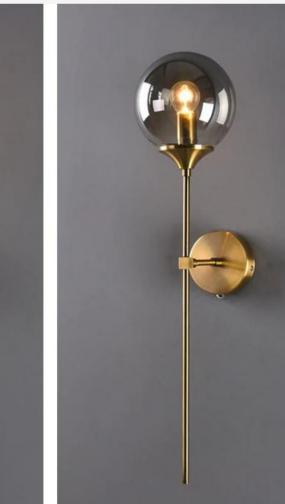

#### ECLIPSE GLASS BALL

Finishes: Brass+ Smokey/Clear/Amber/Matt white glass

Sizes: H65cm ØD15cm

Light source: E27 bulb