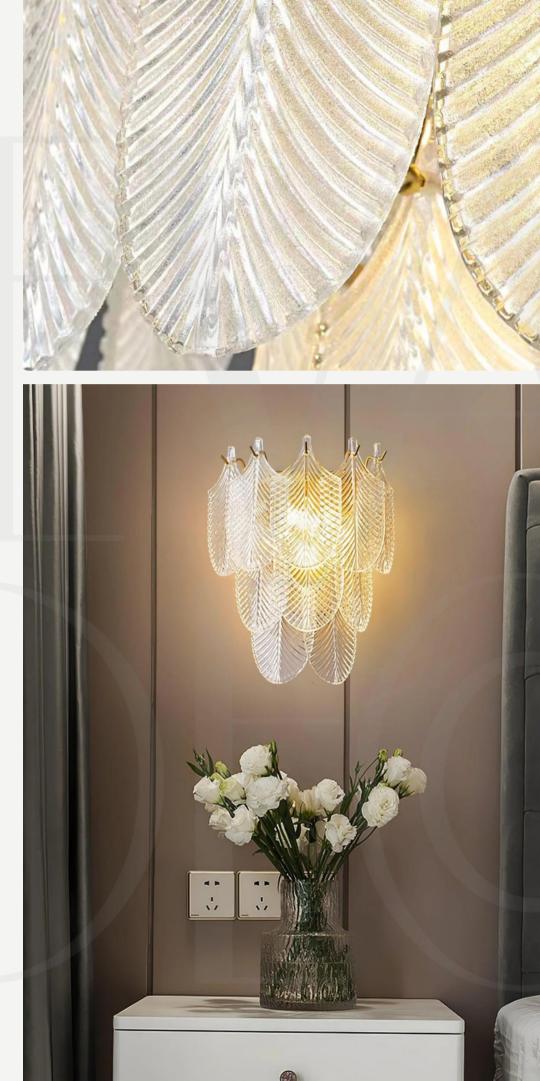

es:

2 lamps Size: L 50 cm x W 12cm 3 lamps Size: L 75 cm x W 12cm x H 17.5cm 4 lamps Size: L 100 cm x W 12cm x H 17.5cm

Light source: GU10 bulbs



Sizes:

Black/White

Light source: G9 bulb

















#### Lampatron Marble Wall Lamp

Finishes: Gold Note - Alabaster is a natural material and its pattern varies from product to product.

Light source: E14 bulbs

#### Miira Wall Light

Finishes: Brass/Black metal parts and Frosted white/ clear glass

Light source: E14 bulb





H 19cm / 7.5"













#### Alabaster Rounded Wall Light

Finishes: Gold Note - Alabaster is a natural material and its pattern varies from product to product.

Sizes: Ø11cm x H 35cm Ø14cm x H 50cm Ø14cm x H 60cm

Light source: E14 bulbs

#### Piemonte Wall Sconce

Finishes:

Brass

Light source: E14 bulb





32cm

30cm











#### Mobile Wall Lamp

Finishes: Gold, black

Light source: G9 bulbs

#### Linear LED Sconce

Finishes: Brass/Black

Sizes:  $\varnothing$  6cm x H 65cm  $\varnothing$  6cm x H 85cm

Light source: Built in LED





#### Luna A Disc Sconce

Finishes: Brass + amber/ Black + smoke grey

Light source: Built in LED



#### Liila Wall Sconce

Finishes:

Brass/ Brass metal parts, Matt/ruffled glass

Light source: G9 bulb









#### Brass Vanity Wall Lamp

Finishes:

Brass

Light source: G9 bulbs

#### Flat Base Globe Sconce

Finishes: Black/brass

Light source: G9 bulb







# Tubino Wall Light

Finishes: White/Black

# Light Stick V Sconce

Finishes:

Brass







## Trevi Murano Wall Lamp

Finishes: Gold

Light source: E14 bulbs

## Shear Wall Light

Finishes: Blac