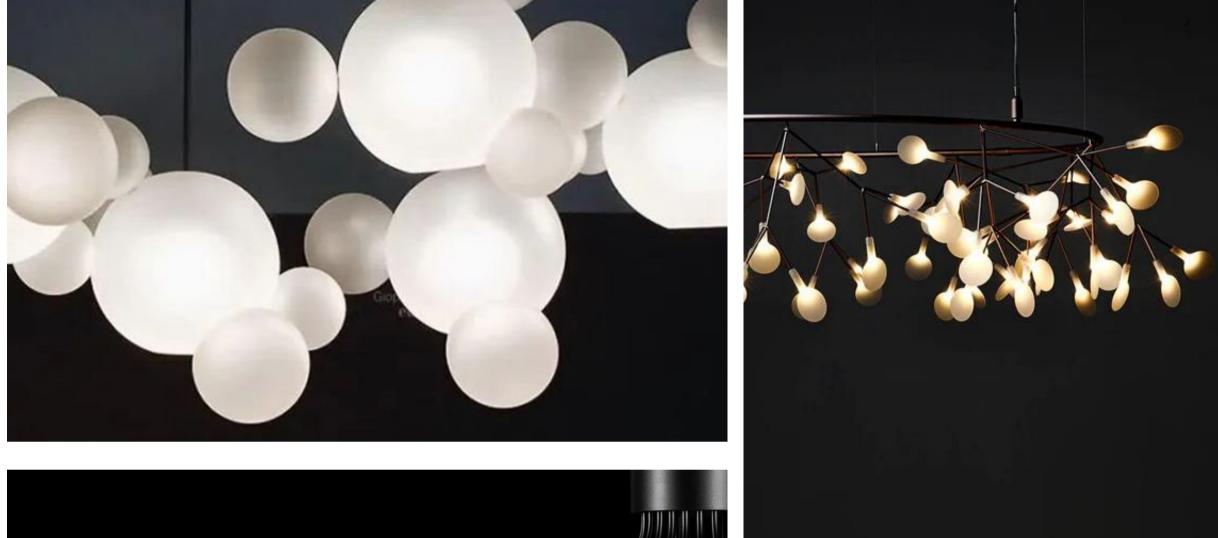

#### ECLIPSE GLASS BALL

Finishes: Brass+ Smokey/Clear/Amber/Matt white glass

Sizes: H65cm ØD15cm

Light source: E27 bulb