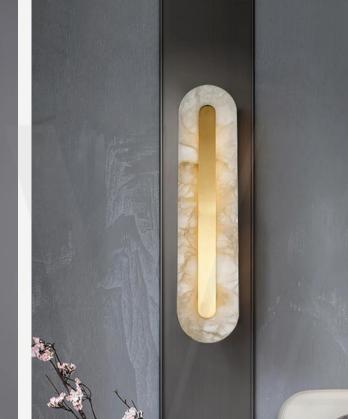

#### Melange Elongated Alabaster Wall Lamp

Finishes: Black/Gold Note - Alabaster is a natural material and its pattern varies from product to product.

Light source: G4 LED bulb

130

100