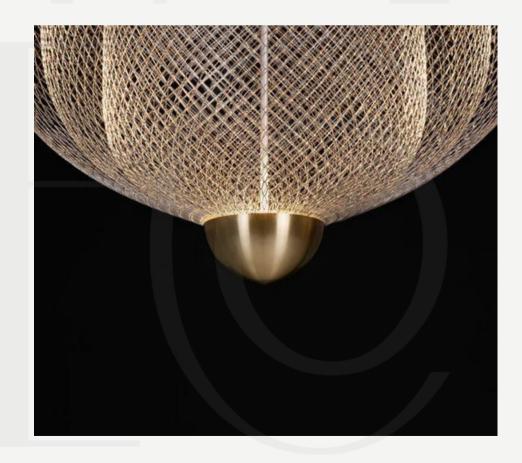

#### Alabaster LED Wall Lamp

Finishes: Black/Gold Note - Alabaster is a natural material and its pattern varies from product to product.

Sizes: Ø 15cm Ø20cm Ø25cm Ø 30cm

Light source: COB LED