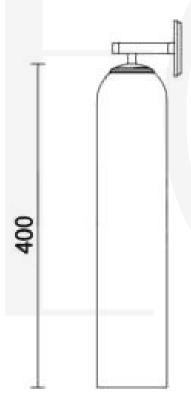

Styles come and go. Good design is a language, not a style.

You can create a wonderful world around you and make it beautiful.





# Wall Lights













### Stockholm wall lamp

Light source: E14 LED bulb

#### THE SPHERE

Finishes: Black/Gold metal, Abmer/Clear glass

Light source: E27 LED bulb















#### ECLIPSE GLASS BALL

Finishes: Brass+ Smokey/Clear/Amber/Matt white glass

Sizes: H65cm ØD15cm

Light source: E27 bulb

#### LARA WALL LAMP

Sizes:

H50cm

Light source: E14 bulb









#### MODERN LONG STRIP NORDIC WALL LAMPS

Finishes: Gold/Black

Light source: G9 bulb

#### Melange Elongated Alabaster Wall Lamp

Finishes: Black/Gold Note - Alabaster is a natural material and its pattern varies from product to product.

Light source: G4 LED bulb







130



100





#### Art Glass Sconce

Finishes: Black/Brass metal parts and Clear/Matt white/Amber/Smoke grey glass

Light source: Gu10 bulb

#### Serge Mouille Wall Sconce

Finishes: Black/White

Sizes:

L 60cm x H 40cm L 80cm x H 40cm L 120cm x H 40cm

2heads L 140cm x H 60cm

Light source: E26 or E27 bulb















#### Alabaster LED Wall Lamp

Finishes: Black/Gold Note - Alabaster is a natural material and its pattern varies from product to product.

Sizes: Ø 15cm Ø20cm Ø25cm Ø 30cm

Light source: COB LED

#### Vertical Globe Wall Lamp

Finishes: Black/Gold

Sizes:

2 heads Ø 15cm x H 65cm 3 heads Ø15cm x H 85cm

Light source: E27 bulb











#### Stick Shaped Metal Sconce

Finishes: Brass/Black

Sizes: L 5cm x W 8cm x H 60cm

L 5cm x W 8cm x H 95cm

Light source: Integrated LED







###