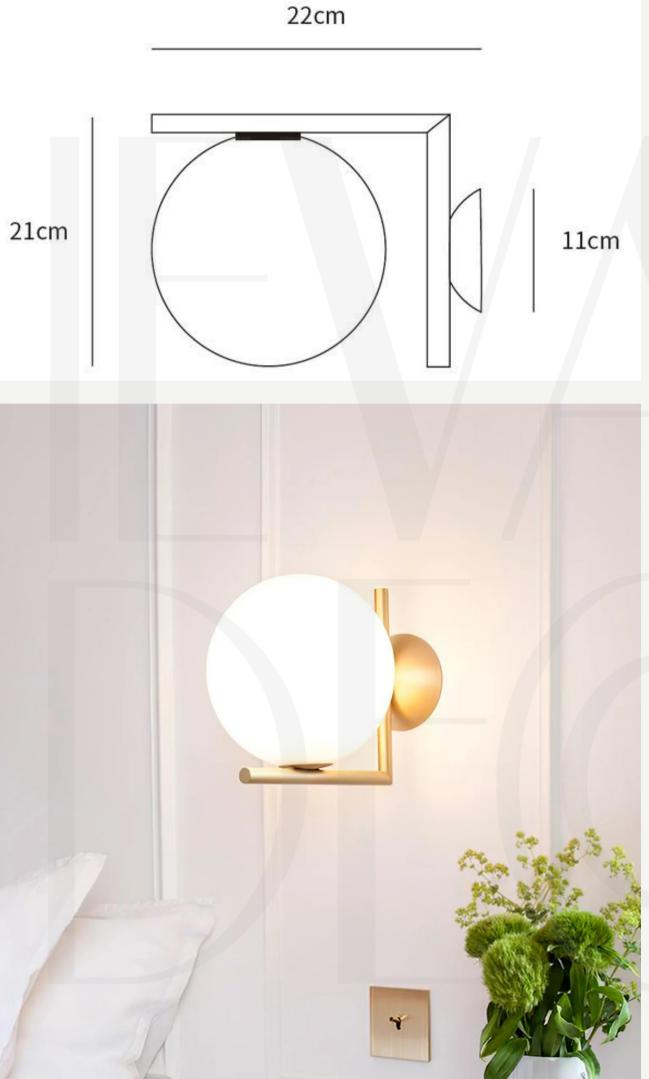

#### THE SPHERE

Finishes: Black/Gold metal, Abmer/Clear glass

Light source: E27 LED bulb