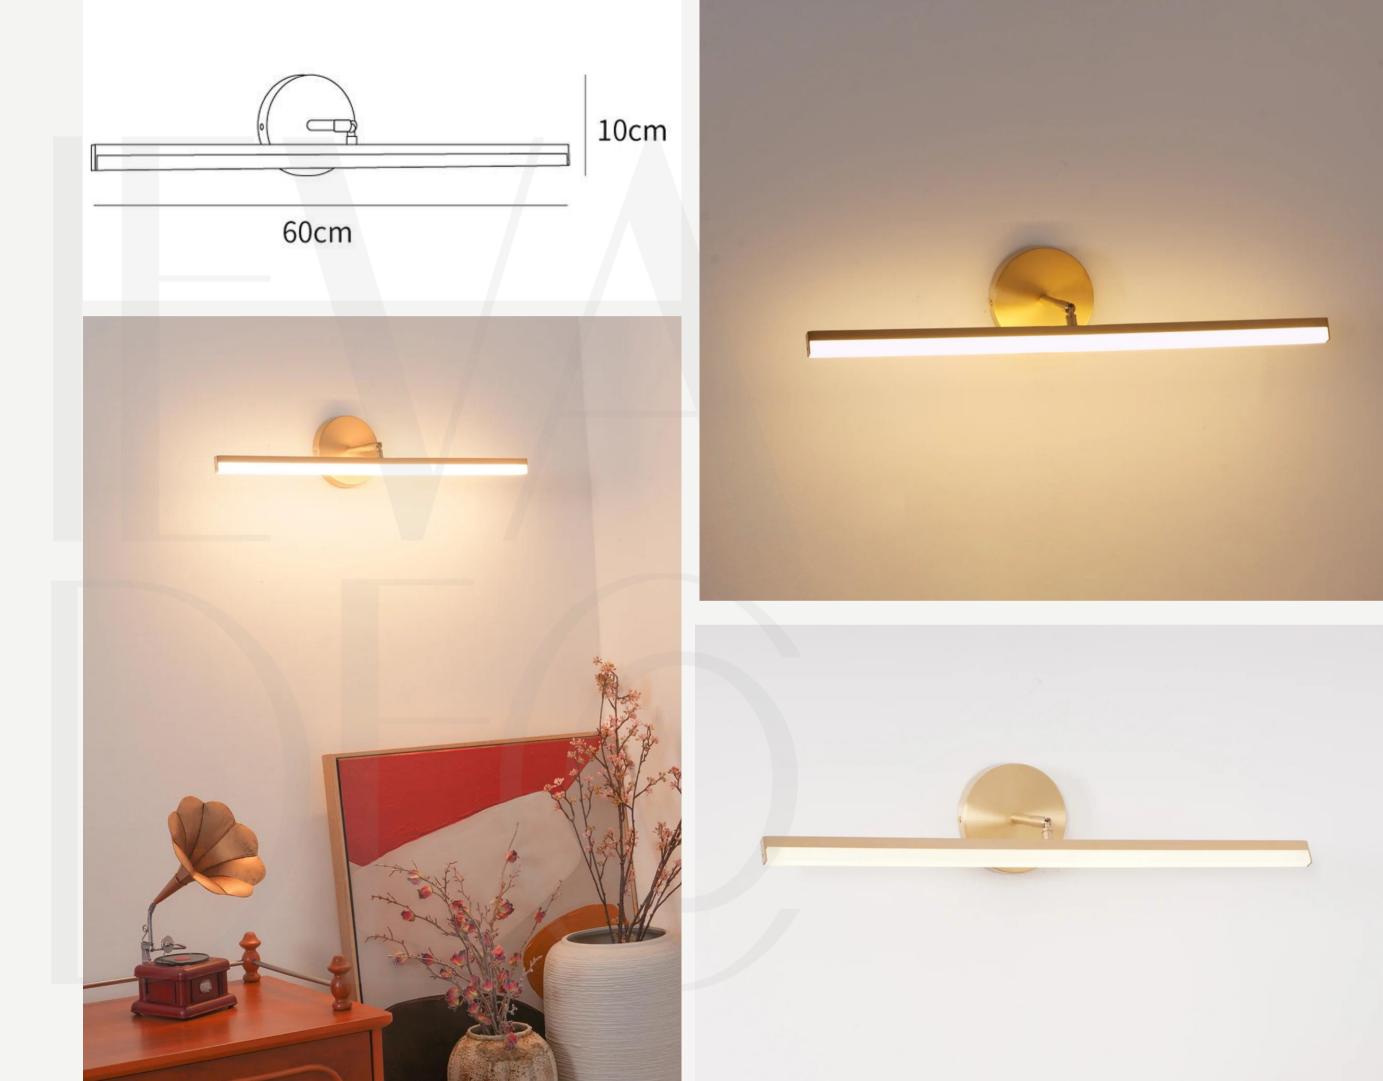

#### Brass LED Bath Vanity Lamp

Sizes:

L 60cm x H 12cm

Light source: Integrated LED