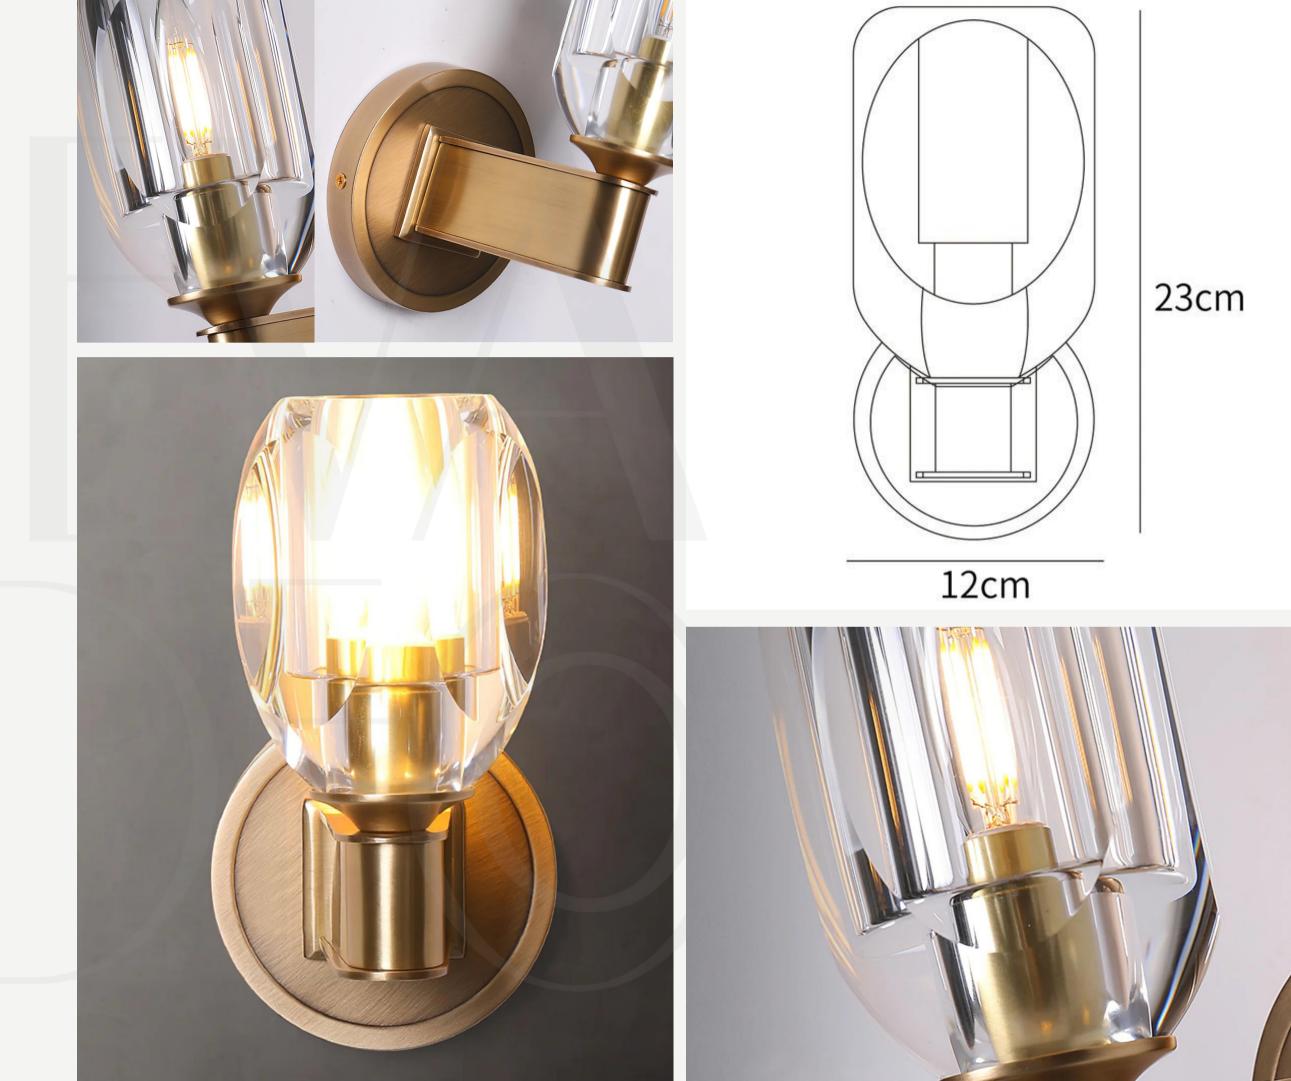

#### Art Glass Sconce

Finishes: Black/Brass metal parts and Clear/Matt white/Amber/Smoke grey glass

Light source: Gu10 bulb