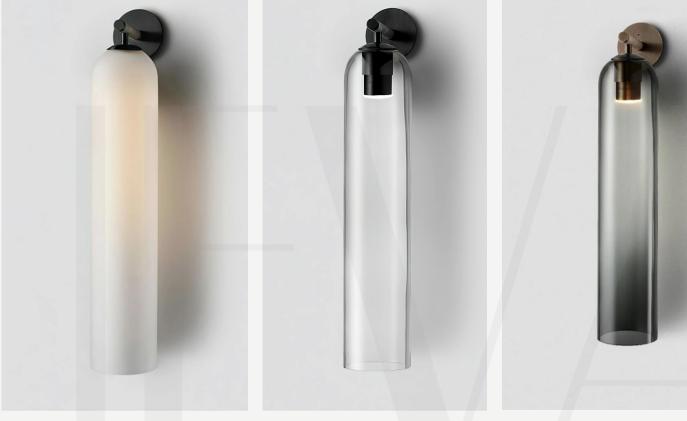

#### Art Glass Sconce

Finishes: Black/Brass metal parts and Clear/Matt white/Amber/Smoke grey glass

Light source: Gu10 bulb