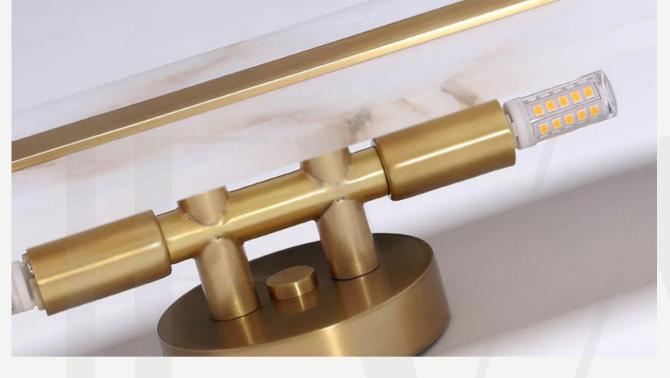

#### MODERN LONG STRIP NORDIC WALL LAMPS

Finishes: Gold/Black

Light source: G9 bulb