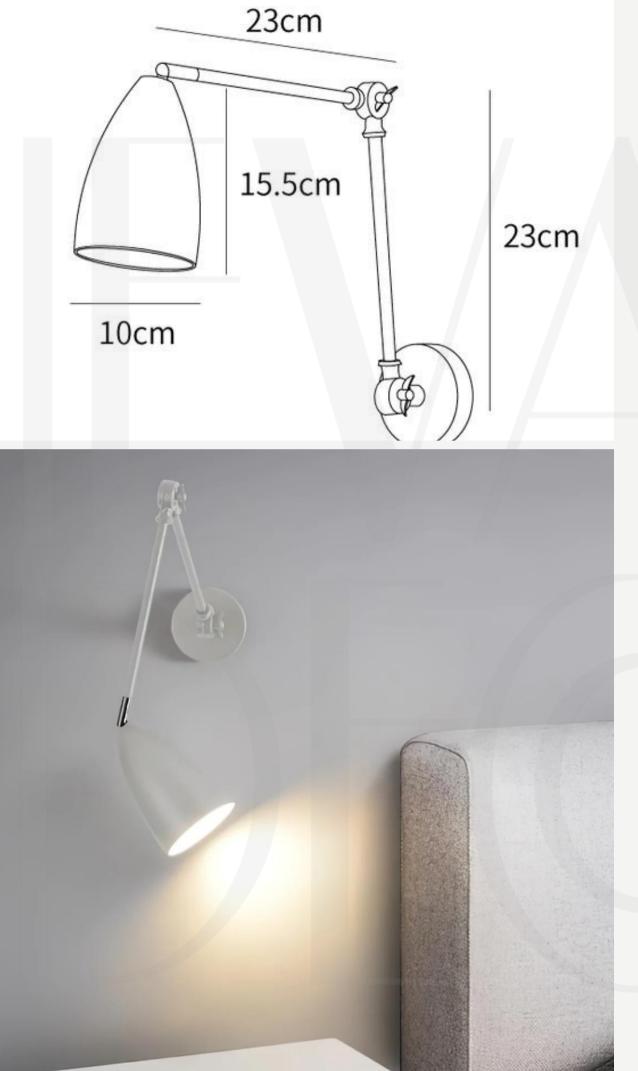

## Adjustable Swing Arm Wall Lamp

Finishes: White/Nickel/Black

Light source: E14 bulbs