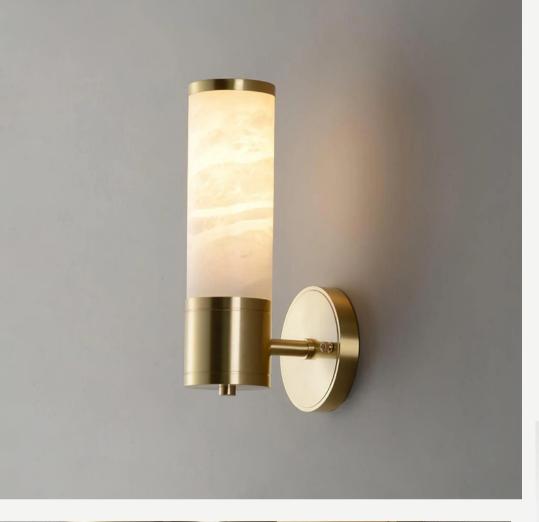

#### Melange Elongated Alabaster Wall Lamp

Finishes: Black/Gold Note - Alabaster is a natural material and its pattern varies from product to product.

Light source: G4 LED bulb

130

100