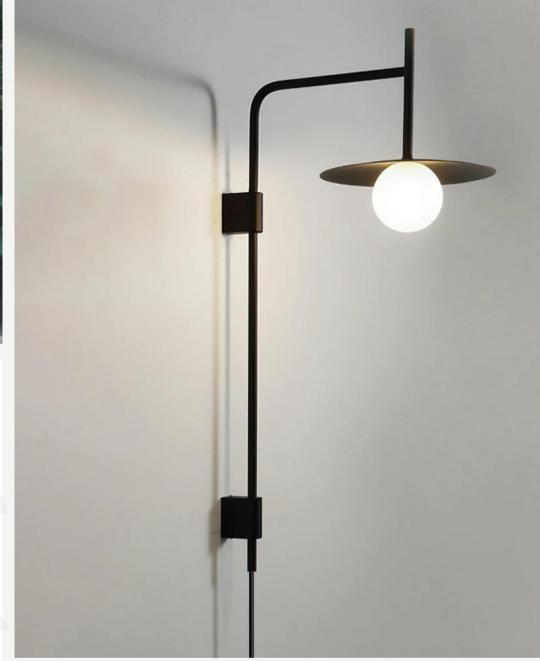

#### Swing Arm Wall Sconce

Finishes: Black/Gold

Light source: E26 or E27 bulbs