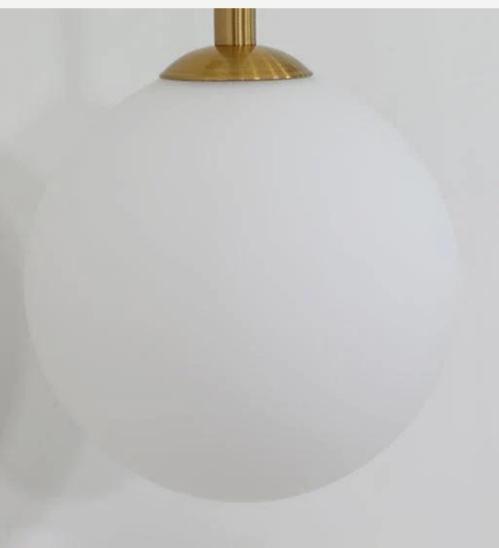

#### Vertical Globe Wall Lamp

Finishes: Black/Gold

Sizes:

2 heads Ø 15cm x H 65cm 3 heads Ø15cm x H 85cm

Light source: E27 bulb