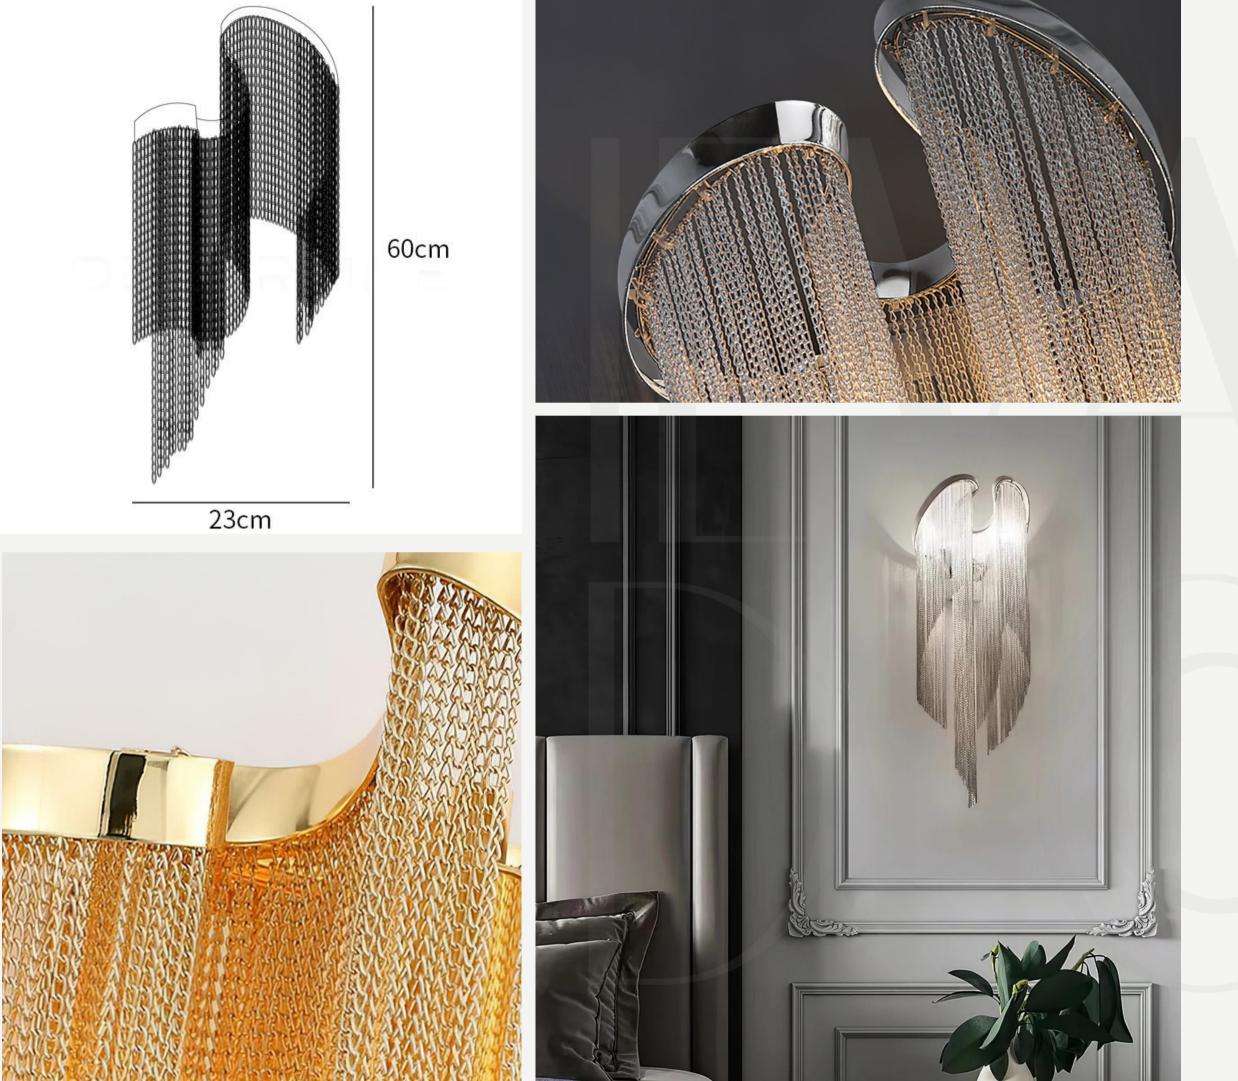

rial and its pattern varies from product to product.

Light source: G9 bulb





15cm







#### Torch Marble Sconce

Finishes:

Brass

Note - Marble is a natural material and its pattern varies from product to product.

Light source: E14 bulbs

## Alouette Wall Light

Finishes:

Brass

Light source: E14 bulb







12cm

24cm









## Marble Vertical Wall Lamp

Finishes: Brass/Black

Light source: G9 bulbs



#### Karpo Wall Lamp

Finishes: Black/White

Light source: E27 bulb









## Brass Line Wall Light

Finishes: Brass/Black

Ridge Arm Wall Lamp

Finishes: Black/White

Light source:

E27 bulb









## Mona Wall Lamp

Finishes: Black/White

# Line Alabaster Wall Light

Finishes:

Brass

Note - alabaster is a natural material and its pattern varies from product to product.





## Chain Tassel Wall Lamp

Finishes: Gold/Silver

Light source: E14 bulbs

## Mila Wall Lamp

Finishes:

Brass/Black

Light source: G9 bulb













## Capsule Wall Lamp

Finishes: Gold/Black

## Allen Brass Wall Lamp

Finishes:

Brass

Light source: E14 bulb









## Adjustable Swing Arm Wall Lamp

Finishes: White/Nickel/Black

Light source: E14 bulbs

#### Artistic Marble Wall Lamp

Finishes:

Brass

Note - alabaster is a natural material and its pattern varies from product to product.











#### Stone Wall Alabaster LED Sconce

Finishes: Brass Note - alabaster is a natural material and its pattern varies from product to product.

Light source: G9 bulbs

# Flume Wall Light

Finishes: Bras/Black

Light source: E27 bulb













## Leonardo Gold Wall Lamp

Finishes: Brass