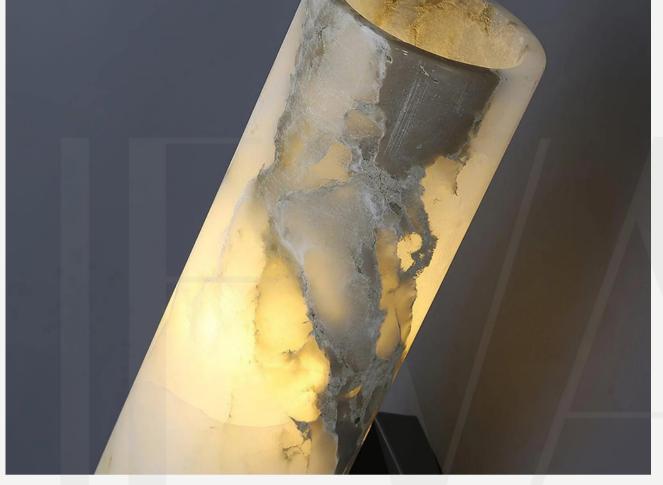

#### Melange Elongated Alabaster Wall Lamp

Finishes: Black/Gold Note - Alabaster is a natural material and its pattern varies from product to product.

Light source: G4 LED bulb

130

100