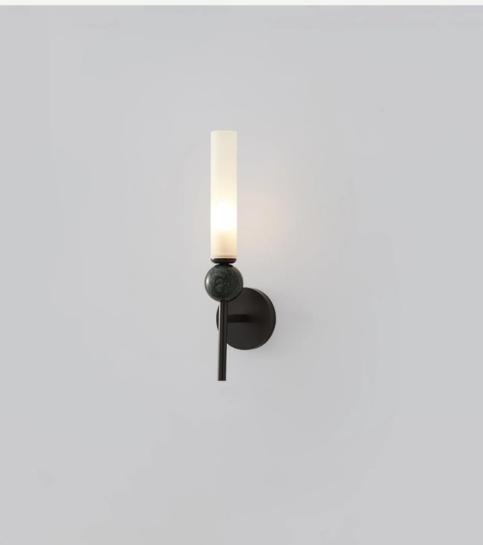

#### Miira Wall Light

Finishes: Brass/Black metal parts and Frosted white/ clear glass

Light source: E14 bulb

H 19cm / 7.5"