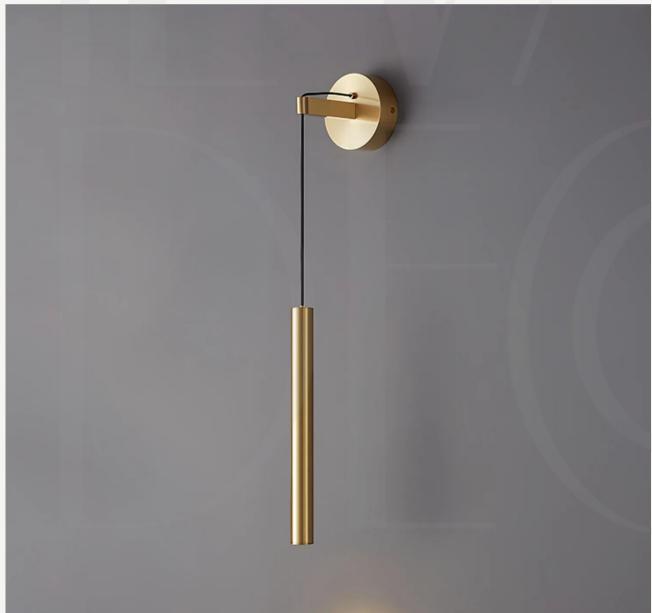

#### Stick Shaped Metal Sconce

Finishes: Brass/Black

Sizes: L 5cm x W 8cm x H 60cm

L 5cm x W 8cm x H 95cm

Light source: Integrated LED