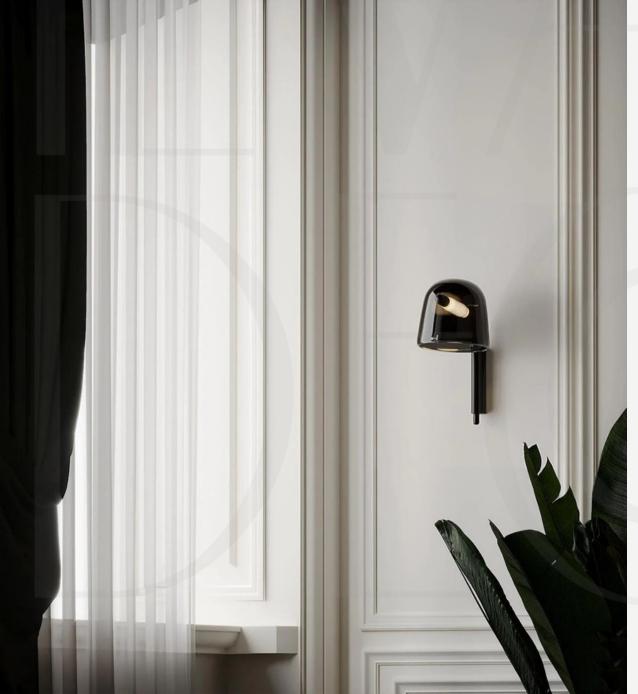

#### MODERN LONG STRIP NORDIC WALL LAMPS

Finishes: Gold/Black

Light source: G9 bulb