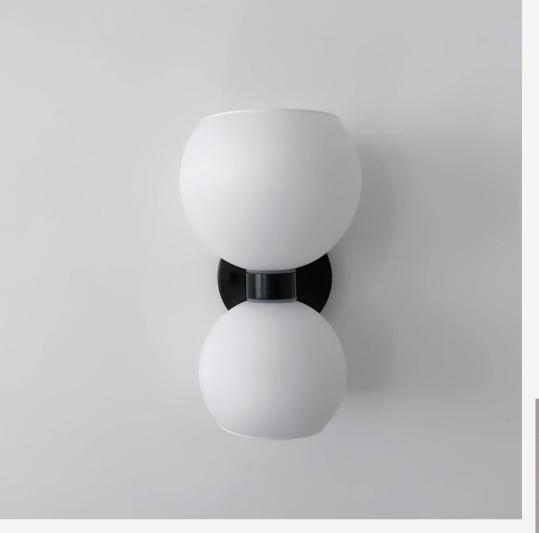

#### THE SPHERE

Finishes: Black/Gold metal, Abmer/Clear glass

Light source: E27 LED bulb