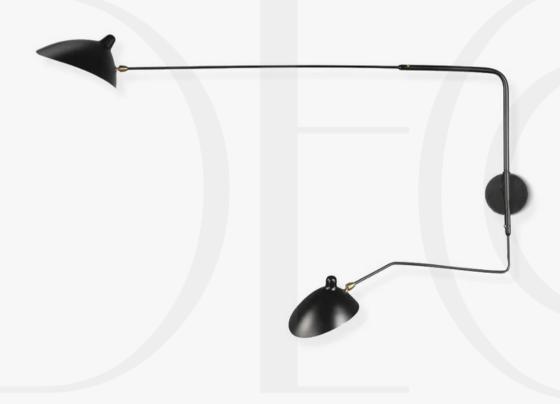

#### Serge Mouille Wall Sconce

Finishes: Black/White

Sizes:

L 60cm x H 40cm L 80cm x H 40cm L 120cm x H 40cm

2heads L 140cm x H 60cm

Light source: E26 or E27 bulb