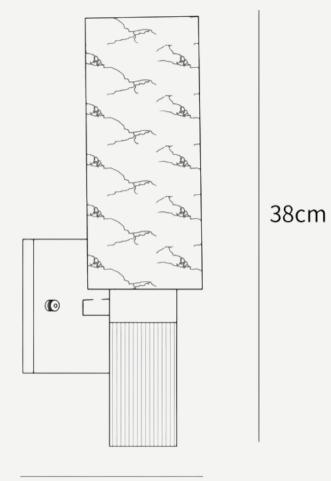

#### Hl Wall Sconce

Finishes: Brass/Black Note - Marble is a natural material and its pattern varies from product to product.

Light source: G9 bulb

15cm