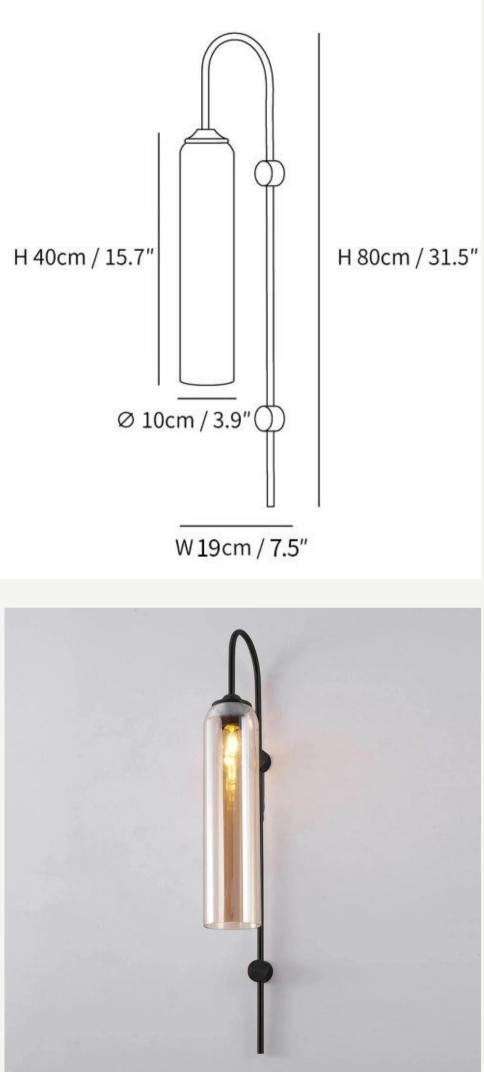

#### Miira Wall Light

Finishes: Brass/Black metal parts and Frosted white/ clear glass

Light source: E14 bulb

H 19cm / 7.5"