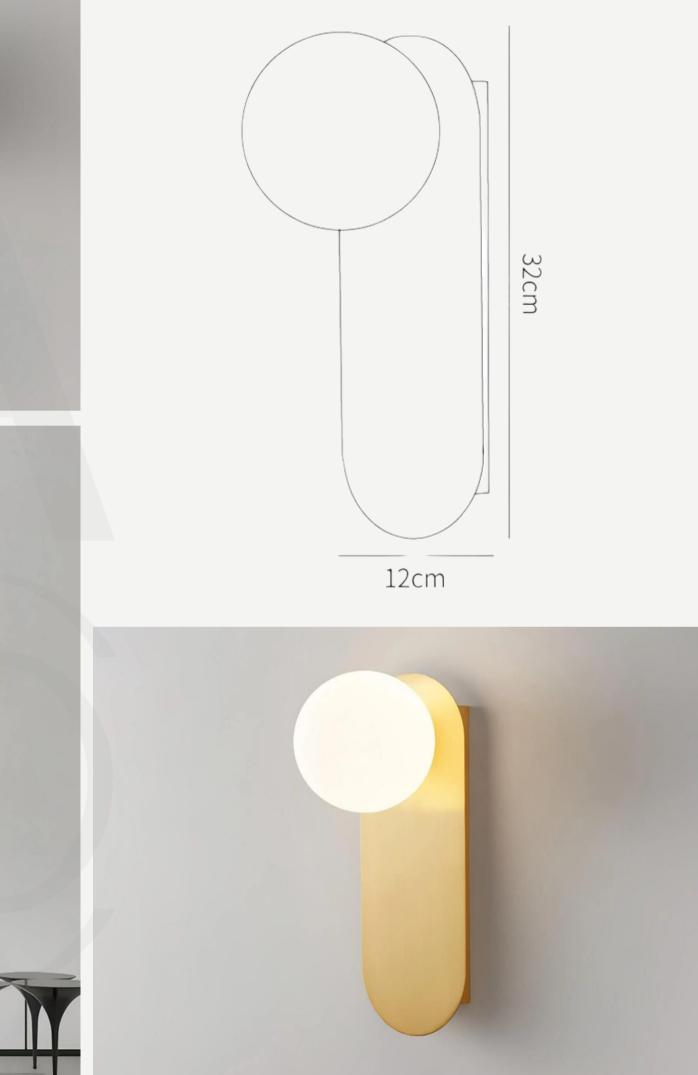

al and its pattern varies from product to product.

Sizes: Ø11cm x H 35cm Ø14cm x H 50cm Ø14cm x H 60cm

Light source: E14 bulbs

#### Piemonte Wall Sconce

Finishes:

Brass

Light source: E14 bulb





32cm

30cm











#### Mobile Wall Lamp

Finishes: Gold, black

Light source: G9 bulbs

#### Linear LED Sconce

Finishes: Brass/Black

Sizes:  $\varnothing$  6cm x H 65cm  $\varnothing$  6cm x H 85cm

Light source: Built in LED





#### Luna A Disc Sconce

Finishes: Brass + amber/ Black + smoke grey

Light source: Built in LED



#### Liila Wall Sconce

Finishes:

Brass/ Brass metal parts, Matt/ruffled glass

Light source: G9 bulb









#### Brass Vanity Wall Lamp

Finishes:

Brass

Light source: G9 bulbs

#### Flat Base Globe Sconce

Finishes: Black/brass

Light source: G9 bulb







# Tubino Wall Light

Finishes: White/Black

# Light Stick V Sconce

Finishes:

Brass







## Trevi Murano Wall Lamp

Finishes: Gold

Light source: E14 bulbs

## Shear Wall Light

Finishes: Black/White

Light source: G9 bulb









#### Terra Svet Wall Lamp

Finishes: Gold Note - Alabaster is a natural material and its pattern varies from product to product.

## Crystal Wall Lamp

Finishes:

Brass

Light source: E14 bulb









50cm









#### Round Pearl Sconce

Finishes: Brass/Black metal; Matt/ Smoke grey glass

Light source: E14 bulbs

#### Mian Wall Lamp

Finishes: Brass/Black Note - Alabaster is a natural material and its pattern varies from product to product.

Light source: E14 bulb







## Swing Wall Lamp

Finishes: Brass/Black

Light source: E26 or E27 bulbs

#### H