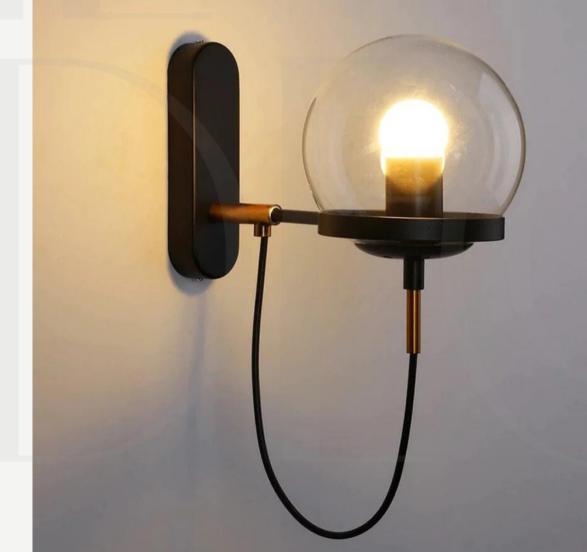

#### THE SPHERE

Finishes: Black/Gold metal, Abmer/Clear glass

Light source: E27 LED bulb