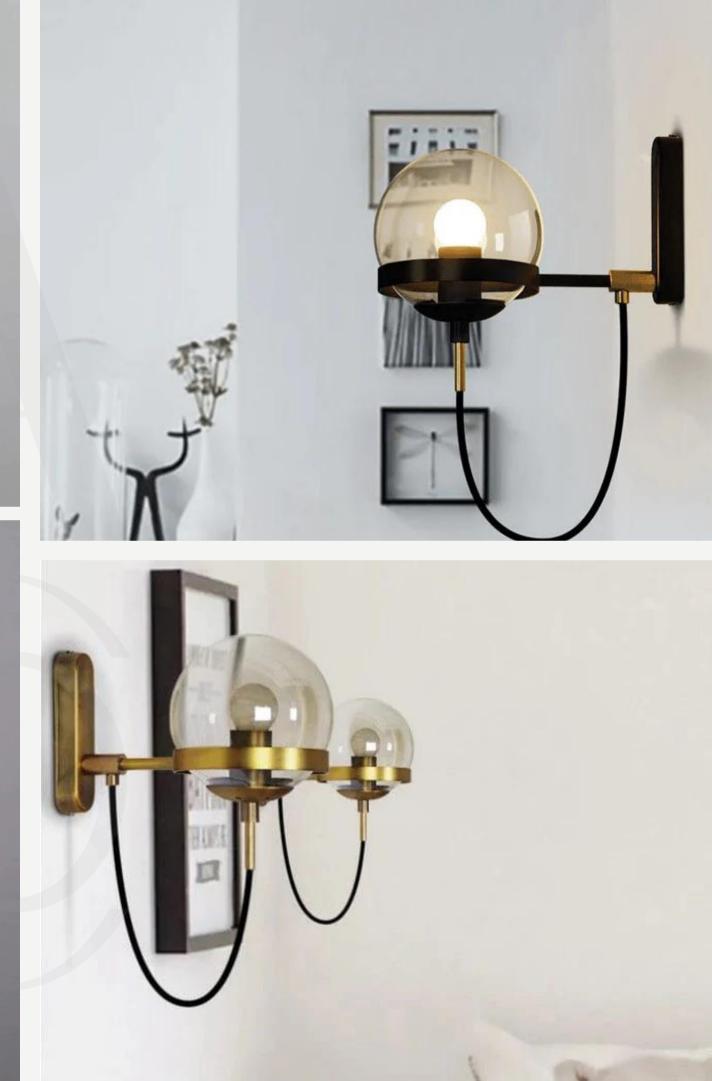

#### THE SPHERE

Finishes: Black/Gold metal, Abmer/Clear glass

Light source: E27 LED bulb