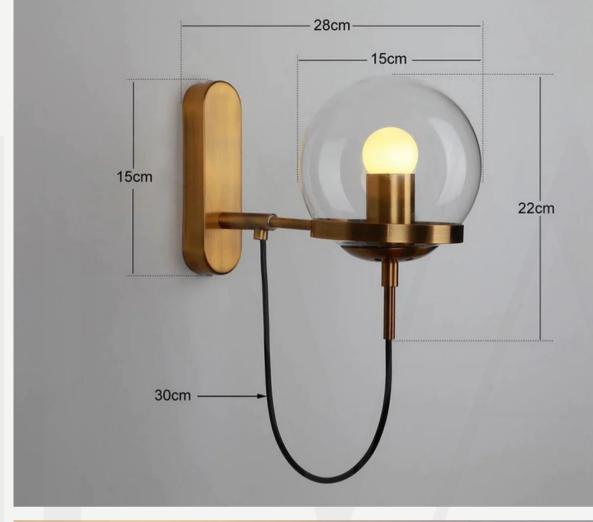

#### THE SPHERE

Finishes: Black/Gold metal, Abmer/Clear glass

Light source: E27 LED bulb