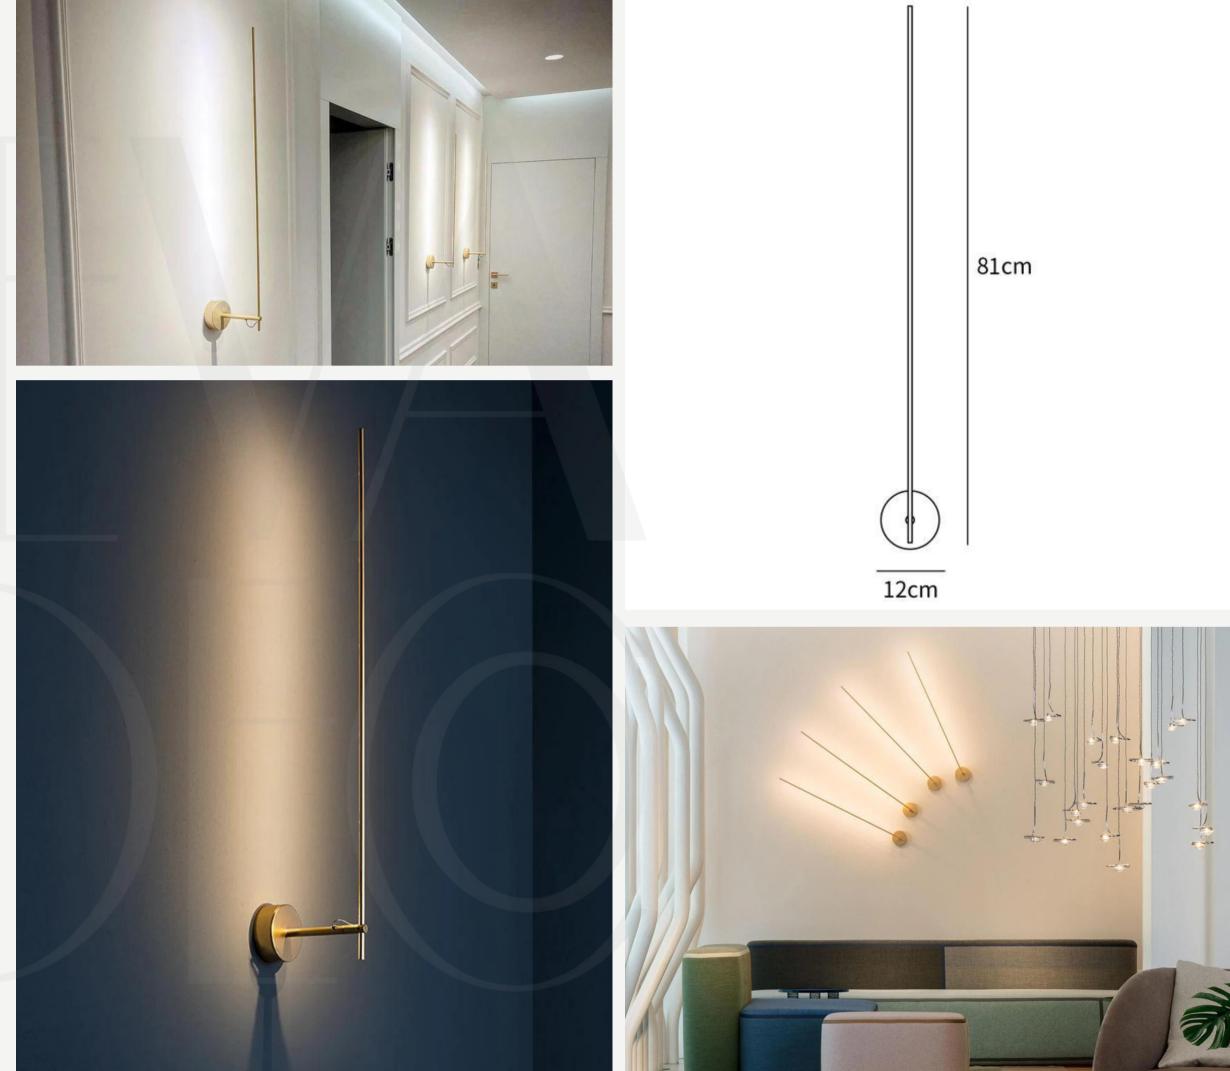

#### Linear LED Sconce

Finishes: Brass/Black

Sizes:  $\varnothing$  6cm x H 65cm  $\varnothing$  6cm x H 85cm

Light source: Built in LED