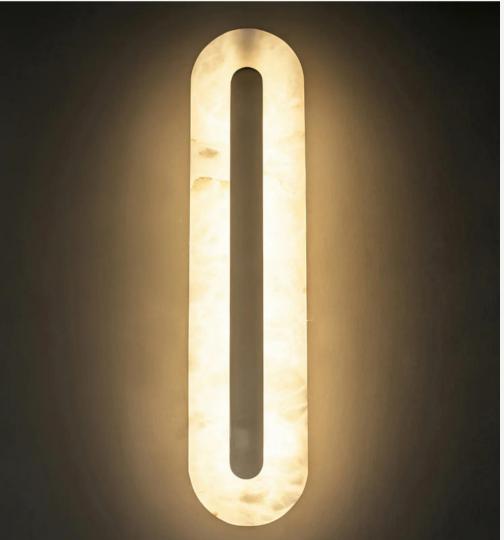

#### Alabaster LED Wall Lamp

Finishes: Black/Gold Note - Alabaster is a natural material and its pattern varies from product to product.

Sizes: Ø 15cm Ø20cm Ø25cm Ø 30cm

Light source: COB LED