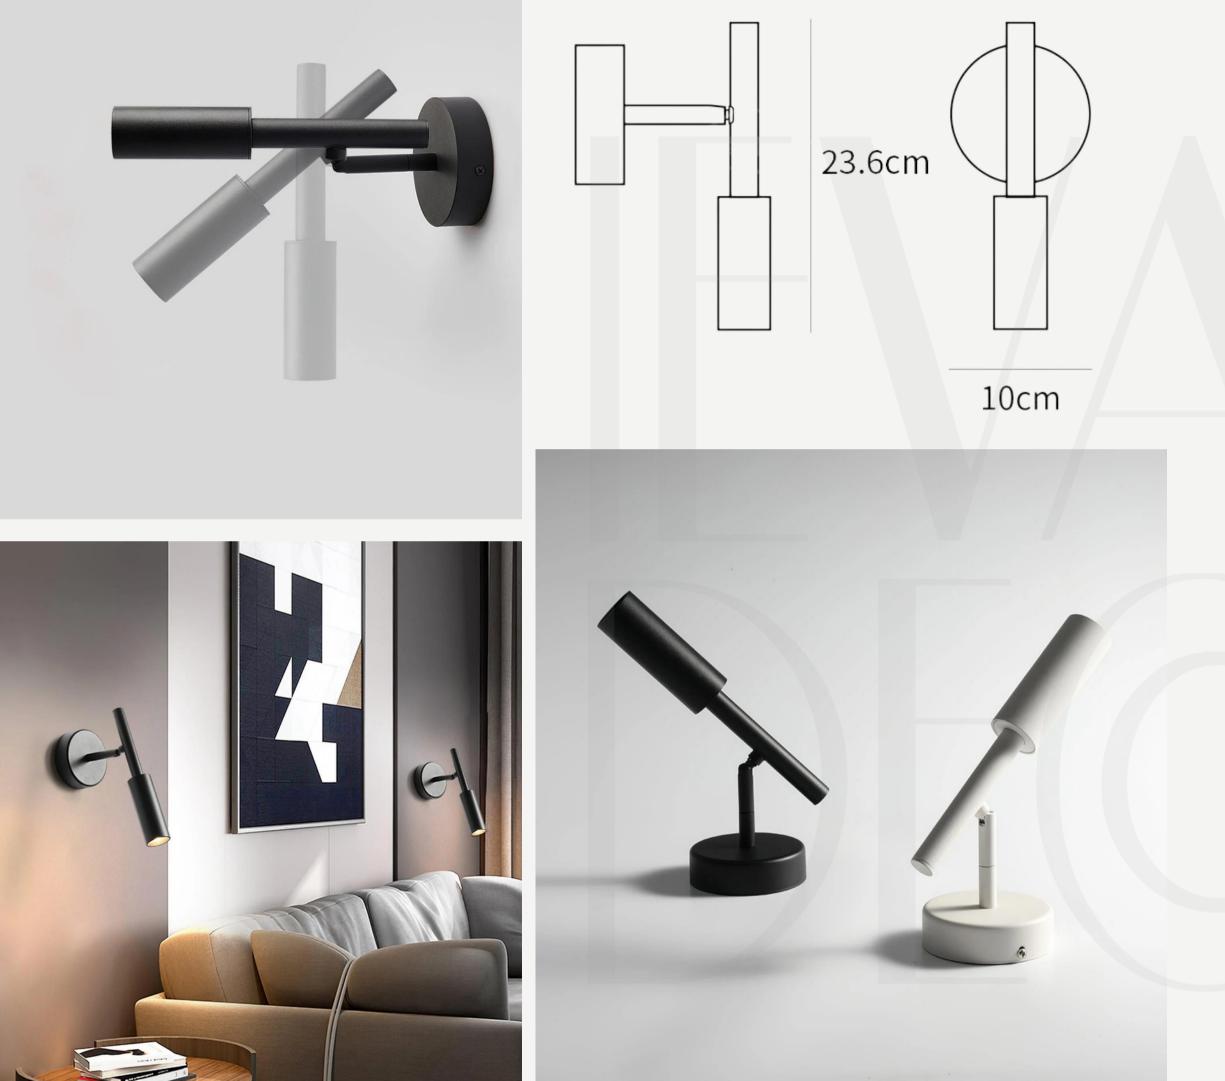

#### Rotatable Spotlight Wall Light

Finishes: Brass/Black

Sizes:

2 lamps Size: L 50 cm x W 12cm 3 lamps Size: L 75 cm x W 12cm x H 17.5cm 4 lamps Size: L 100 cm x W 12cm x H 17.5cm

Light source: GU10 bulbs