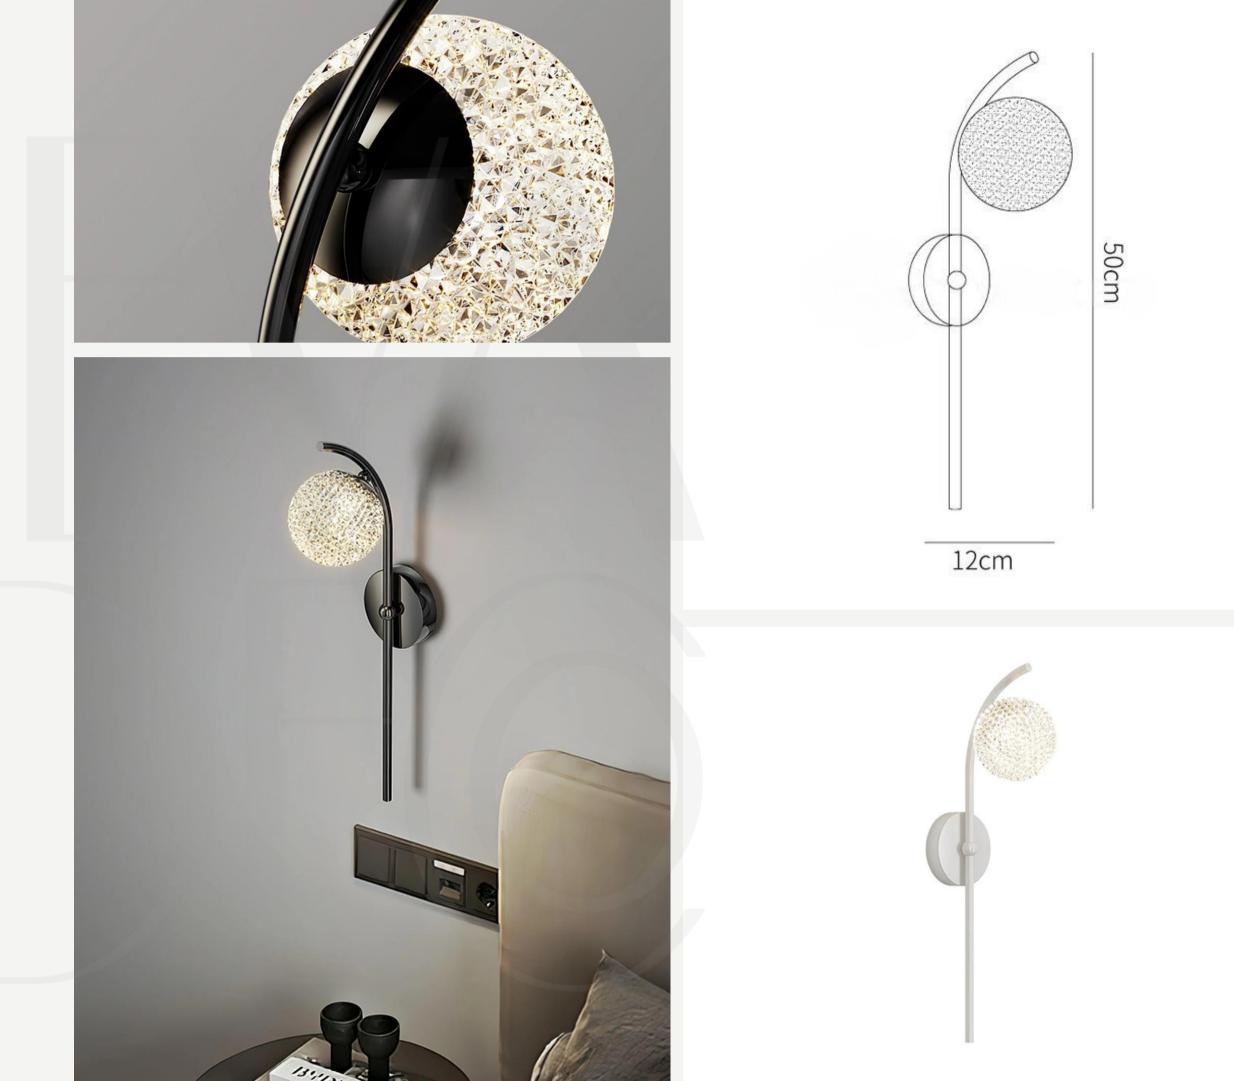

s

Light source: E26 or E27 bulbs

## Valdampierre Sconce

#### Finishes: Brass/ Chrome

Light source: E14 Bulb













18cm

#### Erikson Sconce

Finishes: Brass/Black

Light source: E26 or E27 bulbs

# Diamond Crystal Sconce

Finishes:

Brass

Light source: E14









#### Tip Wall Lamp

Finishes: Black/Brick red/White

# Devora Brass Wall Lamp

Finishes:

Brass

Light source: E14 Bulb





W12cm/4.7"







23.5cm





#### Chrome Prism Wall Lamp

Finishes: Smoke grey and chrome/ Clear and chrome

Light source: E26 or E27 bulbs

#### Rocker Modern Design Wall Lamp

Finishes: Fog silver with white

Light source: E26 or E27 bulb











## Blown Glass Opal Glass Wall Lamp

Finishes: Brass/Black

Light source: E26 or E27 bulbs

## Ksovv Crystal Wall Lamp

Finishes: Black/ White