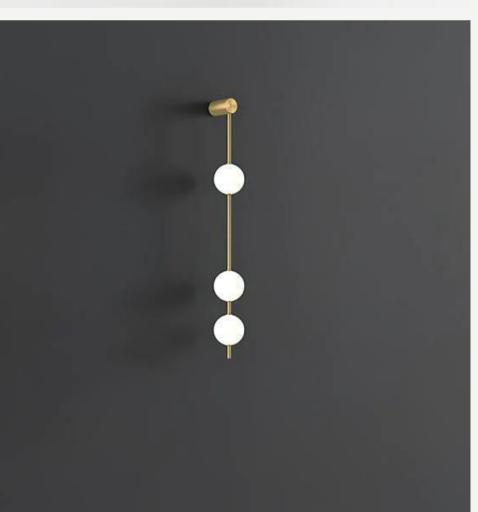

#### Vertical Balls Wall Lamp

Gold and black finishes.

Sizes:

3 Lights Size: Dia 12cm x H 103cm 4 Lights Size: Dia 12cm x H 130cm 5 Lights Size: Dia 12cm x H 158cm

Light source: E27 bulbs