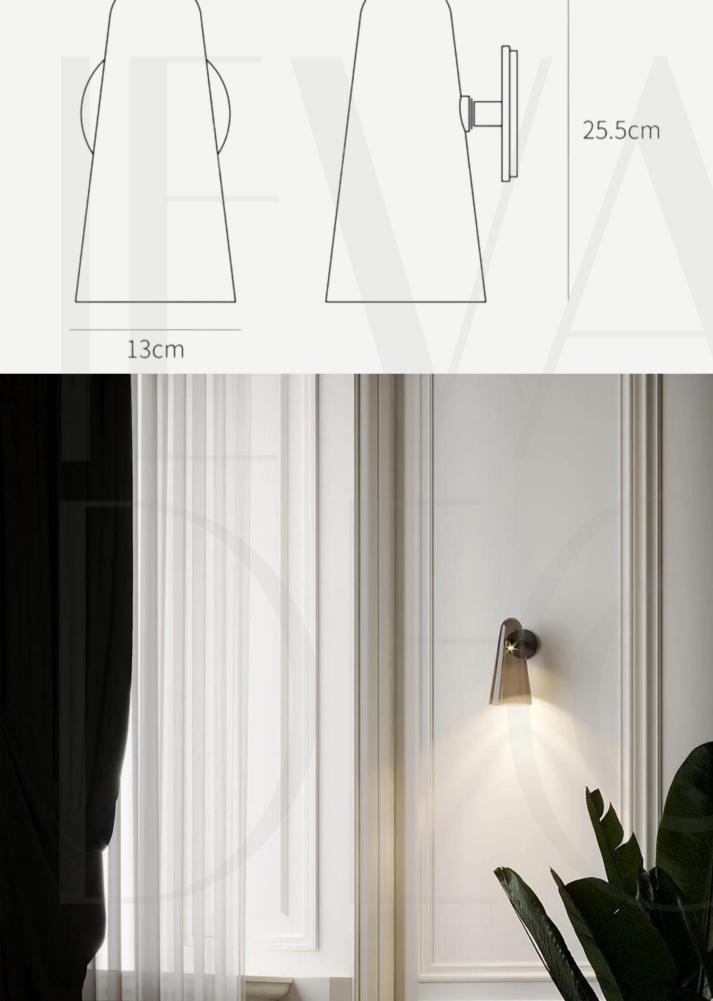

#### Marshmallow Wall Lamp

Finishes: Copper White/ Copper pink/ Copper beige

Light source: E 26 or E27 bulb

Available also plug version

Size: Dia 13cm x H 25.5cm / Ø 5.1" x H 10"