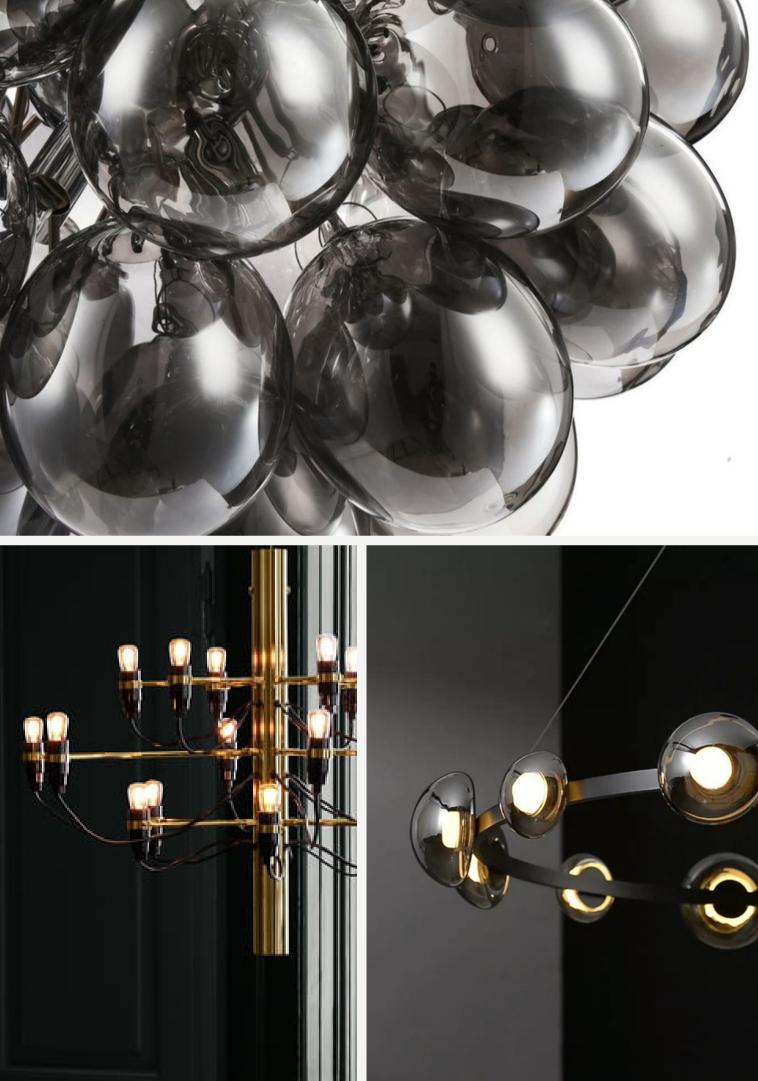

#### ECLIPSE GLASS BALL

Finishes: Brass+ Smokey/Clear/Amber/Matt white glass

Sizes: H65cm ØD15cm

Light source: E27 bulb