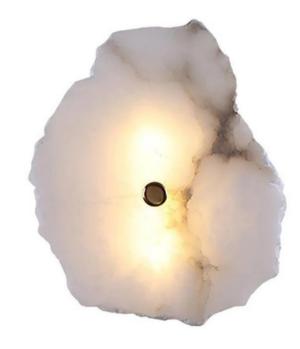

#### Alabaster LED Wall Lamp

Finishes: Black/Gold Note - Alabaster is a natural material and its pattern varies from product to product.

Sizes: Ø 15cm Ø20cm Ø25cm Ø 30cm

Light source: COB LED