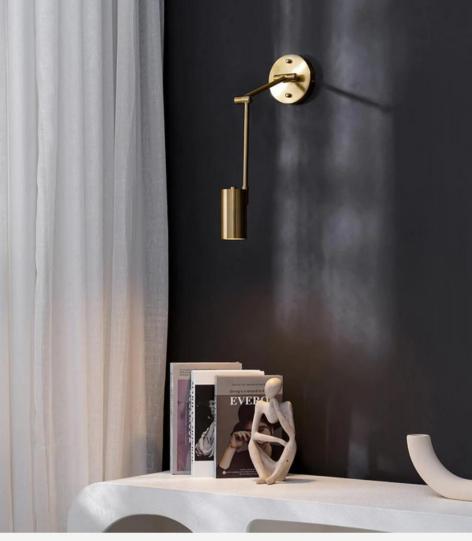

#### Rotatable Spotlight Wall Light

Finishes: Brass/Black

Sizes:

2 lamps Size: L 50 cm x W 12cm 3 lamps Size: L 75 cm x W 12cm x H 17.5cm 4 lamps Size: L 100 cm x W 12cm x H 17.5cm

Light source: GU10 bulbs