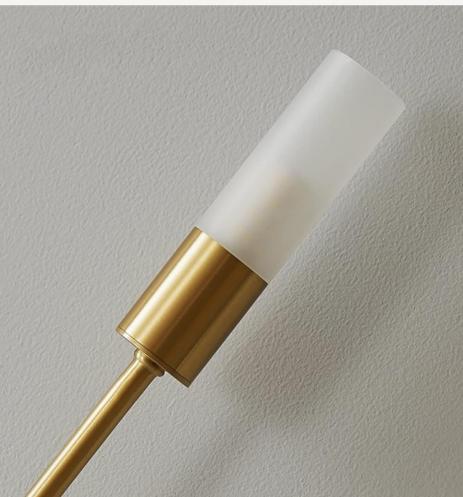

## Product Catalogue Make it simple, but significant



### Make your home special

Styles come and go. Good design is a language, not a style.

You can create a wonderful world around you and make it beautiful.





# Wall Lights













### Stockholm wall lamp

Light source: E14 LED bulb

#### THE SPHERE

Finishes: Black/Gold metal, Abmer/Clear glass

Light source: E27 LED bulb















#### ECLIPSE GLASS BALL

Finishes: Brass+ Smokey/Clear/Amber/Matt white glass

Sizes: H65cm ØD15cm

Light source: E27 bulb

#### LARA WALL LAMP

Sizes:

H50cm

Light source: E14 bulb









#### MODERN LONG STRIP NORDIC WALL LAMPS

Finishes: Gold/Black

Light source: G9 bulb

#### Melange Elongated Alabaster Wall Lamp

Finishes: Black/Gold Note - Alabaster is a natural material and its pattern varies from product to product.

Light source: G4 LED bulb







130



100





#### Art Glass Sconce

Finishes: Black/Brass metal parts and Clear/Matt white/Amber/Smoke grey glass

Light source: Gu10 bulb

#### Serge Mouille Wall Sconce

Finishes: Black/White

Sizes:

L 60cm x H 40cm L 80cm x H 40cm L 120cm x H 40cm

2heads L 140cm x H 60cm

Light source: E26 or E27 bulb















#### Alabaster LED Wall Lamp

Finishes: Black/Gold Note - Alabaster is a natural material and its pattern varies from product to product.

Sizes: Ø 15cm Ø20cm Ø25cm Ø 30cm

Light source: COB LED

#