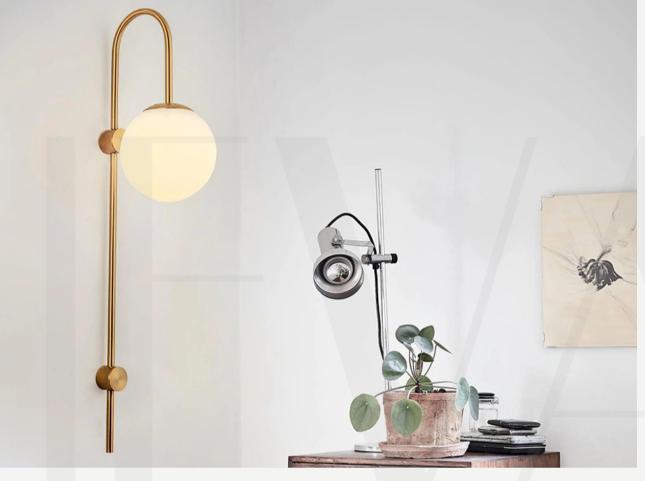

#### ECLIPSE GLASS BALL

Finishes: Brass+ Smokey/Clear/Amber/Matt white glass

Sizes: H65cm ØD15cm

Light source: E27 bulb