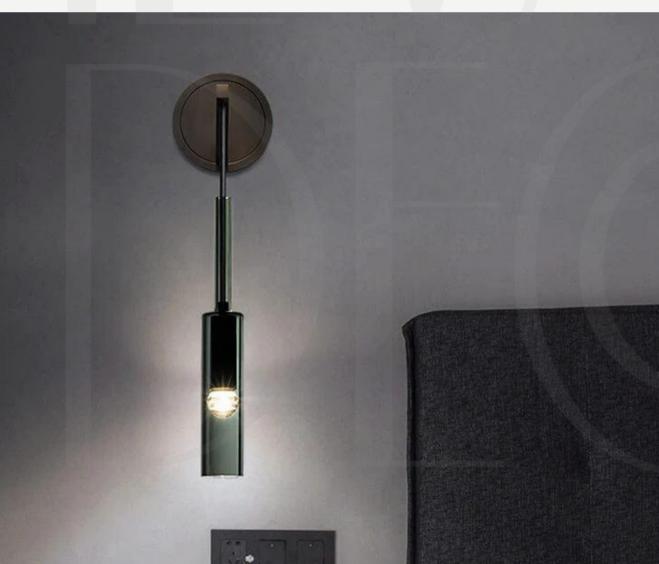

#### MODERN LONG STRIP NORDIC WALL LAMPS

Finishes: Gold/Black

Light source: G9 bulb