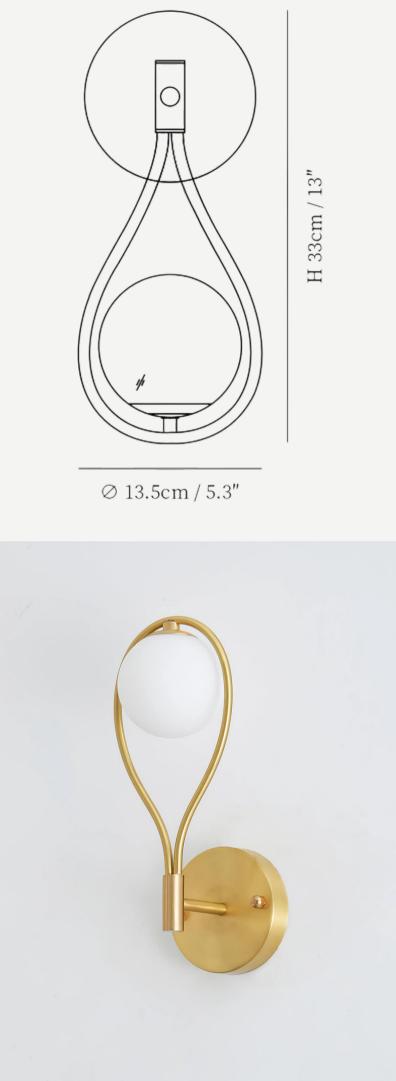

ear glass

Light source: E14 bulb





H 19cm / 7.5"













#### Alabaster Rounded Wall Light

Finishes: Gold Note - Alabaster is a natural material and its pattern varies from product to product.

Sizes: Ø11cm x H 35cm Ø14cm x H 50cm Ø14cm x H 60cm

Light source: E14 bulbs

#### Piemonte Wall Sconce

Finishes:

Brass

Light source: E14 bulb





32cm

30cm











#### Mobile Wall Lamp

Finishes: Gold, black

Light source: G9 bulbs

#### Linear LED Sconce

Finishes: Brass/Black

Sizes:  $\varnothing$  6cm x H 65cm  $\varnothing$  6cm x H 85cm

Light source: Built in LED





#### Luna A Disc Sconce

Finishes: Brass + amber/ Black + smoke grey

Light source: Built in LED



#### Liila Wall Sconce

Finishes:

Brass/ Brass metal parts, Matt/ruffled glass

Light source: G9 bulb









#### Brass Vanity Wall Lamp

Finishes:

Brass

Light source: G9 bulbs

#### Flat Base Globe Sconce

Finishes: Black/brass

Light source: G9 bulb







# Tubino Wall Light

Finishes: White/Black

# Light Stick V Sconce

Finishes:

Brass







## Trevi Murano Wall Lamp

Finishes: Gold

Light source: E14 bulbs

## Shear Wall Light

Finishes: Black/White

Light source: G9 bulb









#### Terra Svet Wall Lamp

Finishes: Gold Note - Alabaster is a natural material and its pattern varies from product to product.

## Crystal Wall Lamp

Finishes:

Brass

Light source: E14 bulb









50cm









#### Round Pearl Sconce

Finishes: Brass/Black metal; Matt/ Smoke grey glass

Light source: E14 bulbs

#### Mian Wall Lamp

Finishes: Brass/Black Note - Alabaster is a natural material and its