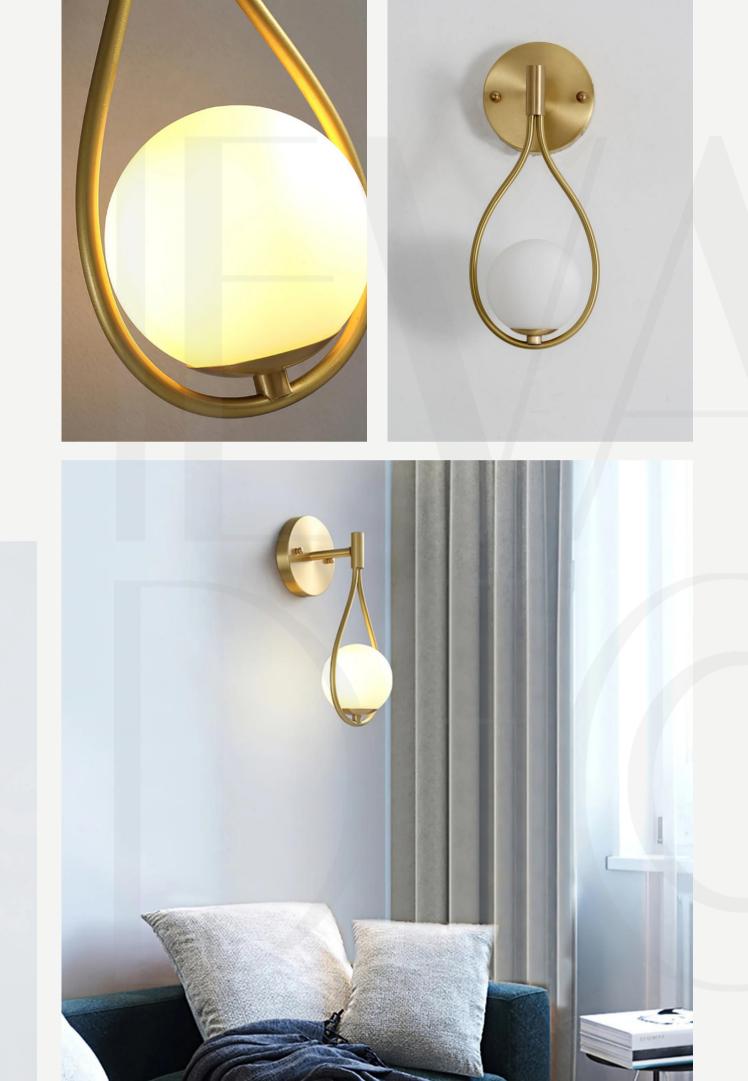

r glass

Light source: E14 bulb





H 19cm / 7.5"













#### Alabaster Rounded Wall Light

Finishes: Gold Note - Alabaster is a natural material and its pattern varies from product to product.

Sizes: Ø11cm x H 35cm Ø14cm x H 50cm Ø14cm x H 60cm

Light source: E14 bulbs

#### Piemonte Wall Sconce

Finishes:

Brass

Light source: E14 bulb





32cm

30cm











#### Mobile Wall Lamp

Finishes: Gold, black

Light source: G9 bulbs

#### Linear LED Sconce

Finishes: Brass/Black

Sizes:  $\varnothing$  6cm x H 65cm  $\varnothing$  6cm x H 85cm

Light source: Built in LED





#### Luna A Disc Sconce

Finishes: Brass + amber/ Black + smoke grey

Light source: Built in LED



#### Liila Wall Sconce

Finishes:

Brass/ Brass metal parts, Matt/ruffled glass

Light source: G9 bulb









#### Brass Vanity Wall Lamp

Finishes:

Brass

Light source: G9 bulbs

#### Flat Base Globe Sconce

Finishes: Black/brass

Light source: G9 bulb







# Tubino Wall Light

Finishes: White/Black

# Light Stick V Sconce

Finishes:

Brass







## Trevi Murano Wall Lamp

Finishes: Gold

Light source: E14 bulbs

## Shear Wall Light

Finishes: Black/White

Light source: G9 bulb









#### Terra Svet Wall Lamp

Finishes: Gold Note - Alabaster is a natural material and its pattern varies from product to product.

## Crystal Wall Lamp

Finishes:

Brass

Light source: E14 bulb









50cm









#### Round Pearl Sconce

Finishes: Brass/Black metal; Matt/ Smoke grey glass

Light source: E14 bulbs

#### Mian Wall Lamp

Finishes: Brass/Black Note - Alabaster is a natural material and its pa