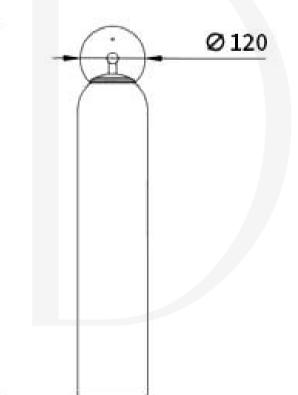

al

Styles come and go. Good design is a language, not a style.

You can create a wonderful world around you and make it beautiful.





# Wall Lights













### Stockholm wall lamp

Light source: E14 LED bulb

#### THE SPHERE

Finishes: Black/Gold metal, Abmer/Clear glass

Light source: E27 LED bulb















#### ECLIPSE GLASS BALL

Finishes: Brass+ Smokey/Clear/Amber/Matt white glass

Sizes: H65cm ØD15cm

Light source: E27 bulb

#### LARA WALL LAMP

Sizes:

H50cm

Light source: E14 bulb









#### MODERN LONG STRIP NORDIC WALL LAMPS

Finishes: Gold/Black

Light source: G9 bulb

#### Melange Elongated Alabaster Wall Lamp

Finishes: Black/Gold Note - Alabaster is a natural material and its pattern varies from product to product.

Light source: G4 LED bulb







130



100





#### Art Glass Sconce

Finishes: Black/Brass metal parts and Clear/Matt white/Amber/Smoke grey glass

Light source: Gu10 bulb

#### Serge Mouille Wall Sconce

Finishes: Black/White

Sizes:

L 60cm x H 40cm L 80cm x H 40cm L 120cm x H 40cm

2heads L 140cm x H 60cm

Light source: E26 or E27 bulb















#### Alabaster LED Wall Lamp

Finishes: Black/Gold Note - Alabaster is a natural material and its pattern varies from product to product.

Sizes: Ø 15cm Ø20cm Ø25cm Ø 30cm

Light source: COB LED

#### Vertical Globe Wall Lamp

Finishes: Black/Gold

Sizes:

2 heads Ø 15cm x H 65cm 3 heads Ø15cm x H 85cm

Light source: E27 bulb











#### Stick Shaped Metal Sconce

Finishes: Brass/Black

Sizes: L 5cm x W 8cm x H 60cm

L 5cm x W 8cm x H 95cm

Light source: Integrated LED







#