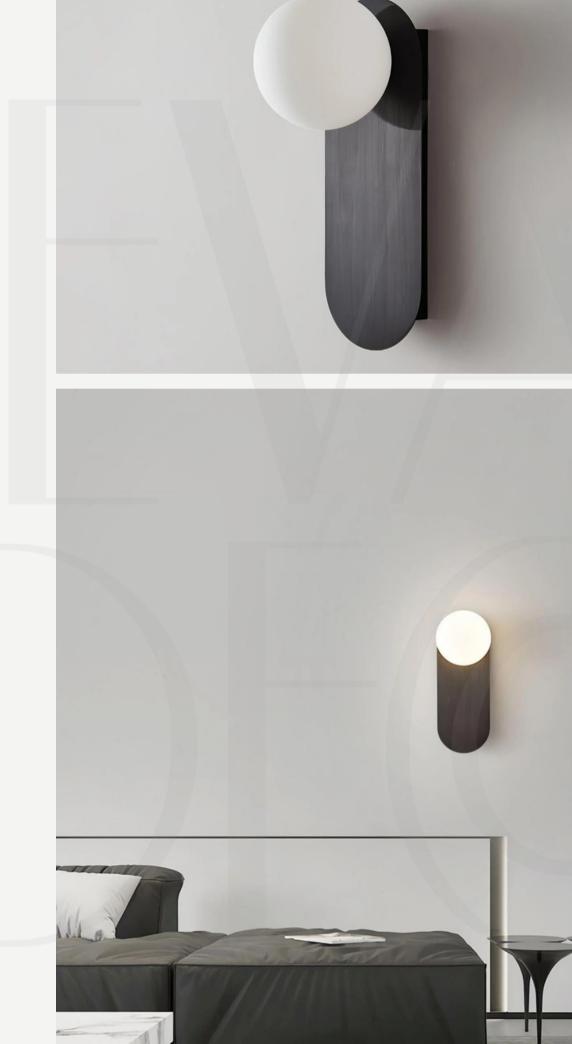

rial and its pattern varies from product to product.

Sizes: Ø11cm x H 35cm Ø14cm x H 50cm Ø14cm x H 60cm

Light source: E14 bulbs

#### Piemonte Wall Sconce

Finishes:

Brass

Light source: E14 bulb





32cm

30cm











#### Mobile Wall Lamp

Finishes: Gold, black

Light source: G9 bulbs

#### Linear LED Sconce

Finishes: Brass/Black

Sizes:  $\varnothing$  6cm x H 65cm  $\varnothing$  6cm x H 85cm

Light source: Built in LED





#### Luna A Disc Sconce

Finishes: Brass + amber/ Black + smoke grey

Light source: Built in LED



#### Liila Wall Sconce

Finishes:

Brass/ Brass metal parts, Matt/ruffled glass

Light source: G9 bulb









#### Brass Vanity Wall Lamp

Finishes:

Brass

Light source: G9 bulbs

#### Flat Base Globe Sconce

Finishes: Black/brass

Light source: G9 bulb







# Tubino Wall Light

Finishes: White/Black

# Light Stick V Sconce

Finishes:

Brass







## Trevi Murano Wall Lamp

Finishes: Gold

Light source: E14 bulbs

## Shear Wall Light

Finishes: Black/White

Light source: G9 bulb









#### Terra Svet Wall Lamp

Finishes: Gold Note - Alabaster is a natural material and its pattern varies from product to product.

## Crystal Wall Lamp

Finishes:

Brass

Light source: E14 bulb









50cm









#### Round Pearl Sconce

Finishes: Brass/Black metal; Matt/ Smoke grey glass

Light source: E14 bulbs

#### Mian Wall Lamp

Finishes: Brass/Black Note - Alabaster is a natural material and its pattern varies from product to product.

Light source: E14 bulb







## Swing Wall Lamp

Finishes: Brass/Black

Light source: E26 or E27 bulbs

####