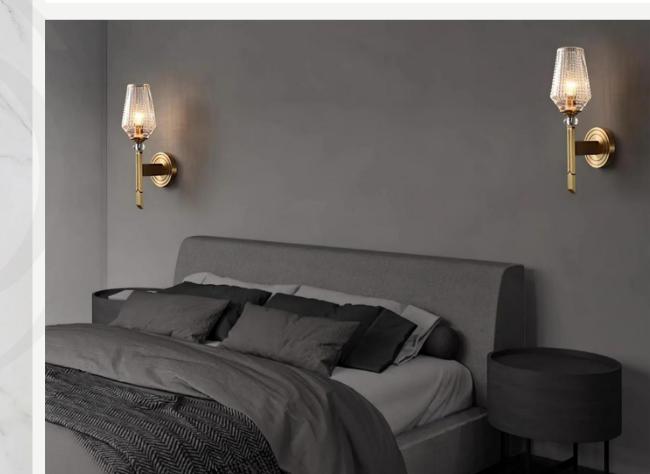

Note - alabaster is a natural material and its pattern varies from product to product.











#### Stone Wall Alabaster LED Sconce

Finishes: Brass Note - alabaster is a natural material and its pattern varies from product to product.

Light source: G9 bulbs

# Flume Wall Light

Finishes: Bras/Black

Light source: E27 bulb













## Leonardo Gold Wall Lamp

Finishes: Brass

Light source: E26 or E27 bulbs

## Valdampierre Sconce

#### Finishes: Brass/ Chrome

Light source: E14 Bulb













18cm

#### Erikson Sconce

Finishes: Brass/Black

Light source: E26 or E27 bulbs

# Diamond Crystal Sconce

Finishes:

Brass

Light source: E14









#### Tip Wall Lamp

Finishes: Black/Brick red/White

# Devora Brass Wall Lamp

Finishes:

Brass

Light source: E14 Bulb





W12cm/4.7"







23.5cm





#### Chrome Prism Wall Lamp

Finishes: Smoke grey and chrome/ Clear and chrome

Light source: E26 or E27 bulbs

#### Rocker Modern Design Wall Lamp

Finishes: Fog silver with white

Light source: E26 or E27 bulb











## Blown Glass Opal Glass Wall Lamp

Finishes: Brass/Black

Light source: E26 or E27 bulbs

## Ksovv Crystal Wall Lamp

Finishes: Black/ White