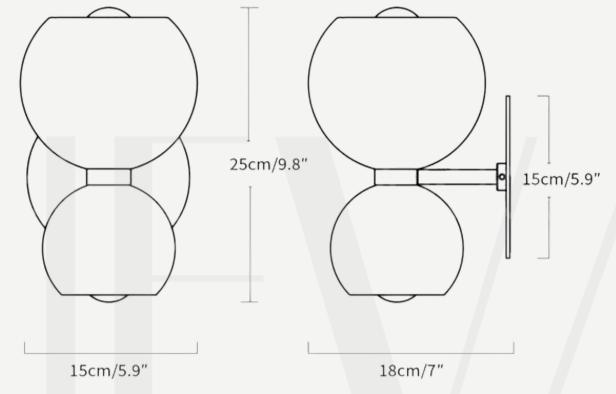

#### ECLIPSE GLASS BALL

Finishes: Brass+ Smokey/Clear/Amber/Matt white glass

Sizes: H65cm ØD15cm

Light source: E27 bulb