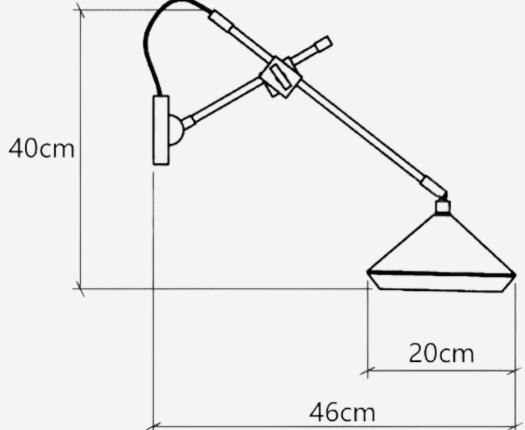

#### Rotatable Spotlight Wall Light

Finishes: Brass/Black

Sizes:

2 lamps Size: L 50 cm x W 12cm 3 lamps Size: L 75 cm x W 12cm x H 17.5cm 4 lamps Size: L 100 cm x W 12cm x H 17.5cm

Light source: GU10 bulbs