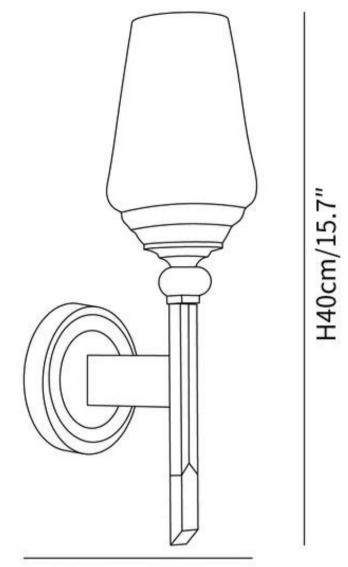

ishes:

Brass

Note - alabaster is a natural material and its pattern varies from product to product.











#### Stone Wall Alabaster LED Sconce

Finishes: Brass Note - alabaster is a natural material and its pattern varies from product to product.

Light source: G9 bulbs

# Flume Wall Light

Finishes: Bras/Black

Light source: E27 bulb













## Leonardo Gold Wall Lamp

Finishes: Brass

Light source: E26 or E27 bulbs

## Valdampierre Sconce

#### Finishes: Brass/ Chrome

Light source: E14 Bulb













18cm

#### Erikson Sconce

Finishes: Brass/Black

Light source: E26 or E27 bulbs

# Diamond Crystal Sconce

Finishes:

Brass

Light source: E14









#### Tip Wall Lamp

Finishes: Black/Brick red/White

# Devora Brass Wall Lamp

Finishes:

Brass

Light source: E14 Bulb





W12cm/4.7"







23.5cm





#### Chrome Prism Wall Lamp

Finishes: Smoke grey and chrome/ Clear and chrome

Light source: E26 or E27 bulbs

#### Rocker Modern Design Wall Lamp

Finishes: Fog silver with white

Light source: E26 or E27 bulb











## Blown Glass Opal Glass Wall Lamp

Finishes: Brass/Black

Light source: E26 or E27 bulbs

## Ksovv Crystal Wall Lamp

Finishes: Black/ White