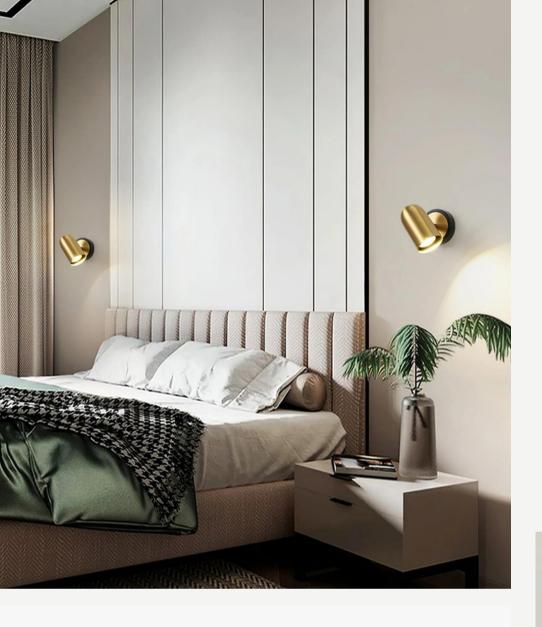

#### Rotatable Spotlight Wall Light

Finishes: Brass/Black

Sizes:

2 lamps Size: L 50 cm x W 12cm 3 lamps Size: L 75 cm x W 12cm x H 17.5cm 4 lamps Size: L 100 cm x W 12cm x H 17.5cm

Light source: GU10 bulbs