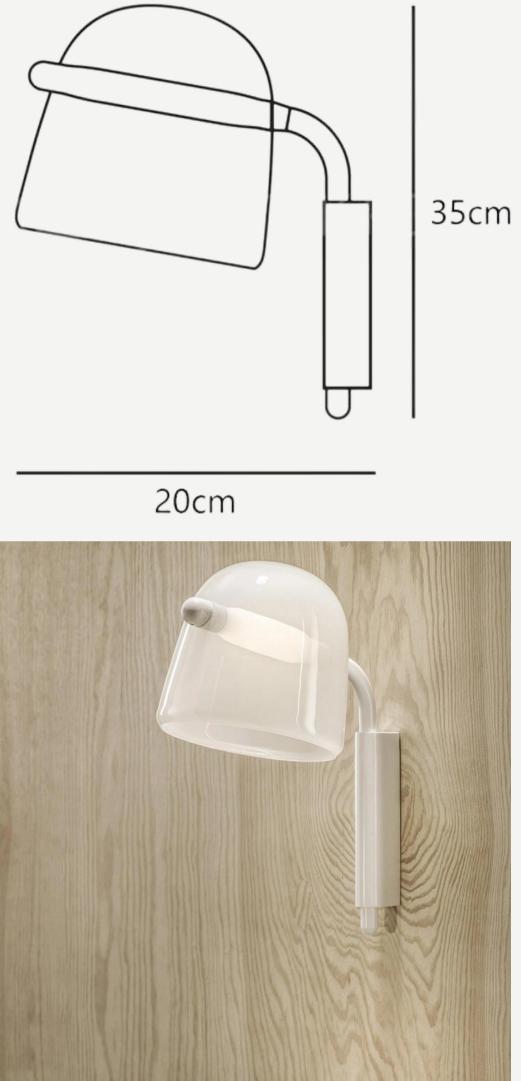

uct.

Light source: E14 bulb







## Swing Wall Lamp

Finishes: Brass/Black

Light source: E26 or E27 bulbs

#### Hl Wall Sconce

Finishes: Brass/Black Note - Marble is a natural material and its pattern varies from product to product.

Light source: G9 bulb





15cm







#### Torch Marble Sconce

Finishes:

Brass

Note - Marble is a natural material and its pattern varies from product to product.

Light source: E14 bulbs

## Alouette Wall Light

Finishes:

Brass

Light source: E14 bulb







12cm

24cm









## Marble Vertical Wall Lamp

Finishes: Brass/Black

Light source: G9 bulbs



#### Karpo Wall Lamp

Finishes: Black/White

Light source: E27 bulb









## Brass Line Wall Light

Finishes: Brass/Black

Ridge Arm Wall Lamp

Finishes: Black/White

Light source:

E27 bulb









## Mona Wall Lamp

Finishes: Black/White

# Line Alabaster Wall Light

Finishes:

Brass

Note - alabaster is a natural material and its pattern varies from product to product.





## Chain Tassel Wall Lamp

Finishes: Gold/Silver

Light source: E14 bulbs

## Mila Wall Lamp

Finishes:

Brass/Black

Light source: G9 bulb













## Capsule Wall Lamp

Finishes: Gold/Black

## Allen Brass Wall Lamp

Finishes:

Brass

Light source: E14 bulb









## Adjustable Swing Arm Wall Lamp

Finishes: White/Nickel/Black

Light source: E14 bulbs

#### Artistic Marble Wall Lamp

Finishes:

Brass

Note - alabaster is a natural material and its pattern varies from product to product.











#### Stone Wall Alabaster LED Sconce

Finishes: Brass Note - alabaster is a natural material and its p