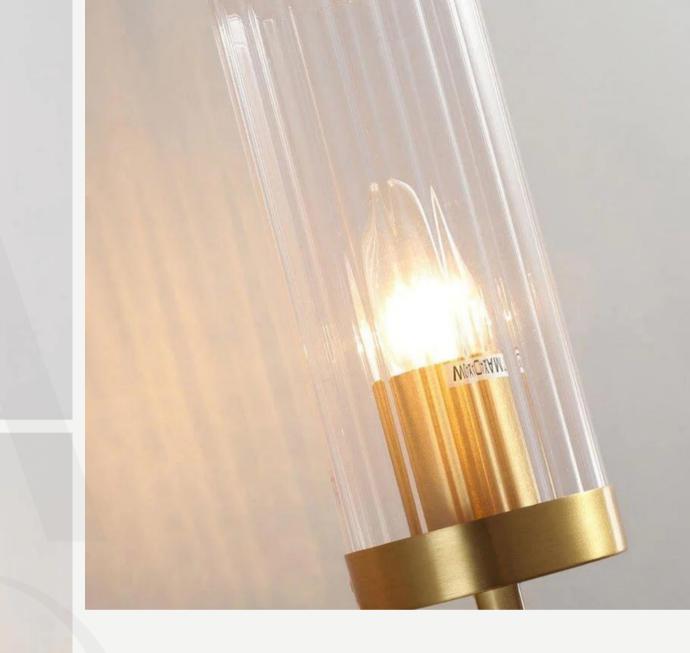

#### Stick Shaped Metal Sconce

Finishes: Brass/Black

Sizes: L 5cm x W 8cm x H 60cm

L 5cm x W 8cm x H 95cm

Light source: Integrated LED