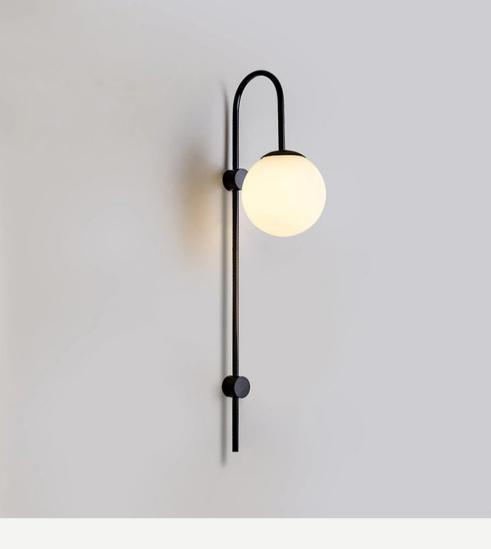

#### THE SPHERE

Finishes: Black/Gold metal, Abmer/Clear glass

Light source: E27 LED bulb