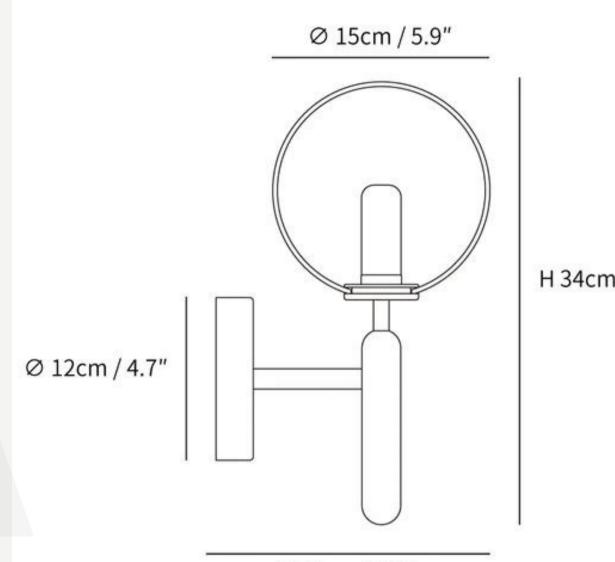

#### Blossi Wall Light

Finishes: Brass and Clear/Amber glass

Light source: COB LED