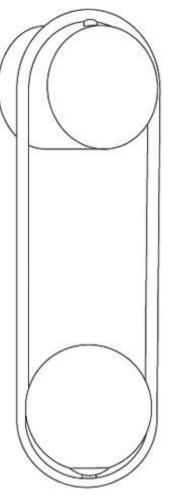

#### Vertical Globe Wall Lamp

Finishes: Black/Gold

Sizes:

2 heads Ø 15cm x H 65cm 3 heads Ø15cm x H 85cm

Light source: E27 bulb

#### Vertical Balls Wall Lamp

Gold and black finishes.

Sizes:

3 Lights Size: Dia 12cm x H 103cm 4 Lights Size: Dia 12cm x H 130cm 5 Lights Size: Dia 12cm x H 158cm

Light source: E27 bulbs