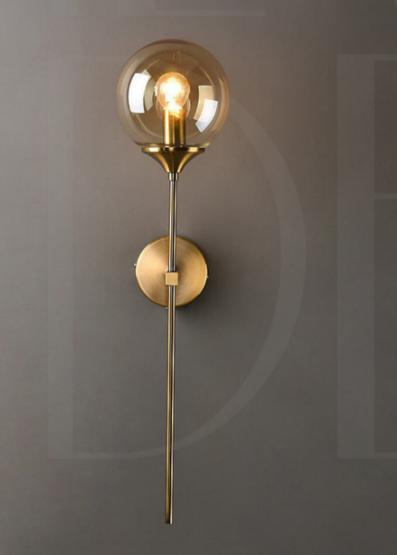

#### ECLIPSE GLASS BALL

Finishes: Brass+ Smokey/Clear/Amber/Matt white glass

Sizes: H65cm ØD15cm

Light source: E27 bulb