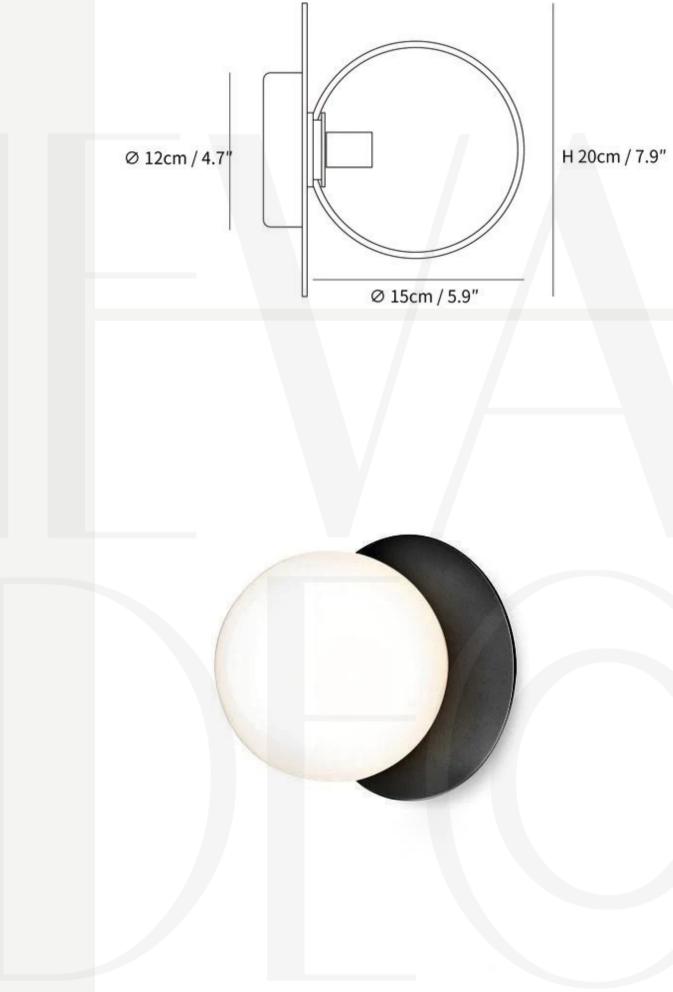

#### ECLIPSE GLASS BALL

Finishes: Brass+ Smokey/Clear/Amber/Matt white glass

Sizes: H65cm ØD15cm

Light source: E27 bulb