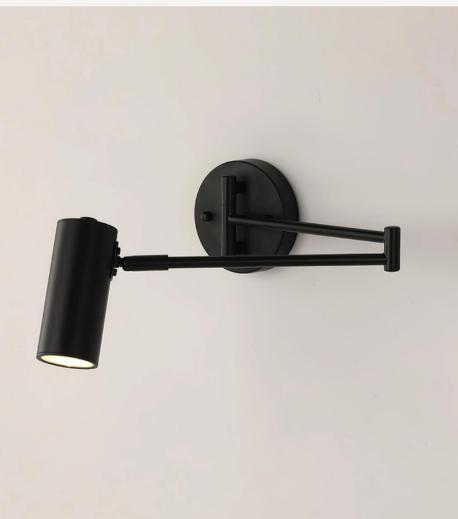

#### Swing Arm Wall Sconce

Finishes: Black/Gold

Light source: E26 or E27 bulbs