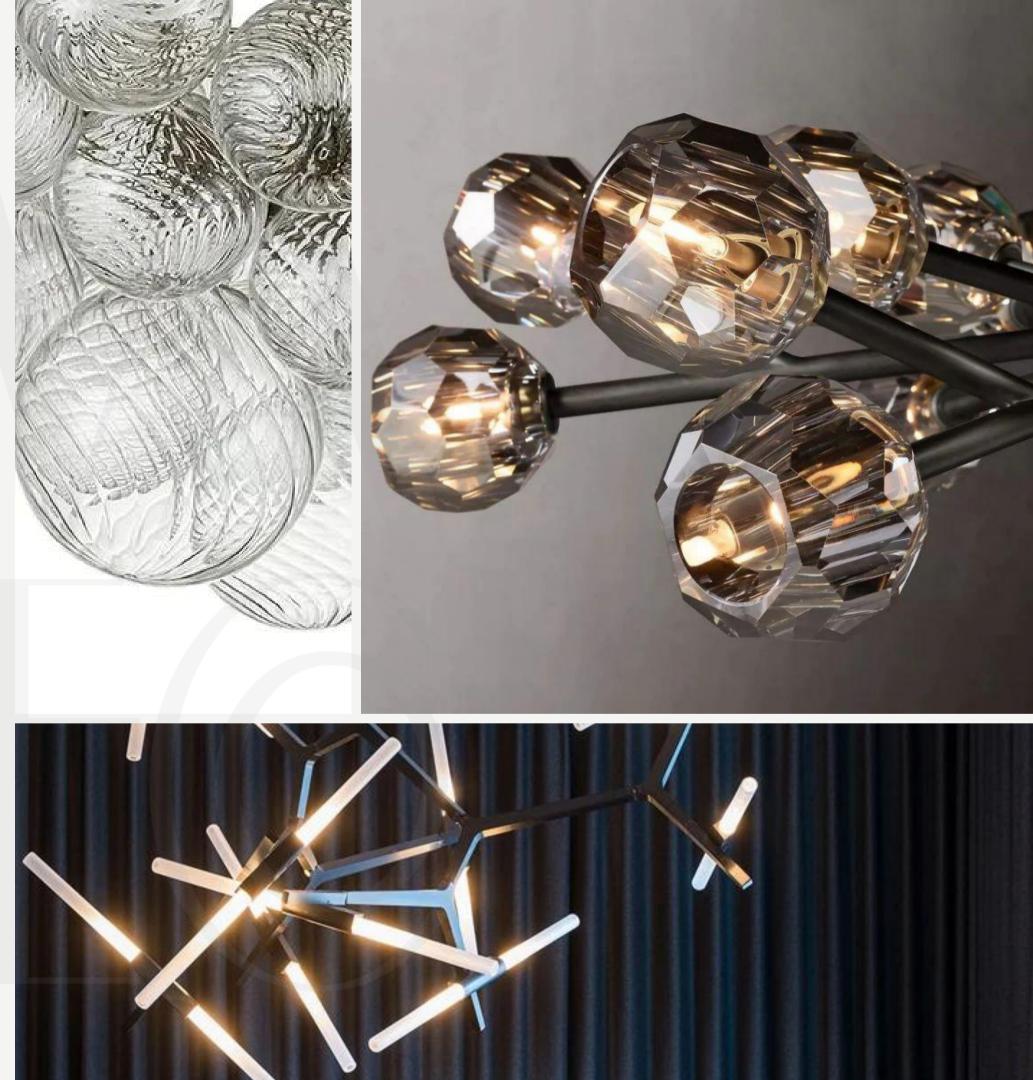

## Product Catalogue Make it simple, but significant



### Make your home special

Styles come and go. Good design is a language, not a style.

You can create a wonderful world around you and make it beautiful.





# Wall Lights













### Stockholm wall lamp

Light source: E14 LED bulb

#### THE SPHERE

Finishes: Black/Gold metal, Abmer/Clear glass

Light source: E27 LED bulb















#### ECLIPSE GLASS BALL

Finishes: Brass+ Smokey/Clear/Amber/Matt white glass

Sizes: H65cm ØD15cm

Light source: E27 bulb

#### LARA WALL LAMP

Sizes:

H50cm

Light source: E14 bulb









#### MODERN LONG STRIP NORDIC WALL LAMPS

Finishes: Gold/Black

Light source: G9 bulb

#### Melange Elongated Alabaster Wall Lamp

Finishes: Black/Gold Note - Alabaster is a natural material and its pattern varies from product to product.

Light source: G4 LED bulb







130



100





#### Art Glass Sconce

Finishes: Black/Brass metal parts and Clear/Matt white/Amber/Smoke grey glass

Light source: Gu10 bulb

#### Serge Mouille Wa