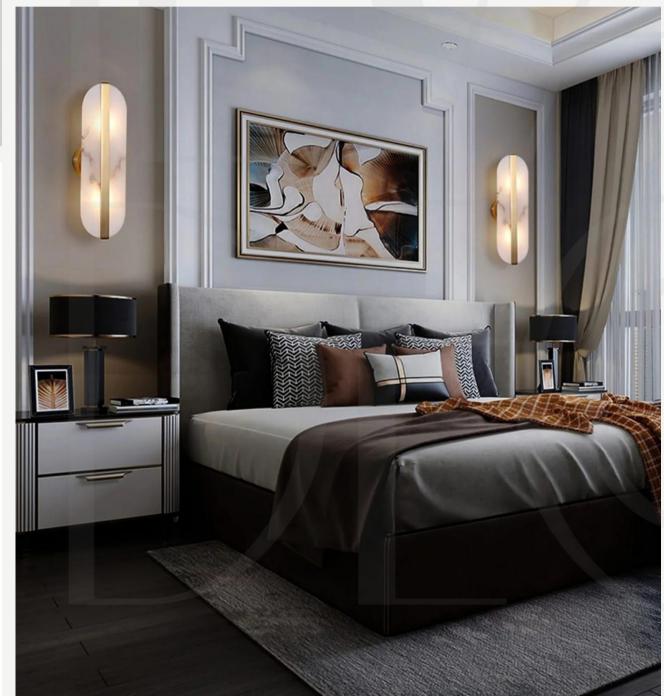

#### MODERN LONG STRIP NORDIC WALL LAMPS

Finishes: Gold/Black

Light source: G9 bulb