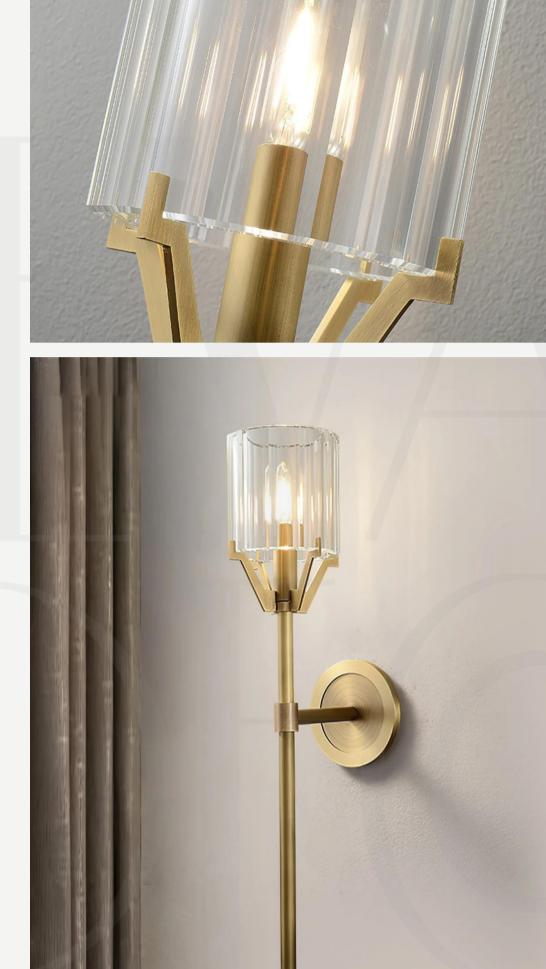

/Black

Light source: G9 bulb













## Capsule Wall Lamp

Finishes: Gold/Black

## Allen Brass Wall Lamp

Finishes:

Brass

Light source: E14 bulb









## Adjustable Swing Arm Wall Lamp

Finishes: White/Nickel/Black

Light source: E14 bulbs

#### Artistic Marble Wall Lamp

Finishes:

Brass

Note - alabaster is a natural material and its pattern varies from product to product.











#### Stone Wall Alabaster LED Sconce

Finishes: Brass Note - alabaster is a natural material and its pattern varies from product to product.

Light source: G9 bulbs

# Flume Wall Light

Finishes: Bras/Black

Light source: E27 bulb













## Leonardo Gold Wall Lamp

Finishes: Brass

Light source: E26 or E27 bulbs

## Valdampierre Sconce

#### Finishes: Brass/ Chrome

Light source: E14 Bulb













18cm

#### Erikson Sconce

Finishes: Brass/Black

Light source: E26 or E27 bulbs

# Diamond Crystal Sconce

Finishes:

Brass

Light source: E14









#### Tip Wall Lamp

Finishes: Black/Brick red/White

# Devora Brass Wall Lamp

Finishes:

Brass

Light source: E14 Bulb





W12cm/4.7"







23.5cm





#### Chrome Prism Wall Lamp

Finishes: Smoke grey and chrome/ Clear and chrome

Light source: E26 or E27 bulbs

#### Rocker Modern Design Wall Lamp

Finishes: Fog silver with white

Light source: E26 or E27 bulb











## Blown Glass Opal Glass Wall Lamp

Finishes: Brass/Black

Light source: E26 or E27 bulbs

## Ksovv Crystal Wall Lamp

Finishes: Black/ White