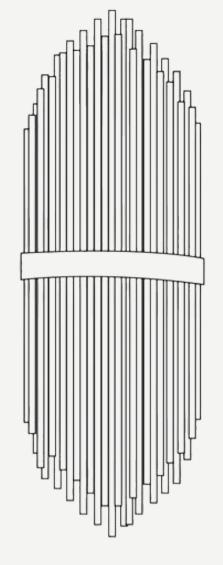

#### Stick Shaped Metal Sconce

Finishes: Brass/Black

Sizes: L 5cm x W 8cm x H 60cm

L 5cm x W 8cm x H 95cm

Light source: Integrated LED