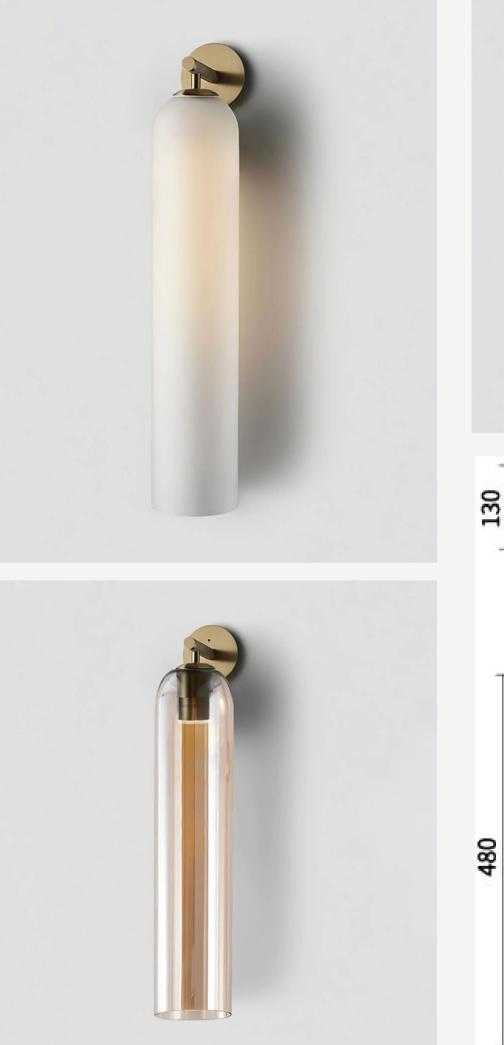

#### Art Glass Sconce

Finishes: Black/Brass metal parts and Clear/Matt white/Amber/Smoke grey glass

Light source: Gu10 bulb