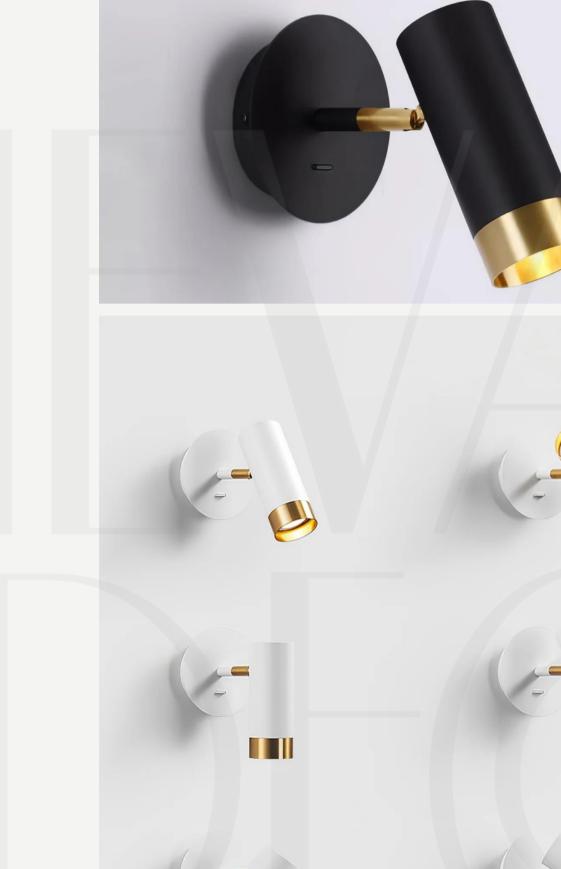

#### Rotatable Spotlight Wall Light

Finishes: Brass/Black

Sizes:

2 lamps Size: L 50 cm x W 12cm 3 lamps Size: L 75 cm x W 12cm x H 17.5cm 4 lamps Size: L 100 cm x W 12cm x H 17.5cm

Light source: GU10 bulbs