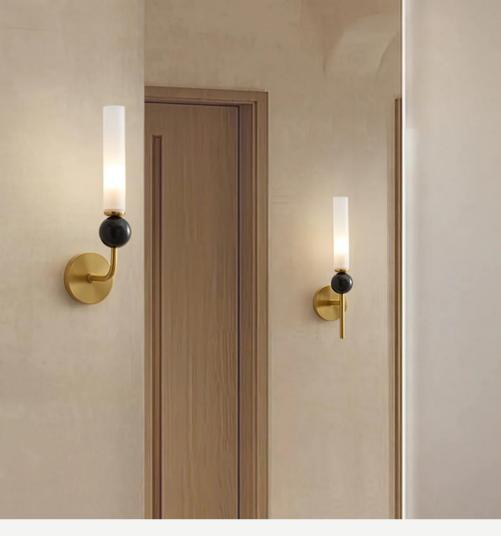

#### Miira Wall Light

Finishes: Brass/Black metal parts and Frosted white/ clear glass

Light source: E14 bulb

H 19cm / 7.5"