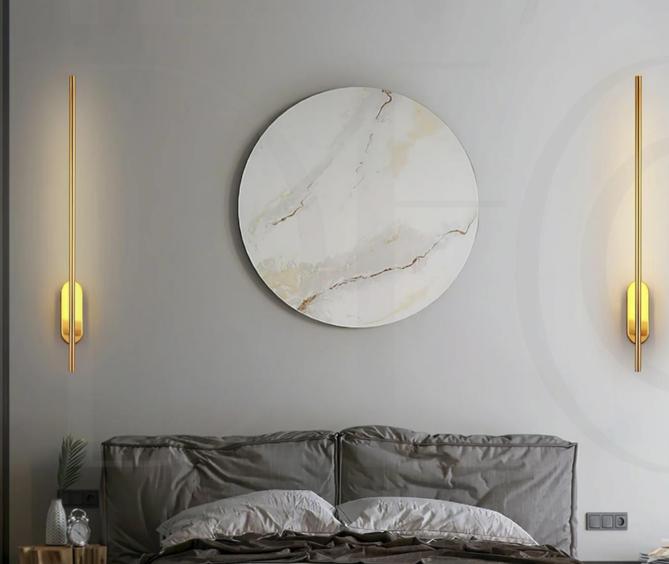

#### Stick Shaped Metal Sconce

Finishes: Brass/Black

Sizes: L 5cm x W 8cm x H 60cm

L 5cm x W 8cm x H 95cm

Light source: Integrated LED