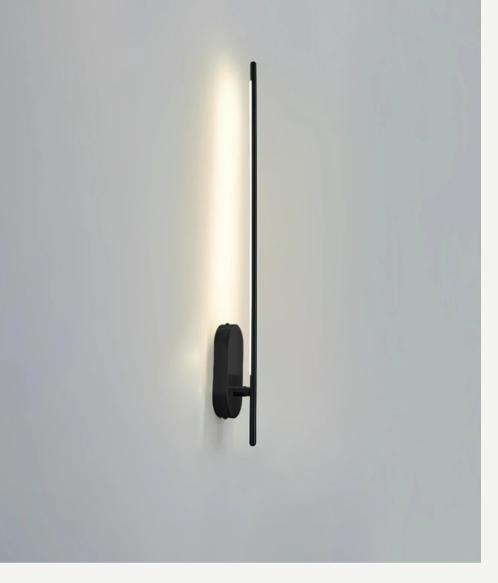

#### Stick Shaped Metal Sconce

Finishes: Brass/Black

Sizes: L 5cm x W 8cm x H 60cm

L 5cm x W 8cm x H 95cm

Light source: Integrated LED

#### Linear LED Sconce

Finishes: Brass/Black

Sizes:  $\varnothing$  6cm x H 65cm  $\varnothing$  6cm x H 85cm

Light source: Built in LED