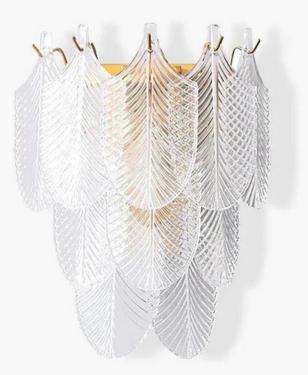

e: L 50 cm x W 12cm 3 lamps Size: L 75 cm x W 12cm x H 17.5cm 4 lamps Size: L 100 cm x W 12cm x H 17.5cm

Light source: GU10 bulbs



Sizes:

Black/White

Light source: G9 bulb

















#### Lampatron Marble Wall Lamp

Finishes: Gold Note - Alabaster is a natural material and its pattern varies from product to product.

Light source: E14 bulbs

#### Miira Wall Light

Finishes: Brass/Black metal parts and Frosted white/ clear glass

Light source: E14 bulb





H 19cm / 7.5"













#### Alabaster Rounded Wall Light

Finishes: Gold Note - Alabaster is a natural material and its pattern varies from product to product.

Sizes: Ø11cm x H 35cm Ø14cm x H 50cm Ø14cm x H 60cm

Light source: E14 bulbs

#### Piemonte Wall Sconce

Finishes:

Brass

Light source: E14 bulb





32cm

30cm











#### Mobile Wall Lamp

Finishes: Gold, black

Light source: G9 bulbs

#### Linear LED Sconce

Finishes: Brass/Black

Sizes:  $\varnothing$  6cm x H 65cm  $\varnothing$  6cm x H 85cm

Light source: Built in LED





#### Luna A Disc Sconce

Finishes: Brass + amber/ Black + smoke grey

Light source: Built in LED



#### Liila Wall Sconce

Finishes:

Brass/ Brass metal parts, Matt/ruffled glass

Light source: G9 bulb









#### Brass Vanity Wall Lamp

Finishes:

Brass

Light source: G9 bulbs

#### Flat Base Globe Sconce

Finishes: Black/brass

Light source: G9 bulb







# Tubino Wall Light

Finishes: White/Black

# Light Stick V Sconce

Finishes:

Brass







## Trevi Murano Wall Lamp

Finishes: Gold

Light source: E14 bulbs

## Shear Wall Light

Finishes: Black/White

Light s