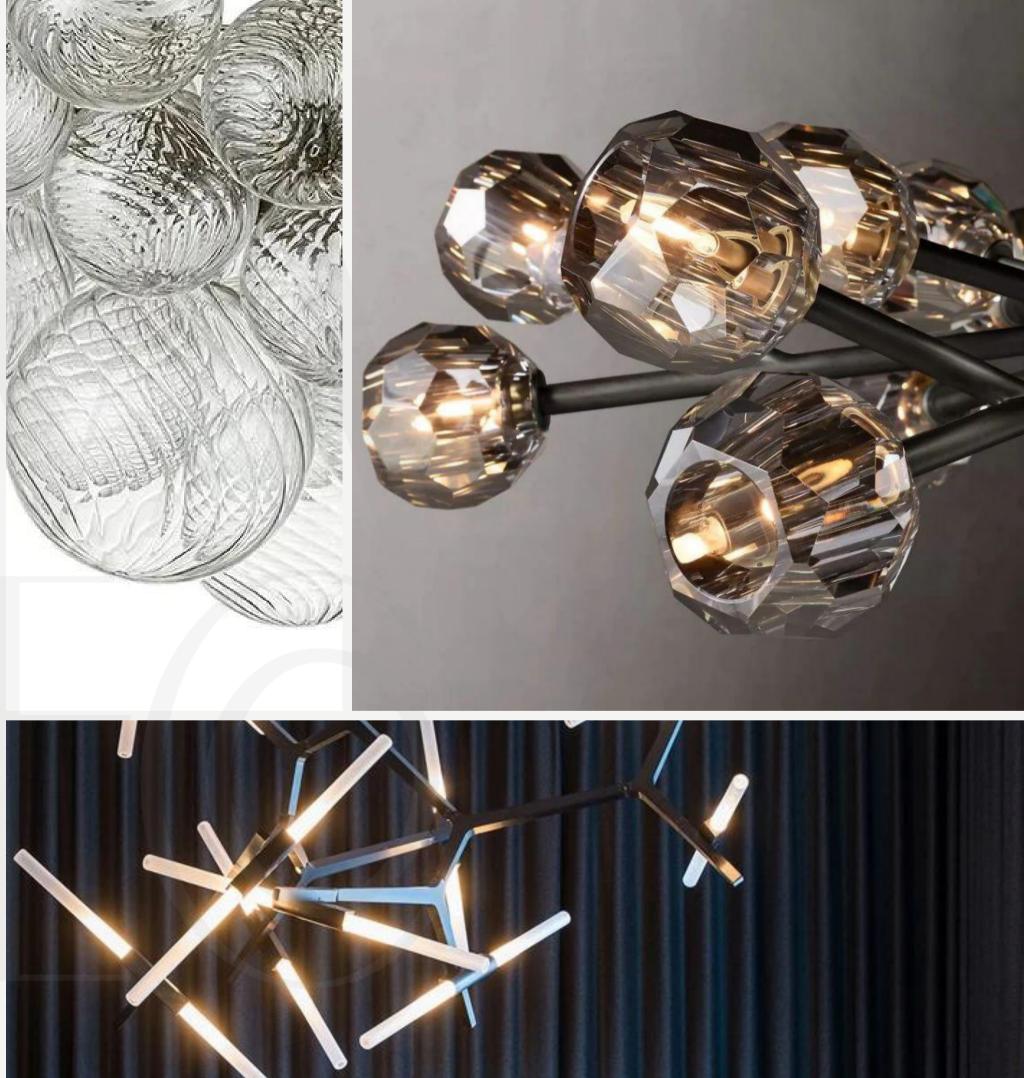

#### ECLIPSE GLASS BALL

Finishes: Brass+ Smokey/Clear/Amber/Matt white glass

Sizes: H65cm ØD15cm

Light source: E27 bulb

#### Art Glass Sconce

Finishes: Black/Brass metal parts and Clear/Matt white/Amber/Smoke grey glass

Light source: Gu10 bulb

#### Chrome Prism Wall Lamp

Finishes: Smoke grey and chrome/ Clear and chrome

Light source: E26 or E27 bulbs