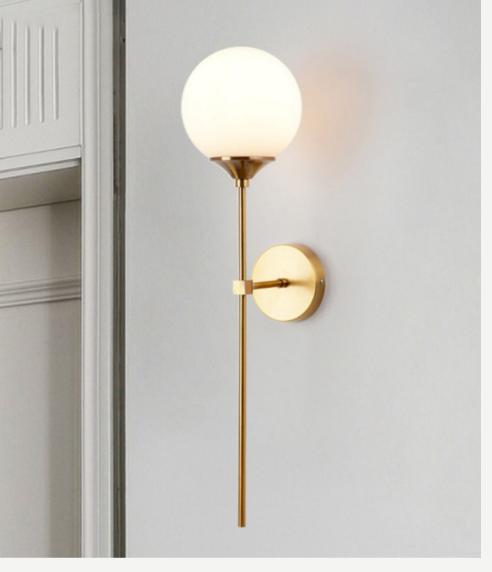

#### ECLIPSE GLASS BALL

Finishes: Brass+ Smokey/Clear/Amber/Matt white glass

Sizes: H65cm ØD15cm

Light source: E27 bulb