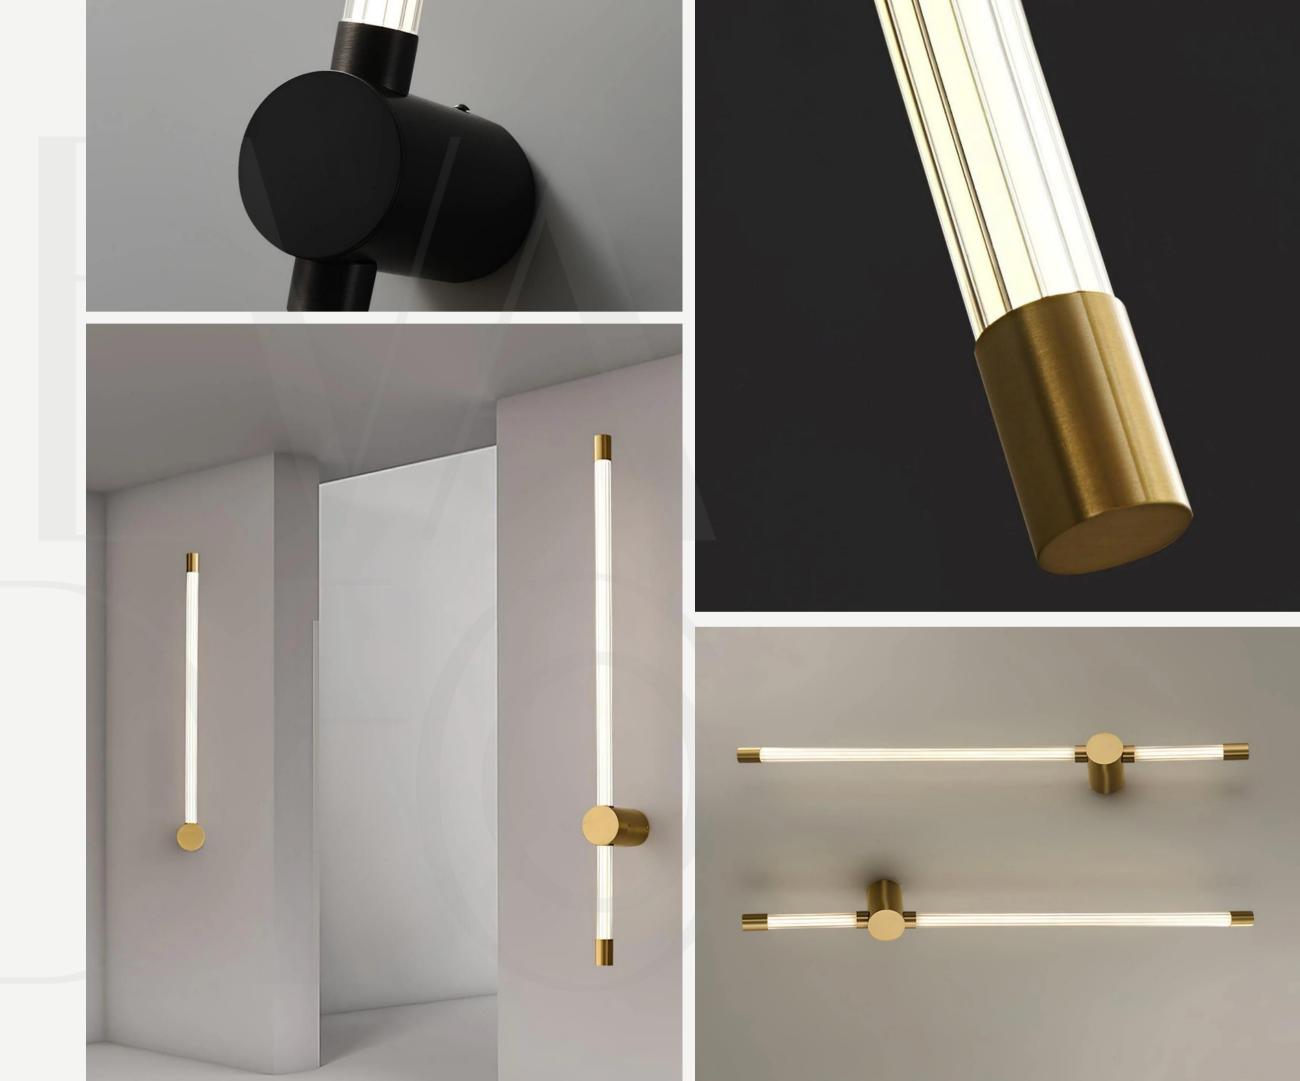

#### Stick Shaped Metal Sconce

Finishes: Brass/Black

Sizes: L 5cm x W 8cm x H 60cm

L 5cm x W 8cm x H 95cm

Light source: Integrated LED