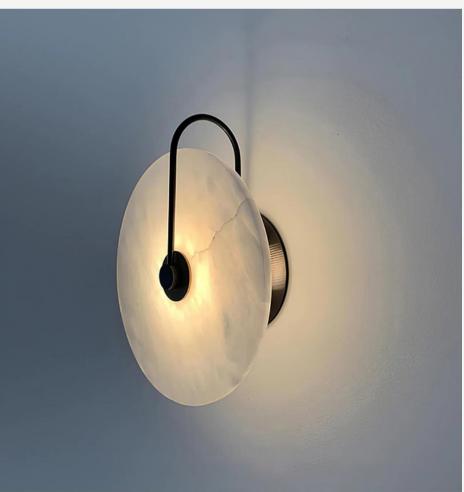

#### Alabaster LED Wall Lamp

Finishes: Black/Gold Note - Alabaster is a natural material and its pattern varies from product to product.

Sizes: Ø 15cm Ø20cm Ø25cm Ø 30cm

Light source: COB LED