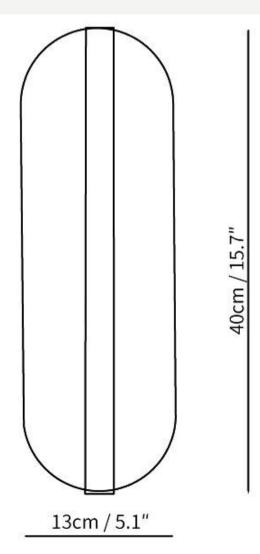

#### MODERN LONG STRIP NORDIC WALL LAMPS

Finishes: Gold/Black

Light source: G9 bulb