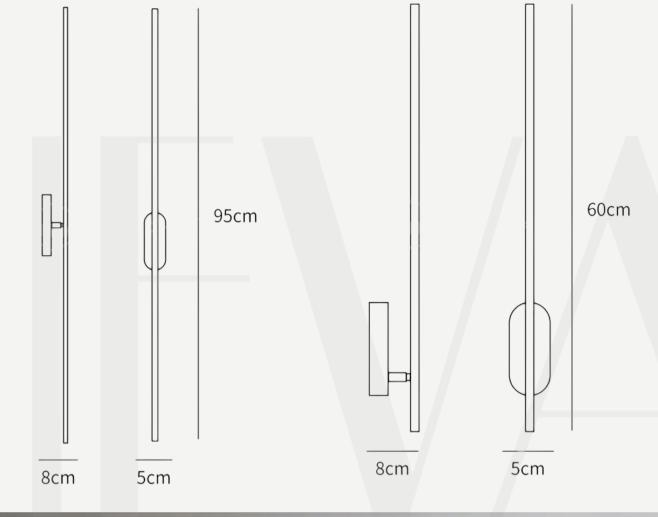

#### Stick Shaped Metal Sconce

Finishes: Brass/Black

Sizes: L 5cm x W 8cm x H 60cm

L 5cm x W 8cm x H 95cm

Light source: Integrated LED