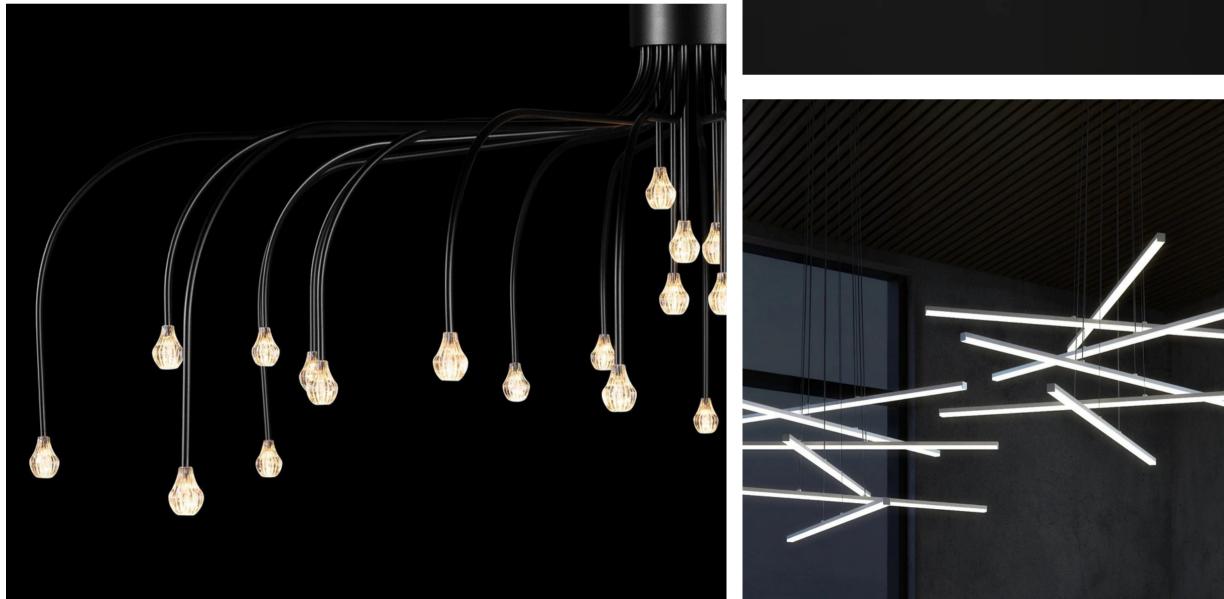

#### Vertical Balls Wall Lamp

Gold and black finishes.

Sizes:

3 Lights Size: Dia 12cm x H 103cm 4 Lights Size: Dia 12cm x H 130cm 5 Lights Size: Dia 12cm x H 158cm

Light source: E27 bulbs