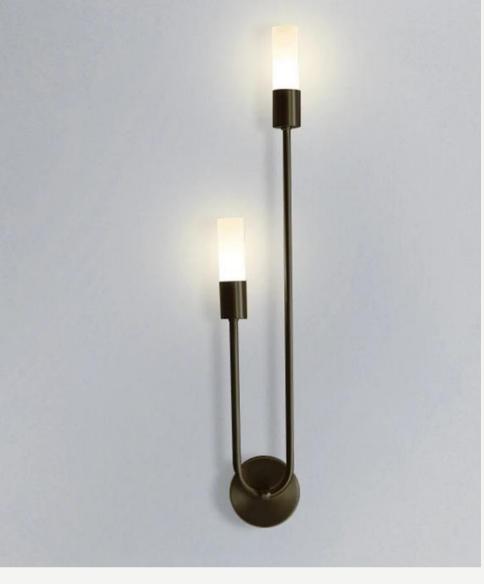

## Product Catalogue Make it simple, but significant



### Make your home special

Styles come and go. Good design is a language, not a style.

You can create a wonderful world around you and make it beautiful.





# Wall Lights













### Stockholm wall lamp

Light source: E14 LED bulb

#### THE SPHERE

Finishes: Black/Gold metal, Abmer/Clear glass

Light source: E27 LED bulb















#### ECLIPSE GLASS BALL

Finishes: Brass+ Smokey/Clear/Amber/Matt white glass

Sizes: H65cm ØD15cm

Light source: E27 bulb

#### LARA WALL LAMP

Sizes:

H50cm

Light source: E14 bulb









#### MODERN LONG STRIP NORDIC WALL LAMPS

Finishes: Gold/Black

Light source: G9 bulb

#### Melange Elongated Alabaster Wall Lamp

Finishes: Black/Gold Note - Alabaster is a natural material and its pattern varies from product to product.

Light source: G4 LED bulb







130



100





#### Art Glass Sconce

Finishes: Black/Brass metal parts and Clear/Matt white/Amber/Smoke grey glass

Light source: Gu10 bulb

#### Serge Mouille Wall Sconce

Finishes: Black/White

Sizes:

L 60cm x H 40cm L 80cm x H 40cm L 120cm x H 40cm

2heads L 140cm x H 60cm

Light source: E26 or E27 bulb















#### Alabaster LED Wall Lamp

Finishes: Black/Gold Note - Alabaster is a natural material and its pattern varies from product to product.

Sizes: Ø 15cm Ø20cm Ø25cm Ø 30cm

Light source: COB LED