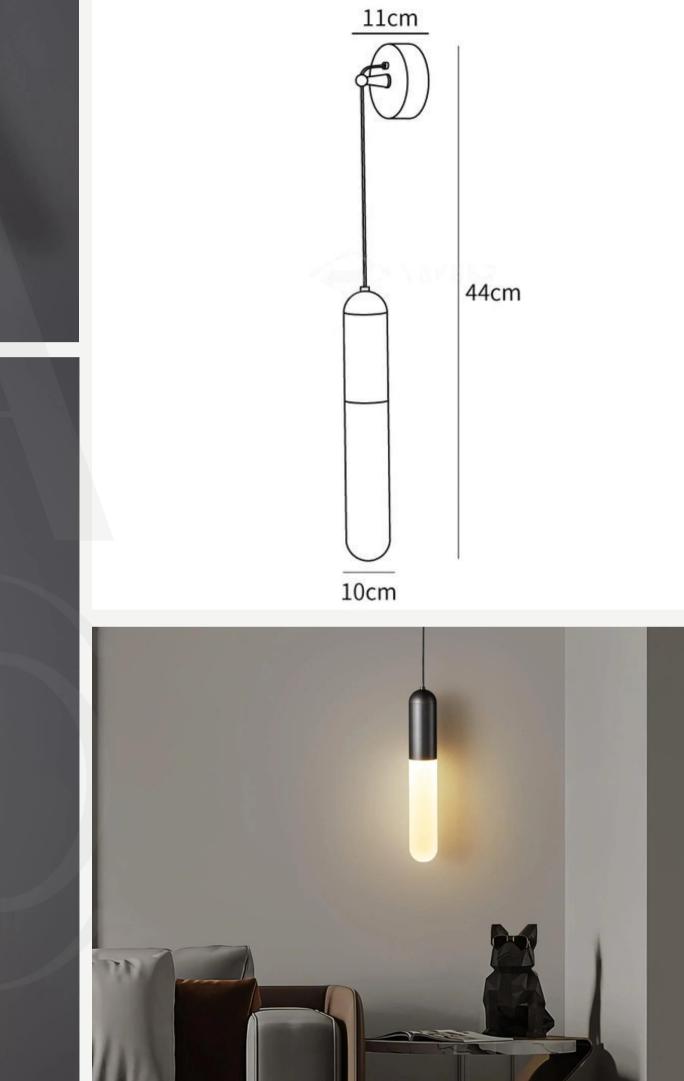

l and its pattern varies from product to product.





## Chain Tassel Wall Lamp

Finishes: Gold/Silver

Light source: E14 bulbs

## Mila Wall Lamp

Finishes:

Brass/Black

Light source: G9 bulb













## Capsule Wall Lamp

Finishes: Gold/Black

## Allen Brass Wall Lamp

Finishes:

Brass

Light source: E14 bulb









## Adjustable Swing Arm Wall Lamp

Finishes: White/Nickel/Black

Light source: E14 bulbs

#### Artistic Marble Wall Lamp

Finishes:

Brass

Note - alabaster is a natural material and its pattern varies from product to product.











#### Stone Wall Alabaster LED Sconce

Finishes: Brass Note - alabaster is a natural material and its pattern varies from product to product.

Light source: G9 bulbs

# Flume Wall Light

Finishes: Bras/Black

Light source: E27 bulb













## Leonardo Gold Wall Lamp

Finishes: Brass

Light source: E26 or E27 bulbs

## Valdampierre Sconce

#### Finishes: Brass/ Chrome

Light source: E14 Bulb













18cm

#### Erikson Sconce

Finishes: Brass/Black

Light source: E26 or E27 bulbs

# Diamond Crystal Sconce

Finishes:

Brass

Light source: E14









#### Tip Wall Lamp

Finishes: Black/Brick red/White

# Devora Brass Wall Lamp

Finishes:

Brass

Light source: E14 Bulb





W12cm/4.7"







23.5cm





#### Chrome Prism Wall Lamp

Finishes: Smoke grey and chrome/ Clear and chrome

Light source: E26 or E27 bulbs

#### Rocker Modern Design Wall Lamp

Finishes: Fog silver with white

Light source: E26 or E27 bulb











## Blown Glass Opal Glass Wall Lamp

Finishes: Brass/Black

Light source: E26 or E27 bulbs