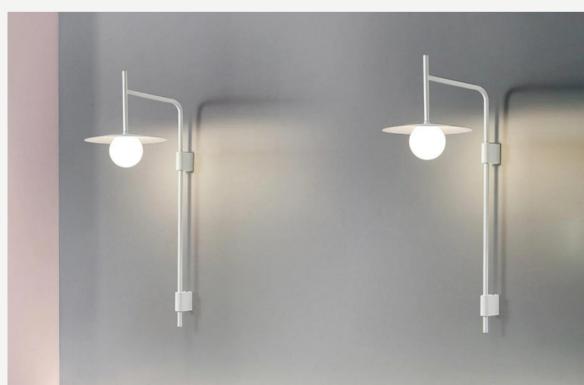

#### Swing Arm Wall Sconce

Finishes: Black/Gold

Light source: E26 or E27 bulbs