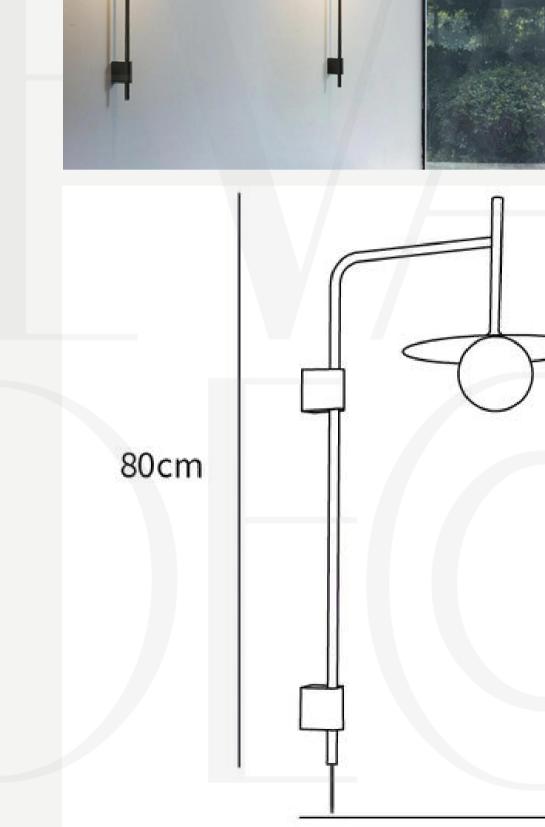

#### Swing Arm Wall Sconce

Finishes: Black/Gold

Light source: E26 or E27 bulbs