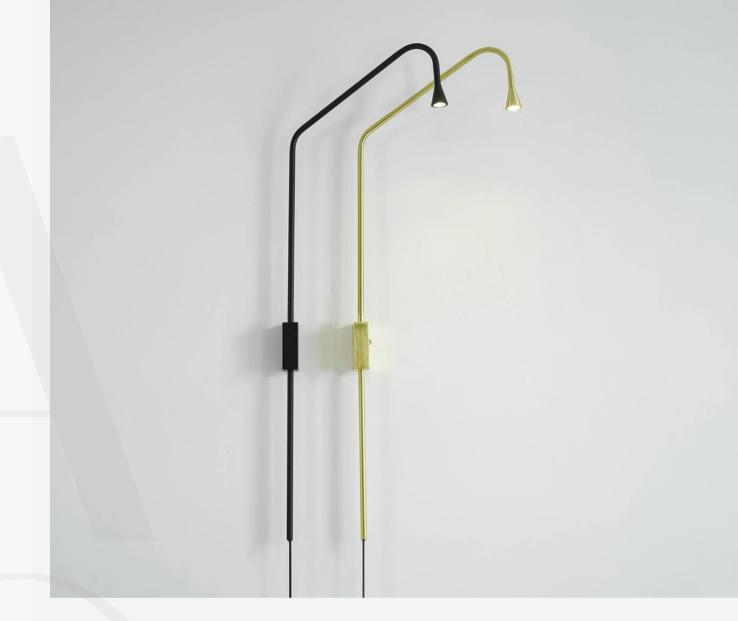

#### Swing Arm Wall Sconce

Finishes: Black/Gold

Light source: E26 or E27 bulbs