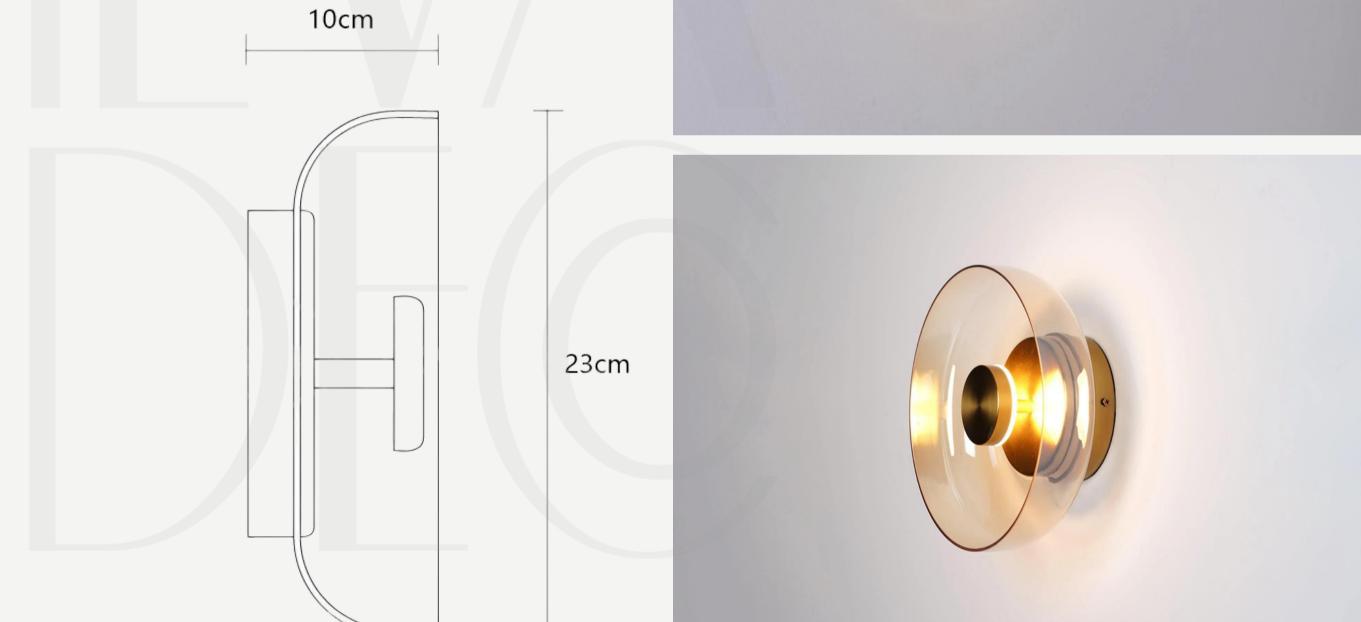

#### Luna A Disc Sconce

Finishes: Brass + amber/ Black + smoke grey

Light source: Built in LED