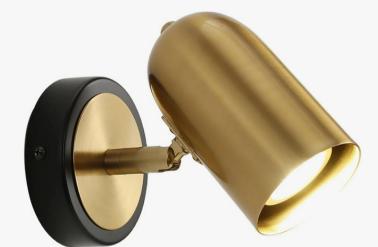

#### Rotatable Spotlight Wall Light

Finishes: Brass/Black

Sizes:

2 lamps Size: L 50 cm x W 12cm 3 lamps Size: L 75 cm x W 12cm x H 17.5cm 4 lamps Size: L 100 cm x W 12cm x H 17.5cm

Light source: GU10 bulbs