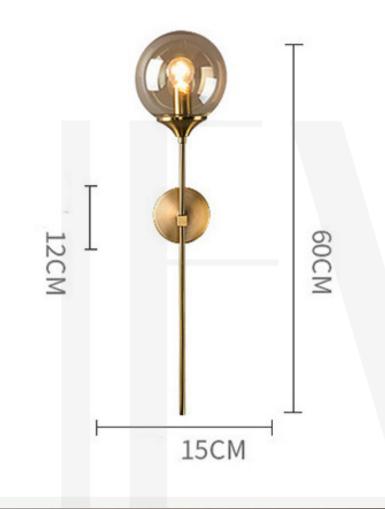

#### ECLIPSE GLASS BALL

Finishes: Brass+ Smokey/Clear/Amber/Matt white glass

Sizes: H65cm ØD15cm

Light source: E27 bulb