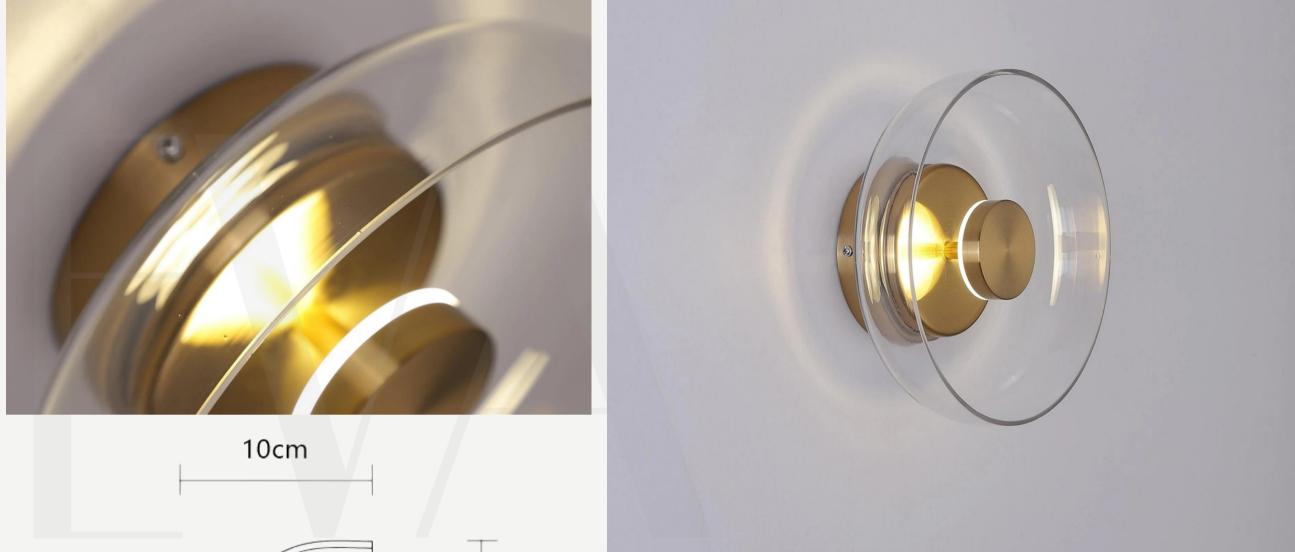

#### Luna A Disc Sconce

Finishes: Brass + amber/ Black + smoke grey

Light source: Built in LED