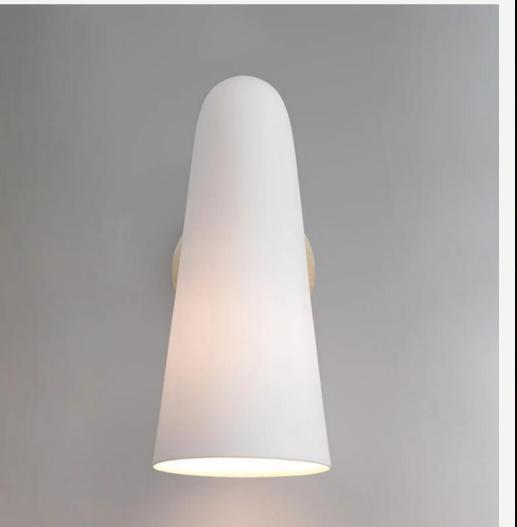

#### Conical Glass Wall Lamp

Finishes: Gold/ Black metal parts, Clear/Frosted white/Smoke grey glass

Light source: COB LED