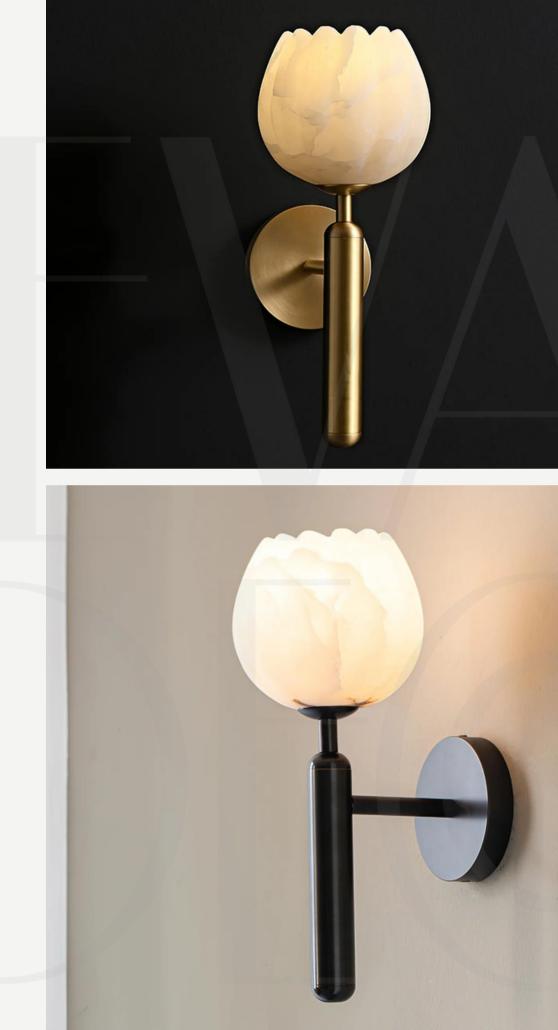

#### Hl Wall Sconce

Finishes: Brass/Black Note - Marble is a natural material and its pattern varies from product to product.

Light source: G9 bulb

15cm