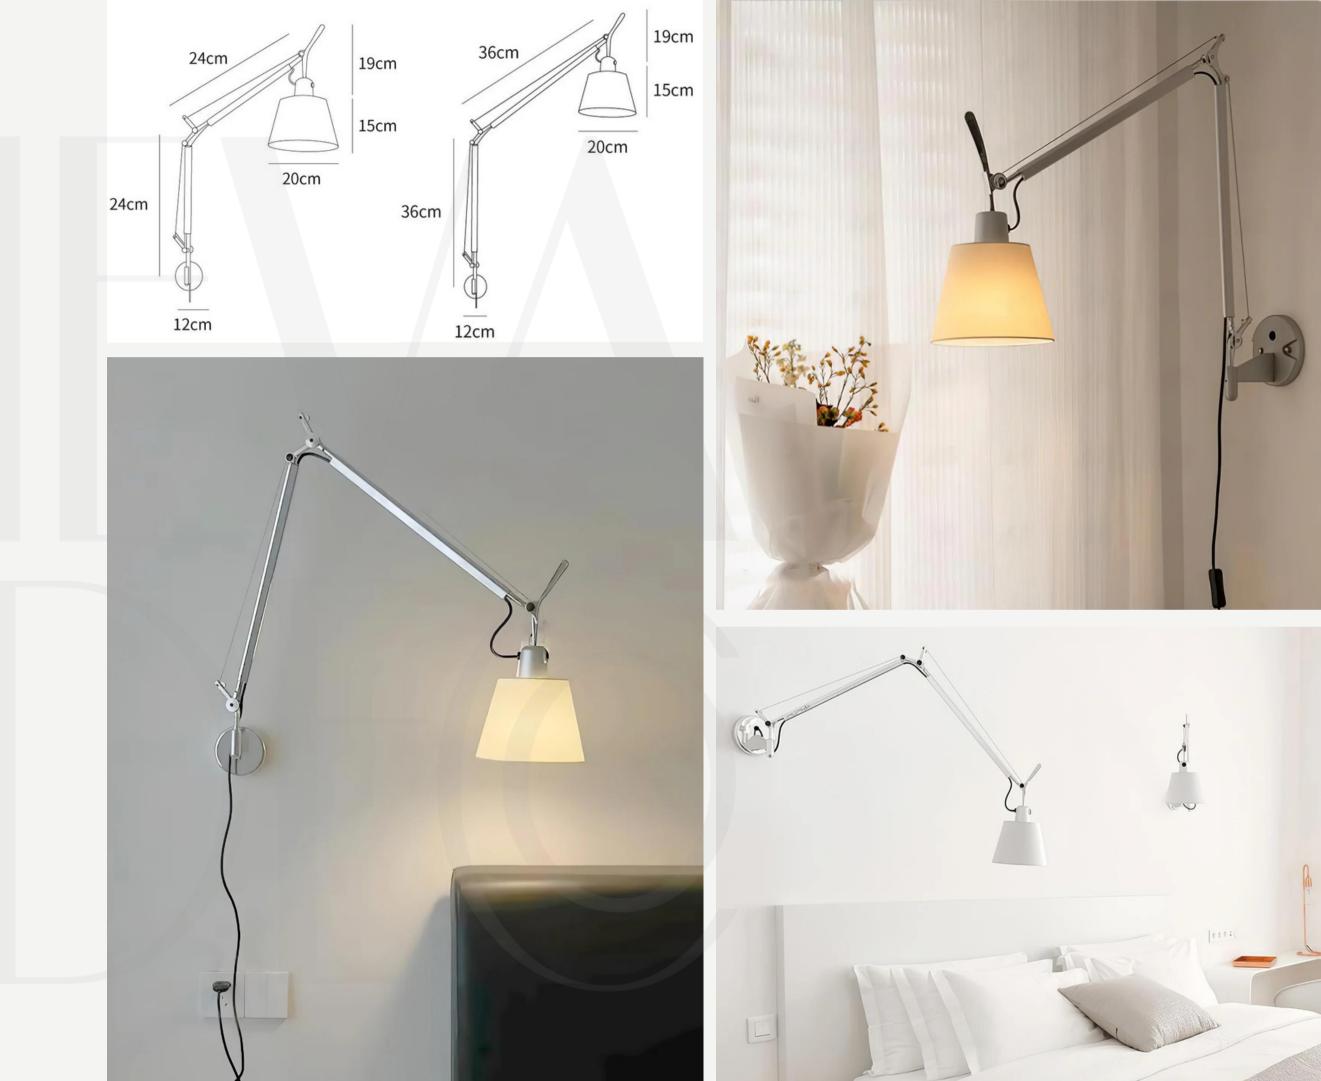

#### Swing Arm Wall Sconce

Finishes: Black/Gold

Light source: E26 or E27 bulbs