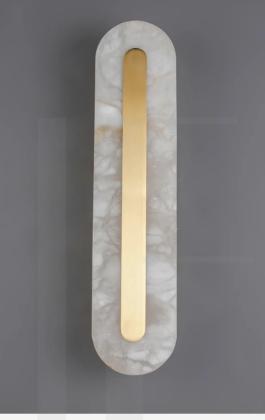

# Line Alabaster Wall Light

Finishes:

Brass

Note - alabaster is a natural material and its pattern varies from product to product.