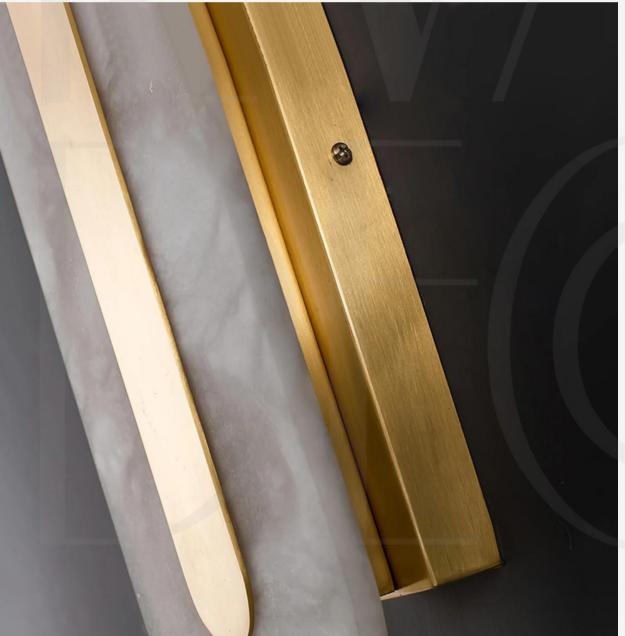

#### Melange Elongated Alabaster Wall Lamp

Finishes: Black/Gold Note - Alabaster is a natural material and its pattern varies from product to product.

Light source: G4 LED bulb

130

100