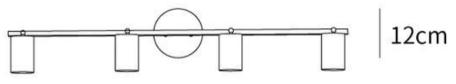

#### Rotatable Spotlight Wall Light

Finishes: Brass/Black

Sizes:

2 lamps Size: L 50 cm x W 12cm 3 lamps Size: L 75 cm x W 12cm x H 17.5cm 4 lamps Size: L 100 cm x W 12cm x H 17.5cm

Light source: GU10 bulbs