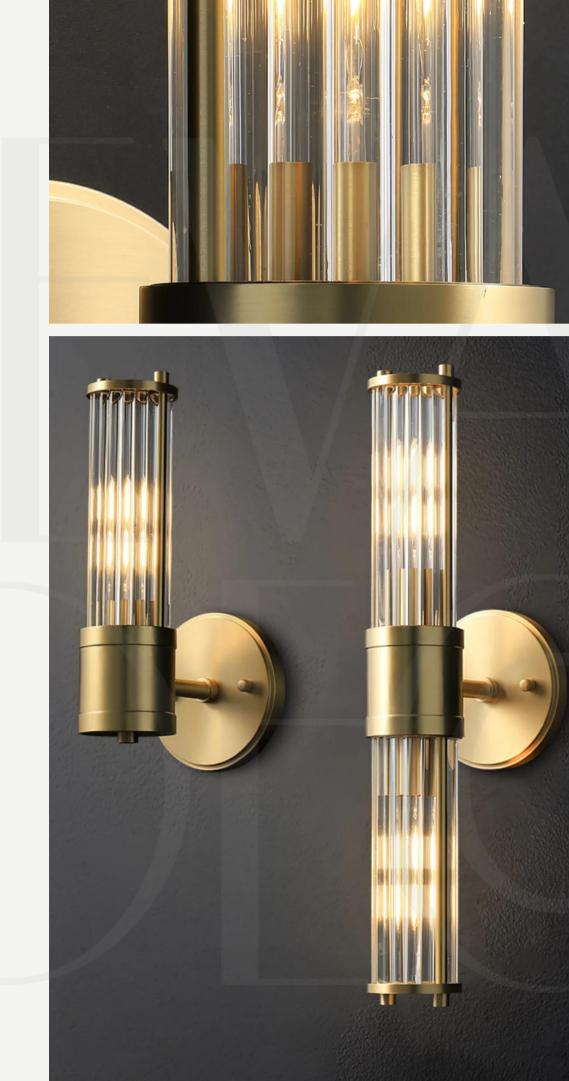

#### Linear LED Sconce

Finishes: Brass/Black

Sizes:  $\varnothing$  6cm x H 65cm  $\varnothing$  6cm x H 85cm

Light source: Built in LED