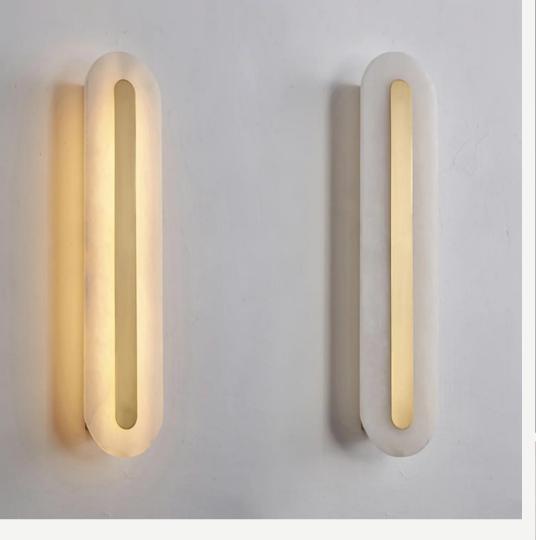

#### Melange Elongated Alabaster Wall Lamp

Finishes: Black/Gold Note - Alabaster is a natural material and its pattern varies from product to product.

Light source: G4 LED bulb

130

100