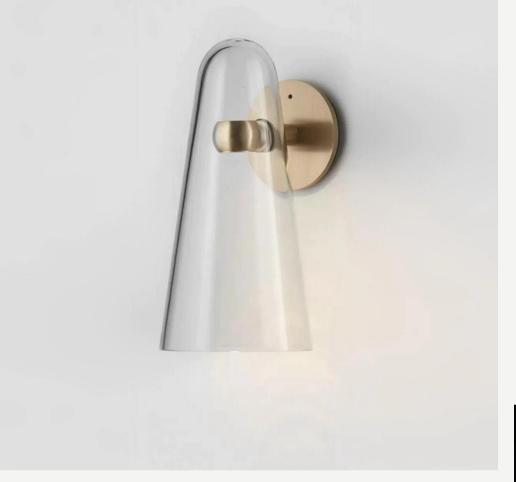

#### Conical Glass Wall Lamp

Finishes: Gold/ Black metal parts, Clear/Frosted white/Smoke grey glass

Light source: COB LED