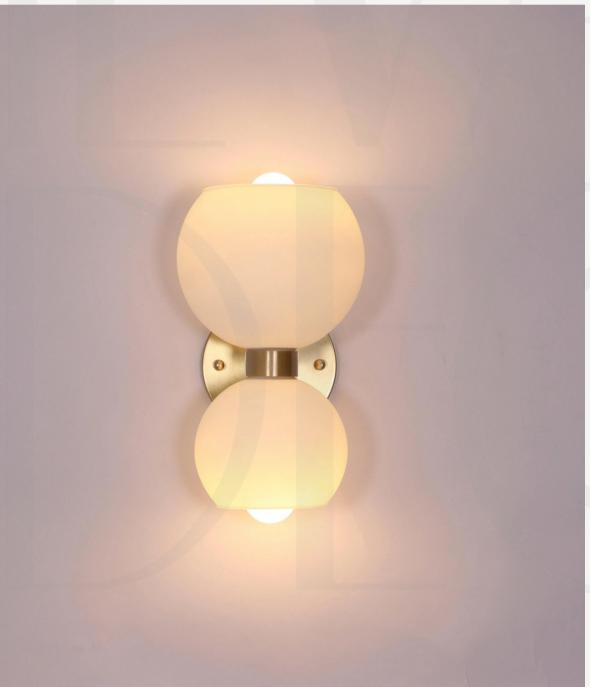

#### ECLIPSE GLASS BALL

Finishes: Brass+ Smokey/Clear/Amber/Matt white glass

Sizes: H65cm ØD15cm

Light source: E27 bulb