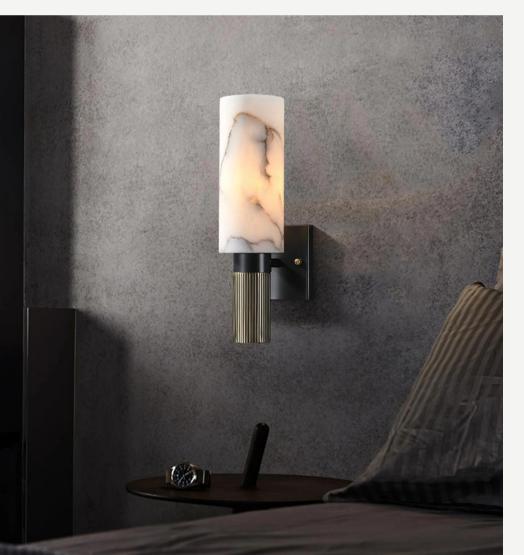

#### Hl Wall Sconce

Finishes: Brass/Black Note - Marble is a natural material and its pattern varies from product to product.

Light source: G9 bulb

15cm