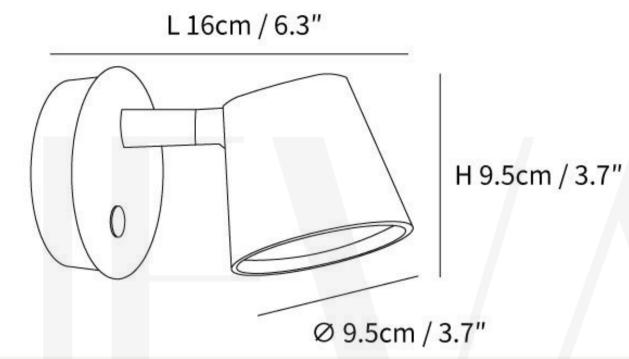

## Adjustable Swing Arm Wall Lamp

Finishes: White/Nickel/Black

Light source: E14 bulbs

#### Artistic Marble Wall Lamp

Finishes:

Brass

Note - alabaster is a natural material and its pattern varies from product to product.











#### Stone Wall Alabaster LED Sconce

Finishes: Brass Note - alabaster is a natural material and its pattern varies from product to product.

Light source: G9 bulbs

# Flume Wall Light

Finishes: Bras/Black

Light source: E27 bulb













## Leonardo Gold Wall Lamp

Finishes: Brass

Light source: E26 or E27 bulbs

## Valdampierre Sconce

#### Finishes: Brass/ Chrome

Light source: E14 Bulb













18cm

#### Erikson Sconce

Finishes: Brass/Black

Light source: E26 or E27 bulbs

# Diamond Crystal Sconce

Finishes:

Brass

Light source: E14









#### Tip Wall Lamp

Finishes: Black/Brick red/White

# Devora Brass Wall Lamp

Finishes:

Brass

Light source: E14 Bulb





W12cm/4.7"







23.5cm





#### Chrome Prism Wall Lamp

Finishes: Smoke grey and chrome/ Clear and chrome

Light source: E26 or E27 bulbs

#### Rocker Modern Design Wall Lamp

Finishes: Fog silver with white

Light source: E26 or E27 bulb











## Blown Glass Opal Glass Wall Lamp

Finishes: Brass/Black

Light source: E26 or E27 bulbs

## Ksovv Crystal Wall Lamp

Finishes: Black/ White