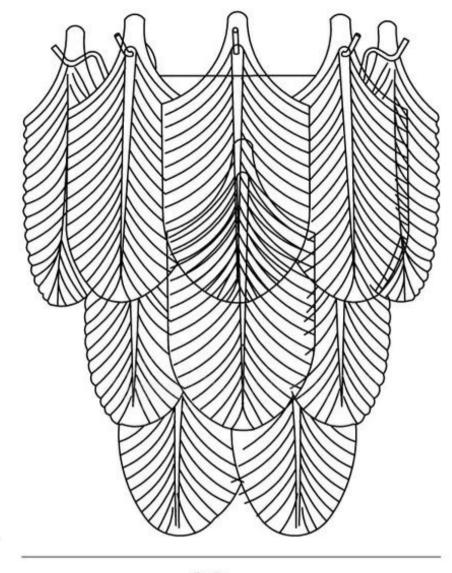

:

2 lamps Size: L 50 cm x W 12cm 3 lamps Size: L 75 cm x W 12cm x H 17.5cm 4 lamps Size: L 100 cm x W 12cm x H 17.5cm

Light source: GU10 bulbs



Sizes:

Black/White

Light source: G9 bulb

















#### Lampatron Marble Wall Lamp

Finishes: Gold Note - Alabaster is a natural material and its pattern varies from product to product.

Light source: E14 bulbs

#### Miira Wall Light

Finishes: Brass/Black metal parts and Frosted white/ clear glass

Light source: E14 bulb





H 19cm / 7.5"













#### Alabaster Rounded Wall Light

Finishes: Gold Note - Alabaster is a natural material and its pattern varies from product to product.

Sizes: Ø11cm x H 35cm Ø14cm x H 50cm Ø14cm x H 60cm

Light source: E14 bulbs

#### Piemonte Wall Sconce

Finishes:

Brass

Light source: E14 bulb





32cm

30cm











#### Mobile Wall Lamp

Finishes: Gold, black

Light source: G9 bulbs

#### Linear LED Sconce

Finishes: Brass/Black

Sizes:  $\varnothing$  6cm x H 65cm  $\varnothing$  6cm x H 85cm

Light source: Built in LED





#### Luna A Disc Sconce

Finishes: Brass + amber/ Black + smoke grey

Light source: Built in LED



#### Liila Wall Sconce

Finishes:

Brass/ Brass metal parts, Matt/ruffled glass

Light source: G9 bulb









#### Brass Vanity Wall Lamp

Finishes:

Brass

Light source: G9 bulbs

#### Flat Base Globe Sconce

Finishes: Black/brass

Light source: G9 bulb







# Tubino Wall Light

Finishes: White/Black

# Light Stick V Sconce

Finishes:

Brass







## Trevi Murano Wall Lamp

Finishes: Gold

Light source: E14 bulbs

## Shear Wall Light

Finishes: Black/