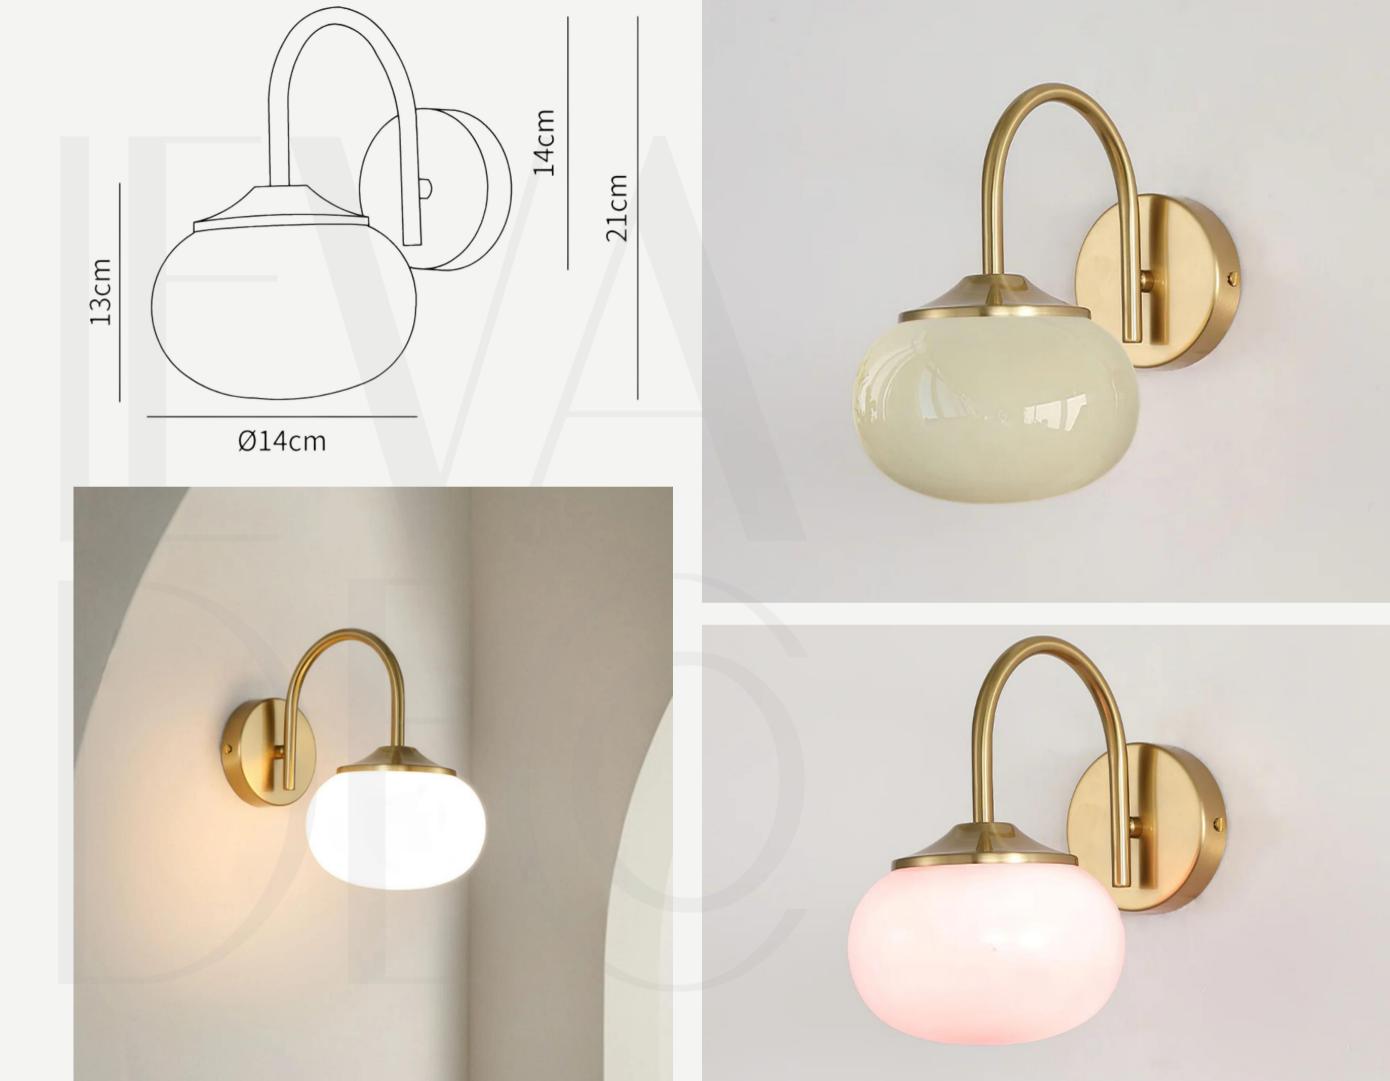

#### Blossi Wall Light

Finishes: Brass and Clear/Amber glass

Light source: COB LED