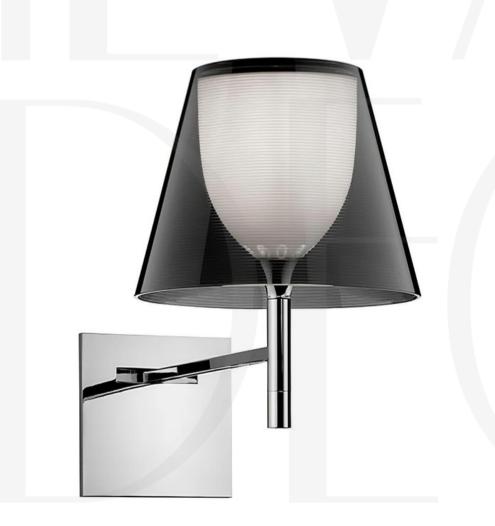

#### Chrome Prism Wall Lamp

Finishes: Smoke grey and chrome/ Clear and chrome

Light source: E26 or E27 bulbs