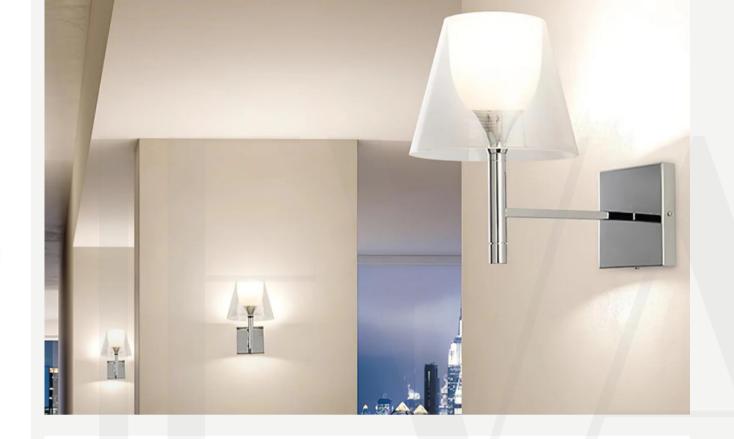

#### Serge Mouille Wall Sconce

Finishes: Black/White

Sizes:

L 60cm x H 40cm L 80cm x H 40cm L 120cm x H 40cm

2heads L 140cm x H 60cm

Light source: E26 or E27 bulb