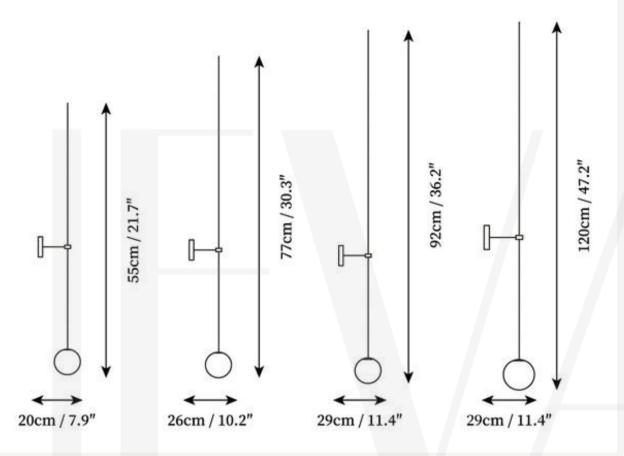

#### Vertical Globe Wall Lamp

Finishes: Black/Gold

Sizes:

2 heads Ø 15cm x H 65cm 3 heads Ø15cm x H 85cm

Light source: E27 bulb