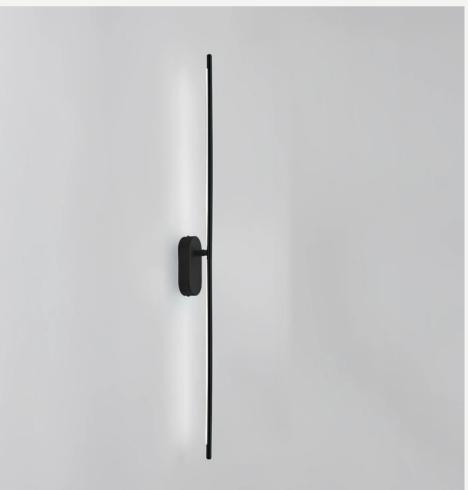

#### Stick Shaped Metal Sconce

Finishes: Brass/Black

Sizes: L 5cm x W 8cm x H 60cm

L 5cm x W 8cm x H 95cm

Light source: Integrated LED

#### Linear LED Sconce

Finishes: Brass/Black

Sizes:  $\varnothing$  6cm x H 65cm  $\varnothing$  6cm x H 85cm

Light source: Built in LED