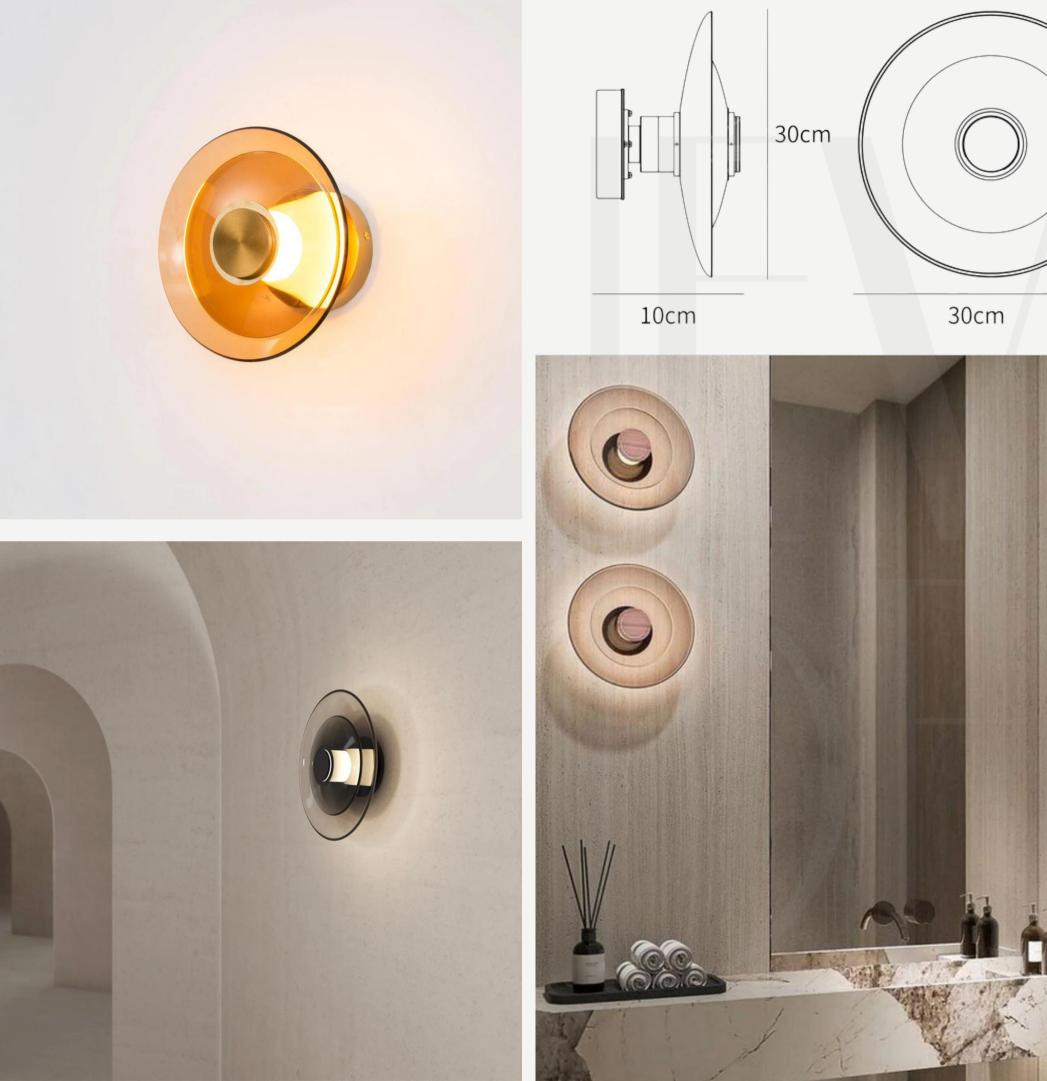

#### Luna A Disc Sconce

Finishes: Brass + amber/ Black + smoke grey

Light source: Built in LED