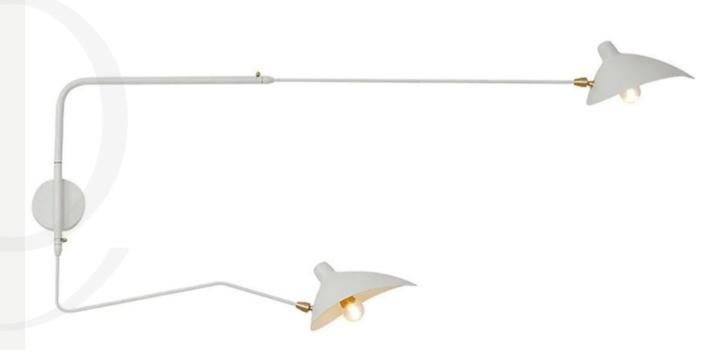

#### Serge Mouille Wall Sconce

Finishes: Black/White

Sizes:

L 60cm x H 40cm L 80cm x H 40cm L 120cm x H 40cm

2heads L 140cm x H 60cm

Light source: E26 or E27 bulb