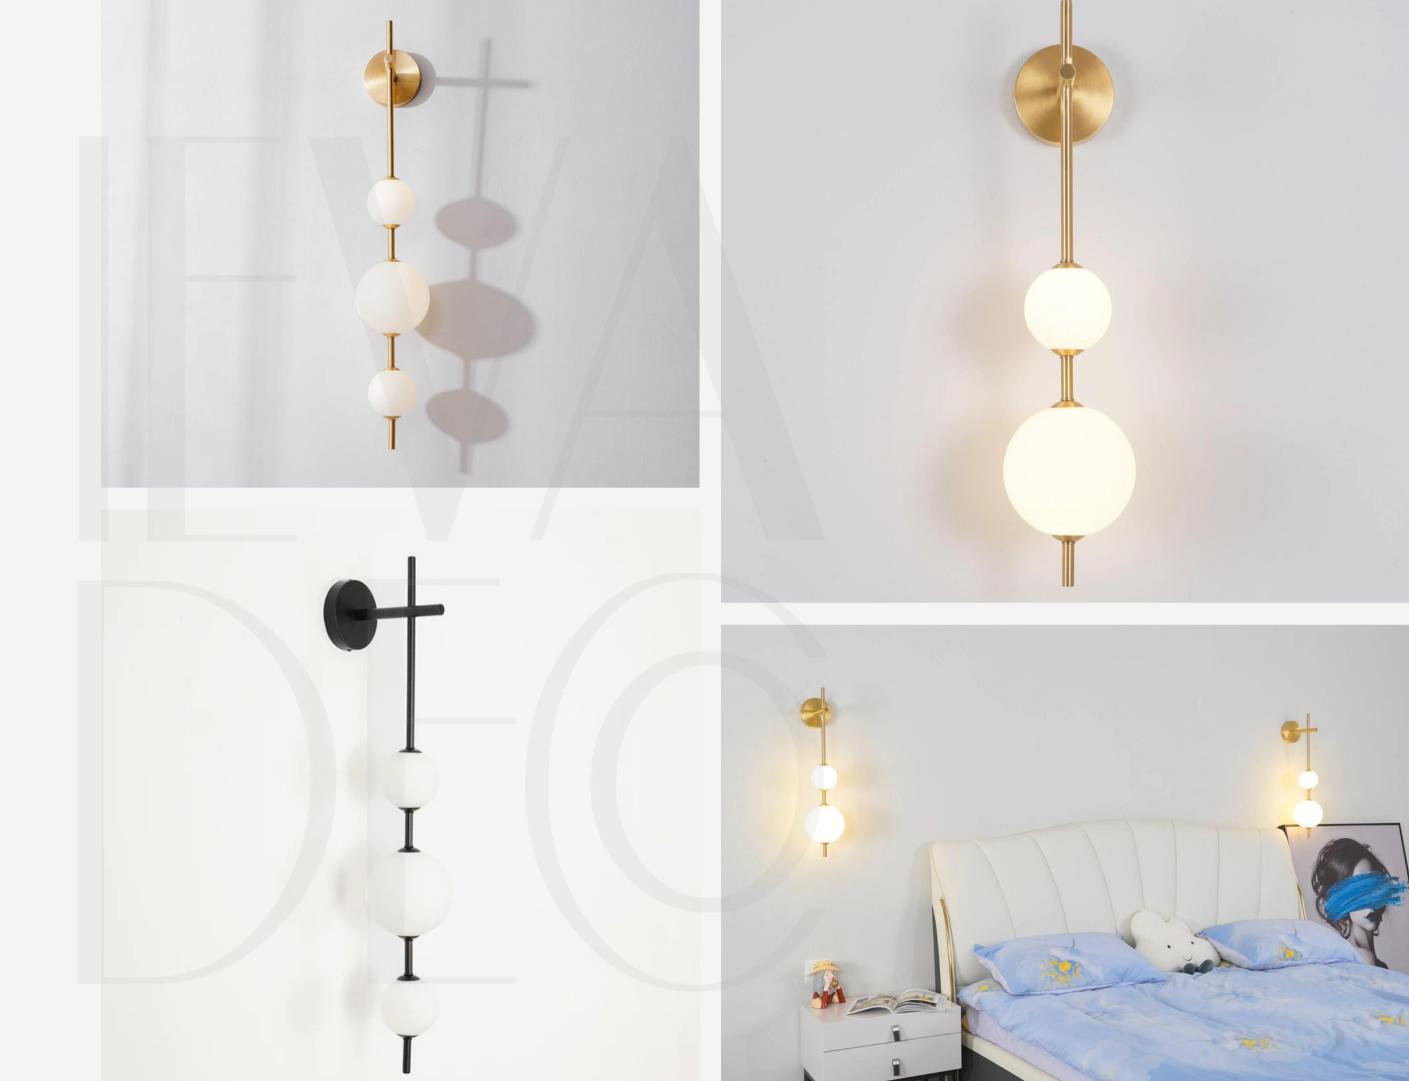

#### Vertical Globe Wall Lamp

Finishes: Black/Gold

Sizes:

2 heads Ø 15cm x H 65cm 3 heads Ø15cm x H 85cm

Light source: E27 bulb

#### Vertical Balls Wall Lamp

Gold and black finishes.

Sizes:

3 Lights Size: Dia 12cm x H 103cm 4 Lights Size: Dia 12cm x H 130cm 5 Lights Size: Dia 12cm x H 158cm

Light source: E27 bulbs