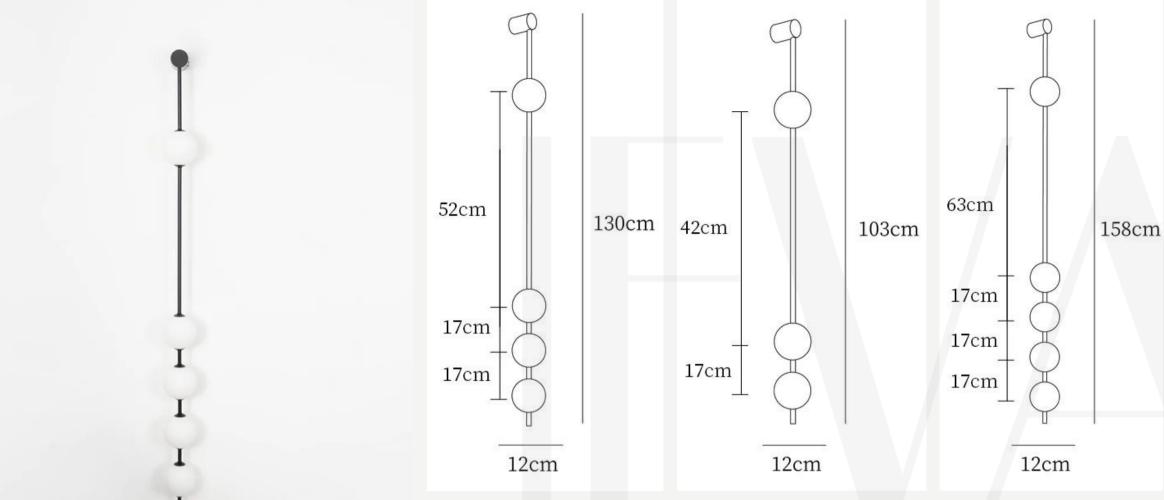

#### Vertical Balls Wall Lamp

Gold and black finishes.

Sizes:

3 Lights Size: Dia 12cm x H 103cm 4 Lights Size: Dia 12cm x H 130cm 5 Lights Size: Dia 12cm x H 158cm

Light source: E27 bulbs