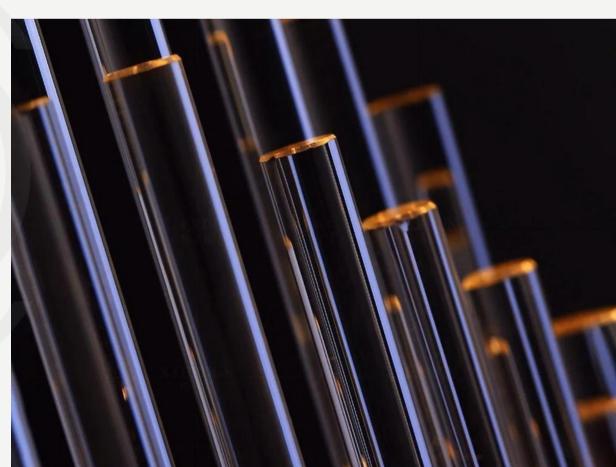

#### Luna A Disc Sconce

Finishes: Brass + amber/ Black + smoke grey

Light source: Built in LED



#### Liila Wall Sconce

Finishes:

Brass/ Brass metal parts, Matt/ruffled glass

Light source: G9 bulb









#### Brass Vanity Wall Lamp

Finishes:

Brass

Light source: G9 bulbs

#### Flat Base Globe Sconce

Finishes: Black/brass

Light source: G9 bulb







# Tubino Wall Light

Finishes: White/Black

# Light Stick V Sconce

Finishes:

Brass







## Trevi Murano Wall Lamp

Finishes: Gold

Light source: E14 bulbs

## Shear Wall Light

Finishes: Black/White

Light source: G9 bulb









#### Terra Svet Wall Lamp

Finishes: Gold Note - Alabaster is a natural material and its pattern varies from product to product.

## Crystal Wall Lamp

Finishes:

Brass

Light source: E14 bulb









50cm









#### Round Pearl Sconce

Finishes: Brass/Black metal; Matt/ Smoke grey glass

Light source: E14 bulbs

#### Mian Wall Lamp

Finishes: Brass/Black Note - Alabaster is a natural material and its pattern varies from product to product.

Light source: E14 bulb







## Swing Wall Lamp

Finishes: Brass/Black

Light source: E26 or E27 bulbs

#### Hl Wall Sconce

Finishes: Brass/Black Note - Marble is a natural material and its pattern varies from product to product.

Light source: G9 bulb





15cm







#### Torch Marble Sconce

Finishes:

Brass

Note - Marble is a natural material and its pattern varies from product to product.

Light source: E14 bulbs

## Alouette Wall Light

Finishes:

Brass

Light source: E14 bulb







12cm

24cm









## Marble Vertical Wall Lamp