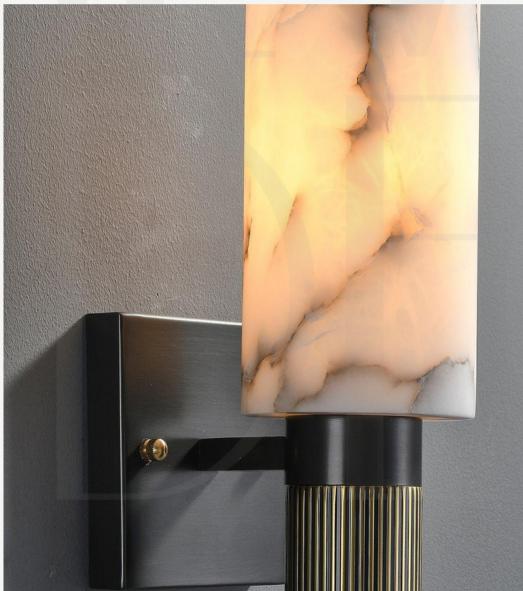

#### Melange Elongated Alabaster Wall Lamp

Finishes: Black/Gold Note - Alabaster is a natural material and its pattern varies from product to product.

Light source: G4 LED bulb

130

100