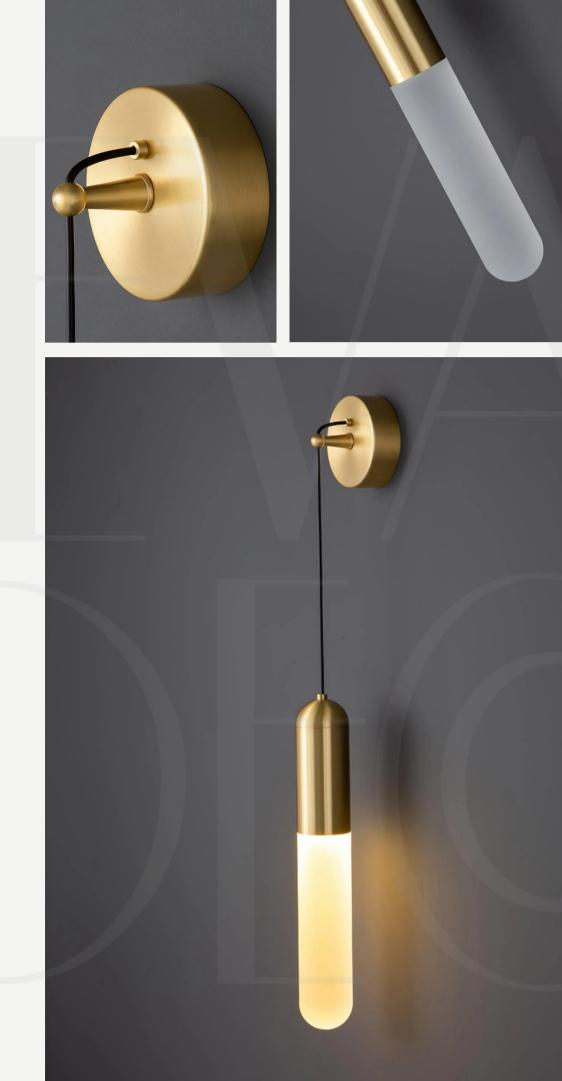

#### Stick Shaped Metal Sconce

Finishes: Brass/Black

Sizes: L 5cm x W 8cm x H 60cm

L 5cm x W 8cm x H 95cm

Light source: Integrated LED