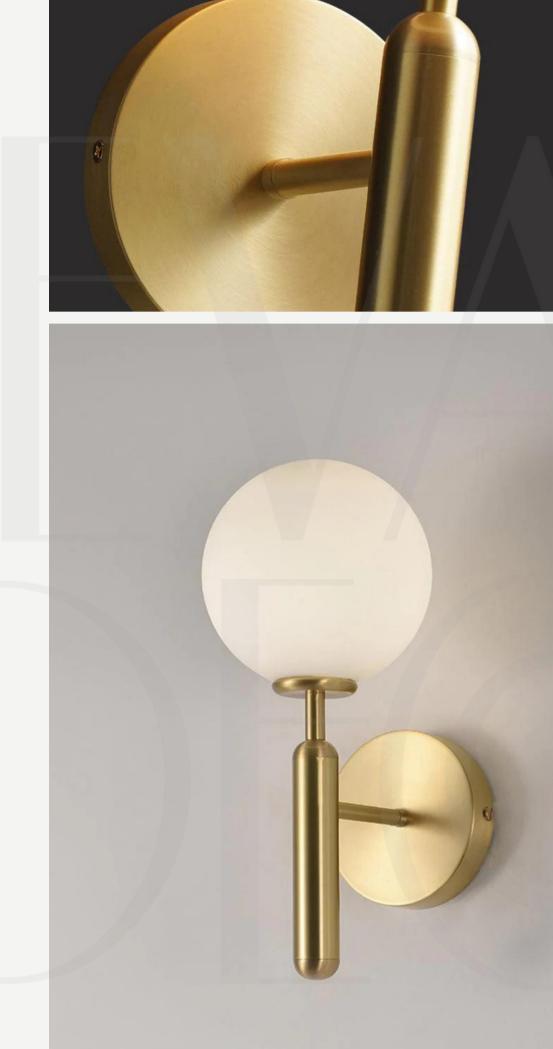

#### Blossi Wall Light

Finishes: Brass and Clear/Amber glass

Light source: COB LED