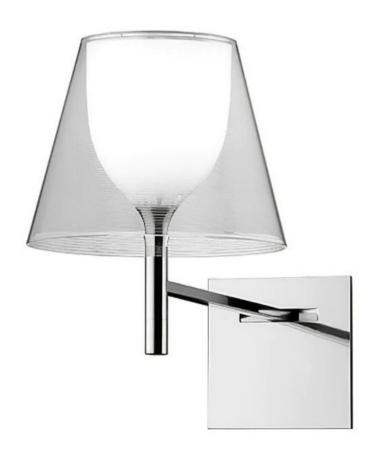

#### Chrome Prism Wall Lamp

Finishes: Smoke grey and chrome/ Clear and chrome

Light source: E26 or E27 bulbs