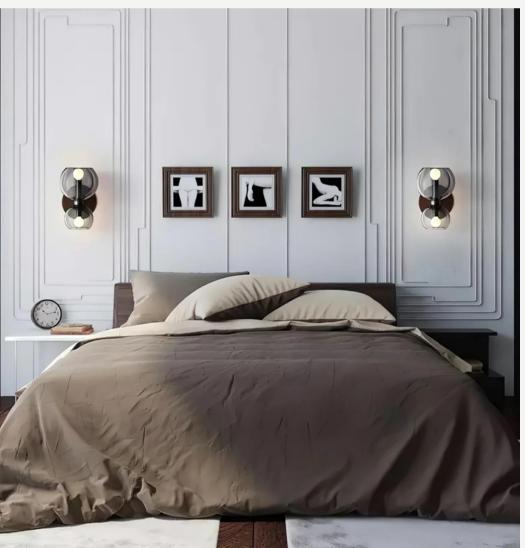

#### Art Glass Sconce

Finishes: Black/Brass metal parts and Clear/Matt white/Amber/Smoke grey glass

Light source: Gu10 bulb