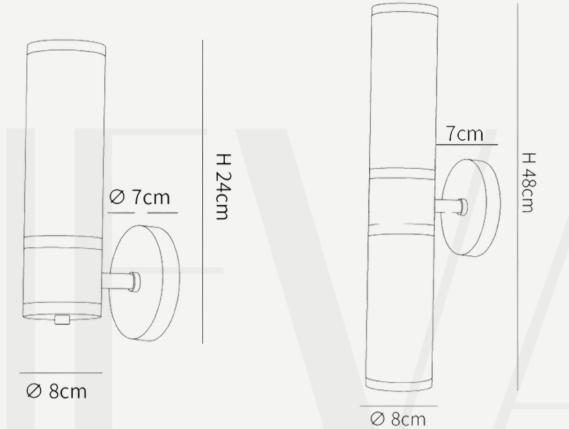

#### Linear LED Sconce

Finishes: Brass/Black

Sizes:  $\varnothing$  6cm x H 65cm  $\varnothing$  6cm x H 85cm

Light source: Built in LED