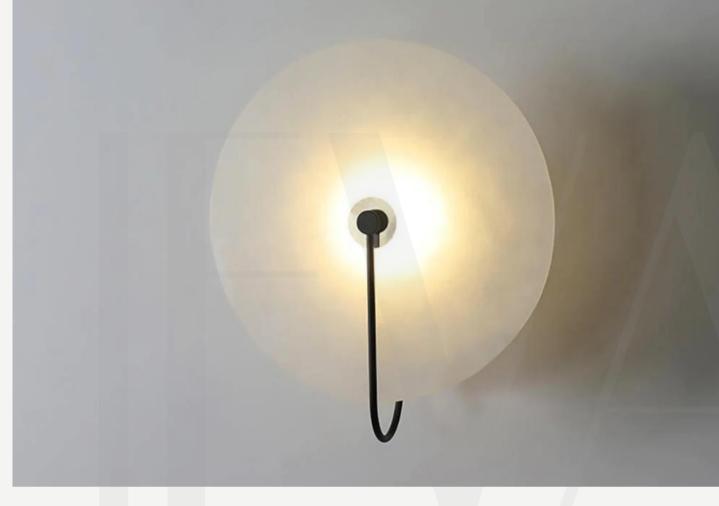

#### Alabaster Rounded Wall Light

Finishes: Gold Note - Alabaster is a natural material and its pattern varies from product to product.

Sizes: Ø11cm x H 35cm Ø14cm x H 50cm Ø14cm x H 60cm

Light source: E14 bulbs