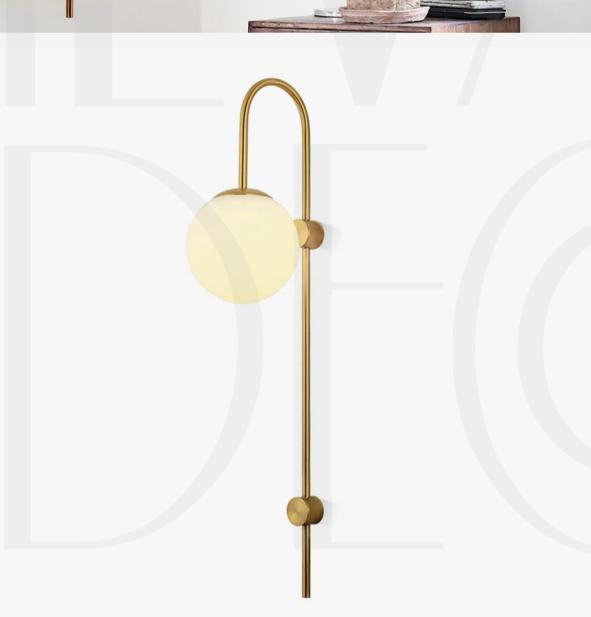

#### ECLIPSE GLASS BALL

Finishes: Brass+ Smokey/Clear/Amber/Matt white glass

Sizes: H65cm ØD15cm

Light source: E27 bulb