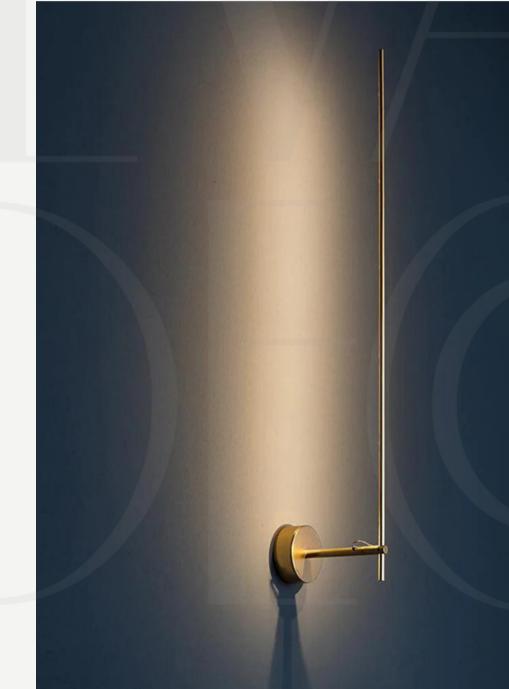

#### MODERN LONG STRIP NORDIC WALL LAMPS

Finishes: Gold/Black

Light source: G9 bulb