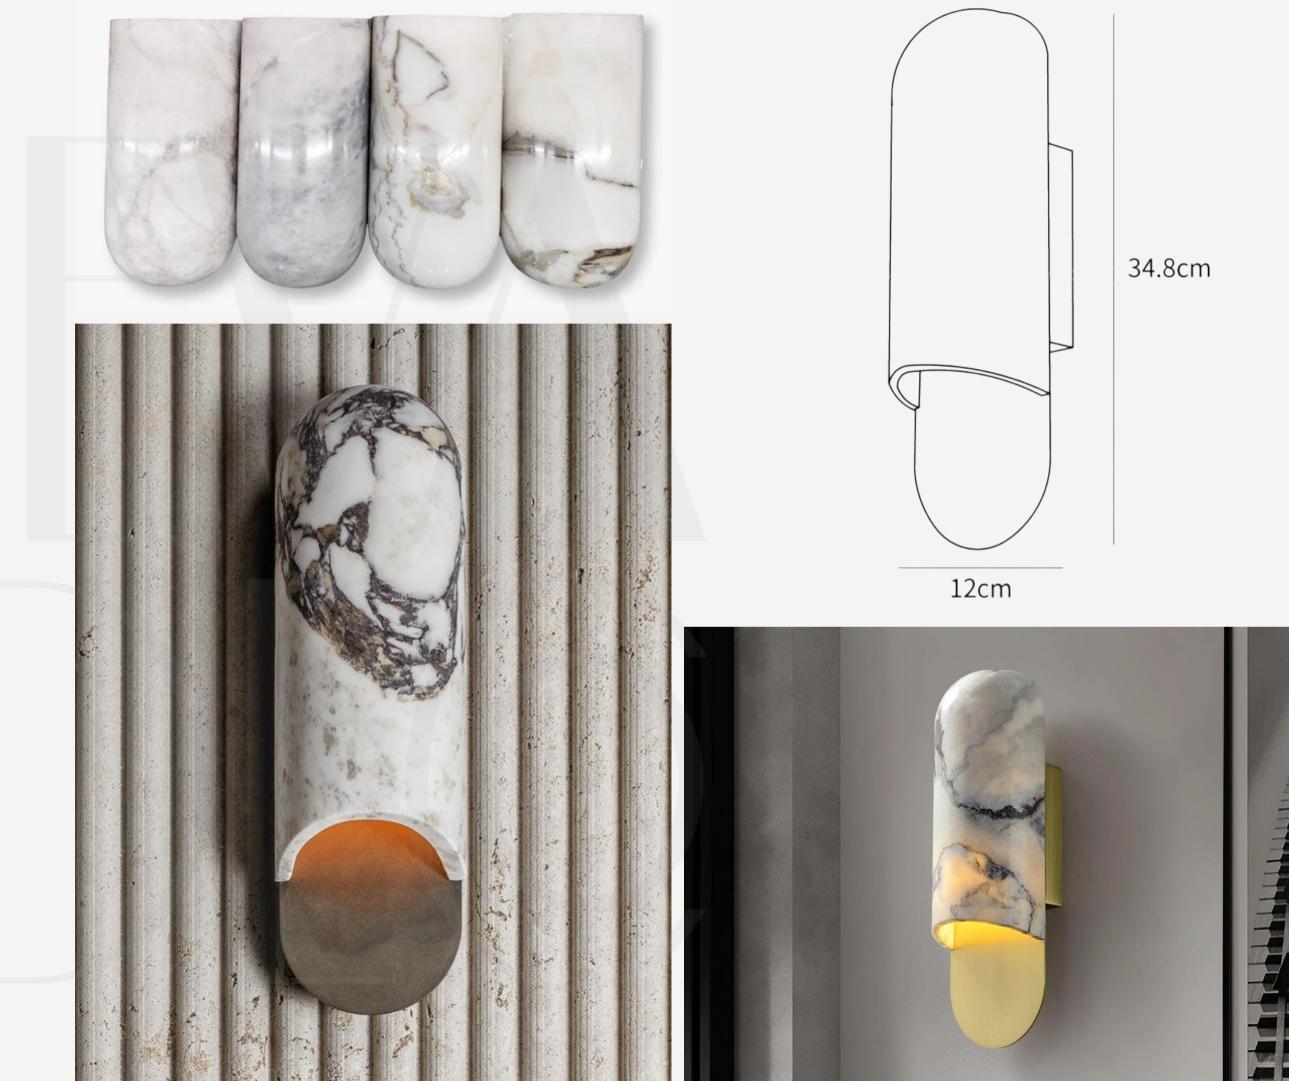

#### Melange Elongated Alabaster Wall Lamp

Finishes: Black/Gold Note - Alabaster is a natural material and its pattern varies from product to product.

Light source: G4 LED bulb

130

100