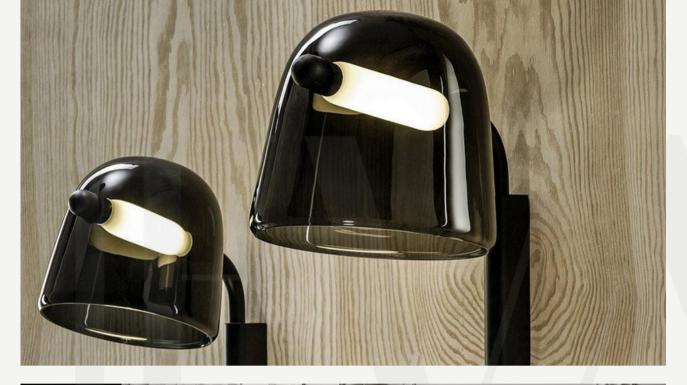

#### MODERN LONG STRIP NORDIC WALL LAMPS

Finishes: Gold/Black

Light source: G9 bulb