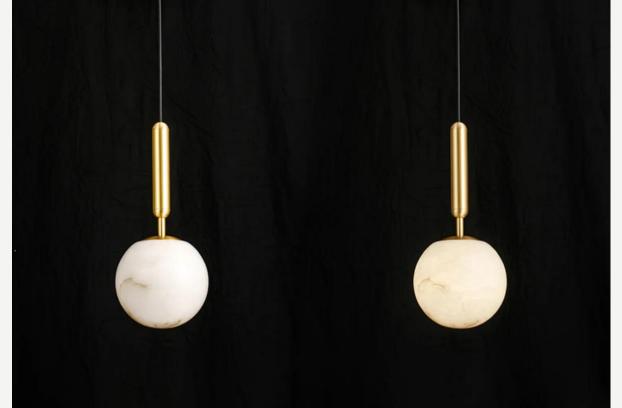

#### Monty Pendant Lamp

Finishes:

Brass + alabaster

Sizes:

Ø10cm, H 28cm

Light source:

E14 or E12 light bulb