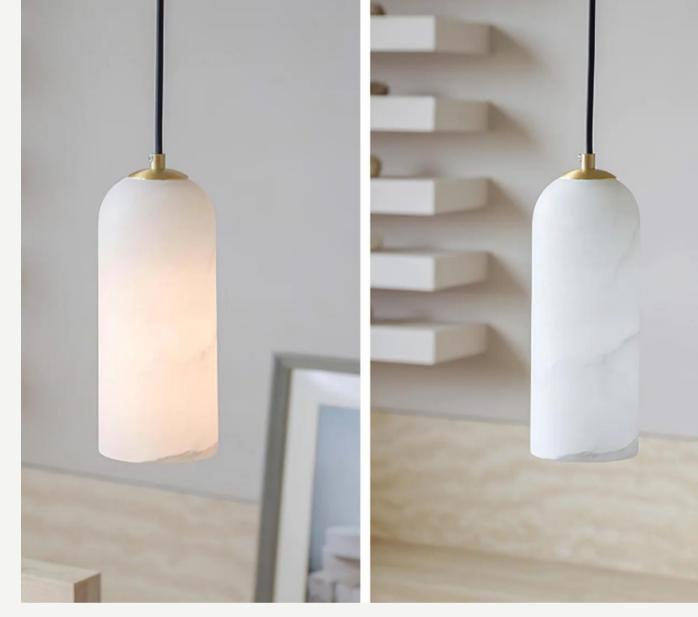

#### Monty Pendant Lamp

Finishes:

Brass + alabaster

Sizes:

Ø10cm, H 28cm

Light source:

E14 or E12 light bulb