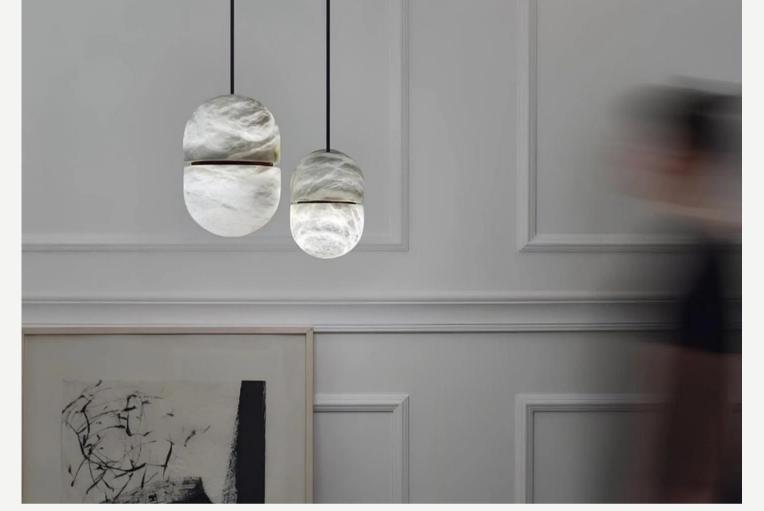

#### Cyls Pendant Lamp

Finishes:

Alabaster

Sizes:

Ø 14cm x H 14cm

Ø 16.5cm x H 17cm

Light source:

E27 bulb

Finishes:

Gold+ alabaster

Sizes:

Ø 12cm, H 35cm

Light source: