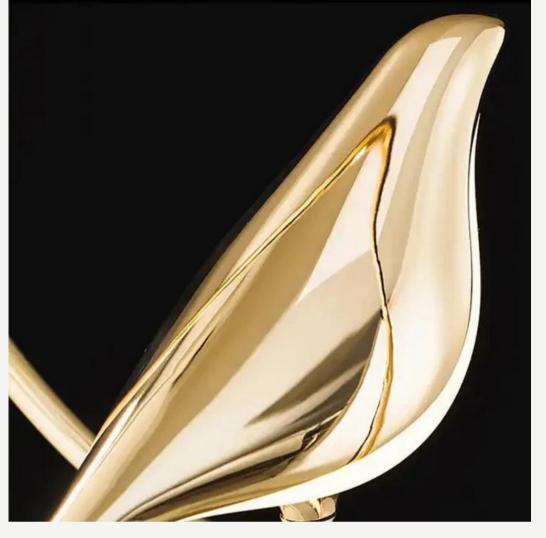

#### LUCKY BIRD

Finishes: Gold/Black

Sizes: Circle Ø30cm Oval w20cm, h 40cm

Light source: Built in LED