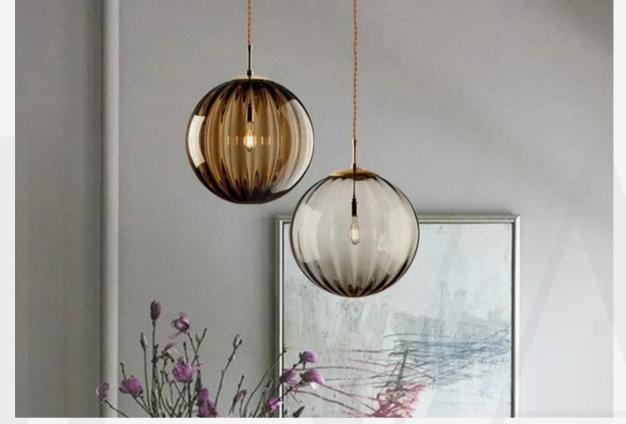

### SMOKY GREY BUBBLE GLASS PENDANTS

Finishes:

Smokey grey glass and matt black metal details

Sizes:

Ø 25cm

Light source: