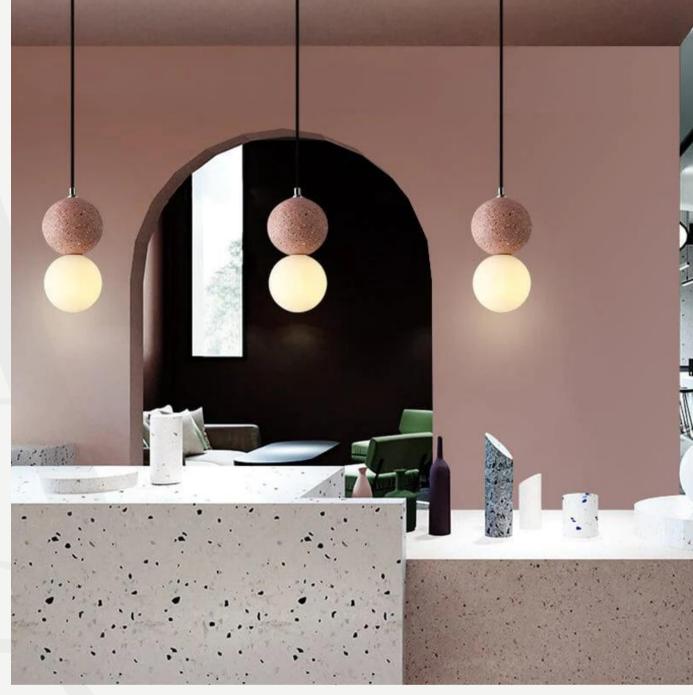

#### **TERAZZO**

Finishes:

Black/Dark gray/ Red/Light grey

Sizes:

Ø 10cm; H 20cm

Light source: