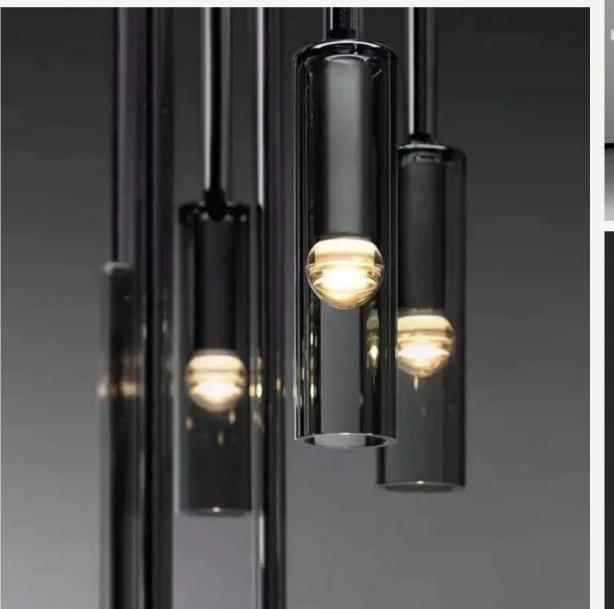

#### RONDELLE PENDANT LIGHT

Finishes:

Black+ smoke glass

Sizes:

Ø 22cm, H 13cm

Light source:

LED tap