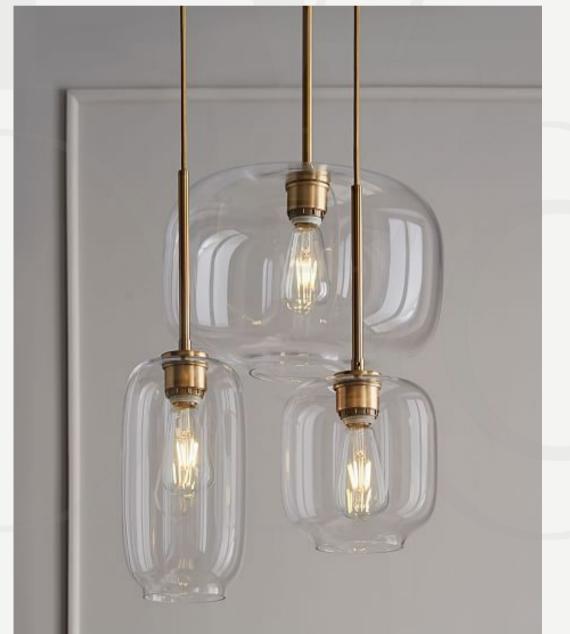

#### Adele A;B;F

Finishes:

Brown/Clear glass + brass

Sizes:

Ø15cm

Ø 25cm

Ø 30cm

Light source: E27 bulbs

#### Adele C

Finishes:

Brown/Clear glass + brass

Sizes:

Ø60cm

Ø80cm

Light source: