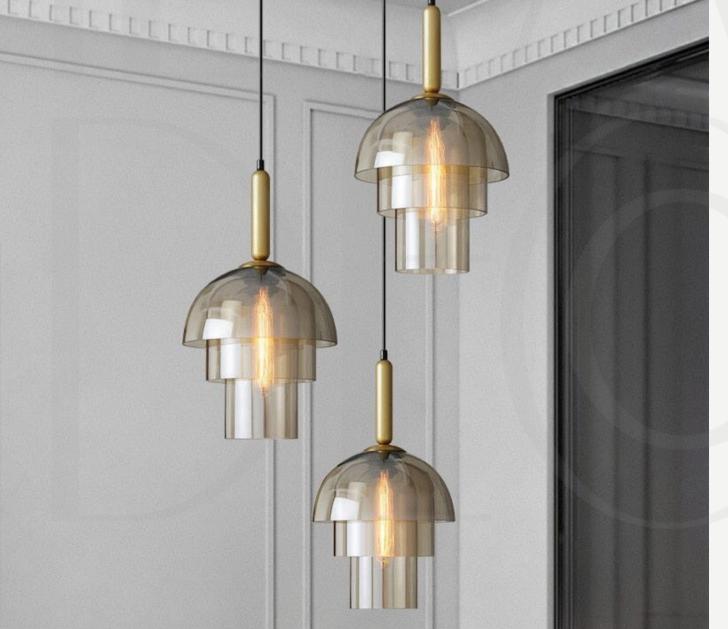

#### Shadows

#### Finishes:

Matt black/matt smoke grey/ matt white/ smoke grey/ white/ transparent glass+ black/natural wood

Sizes:

PC894: Ø250mm x H159mm PC895: Ø280mm x H123mm PC896: Ø189mm x H170mm PC897: Ø108mm x H138mm

Light source: