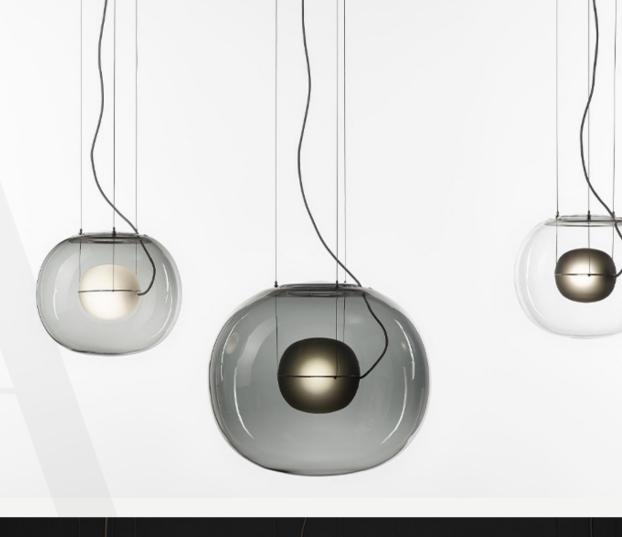

## Soap bubble clear chandelier

Finishes:

Clear glass/ Matt glass

Sizes:

4 bubbles: 30cm\*1, 15cm\*1,

13cm\*1, 10cm\*1

6 bubbles: 30cm\*1, 15cm\*2,

13cm\*1, 10cm\*2

5 bubbles: 20cm\*1, 10cm\*4

Light source:

Finishes:

Vertical or horizontal.

Sizes:

Ø 28cm

Light source: