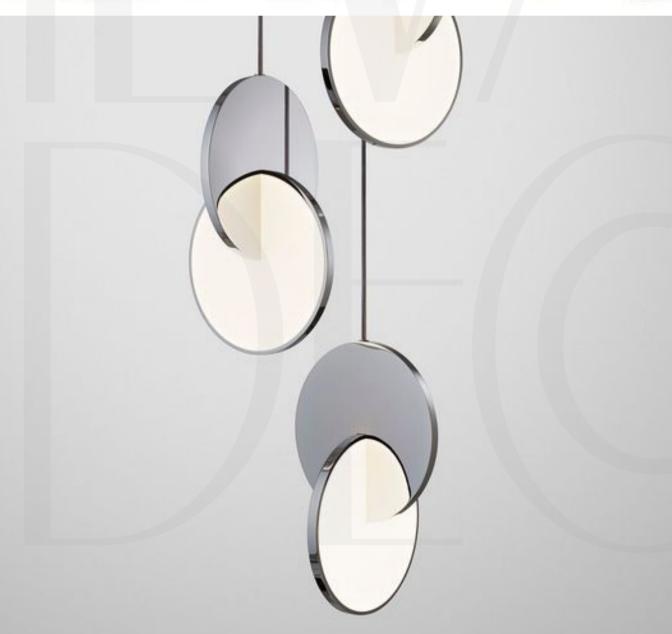

#### Shadows

#### Finishes:

Matt black/matt smoke grey/ matt white/ smoke grey/ white/ transparent glass+ black/natural wood

Sizes:

PC894: Ø250mm x H159mm PC895: Ø280mm x H123mm PC896: Ø189mm x H170mm PC897: Ø108mm x H138mm

Light source: