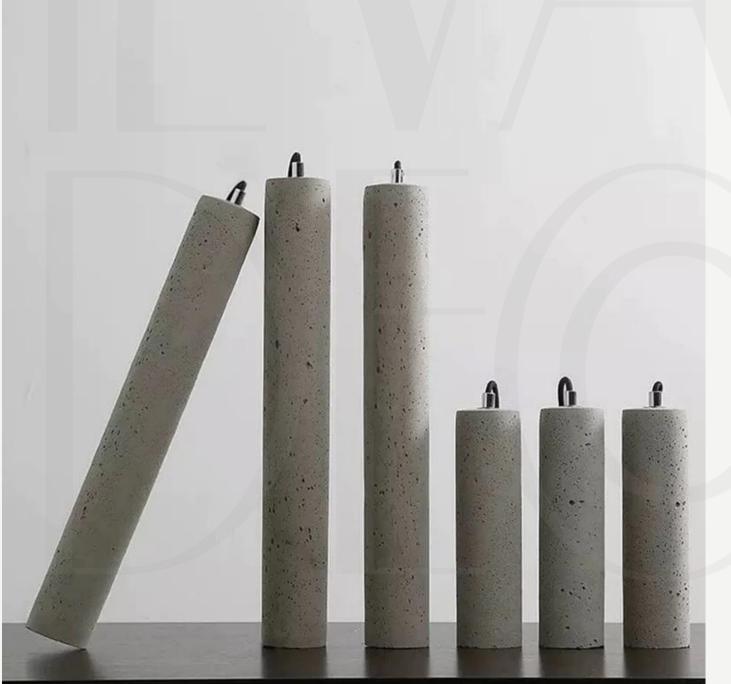

#### SCREED COLLECTION

Finishes: Concrete

Sizes; Small Ø 4cm, L 30cm Medium Ø 7cm, L 25cm Long Ø 7cm, L 50cm

Light source: LED tap