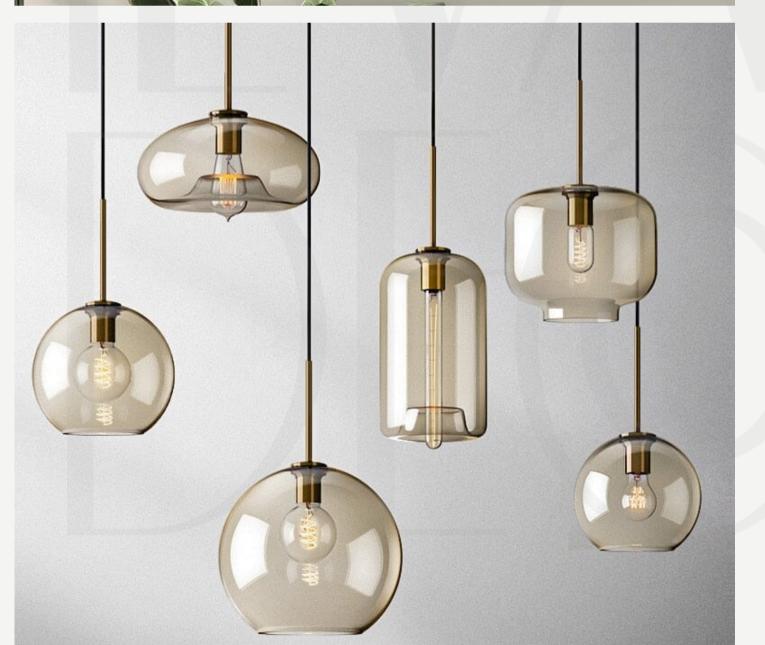

### SMOKY GREY BUBBLE GLASS PENDANTS

Finishes:

Smokey grey glass and matt black metal details

Sizes:

Ø 25cm

Light source:

### SCANDINAVIAN PENDANT 1

Finishes:

Gold/Black/Nickel details + white frosted glass

Sizes:

Ø15cm

Ø 20cm

 $\emptyset$  25cm

Light source:

### SCANDINAVIAN PENDANT 2

Sizes:

ball Ø15cm, total Ø30cm

Light source:

### SCANDINAVIAN PENDANT 3

Sizes:

ball Ø15cm, total Ø20cm, H40cm

Light source: