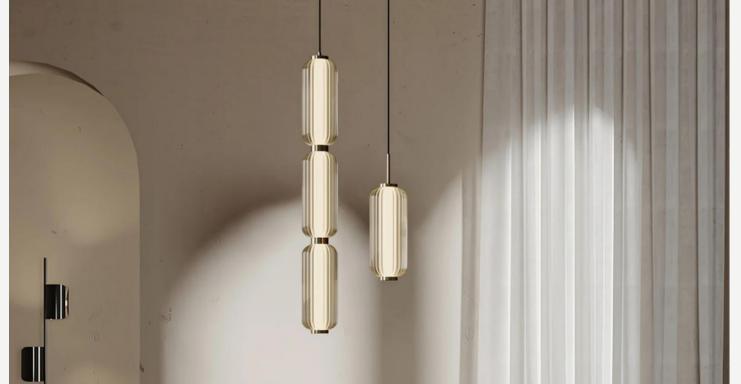

#### Shadows

#### Finishes:

Matt black/matt smoke grey/ matt white/ smoke grey/ white/ transparent glass+ black/natural wood

Sizes:

PC894: Ø250mm x H159mm PC895: Ø280mm x H123mm PC896: Ø189mm x H170mm PC897: Ø108mm x H138mm

Light source: