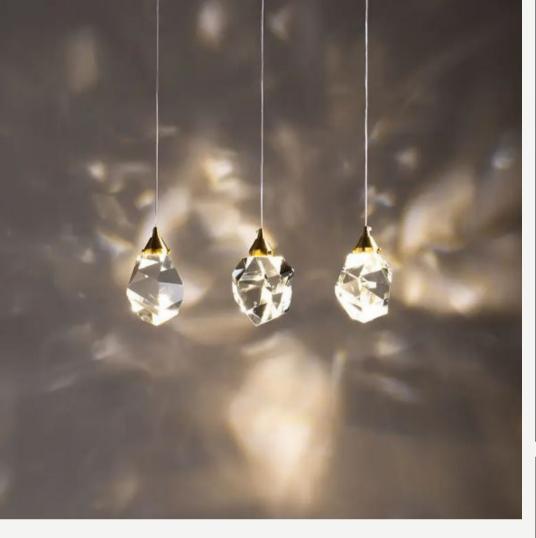

$\emptyset$  15

Ø 20

 $\emptyset$  25

Light source:

G4 bulbs

#### CASTELLO PENDANT

Finishes:

Black/Brass

Sizes:

 $\emptyset$  15

Ø 20

 $\emptyset$  25

Light source:











#### ARMANI LAMPS

Finishes: Gold/Nickel

Sizes:

W18; H27cm

Light source: Built in LED

#### AUBRE PENDANT LIGHTS

Finishes:

Smoke grey/ amber

Sizes:

Ø15cm, H 22cm

Light source:

















#### Adele A;B;F

Finishes:

Brown/Clear glass + brass

Sizes:

Ø15cm

Ø 25cm

Ø 30cm

Light source: E27 bulbs

#### Adele C

Finishes:

Brown/Clear glass + brass

Sizes:

Ø60cm

Ø80cm

Light source:















#### DROPLET PENDANT

Finishes:

Brass/Black

Sizes:

Ball Ø12cm, H 40cm, total Ø 16cm

Light source:



#### RETRO BAMBOO PENDANT

Sizes:

Ø40cm

Ø50cm

Ø60cm

Light source: E27 bulb

















#### THE CRYSTAL

Sizes:

Ø11cm H 14cm

Light source: COB LED

#### **TERAZZO**

Finishes:

Black/Dark gray/ Red/Light grey

Sizes:

Ø 10cm; H 20cm

Light source:













### LINEAR LUXURY LED POLE LAMPS

Sizes:

L 60cm

L 140cm

Light source:

Built in LED

#### ROTATABLE ARTIST SPOT LIGHT

Finishes:

Black/Gold/White

Sizes:

Ø5,5cm, H 20+20cm

Light source:

GU10 bulbs















## VINTAGE ART CHAMPAGNE GLASS PENDANT LAMP

Sizes:

Two layers Ø25cm H 18+15cm Three layers Ø25cm H 28+15cm

Light source: E27 bulb



#### SIMPLISTIC URSELINE

Finishes:

White + gold/ Black + gold

Sizes:

Ø21cm H 21cm

Ø30cm H 25cm

Light source:















#### LUCKY BIRD

Finishes: Gold/Black

Sizes: Circle Ø30cm Oval w20cm, h 40cm

Light source: Built in LED

### NORDIC CEMENT PENDAN