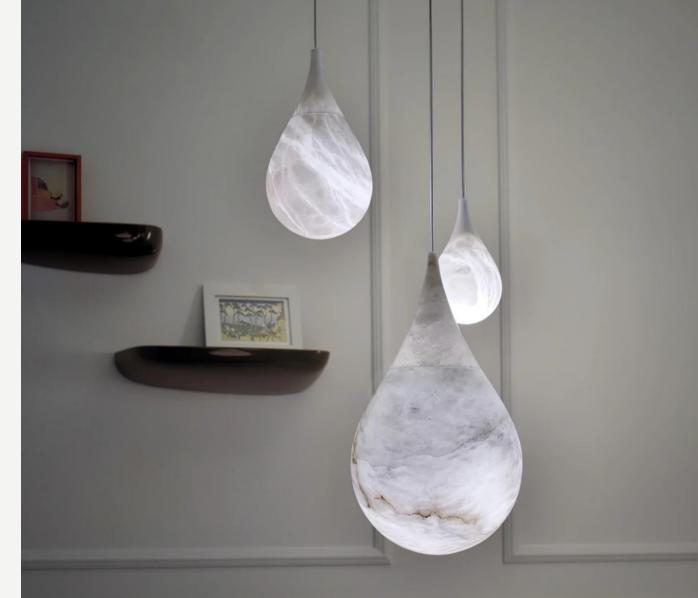

### Marble Raindrop Pendant Light

Finishes:

Alabaster

Sizes:

Ø 18cm, H 34cm

Light source: