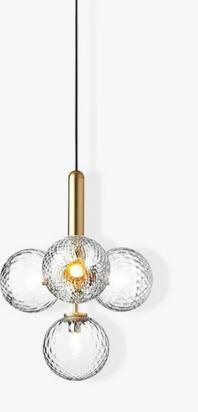

### Molekyl

Finishes:

Black, brushed gold

Sizes;

4 headsØ 22cm, L 40cm

9 heads Ø22 cm L60cm

Light source: