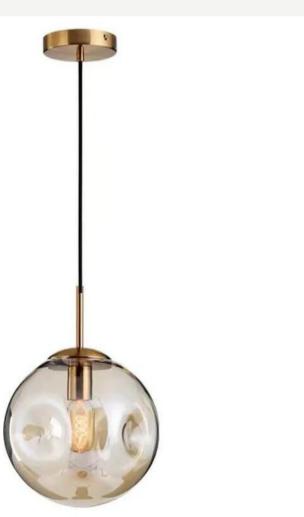

#### Orbis

Finishes:

Smoke grey glass + matt black details

Sizes:

Ø20cm

Ø25cm

Ø 30cm

Light source: