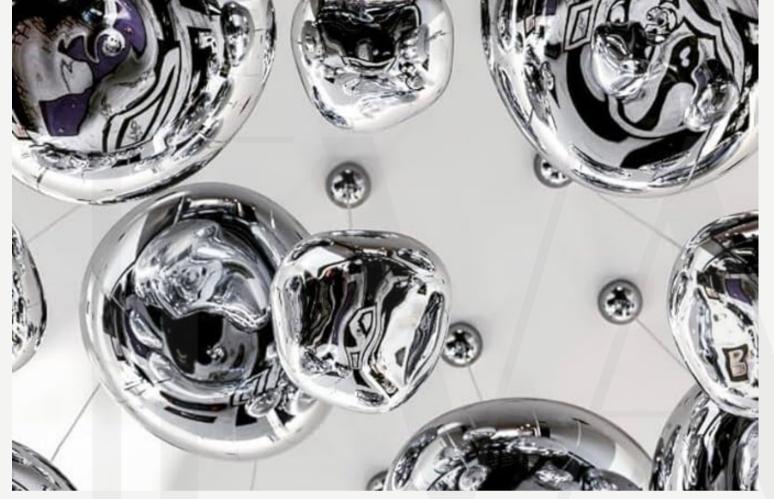

### NORDIC LAVA LAMP - PENDANT LIGHTS

Gold and black finishes.

Sizes:

Ø 20cm;

Ø 28cm;

Ø 36cm;

Light source:

E26 or E27 bulb