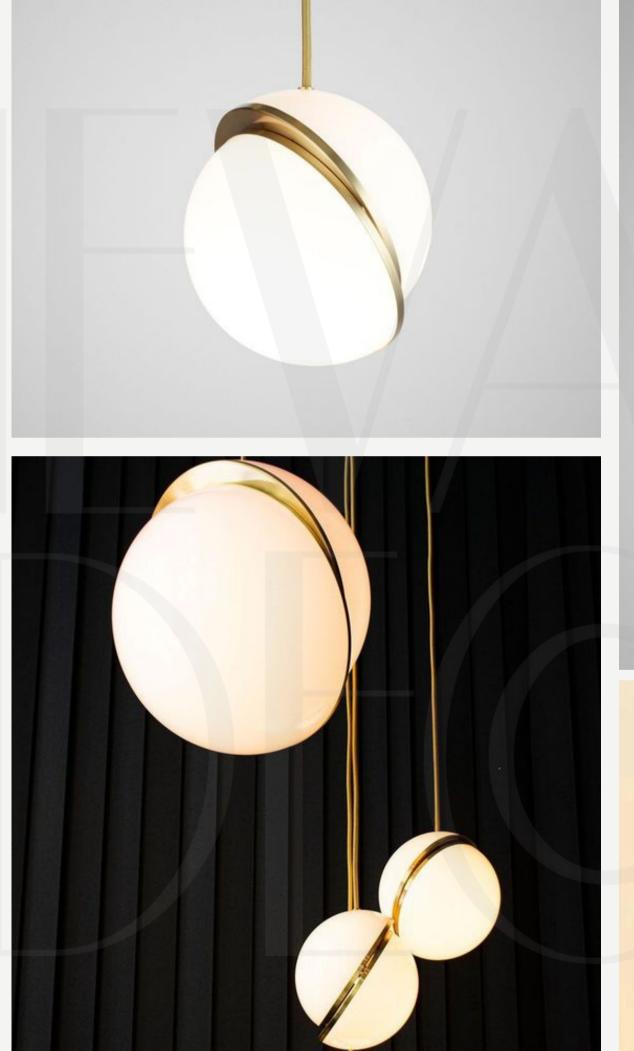

#### PLANET PENDANTS

Finishes:

White acrilic globe, gold details

Size:

ø15cm

ø25cm

ø30cm

ø40cm

Light source:

E27 bulbs