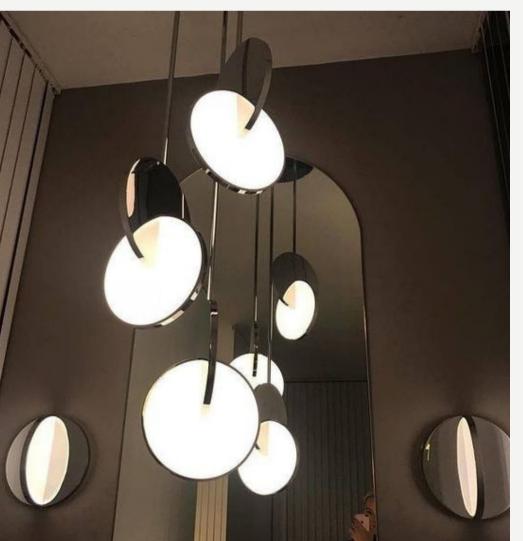

#### LUCKY BIRD

Finishes: Gold/Black

Sizes: Circle Ø30cm Oval w20cm, h 40cm

Light source: Built in LED