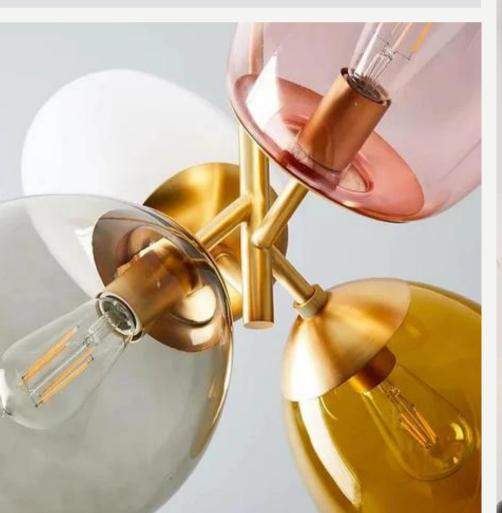

### Molekyl

Finishes:

Black, brushed gold

Sizes;

4 headsØ 22cm, L 40cm

9 heads Ø22 cm L60cm

Light source: