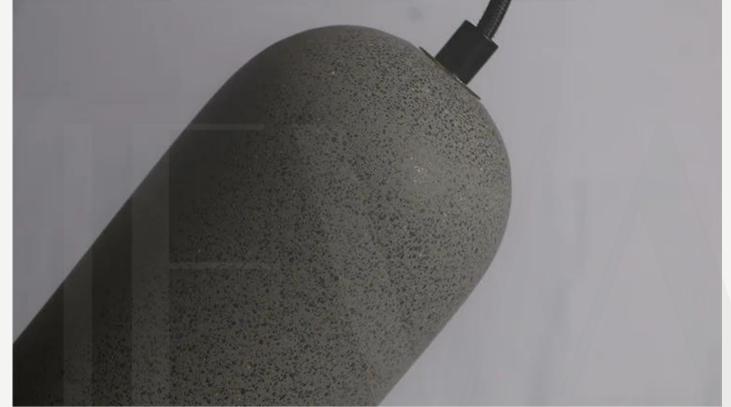

### NORDIC CEMENT PENDANT

Finishes:

Black/White/Grey

Sizes:

Ø10 cm h 16cm

Light source:

LED tap

#### RETRO HANGING CEMENT

Finishes:

Dark grey/ Off white

Sizes:

Ø9,5cm, H 20cm

Light source:

Finishes:

White/Green/Black