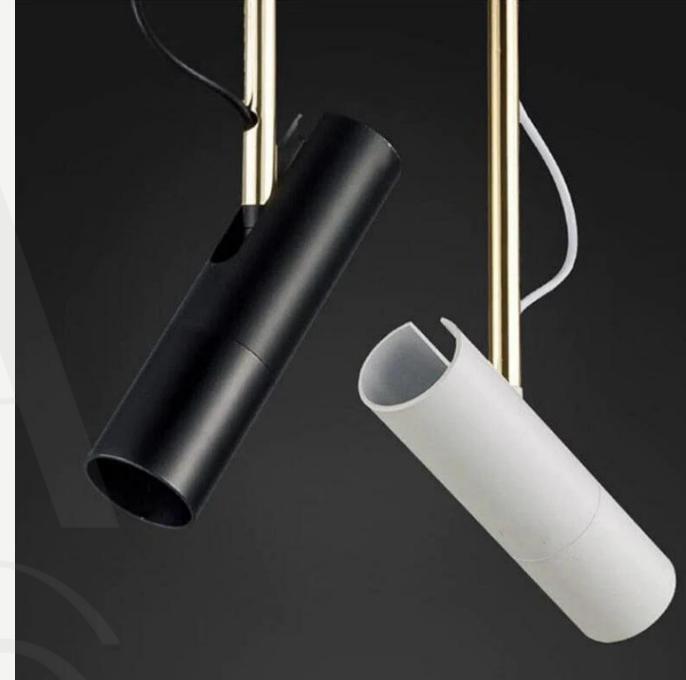

#### ROTATABLE ARTIST SPOT LIGHT

Finishes:

Black/Gold/White

Sizes:

Ø5,5cm, H 20+20cm

Light source:

GU10 bulbs