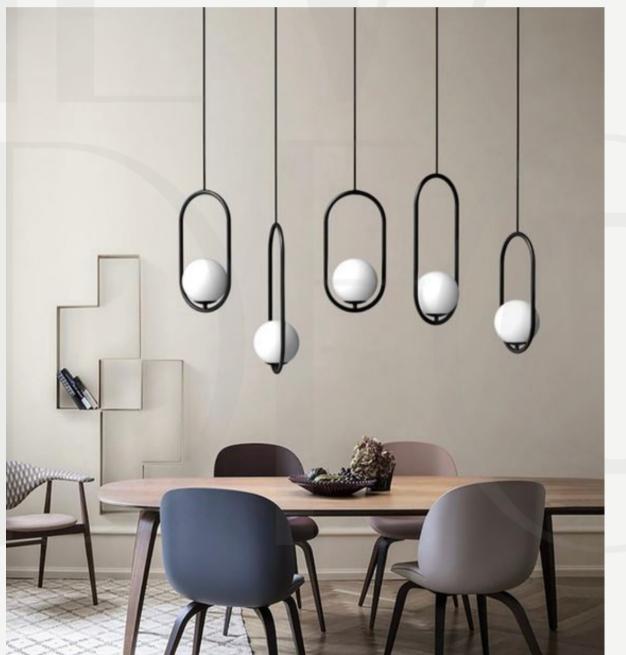

### SCANDINAVIAN PENDANT 1

Finishes:

Gold/Black/Nickel details + white frosted glass

Sizes:

Ø15cm

Ø 20cm

 $\emptyset$  25cm

Light source: