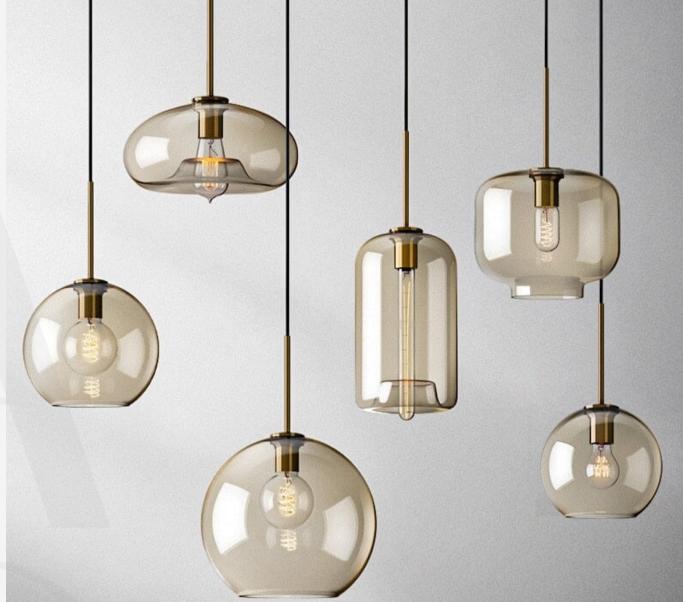

### SMOKY GREY BUBBLE GLASS PENDANTS

Finishes:

Smokey grey glass and matt black metal details

Sizes:

Ø 25cm

Light source:

### SCANDINAVIAN PENDANT 1

Finishes:

Gold/Black/Nickel details + white frosted glass

Sizes:

Ø15cm

Ø 20cm

 $\emptyset$  25cm

Light source:

### SCANDINAVIAN PENDANT 2

Sizes:

ball Ø15cm, total Ø30cm

Light source:

### SCANDINAVIAN PENDANT 3

Sizes:

ball Ø15cm, total Ø20cm, H40cm

Light source: