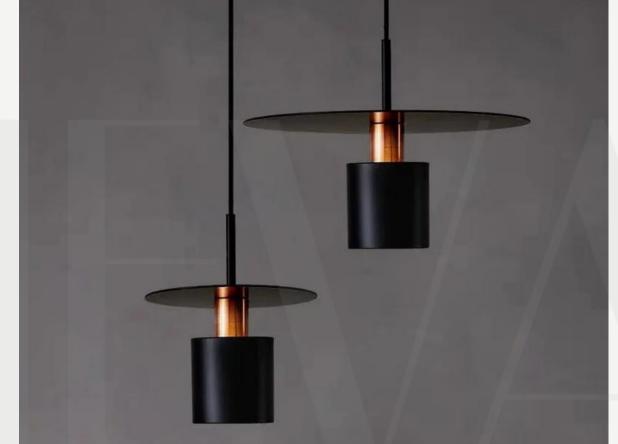

ear glass + brass

Sizes:

Ø60cm

Ø80cm

Light source:















#### DROPLET PENDANT

Finishes:

Brass/Black

Sizes:

Ball Ø12cm, H 40cm, total Ø 16cm

Light source:



#### RETRO BAMBOO PENDANT

Sizes:

Ø40cm

Ø50cm

Ø60cm

Light source: E27 bulb

















#### THE CRYSTAL

Sizes:

Ø11cm H 14cm

Light source: COB LED

#### **TERAZZO**

Finishes:

Black/Dark gray/ Red/Light grey

Sizes:

Ø 10cm; H 20cm

Light source:













### LINEAR LUXURY LED POLE LAMPS

Sizes:

L 60cm

L 140cm

Light source:

Built in LED

#### ROTATABLE ARTIST SPOT LIGHT

Finishes:

Black/Gold/White

Sizes:

Ø5,5cm, H 20+20cm

Light source:

GU10 bulbs















## VINTAGE ART CHAMPAGNE GLASS PENDANT LAMP

Sizes:

Two layers Ø25cm H 18+15cm Three layers Ø25cm H 28+15cm

Light source: E27 bulb



#### SIMPLISTIC URSELINE

Finishes:

White + gold/ Black + gold

Sizes:

Ø21cm H 21cm

Ø30cm H 25cm

Light source:















#### LUCKY BIRD

Finishes: Gold/Black

Sizes: Circle Ø30cm Oval w20cm, h 40cm

Light source: Built in LED

### NORDIC CEMENT PENDANT

Finishes:

Black/White/Grey

Sizes:

Ø10 cm h 16cm

Light source:

LED tap















#### RETRO HANGING CEMENT

Finishes:

Dark grey/ Off white

Sizes:

Ø9,5cm, H 20cm

Light source:



Finishes:

White/Green/Black

Sizes:

Ø15cm, H 14cm

Light source:















### WHITE CERAMIC BRASS PENDANT LIGHTS

Finishes:

White ceramic and brass

Sizes:

Ø22cm, H 9cm

Light source:

#### ADJUSTABLE LED ELEGANT CEILING HANGING LIGHT

Finishes:

Gold/ Nickel

Sizes:

Ø6cm, H 21+10cm

Light source:















#### NORDIC GRENOL