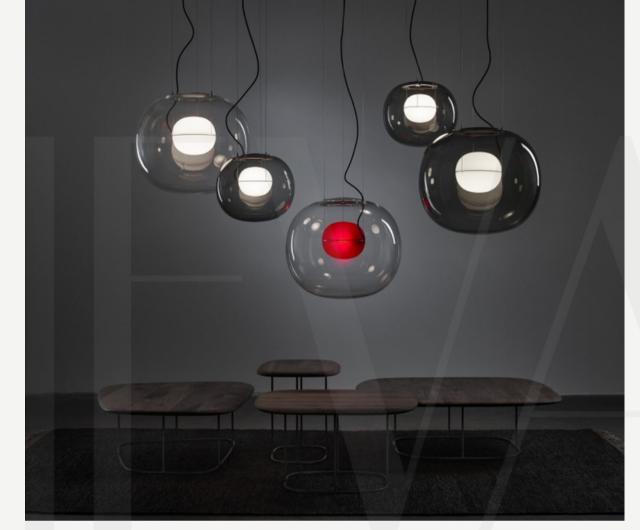

## Soap bubble clear chandelier

Finishes:

Clear glass/ Matt glass

Sizes:

4 bubbles: 30cm\*1, 15cm\*1,

13cm\*1, 10cm\*1

6 bubbles: 30cm\*1, 15cm\*2,

13cm\*1, 10cm\*2

5 bubbles: 20cm\*1, 10cm\*4

Light source:

Finishes:

Vertical or horizontal.

Sizes:

Ø 28cm

Light source: