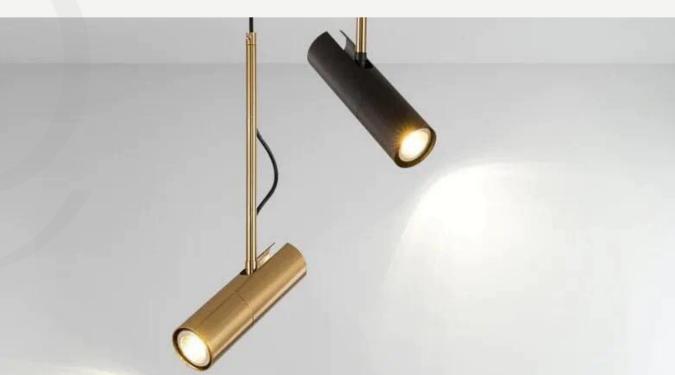

#### ROTATABLE ARTIST SPOT LIGHT

Finishes:

Black/Gold/White

Sizes:

Ø5,5cm, H 20+20cm

Light source:

GU10 bulbs