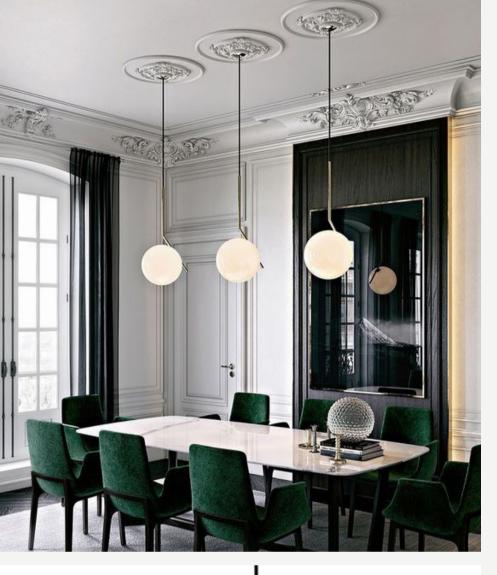

#### Pendant FLOS

Finishes:

Black/Gold/Nickel metal parts+ white glass

Sizes:

 $\emptyset$  15cm

 $\emptyset$  20cm

Light source: