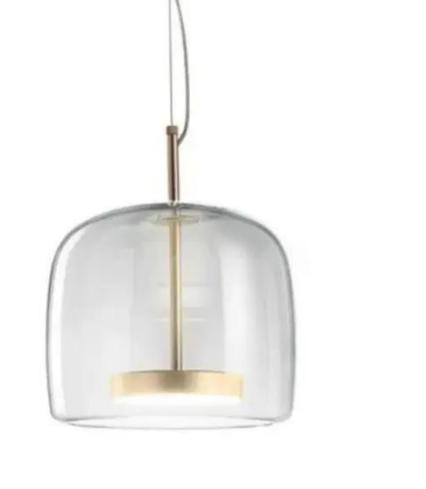

#### Equatore

Finishes:

Copper+ amber/ Black+ smoked glass/ Nickel + smoked glass

Sizes:

Ø25cm h 44cm

Ø35cm h 64cm

Light source: