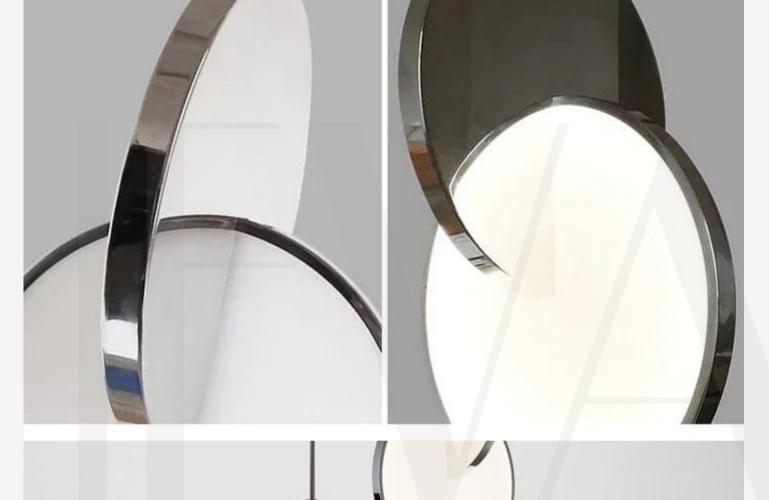

#### LUCKY BIRD

Finishes: Gold/Black

Sizes: Circle Ø30cm Oval w20cm, h 40cm

Light source: Built in LED