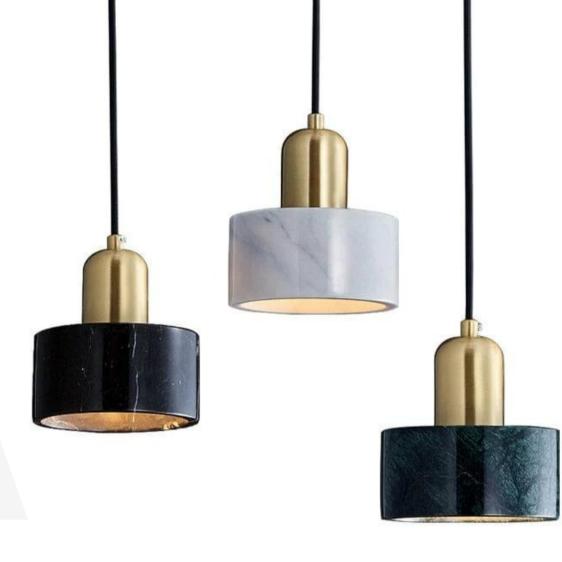

in LED

#### ROTATABLE ARTIST SPOT LIGHT

Finishes:

Black/Gold/White

Sizes:

Ø5,5cm, H 20+20cm

Light source:

GU10 bulbs















## VINTAGE ART CHAMPAGNE GLASS PENDANT LAMP

Sizes:

Two layers Ø25cm H 18+15cm Three layers Ø25cm H 28+15cm

Light source: E27 bulb



#### SIMPLISTIC URSELINE

Finishes:

White + gold/ Black + gold

Sizes:

Ø21cm H 21cm

Ø30cm H 25cm

Light source:















#### LUCKY BIRD

Finishes: Gold/Black

Sizes: Circle Ø30cm Oval w20cm, h 40cm

Light source: Built in LED

### NORDIC CEMENT PENDANT

Finishes:

Black/White/Grey

Sizes:

Ø10 cm h 16cm

Light source:

LED tap















#### RETRO HANGING CEMENT

Finishes:

Dark grey/ Off white

Sizes:

Ø9,5cm, H 20cm

Light source:



Finishes:

White/Green/Black

Sizes:

Ø15cm, H 14cm

Light source:















### WHITE CERAMIC BRASS PENDANT LIGHTS

Finishes:

White ceramic and brass

Sizes:

Ø22cm, H 9cm

Light source:

#### ADJUSTABLE LED ELEGANT CEILING HANGING LIGHT

Finishes:

Gold/ Nickel

Sizes:

Ø6cm, H 21+10cm

Light source:















#### NORDIC GRENOLD DESIGNER GLASS CHANDELIER

Finishes:

Smokey grey + matt black.

Sizes:

Ø25cm H 26cm

Light source:

LED tap

#### DOUBLE GLASS MIZAN PENDANT

Finishes:

Clear/Smoke grey glass + brass

Sizes:

Ø15cm

Ø20cm

Ø25cm

Light source:

E27 bulb















## Soap bubble clear chandelier

Finishes:

Clear glass/ Matt glass

Sizes:

4 bubbles: 30cm\*1, 15cm\*1,

13cm\*1, 10cm\*1

6 bubbles: 30cm\*1, 15cm\*2,

13cm\*1, 10cm\*2

5 bubbles: 20cm\*1, 10cm\*4

Light source:



Finishes:

Vertical or horizontal.

Sizes:

Ø 28cm