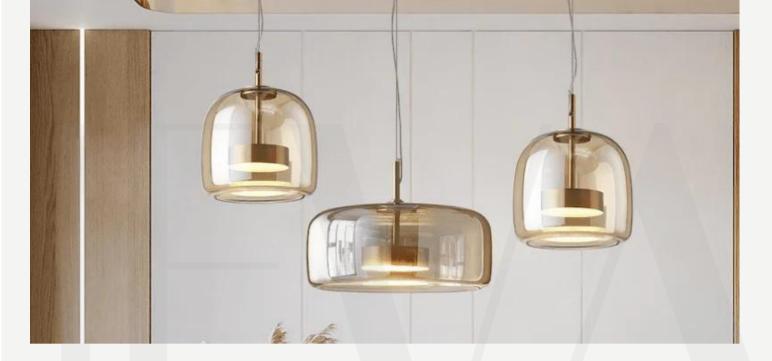

#### Equatore

Finishes:

Copper+ amber/ Black+ smoked glass/ Nickel + smoked glass

Sizes:

Ø25cm h 44cm

Ø35cm h 64cm

Light source: