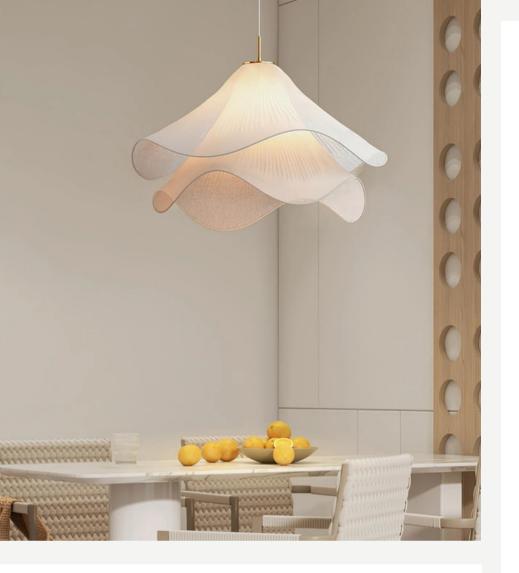

#### Ethereal Bloom Pendant Light

Finishes:

Natural white fabric

Sizes:

Ø30cm x H 25cm

Ø40cm x H 26cm

Ø50cm x H 28cm

Ø60cm x H 30cm