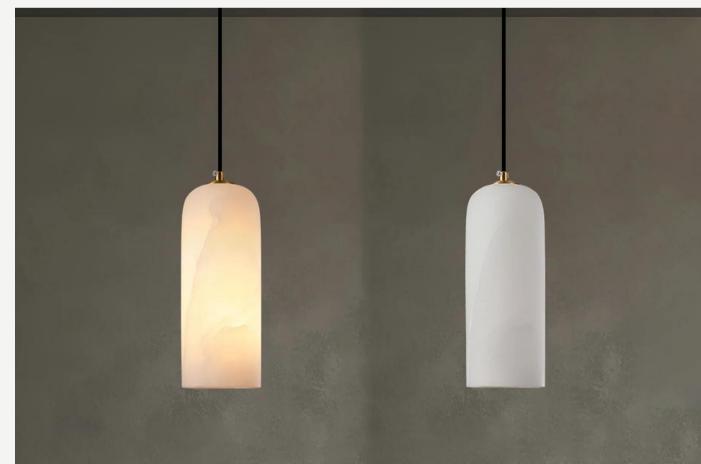

#### Monty Pendant Lamp

Finishes:

Brass + alabaster

Sizes:

Ø10cm, H 28cm

Light source:

E14 or E12 light bulb