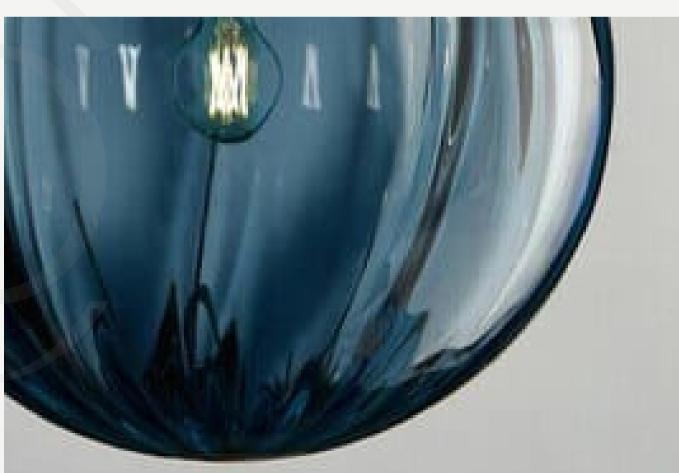

### TULISE GLASS PENDANTS

Finishes:

Smokey grey/Blue/ Brown/ Red/ Amber/Green

Sizes:

Ø 15cm

Ø 20cm

Light source:

E14 bulb