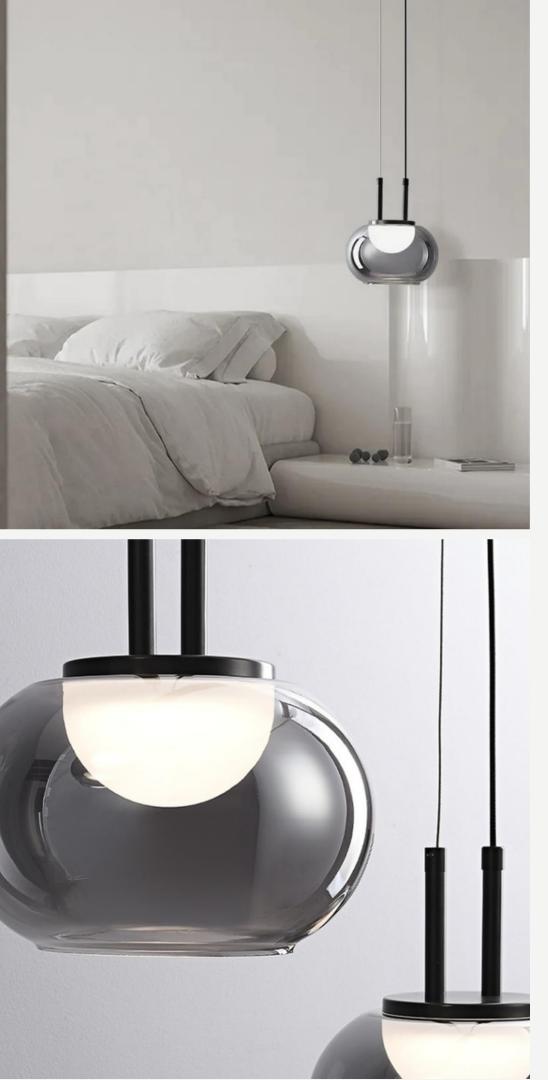

### SMOKY GREY BUBBLE GLASS PENDANTS

Finishes:

Smokey grey glass and matt black metal details

Sizes:

Ø 25cm

Light source: