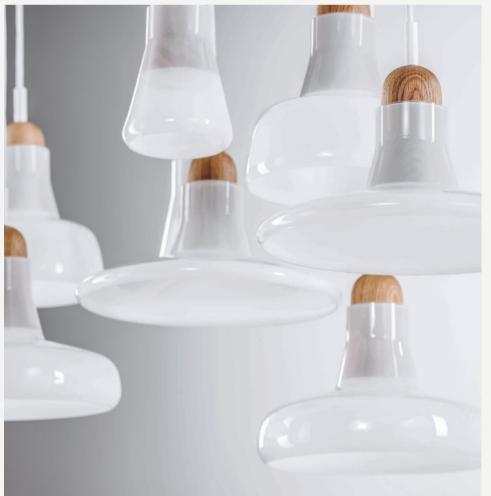

#### Pendand BIG

Finishes:

Grey/transparent outside+ white/grey inside ball

Sizes:

Ø 35cm

Ø 54cm

Light source: G9 bulb