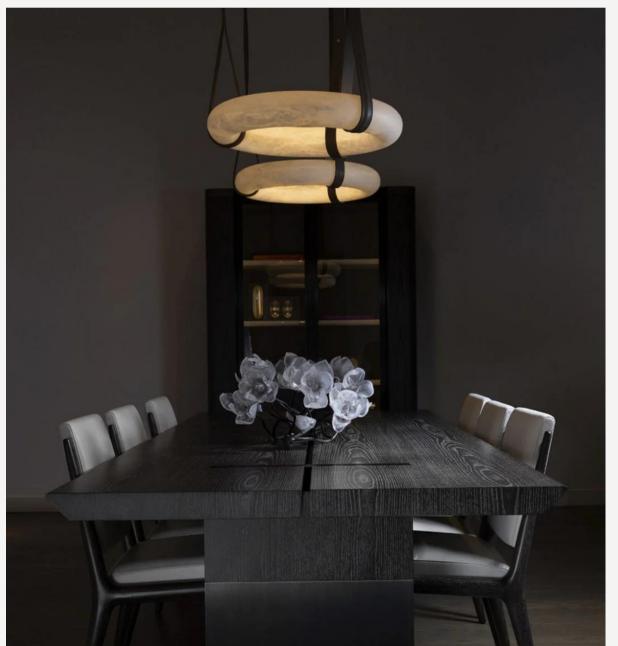

#### Carronade 160

Finishes:

black+walnut/ sand+oak

Sizes:

Ø40 cm, H27cm

Light source:

Finishes:

Light/Dark leather + alabaster

Sizes:

Ø50cm x H 10cm

Ø60cm x H 10cm

Ø80cm x H 10cm

Ø90cm x H 10cm

Light source: Built in LED