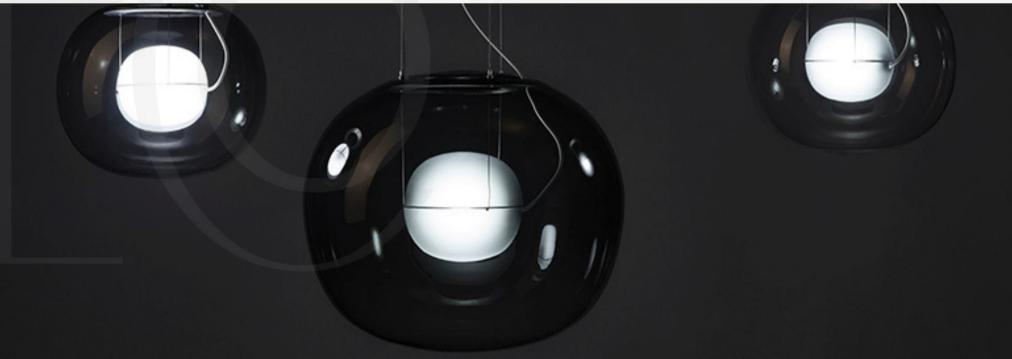

#### Pendand BIG

Finishes:

Grey/transparent outside+ white/grey inside ball

Sizes:

Ø 35cm

Ø 54cm

Light source: G9 bulb