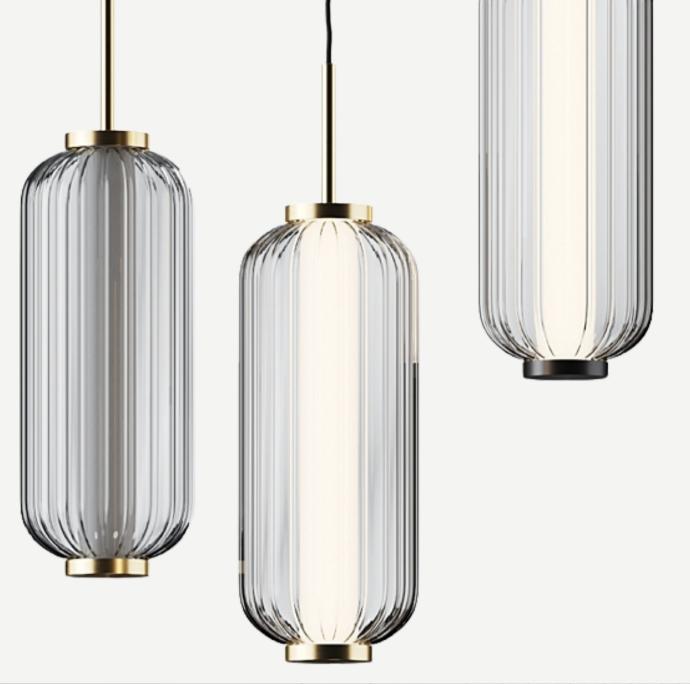

#### Shadows

#### Finishes:

Matt black/matt smoke grey/ matt white/ smoke grey/ white/ transparent glass+ black/natural wood

Sizes:

PC894: Ø250mm x H159mm PC895: Ø280mm x H123mm PC896: Ø189mm x H170mm PC897: Ø108mm x H138mm

Light source: