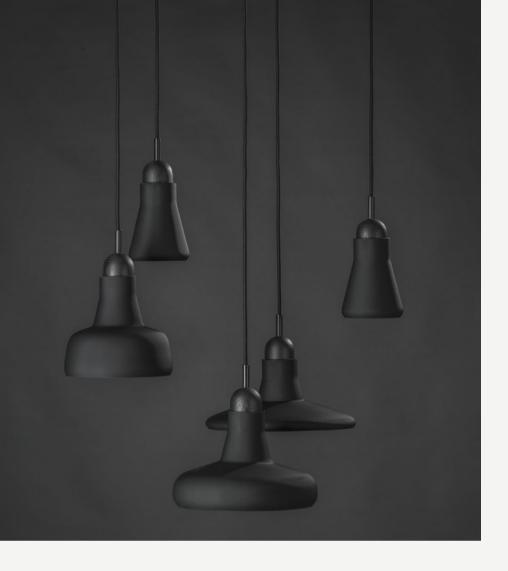

#### Shadows

#### Finishes:

Matt black/matt smoke grey/ matt white/ smoke grey/ white/ transparent glass+ black/natural wood

Sizes:

PC894: Ø250mm x H159mm PC895: Ø280mm x H123mm PC896: Ø189mm x H170mm PC897: Ø108mm x H138mm

Light source: