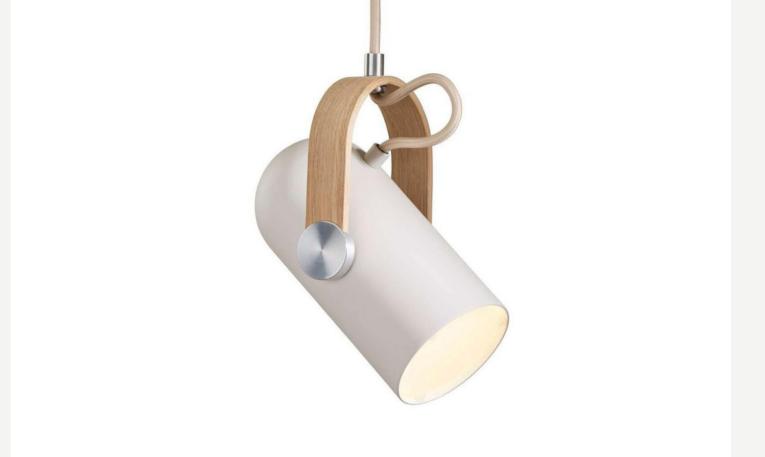

#### Carronade

Finishes:

black+walnut/ sand+oak

Sizes:

Ø12cm, H 24cm

Light source:

G4 LED bulb

Finishes:

White, Black, Gold, Nickel

Sizes:

Ø5,5 cm, H24cm

Light source:

Built in LED