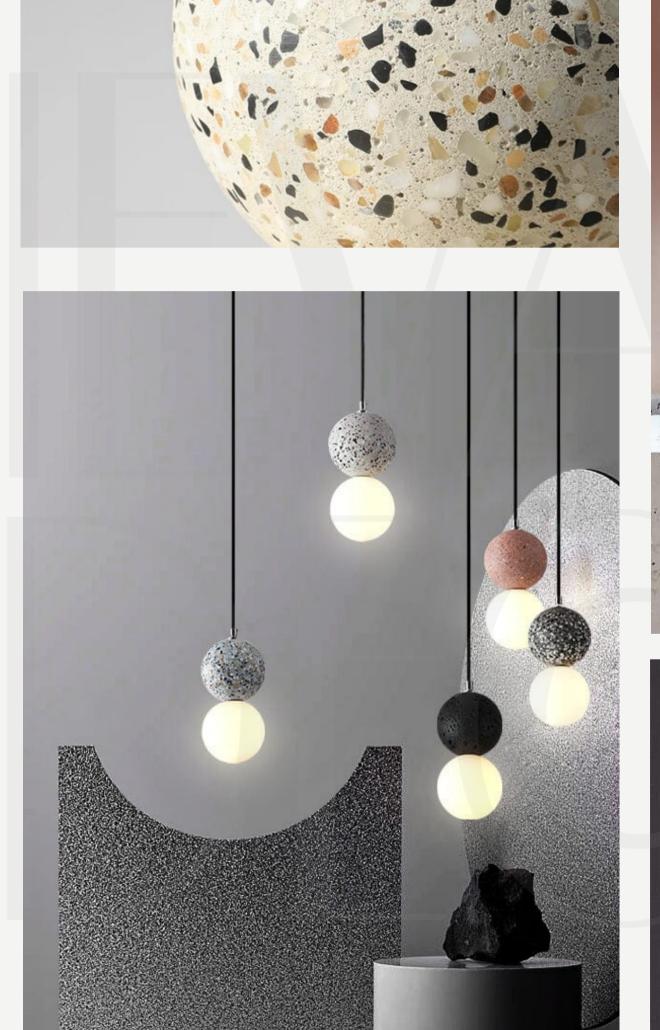

#### **TERAZZO**

Finishes:

Black/Dark gray/ Red/Light grey

Sizes:

Ø 10cm; H 20cm

Light source: