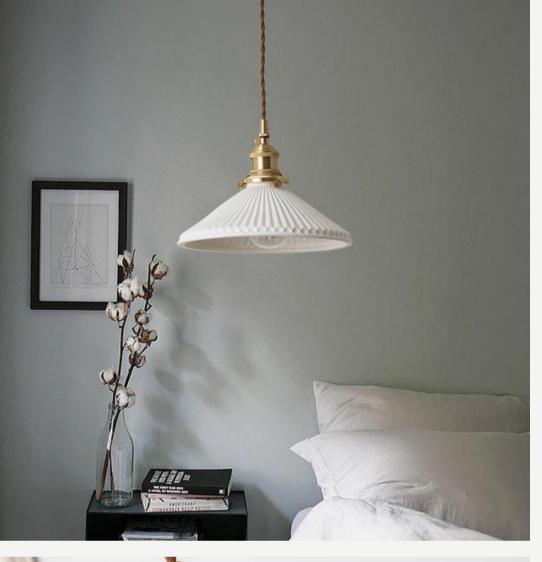

### WHITE CERAMIC BRASS PENDANT LIGHTS

Finishes:

White ceramic and brass

Sizes:

Ø22cm, H 9cm

Light source: