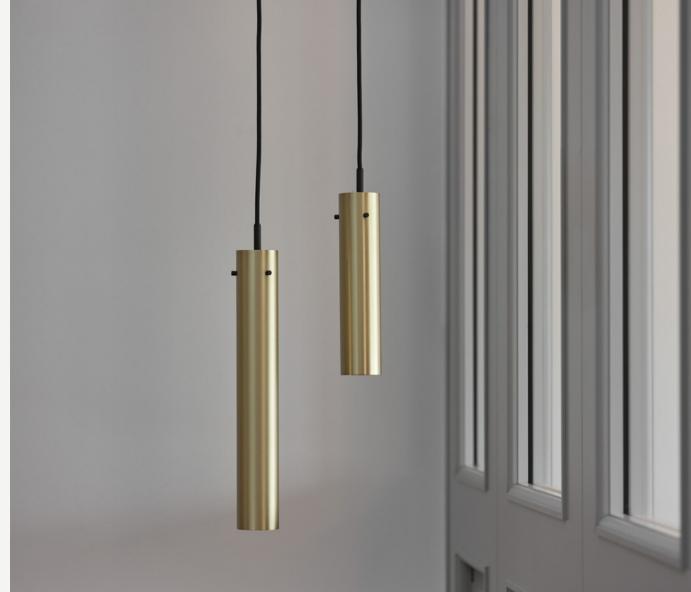

#### SCREED COLLECTION

Finishes: Concrete

Sizes; Small Ø 4cm, L 30cm Medium Ø 7cm, L 25cm Long Ø 7cm, L 50cm

Light source: LED tap