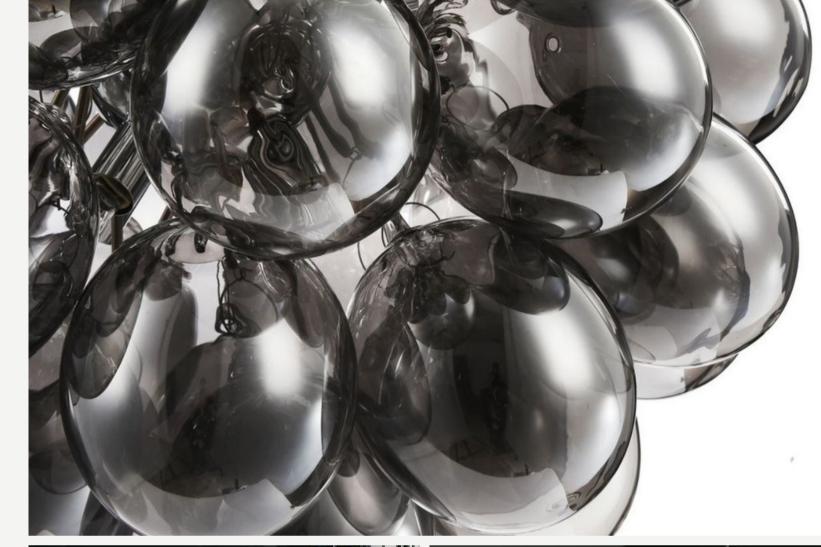

### SMOKY GREY BUBBLE GLASS PENDANTS

Finishes:

Smokey grey glass and matt black metal details

Sizes:

Ø 25cm

Light source: