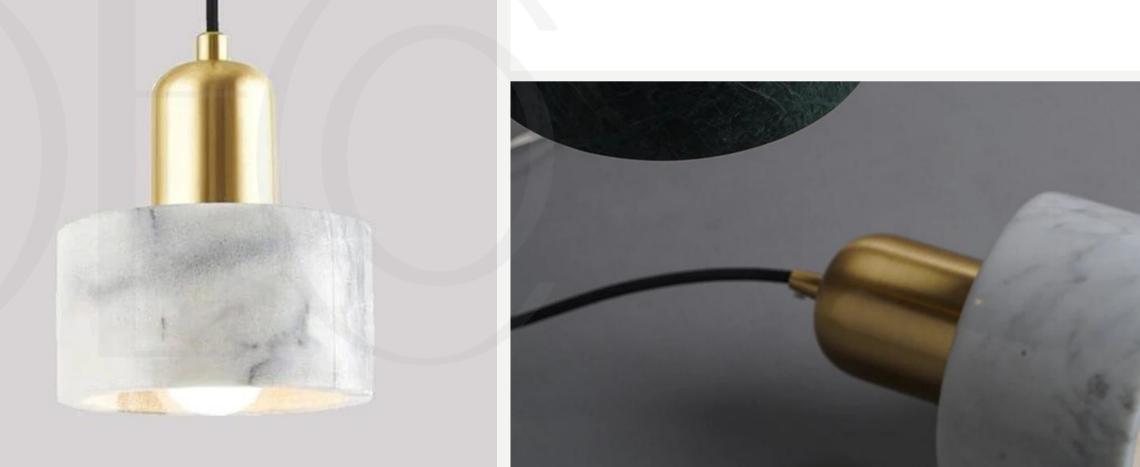

### Marble Raindrop Pendant Light

Finishes:

Alabaster

Sizes:

Ø 18cm, H 34cm

Light source: