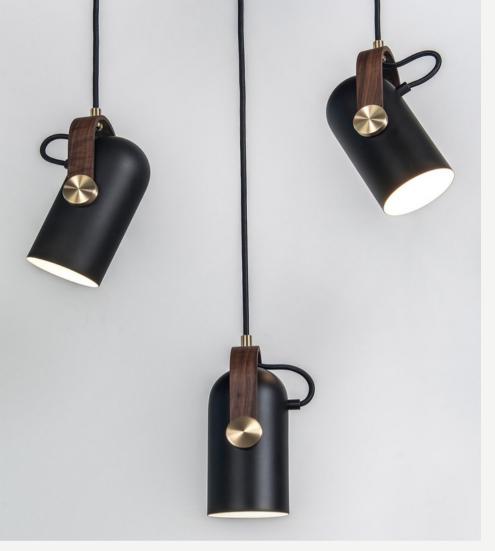

#### Carronade

Finishes:

black+walnut/ sand+oak

Sizes:

Ø12cm, H 24cm

Light source:

G4 LED bulb

Finishes:

White, Black, Gold, Nickel

Sizes:

Ø5,5 cm, H24cm

Light source:

Built in LED