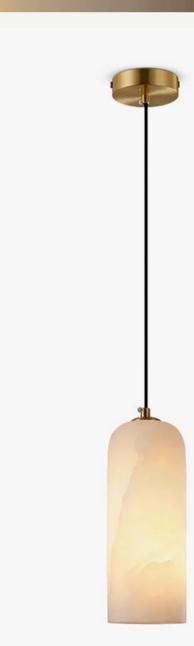

#### Monty Pendant Lamp

Finishes:

Brass + alabaster

Sizes:

Ø10cm, H 28cm

Light source:

E14 or E12 light bulb