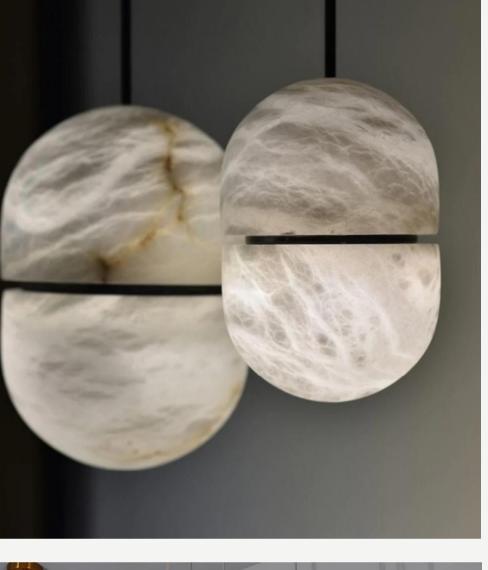

x H 10cm

Light source: Built in LED















#### Miira Pendant Light

Finishes:

Black/Brass + White matt or ruffled glass

Sizes:

4heads Ø 35cm x H 43cm

Light source:

E 27 bulb



#### Monty Pendant Lamp

Finishes:

Brass + alabaster

Sizes:

Ø10cm, H 28cm

Light source:

E14 or E12 light bulb













#### Ethereal Bloom Pendant Light

Finishes:

Natural white fabric

Sizes:

Ø30cm x H 25cm

Ø40cm x H 26cm

Ø50cm x H 28cm

Ø60cm x H 30cm

Light source:



#### Blossi Pendant Light

Finishes:

Black+ smoke glass/ Brass + clear glass

Sizes:

Ø25cm x H 15cm

Light source:















#### Cyls Pendant Lamp

Finishes:

Alabaster

Sizes:

Ø 14cm x H 14cm

Ø 16.5cm x H 17cm

Light source:

E27 bulb







Finishes:

Gold+ alabaster

Sizes:

Ø 12cm, H 35cm

Light source:











#### YUM Pendant Light

Finishes:

Brass + alabaster

Sizes:

Ø14cm x H 17.5cm

Ø18cm x H 30cm

Light source:

G9 Bulb

### Marble Raindrop Pendant Light

Finishes:

Alabaster

Sizes:

Ø 18cm, H 34cm

Light source:















#### Elma Linear Pendant Lamp

Finishes:

Black + smoky grey glass

Sizes:

Ø12 cm, H 31cm

Ø12cm, H 60cm

Ø12cm, H 94cm

Light source:



#### Tense Pendant Light

Sizes:

Ø50cm x H 15cm

Ø60cm x H 15cm

Ø70cm x H 15cm

Ø80cm x H 15cm

Ø90cm x H 15cm

Ø100cm x H 15cm

Light source:







#