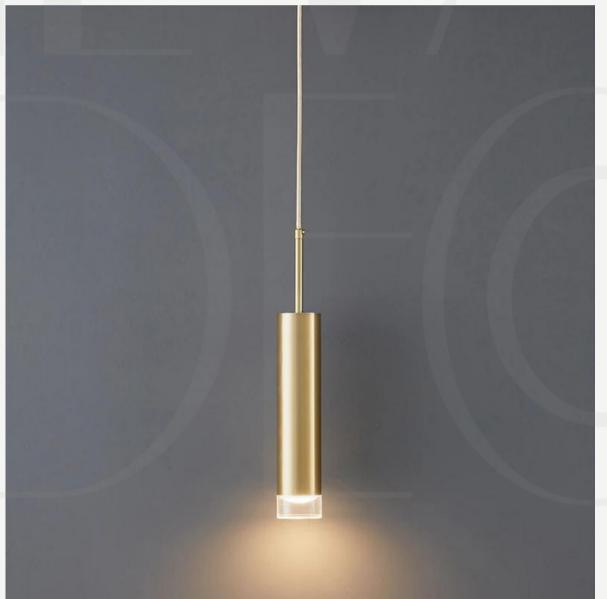

15cm

Light source: E27 bulb



#### SIMPLISTIC URSELINE

Finishes:

White + gold/ Black + gold

Sizes:

Ø21cm H 21cm

Ø30cm H 25cm

Light source:















#### LUCKY BIRD

Finishes: Gold/Black

Sizes: Circle Ø30cm Oval w20cm, h 40cm

Light source: Built in LED

### NORDIC CEMENT PENDANT

Finishes:

Black/White/Grey

Sizes:

Ø10 cm h 16cm

Light source:

LED tap















#### RETRO HANGING CEMENT

Finishes:

Dark grey/ Off white

Sizes:

Ø9,5cm, H 20cm

Light source:



Finishes:

White/Green/Black

Sizes:

Ø15cm, H 14cm

Light source:















### WHITE CERAMIC BRASS PENDANT LIGHTS

Finishes:

White ceramic and brass

Sizes:

Ø22cm, H 9cm

Light source:

#### ADJUSTABLE LED ELEGANT CEILING HANGING LIGHT

Finishes:

Gold/ Nickel

Sizes:

Ø6cm, H 21+10cm

Light source:















#### NORDIC GRENOLD DESIGNER GLASS CHANDELIER

Finishes:

Smokey grey + matt black.

Sizes:

Ø25cm H 26cm

Light source:

LED tap

#### DOUBLE GLASS MIZAN PENDANT

Finishes:

Clear/Smoke grey glass + brass

Sizes:

Ø15cm

Ø20cm

Ø25cm

Light source:

E27 bulb















## Soap bubble clear chandelier

Finishes:

Clear glass/ Matt glass

Sizes:

4 bubbles: 30cm\*1, 15cm\*1,

13cm\*1, 10cm\*1

6 bubbles: 30cm\*1, 15cm\*2,

13cm\*1, 10cm\*2

5 bubbles: 20cm\*1, 10cm\*4

Light source:



Finishes:

Vertical or horizontal.

Sizes:

Ø 28cm

Light source:











## LUXURY COGNAC GLASS PENDANT LIGHTS

Finishes:

Clear/Champagne/Cognac/Moss green

Sizes

Ø 26cm H 24cm

Ø 33cm H 17cm

Light source:

#### PLANET PENDANTS

Finishes:

White acrilic globe, gold details

Size:

ø15cm