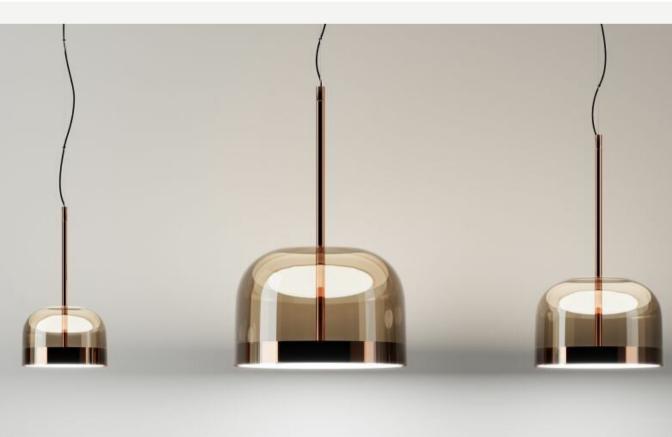

#### Orbis

Finishes:

Smoke grey glass + matt black details

Sizes:

Ø20cm

Ø25cm

Ø 30cm

Light source: