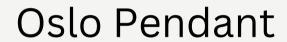

#### Carronade 160

Finishes:

black+walnut/ sand+oak

Sizes:

Ø40 cm, H27cm

Light source:

Finishes:

Light/Dark leather + alabaster

Sizes:

Ø50cm x H 10cm

Ø60cm x H 10cm

Ø80cm x H 10cm

Ø90cm x H 10cm

Light source: Built in LED