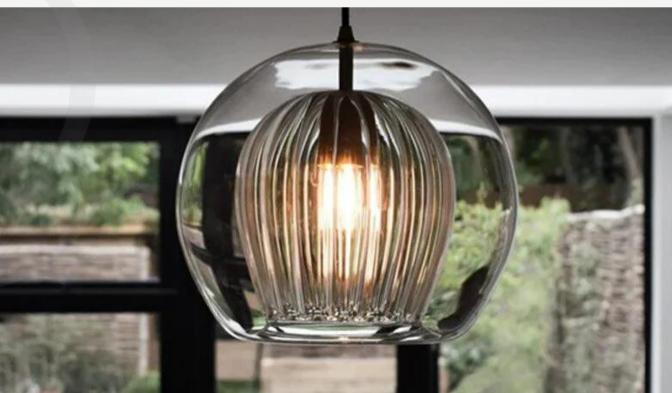

### SMOKY GREY BUBBLE GLASS PENDANTS

Finishes:

Smokey grey glass and matt black metal details

Sizes:

Ø 25cm

Light source: