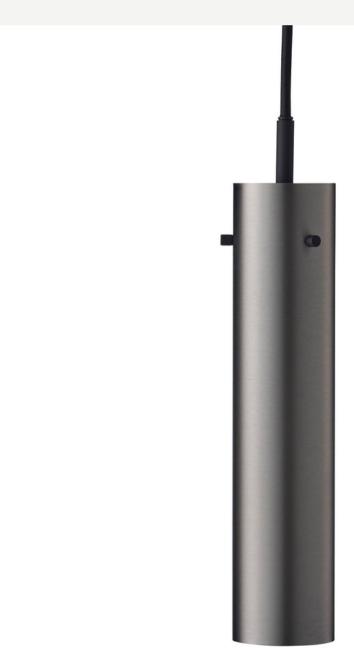

#### SCREED COLLECTION

Finishes: Concrete

Sizes; Small Ø 4cm, L 30cm Medium Ø 7cm, L 25cm Long Ø 7cm, L 50cm

Light source: LED tap