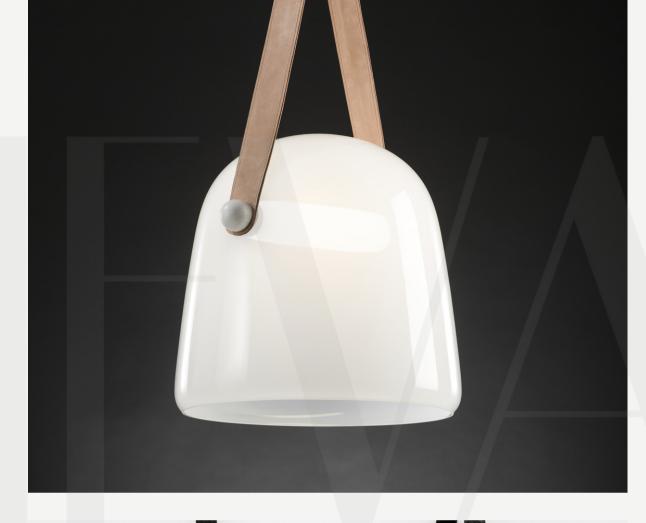

#### Mona

Finishes:

White /smoke grey/ black glass + white/brown/black leather

Sizes:

Ø27cm

Ø38cm

Ø50cm

Light source: Built in LED