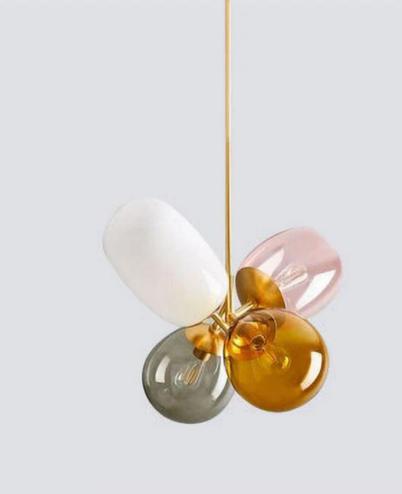

### Molekyl

Finishes:

Black, brushed gold

Sizes;

4 headsØ 22cm, L 40cm

9 heads Ø22 cm L60cm

Light source: