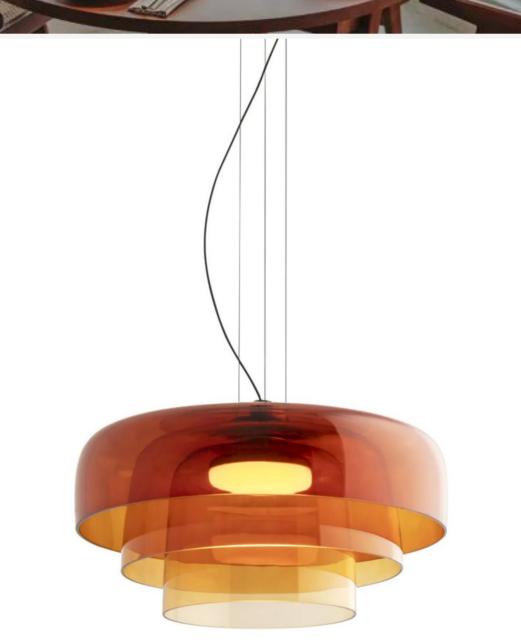

#### Equatore

Finishes:

Copper+ amber/ Black+ smoked glass/ Nickel + smoked glass

Sizes:

Ø25cm h 44cm

Ø35cm h 64cm

Light source: