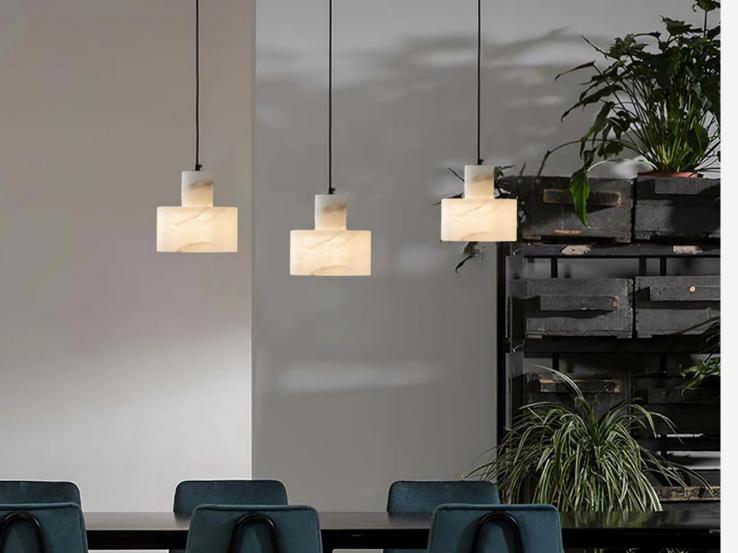

#### Cyls Pendant Lamp

Finishes:

Alabaster

Sizes:

Ø 14cm x H 14cm

Ø 16.5cm x H 17cm

Light source:

E27 bulb

Finishes:

Gold+ alabaster

Sizes:

Ø 12cm, H 35cm

Light source: