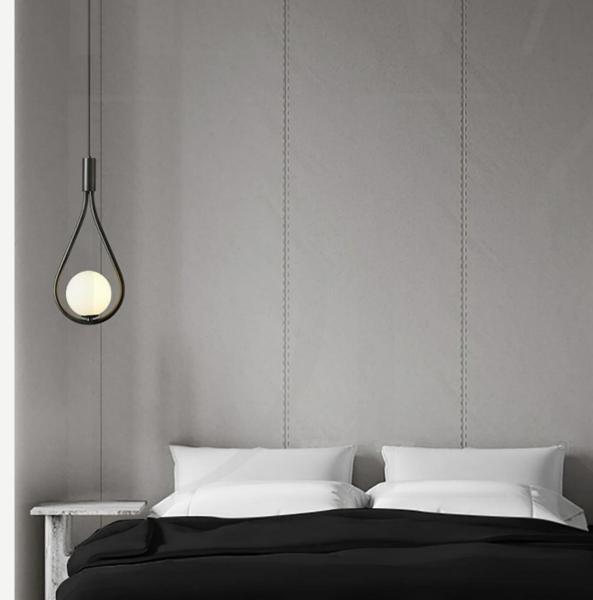

#### DROPLET PENDANT

Finishes:

Brass/Black

Sizes:

Ball Ø12cm, H 40cm, total Ø 16cm

Light source: