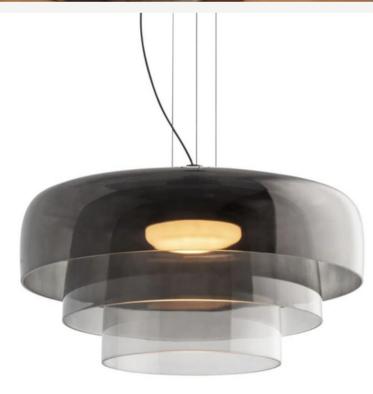

#### Equatore

Finishes:

Copper+ amber/ Black+ smoked glass/ Nickel + smoked glass

Sizes:

Ø25cm h 44cm

Ø35cm h 64cm

Light source: