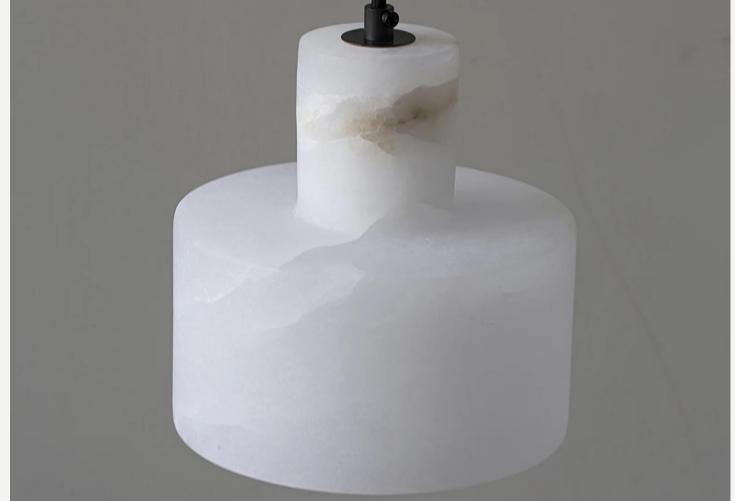

#### Cyls Pendant Lamp

Finishes:

Alabaster

Sizes:

Ø 14cm x H 14cm

Ø 16.5cm x H 17cm

Light source:

E27 bulb

Finishes:

Gold+ alabaster

Sizes:

Ø 12cm, H 35cm

Light source: