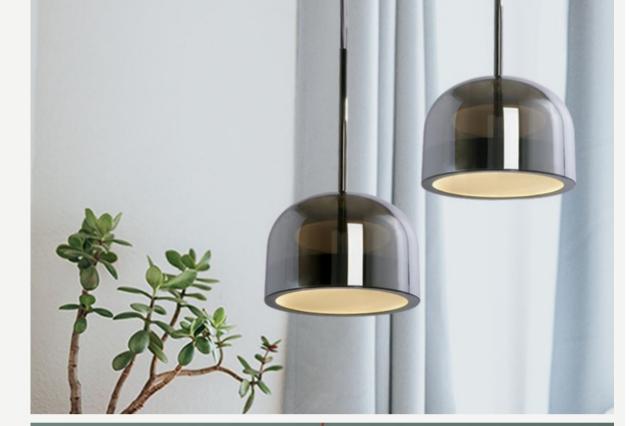

#### Orbis

Finishes:

Smoke grey glass + matt black details

Sizes:

Ø20cm

Ø25cm

Ø 30cm

Light source: