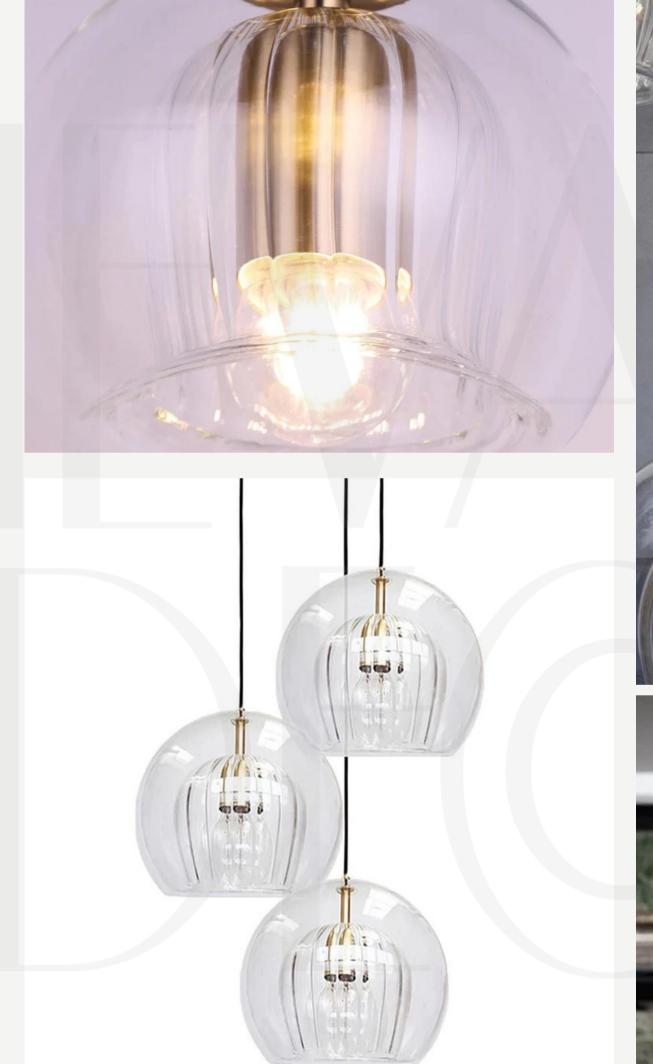

### SMOKY GREY BUBBLE GLASS PENDANTS

Finishes:

Smokey grey glass and matt black metal details

Sizes:

Ø 25cm

Light source: