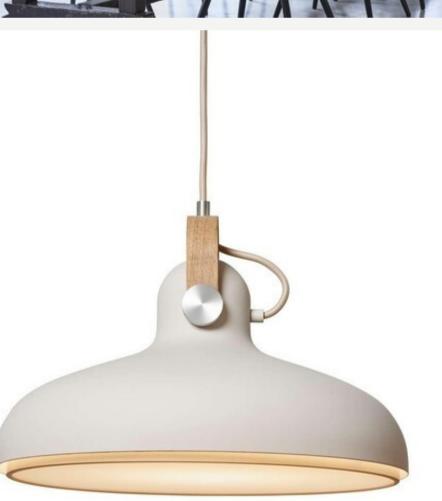

#### Shadows

#### Finishes:

Matt black/matt smoke grey/ matt white/ smoke grey/ white/ transparent glass+ black/natural wood

Sizes:

PC894: Ø250mm x H159mm PC895: Ø280mm x H123mm PC896: Ø189mm x H170mm PC897: Ø108mm x H138mm

Light source: