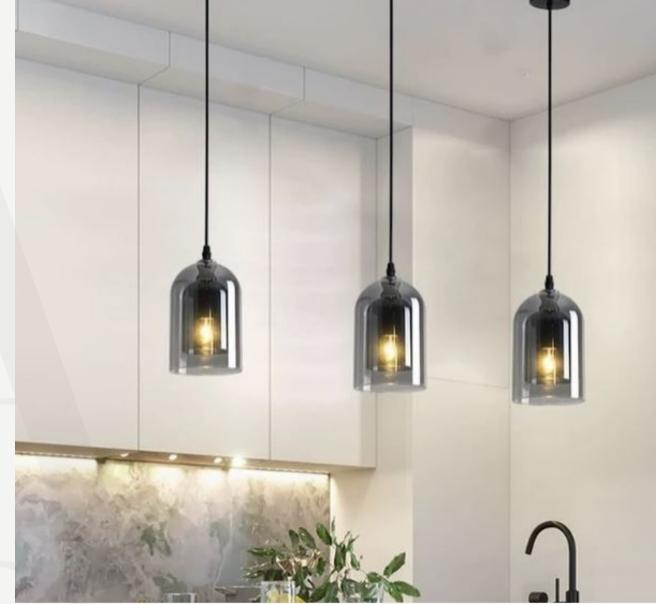

#### AUBRE PENDANT LIGHTS

Finishes:

Smoke grey/ amber

Sizes:

Ø15cm, H 22cm

Light source: