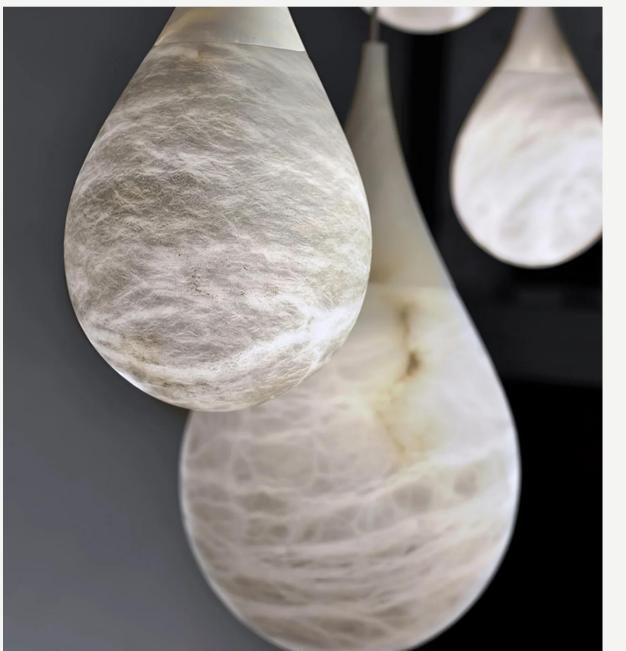

### Marble Raindrop Pendant Light

Finishes:

Alabaster

Sizes:

Ø 18cm, H 34cm

Light source: