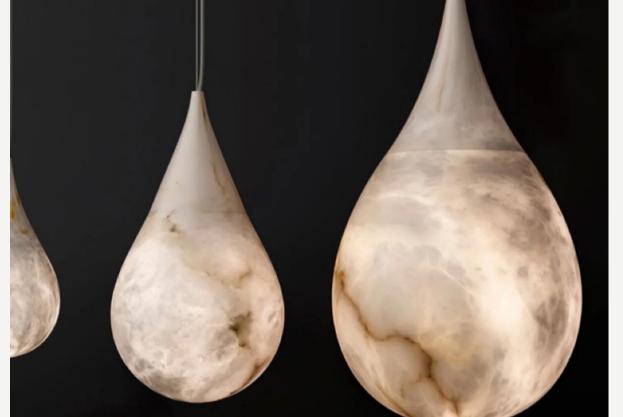

### Marble Raindrop Pendant Light

Finishes:

Alabaster

Sizes:

Ø 18cm, H 34cm

Light source: