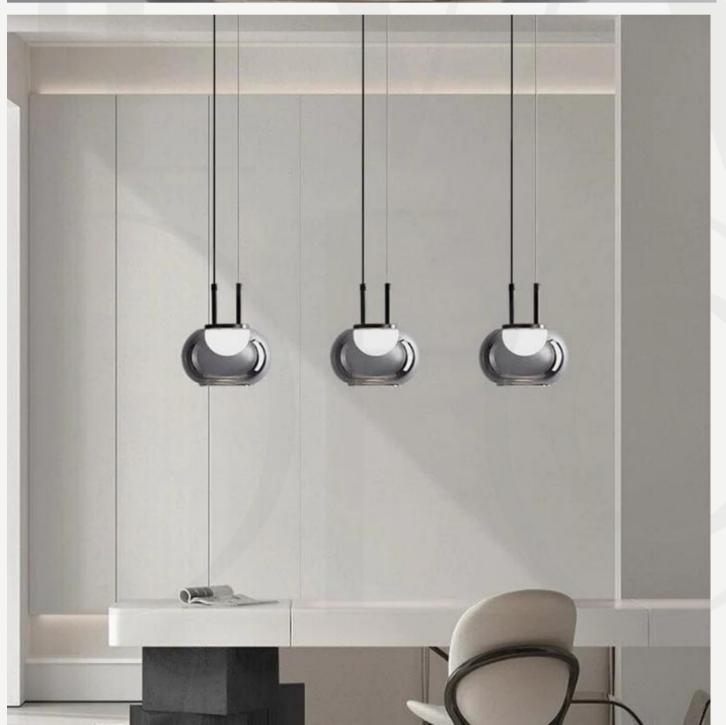

### SMOKY GREY BUBBLE GLASS PENDANTS

Finishes:

Smokey grey glass and matt black metal details

Sizes:

Ø 25cm

Light source: