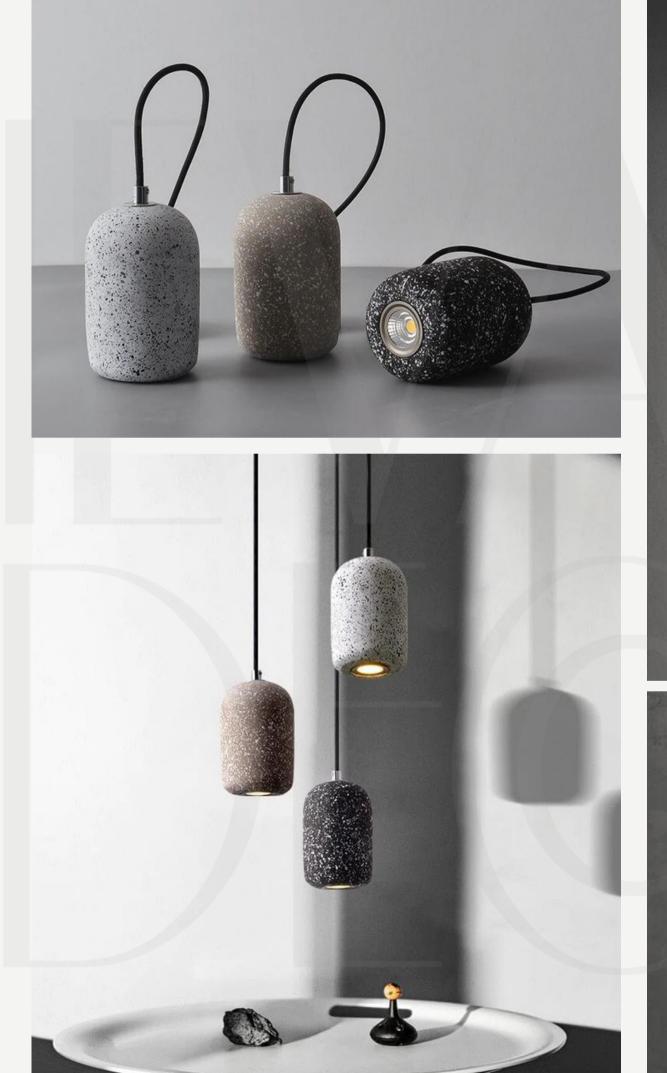

#### SCREED COLLECTION

Finishes: Concrete

Sizes; Small Ø 4cm, L 30cm Medium Ø 7cm, L 25cm Long Ø 7cm, L 50cm

Light source: LED tap