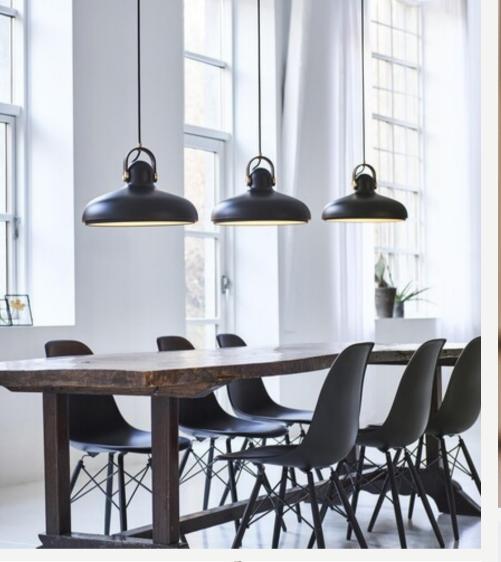

#### Shadows

#### Finishes:

Matt black/matt smoke grey/ matt white/ smoke grey/ white/ transparent glass+ black/natural wood

Sizes:

PC894: Ø250mm x H159mm PC895: Ø280mm x H123mm PC896: Ø189mm x H170mm PC897: Ø108mm x H138mm

Light source: