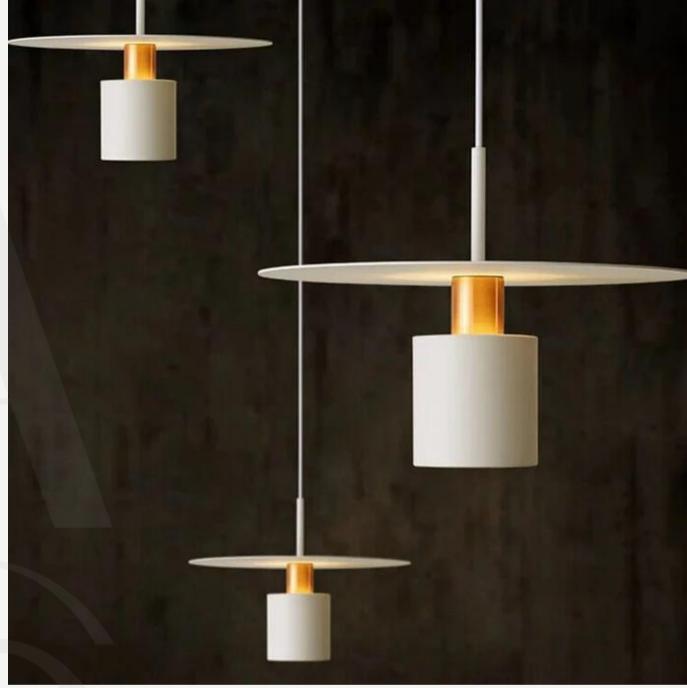

#### Pendant FLOS

Finishes:

Black/Gold/Nickel metal parts+ white glass

Sizes:

 $\emptyset$  15cm

 $\emptyset$  20cm

Light source: