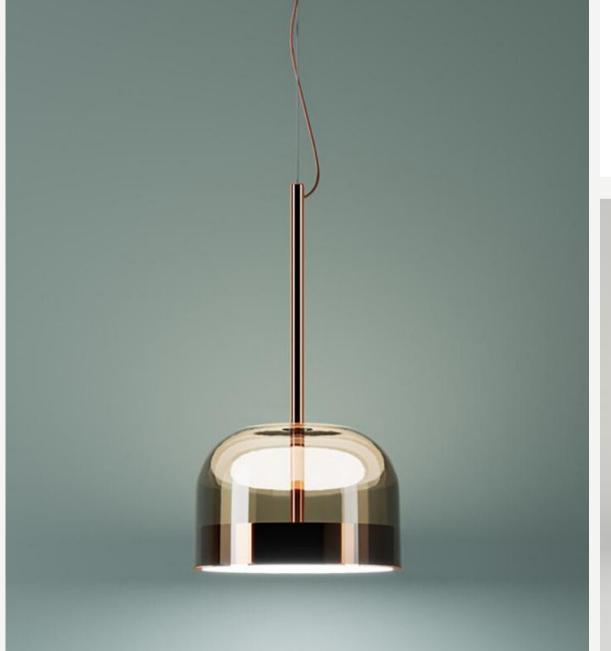

#### Orbis

Finishes:

Smoke grey glass + matt black details

Sizes:

Ø20cm

Ø25cm

Ø 30cm

Light source: