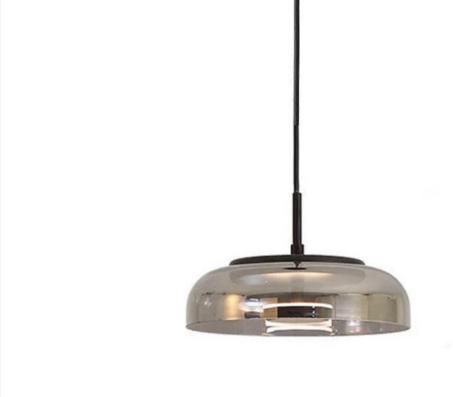

G4 LED bulb





Finishes:

White, Black, Gold, Nickel

Sizes:

Ø5,5 cm, H24cm

Light source:

Built in LED















#### Carronade 160

Finishes:

black+walnut/ sand+oak

Sizes:

Ø40 cm, H27cm

Light source:



Finishes:

Light/Dark leather + alabaster

Sizes:

Ø50cm x H 10cm

Ø60cm x H 10cm

Ø80cm x H 10cm

Ø90cm x H 10cm

Light source: Built in LED















#### Miira Pendant Light

Finishes:

Black/Brass + White matt or ruffled glass

Sizes:

4heads Ø 35cm x H 43cm

Light source:

E 27 bulb



#### Monty Pendant Lamp

Finishes:

Brass + alabaster

Sizes:

Ø10cm, H 28cm

Light source:

E14 or E12 light bulb













#### Ethereal Bloom Pendant Light

Finishes:

Natural white fabric

Sizes:

Ø30cm x H 25cm

Ø40cm x H 26cm

Ø50cm x H 28cm

Ø60cm x H 30cm

Light source:



#### Blossi Pendant Light

Finishes:

Black+ smoke glass/ Brass + clear glass

Sizes:

Ø25cm x H 15cm

Light source:















#### Cyls Pendant Lamp

Finishes:

Alabaster

Sizes:

Ø 14cm x H 14cm

Ø 16.5cm x H 17cm

Light source:

E27 bulb







Finishes:

Gold+ alabaster

Sizes:

Ø 12cm, H 35cm

Light source:











#### YUM Pendant Light

Finishes:

Brass + alabaster

Sizes:

Ø14cm x H 17.5cm

Ø18cm x H 30cm

Light source:

G9 Bulb

### Marble Raindrop Pendant Light

Finishes:

Alabaster

Sizes:

Ø 18cm, H 34cm

Light source:















#### Elma Linear Pendant Lamp

Finishes:

Black + smoky grey glass

Sizes:

Ø12 cm, H 31cm

Ø12cm, H 60cm

Ø12cm, H 94cm

Light source:



#### Tense Pendant Light

Sizes:

Ø50cm x H 15cm

Ø60cm x H 15cm

Ø70cm x H 15cm

Ø80cm x H 15cm

Ø