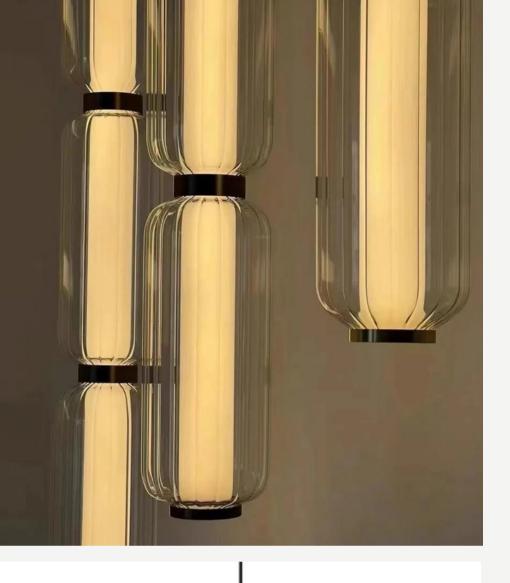

#### Elma Linear Pendant Lamp

Finishes:

Black + smoky grey glass

Sizes:

Ø12 cm, H 31cm

Ø12cm, H 60cm

Ø12cm, H 94cm

Light source: