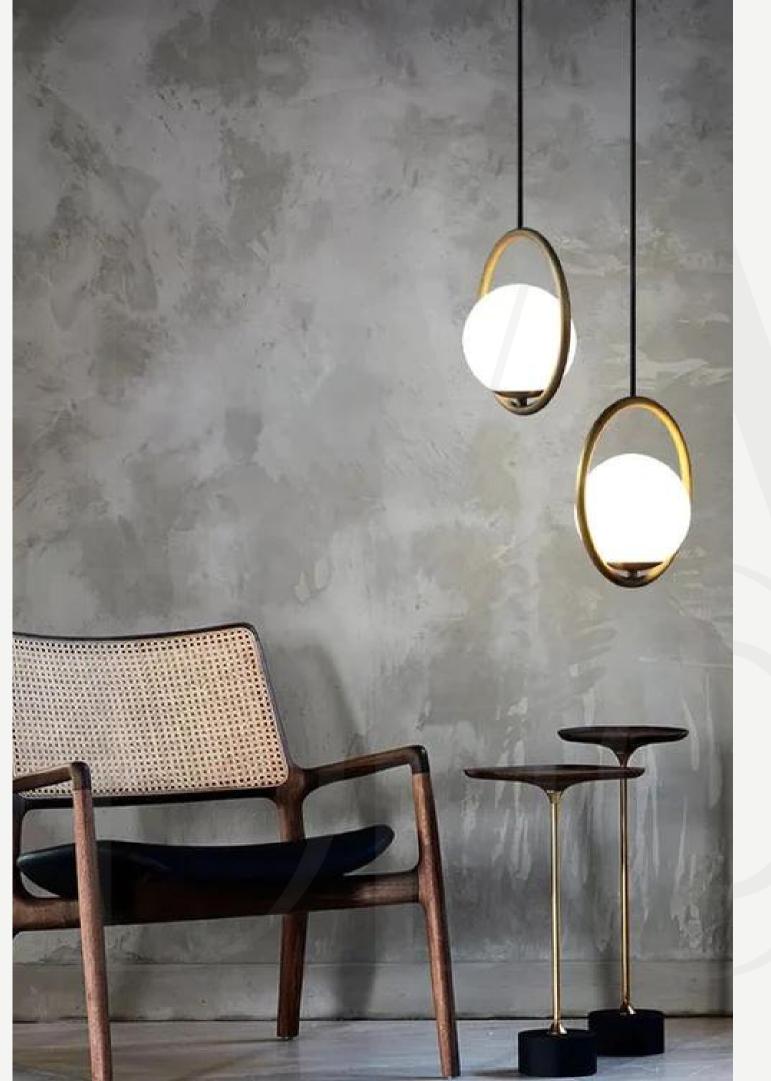

#### LUCKY BIRD

Finishes: Gold/Black

Sizes: Circle Ø30cm Oval w20cm, h 40cm

Light source: Built in LED