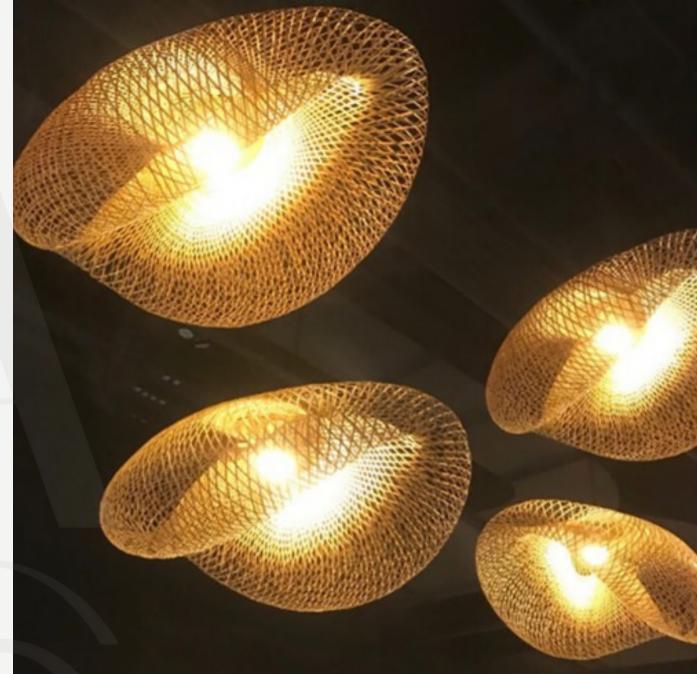

zes:

 $\emptyset$  15

Ø 20

 $\emptyset$  25

Light source:

G4 bulbs

#### CASTELLO PENDANT

Finishes:

Black/Brass

Sizes:

 $\emptyset$  15

Ø 20

 $\emptyset$  25

Light source:











#### ARMANI LAMPS

Finishes: Gold/Nickel

Sizes:

W18; H27cm

Light source: Built in LED

#### AUBRE PENDANT LIGHTS

Finishes:

Smoke grey/ amber

Sizes:

Ø15cm, H 22cm

Light source:

















#### Adele A;B;F

Finishes:

Brown/Clear glass + brass

Sizes:

Ø15cm

Ø 25cm

Ø 30cm

Light source: E27 bulbs

#### Adele C

Finishes:

Brown/Clear glass + brass

Sizes:

Ø60cm

Ø80cm

Light source:















#### DROPLET PENDANT

Finishes:

Brass/Black

Sizes:

Ball Ø12cm, H 40cm, total Ø 16cm

Light source:



#### RETRO BAMBOO PENDANT

Sizes:

Ø40cm

Ø50cm

Ø60cm

Light source: E27 bulb

















#### THE CRYSTAL

Sizes:

Ø11cm H 14cm

Light source: COB LED

#### **TERAZZO**

Finishes:

Black/Dark gray/ Red/Light grey

Sizes:

Ø 10cm; H 20cm

Light source:













### LINEAR LUXURY LED POLE LAMPS

Sizes:

L 60cm

L 140cm

Light source:

Built in LED

#### ROTATABLE ARTIST SPOT LIGHT

Finishes:

Black/Gold/White

Sizes:

Ø5,5cm, H 20+20cm

Light source:

GU10 bulbs















## VINTAGE ART CHAMPAGNE GLASS PENDANT LAMP

Sizes:

Two layers Ø25cm H 18+15cm Three layers Ø25cm H 28+15cm

Light source: E27 bulb



#### SIMPLISTIC URSELINE

Finishes:

White + gold/ Black + gold

Sizes:

Ø21cm H 21cm

Ø30cm H 25cm

Light source:















#### LUCKY BIRD

Finishes: Gold/Black

Sizes: Circle Ø30cm Oval w20cm, h 40cm

Light source: Built in LED

### NORDIC CEMENT PE