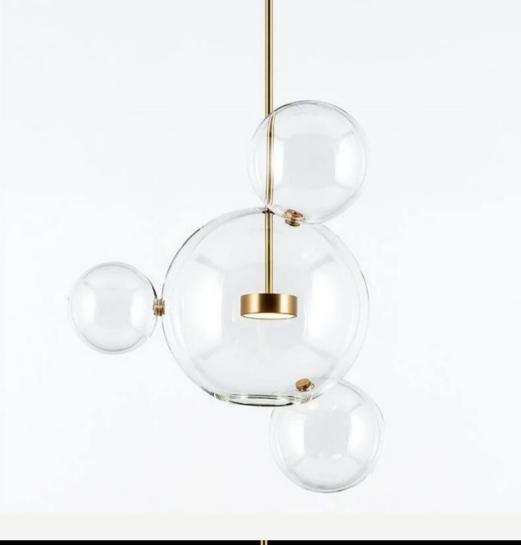

## Soap bubble clear chandelier

Finishes:

Clear glass/ Matt glass

Sizes:

4 bubbles: 30cm\*1, 15cm\*1,

13cm\*1, 10cm\*1

6 bubbles: 30cm\*1, 15cm\*2,

13cm\*1, 10cm\*2

5 bubbles: 20cm\*1, 10cm\*4

Light source:

Finishes:

Vertical or horizontal.

Sizes:

Ø 28cm

Light source: