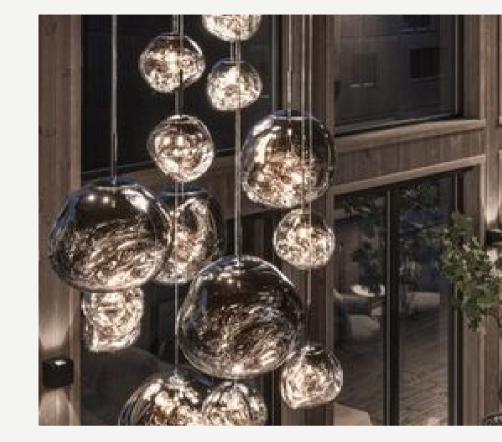

## Soap bubble clear chandelier

Finishes:

Clear glass/ Matt glass

Sizes:

4 bubbles: 30cm\*1, 15cm\*1,

13cm\*1, 10cm\*1

6 bubbles: 30cm\*1, 15cm\*2,

13cm\*1, 10cm\*2

5 bubbles: 20cm\*1, 10cm\*4

Light source:

Finishes:

Vertical or horizontal.

Sizes:

Ø 28cm

Light source: