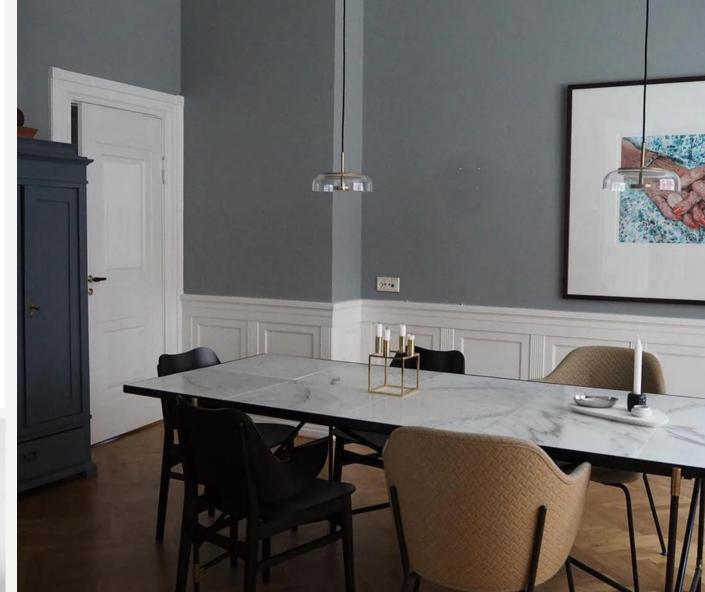

#### Pendant FLOS

Finishes:

Black/Gold/Nickel metal parts+ white glass

Sizes:

 $\emptyset$  15cm

 $\emptyset$  20cm

Light source: