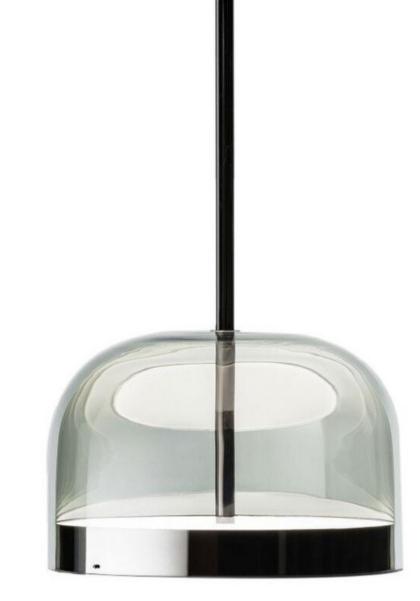

#### Orbis

Finishes:

Smoke grey glass + matt black details

Sizes:

Ø20cm

Ø25cm

Ø 30cm

Light source: