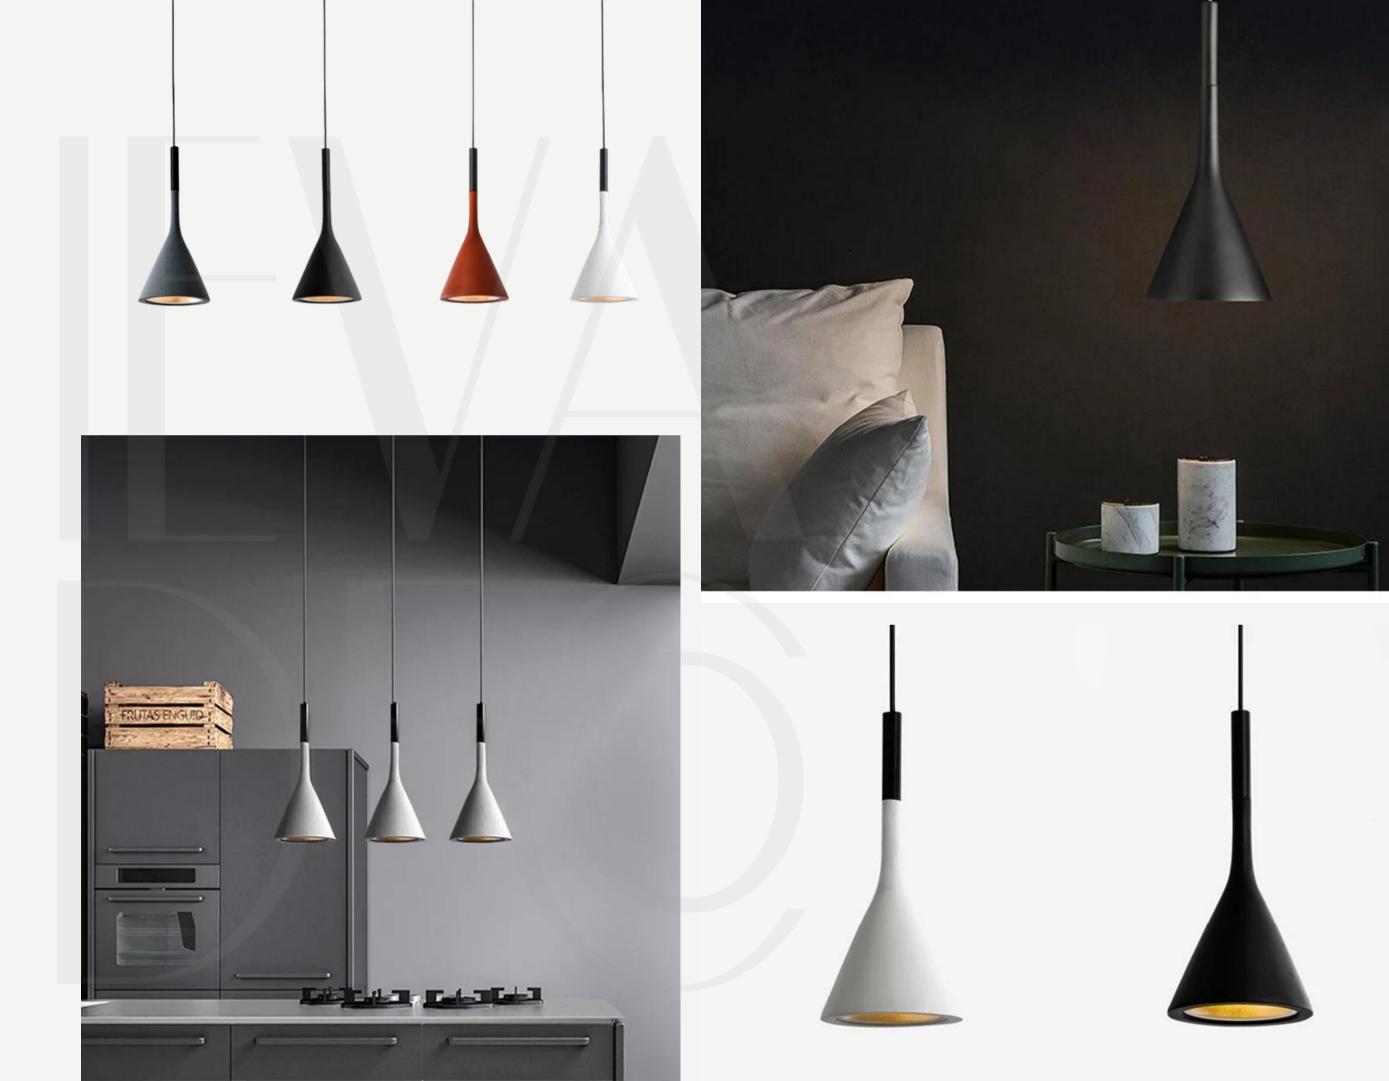

### NORDIC LAVA LAMP - PENDANT LIGHTS

Gold and black finishes.

Sizes:

Ø 20cm;

Ø 28cm;

Ø 36cm;

Light source:

E26 or E27 bulb