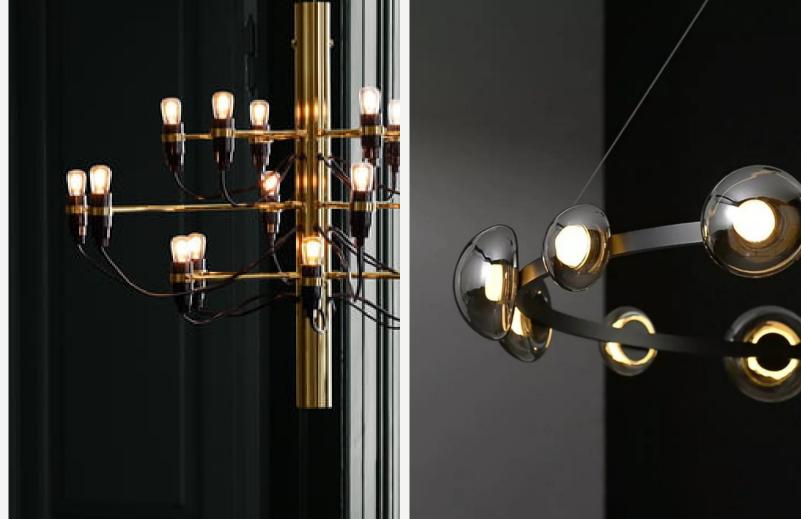

### Molekyl

Finishes:

Black, brushed gold

Sizes;

4 headsØ 22cm, L 40cm

9 heads Ø22 cm L60cm

Light source: