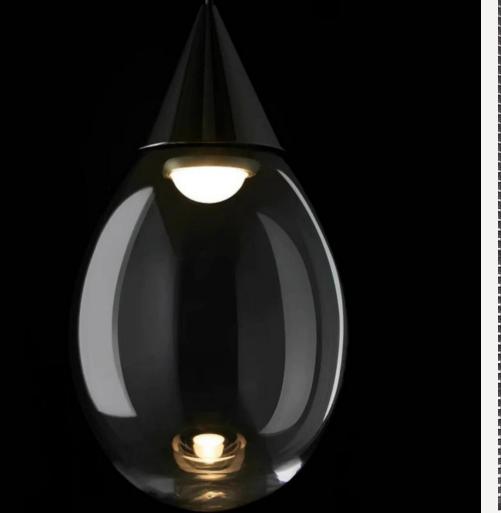

#### Shadows

#### Finishes:

Matt black/matt smoke grey/ matt white/ smoke grey/ white/ transparent glass+ black/natural wood

Sizes:

PC894: Ø250mm x H159mm PC895: Ø280mm x H123mm PC896: Ø189mm x H170mm PC897: Ø108mm x H138mm

Light source: