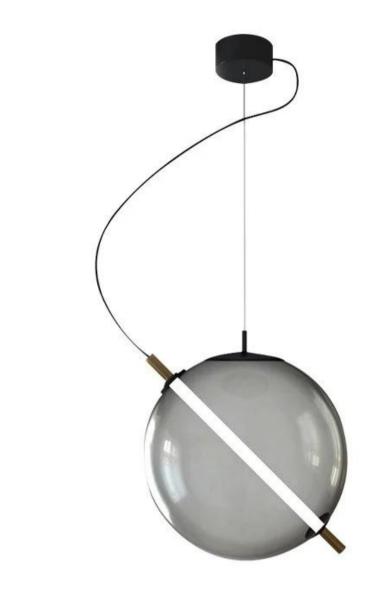

#### Pendant FLOS

Finishes:

Black/Gold/Nickel metal parts+ white glass

Sizes:

 $\emptyset$  15cm

 $\emptyset$  20cm

Light source: