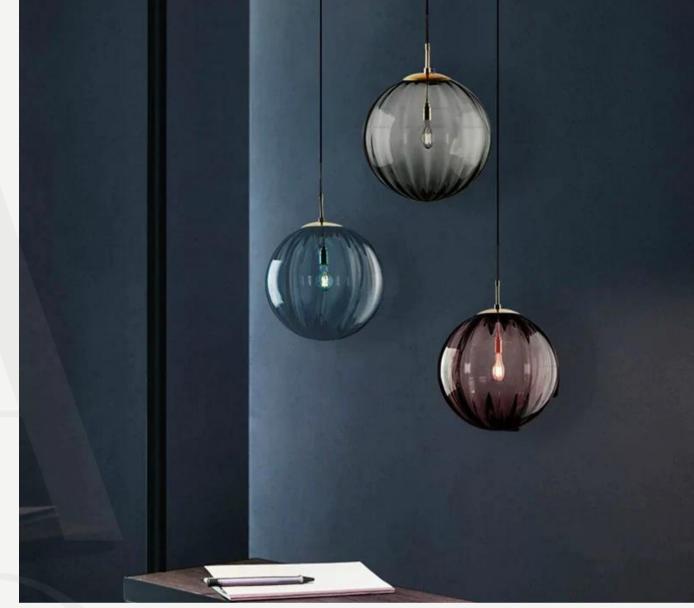

### TULISE GLASS PENDANTS

Finishes:

Smokey grey/Blue/ Brown/ Red/ Amber/Green

Sizes:

Ø 15cm

Ø 20cm

Light source:

E14 bulb