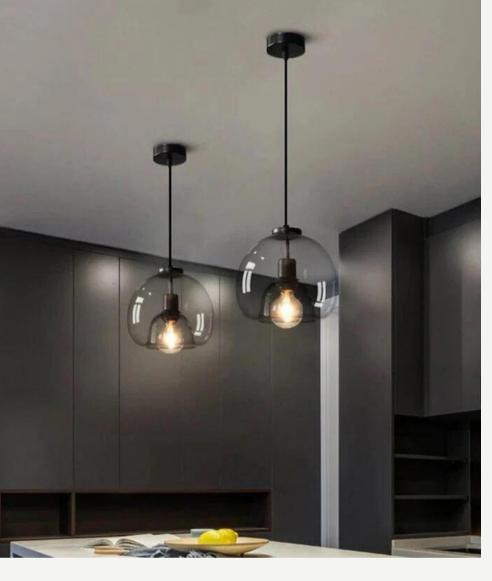

#### Shadows

#### Finishes:

Matt black/matt smoke grey/ matt white/ smoke grey/ white/ transparent glass+ black/natural wood

Sizes:

PC894: Ø250mm x H159mm PC895: Ø280mm x H123mm PC896: Ø189mm x H170mm PC897: Ø108mm x H138mm

Light source: