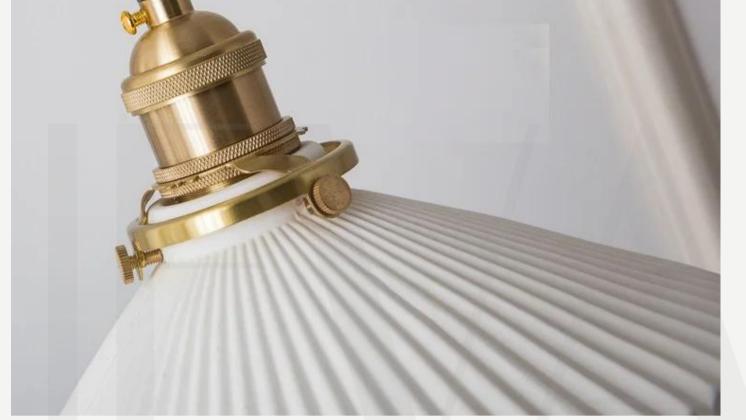

### WHITE CERAMIC BRASS PENDANT LIGHTS

Finishes:

White ceramic and brass

Sizes:

Ø22cm, H 9cm

Light source: