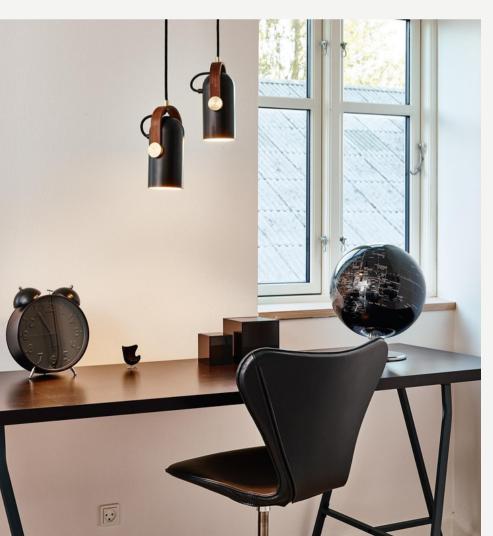

#### Carronade

Finishes:

black+walnut/ sand+oak

Sizes:

Ø12cm, H 24cm

Light source:

G4 LED bulb

Finishes:

White, Black, Gold, Nickel

Sizes:

Ø5,5 cm, H24cm

Light source:

Built in LED