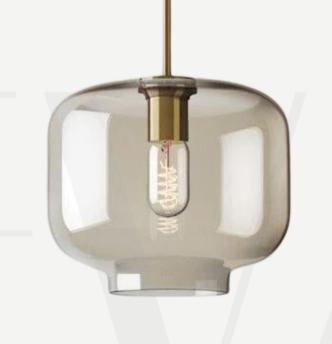

#### Pendand BIG

Finishes:

Grey/transparent outside+ white/grey inside ball

Sizes:

Ø 35cm

Ø 54cm

Light source: G9 bulb