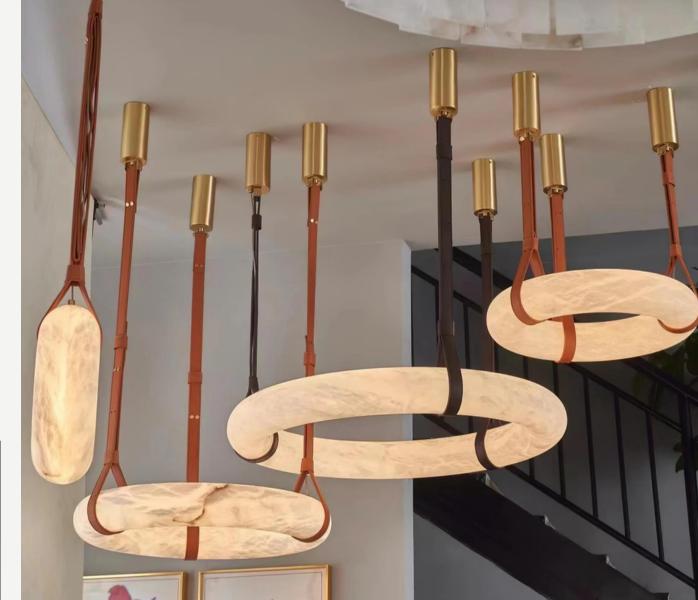

#### Carronade 160

Finishes:

black+walnut/ sand+oak

Sizes:

Ø40 cm, H27cm

Light source:

Finishes:

Light/Dark leather + alabaster

Sizes:

Ø50cm x H 10cm

Ø60cm x H 10cm

Ø80cm x H 10cm

Ø90cm x H 10cm

Light source: Built in LED