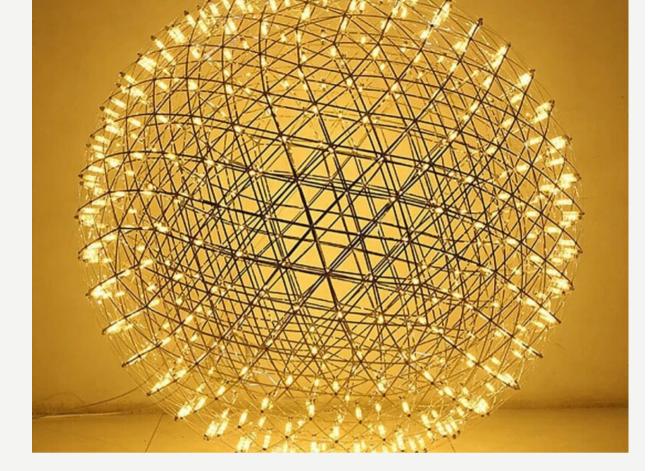

## STARBURST COLLECTION

Finishes:

Nickel

Size:

6 heads base 120cm 7 lights base 140cm 8 lights base 160cm

Light source: COB LED