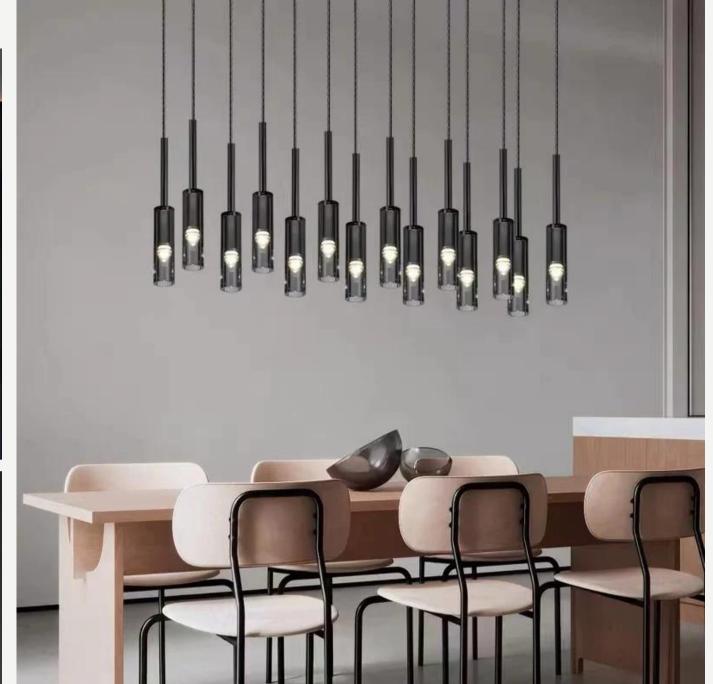

#### RONDELLE PENDANT LIGHT

Finishes:

Black+ smoke glass

Sizes:

Ø 22cm, H 13cm

Light source:

LED tap