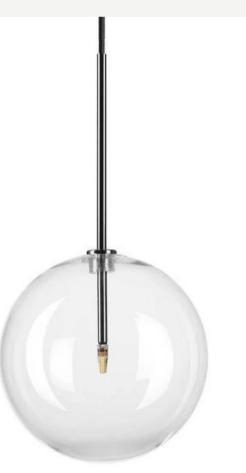

### NORDIC LAVA LAMP - PENDANT LIGHTS

Gold and black finishes.

Sizes:

Ø 20cm;

Ø 28cm;

Ø 36cm;

Light source:

E26 or E27 bulb