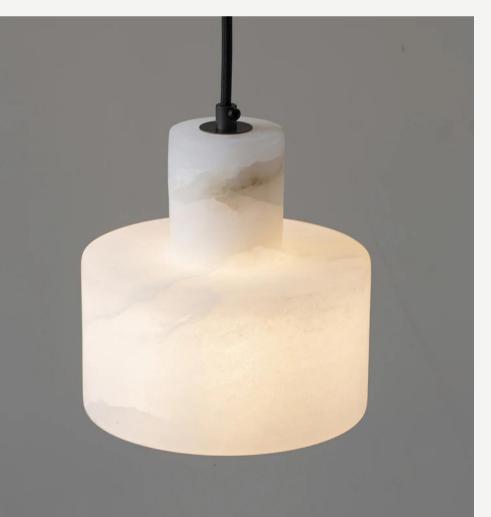

#### Cyls Pendant Lamp

Finishes:

Alabaster

Sizes:

Ø 14cm x H 14cm

Ø 16.5cm x H 17cm

Light source:

E27 bulb

Finishes:

Gold+ alabaster

Sizes:

Ø 12cm, H 35cm

Light source: