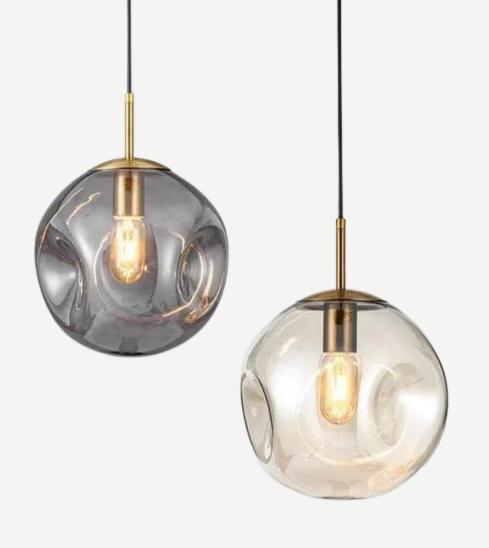

### SMOKY GREY BUBBLE GLASS PENDANTS

Finishes:

Smokey grey glass and matt black metal details

Sizes:

Ø 25cm

Light source: