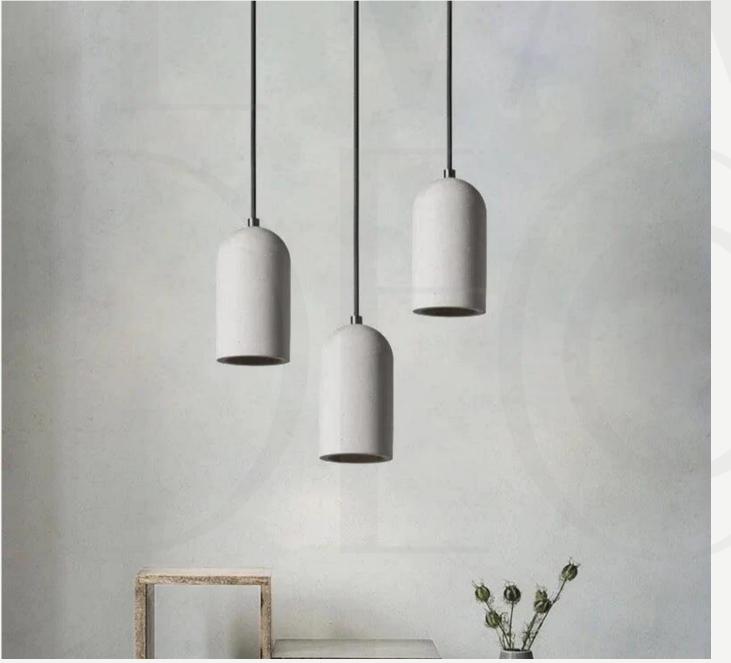

### NORDIC CEMENT PENDANT

Finishes:

Black/White/Grey

Sizes:

Ø10 cm h 16cm

Light source:

LED tap