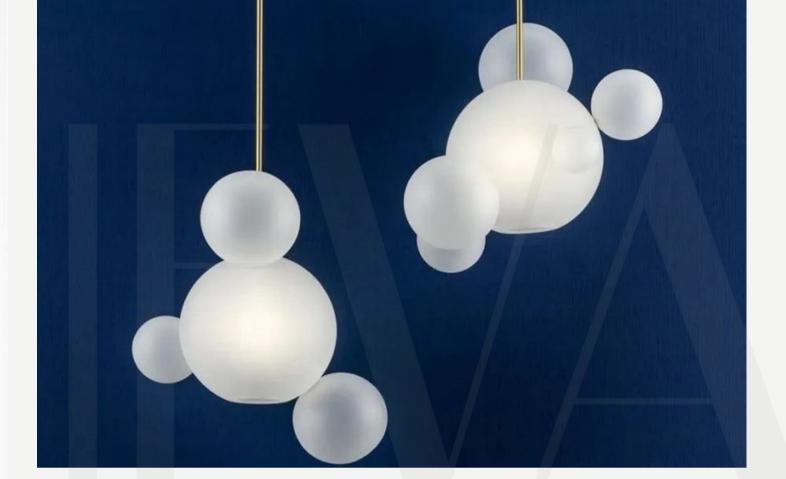

## Soap bubble clear chandelier

Finishes:

Clear glass/ Matt glass

Sizes:

4 bubbles: 30cm\*1, 15cm\*1,

13cm\*1, 10cm\*1

6 bubbles: 30cm\*1, 15cm\*2,

13cm\*1, 10cm\*2