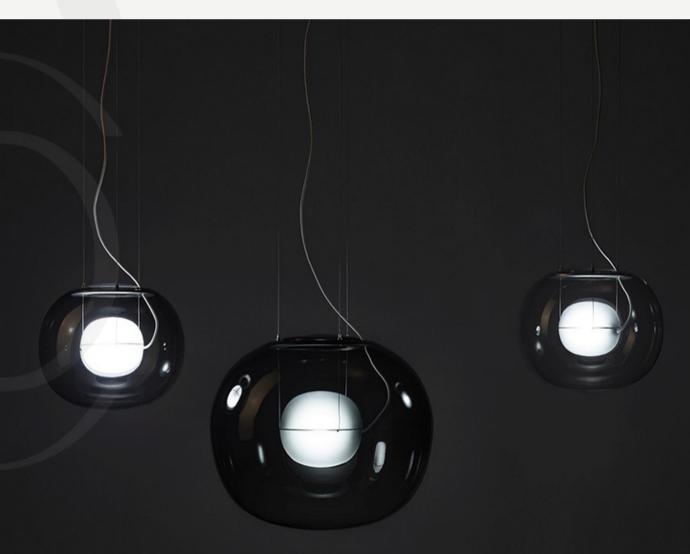

#### Shadows

#### Finishes:

Matt black/matt smoke grey/ matt white/ smoke grey/ white/ transparent glass+ black/natural wood

Sizes:

PC894: Ø250mm x H159mm PC895: Ø280mm x H123mm PC896: Ø189mm x H170mm PC897: Ø108mm x H138mm

Light source: