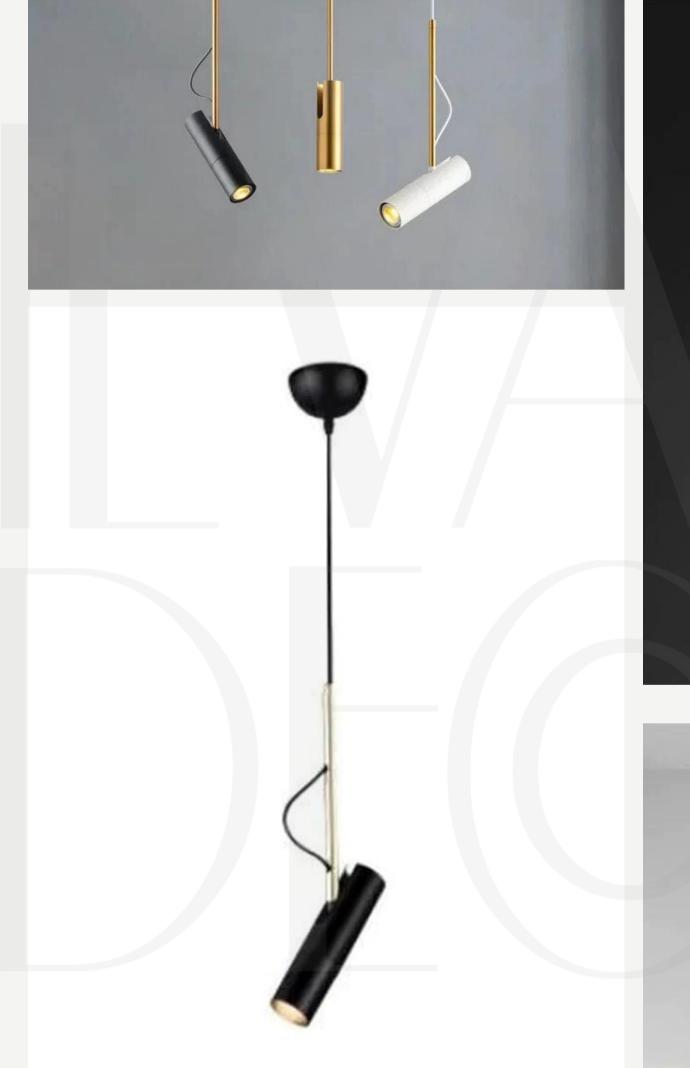

#### ROTATABLE ARTIST SPOT LIGHT

Finishes:

Black/Gold/White

Sizes:

Ø5,5cm, H 20+20cm

Light source:

GU10 bulbs