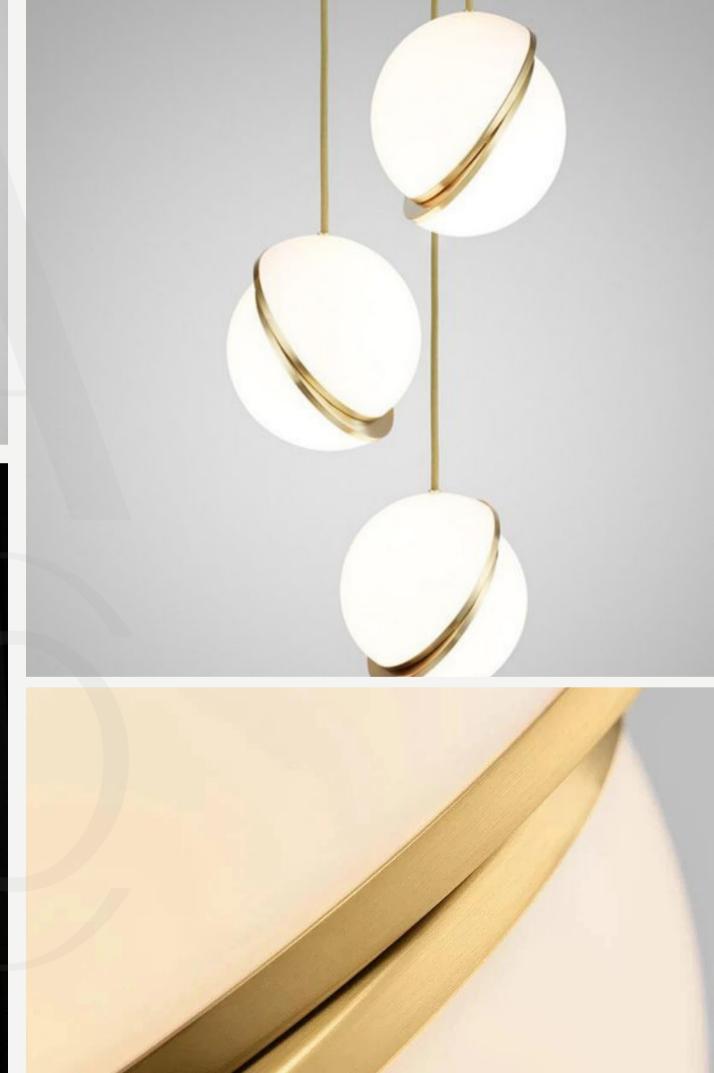

#### PLANET PENDANTS

Finishes:

White acrilic globe, gold details

Size:

ø15cm

ø25cm

ø30cm

ø40cm

Light source:

E27 bulbs