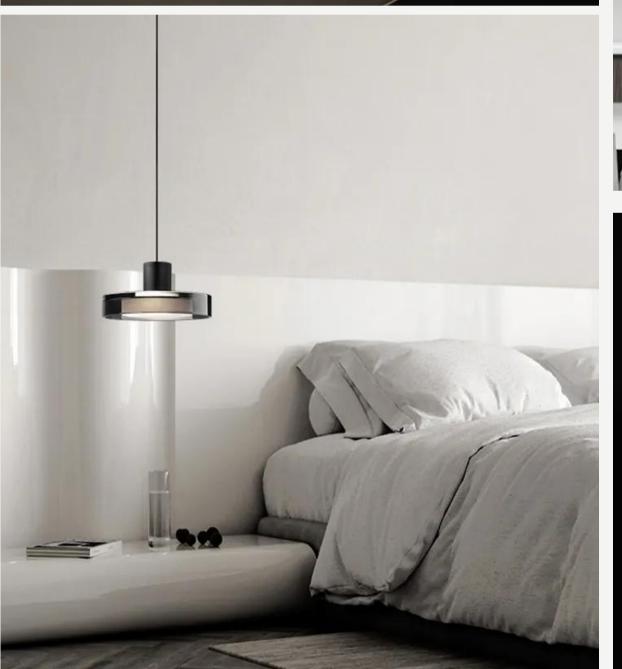

### SCANDINAVIAN PENDANT 1

Finishes:

Gold/Black/Nickel details + white frosted glass

Sizes:

Ø15cm

Ø 20cm

 $\emptyset$  25cm

Light source: