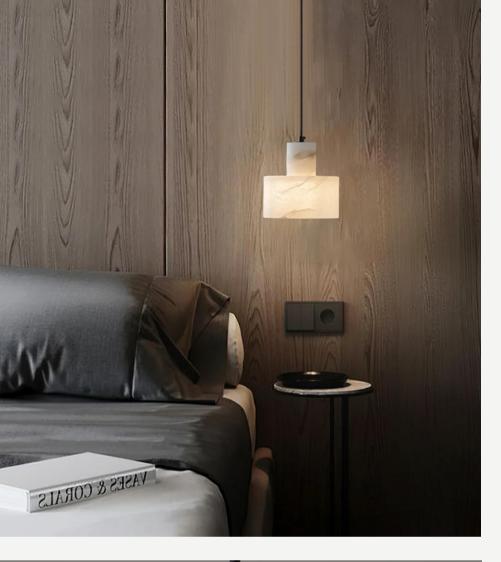

#### Cyls Pendant Lamp

Finishes:

Alabaster

Sizes:

Ø 14cm x H 14cm

Ø 16.5cm x H 17cm

Light source:

E27 bulb

Finishes:

Gold+ alabaster

Sizes:

Ø 12cm, H 35cm

Light source: