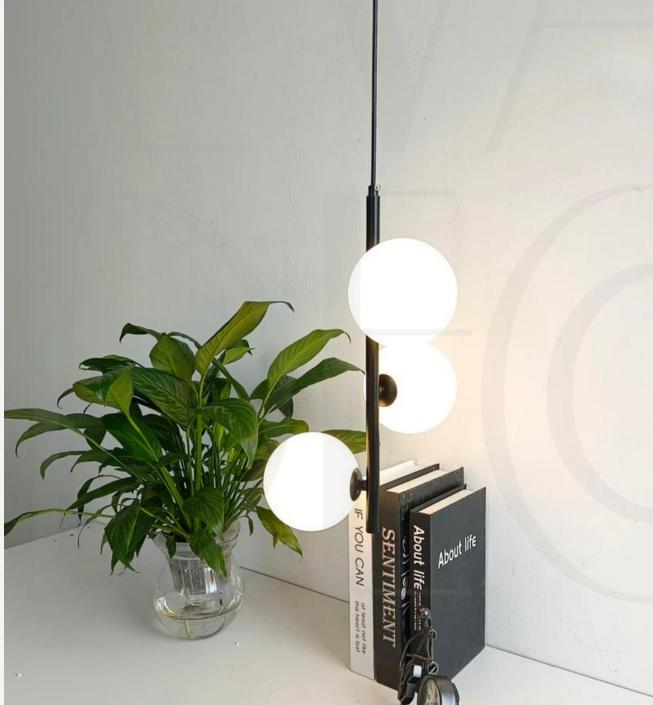

#### MAGNA MINIMAL PENDANT

Finishes:

Black/Grey/White/Red

Sizes:

Ø15cm

Light source:

E14 bulb

### SMOKY GREY BUBBLE GLASS PENDANTS

Finishes:

Smokey grey glass and matt black metal details

Sizes:

Ø 25cm

Light source: