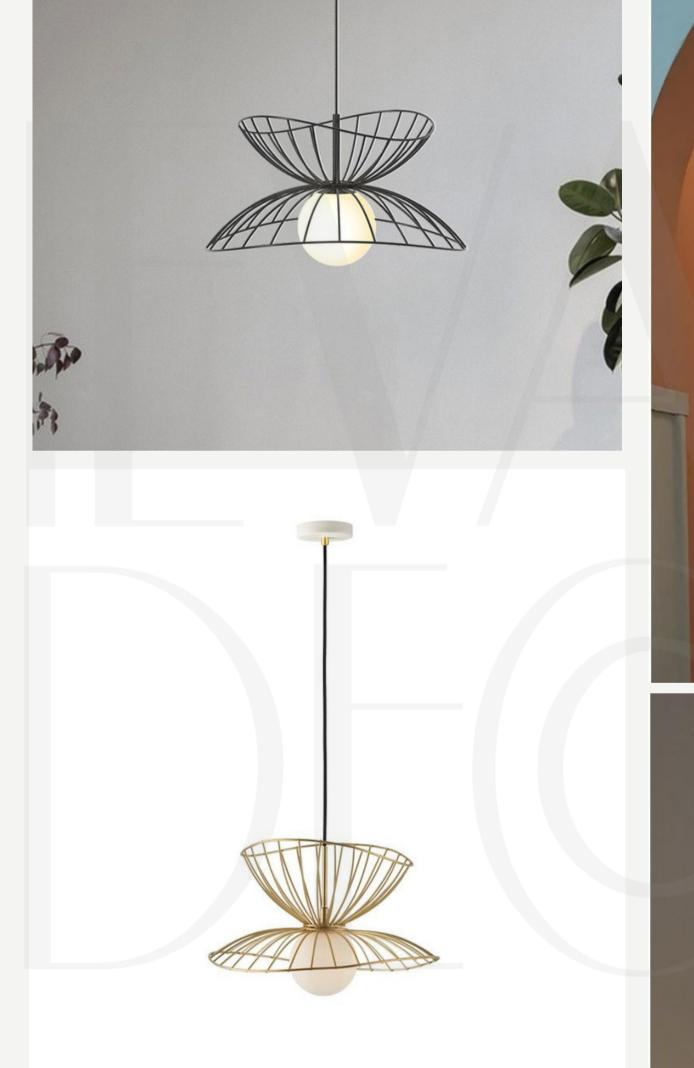

#### LUCKY BIRD

Finishes: Gold/Black

Sizes: Circle Ø30cm Oval w20cm, h 40cm

Light source: Built in LED