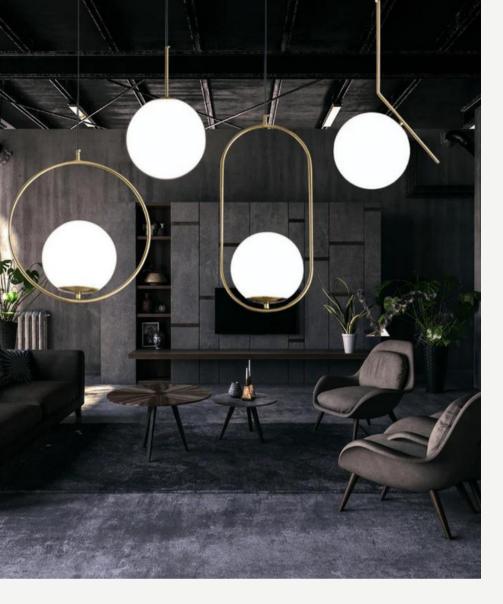

#### LUCKY BIRD

Finishes: Gold/Black

Sizes: Circle Ø30cm Oval w20cm, h 40cm

Light source: Built in LED