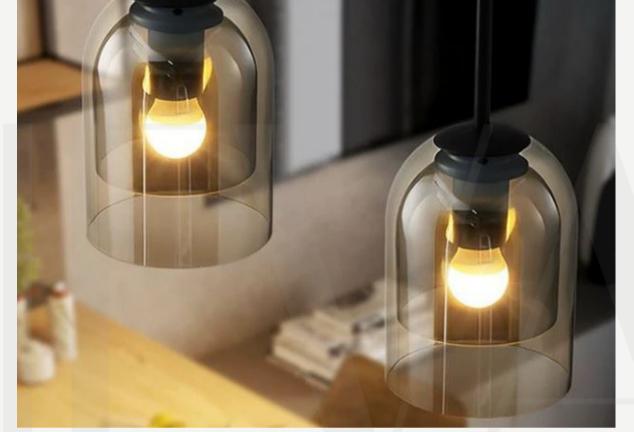

#### AUBRE PENDANT LIGHTS

Finishes:

Smoke grey/ amber

Sizes:

Ø15cm, H 22cm

Light source: