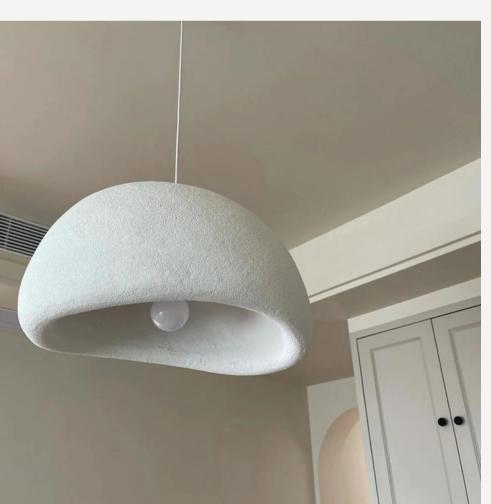

### NORDIC CEMENT PENDANT

Finishes:

Black/White/Grey

Sizes:

Ø10 cm h 16cm

Light source:

LED tap