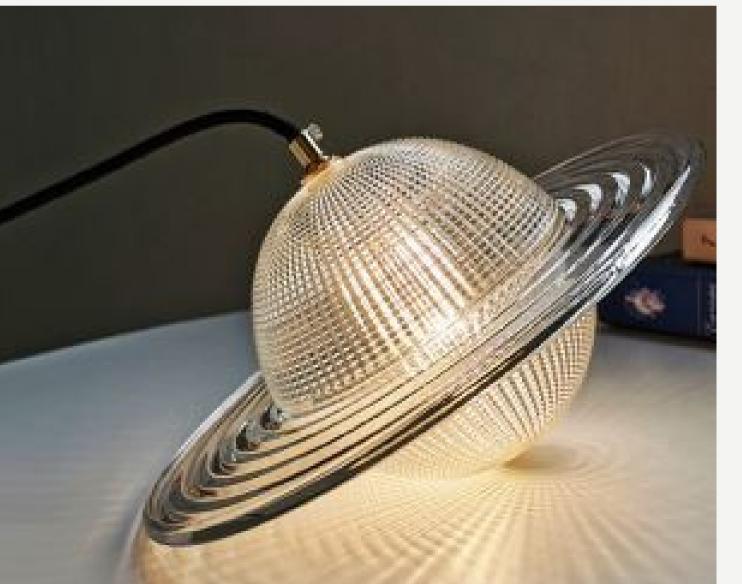

#### PLANET PENDANTS

Finishes:

White acrilic globe, gold details

Size:

ø15cm

ø25cm

ø30cm

ø40cm

Light source:

E27 bulbs