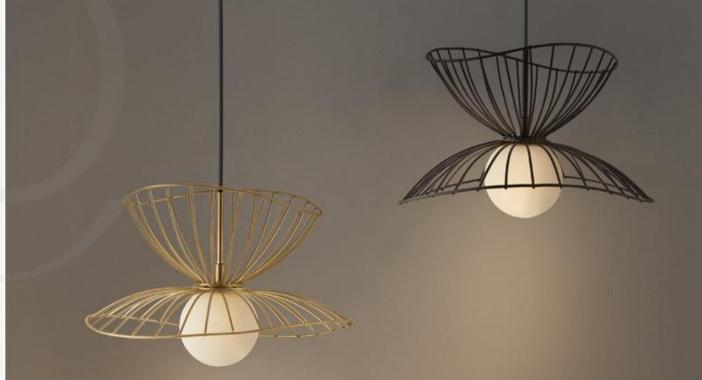

### NORDIC LAVA LAMP - PENDANT LIGHTS

Gold and black finishes.

Sizes:

Ø 20cm;

Ø 28cm;

Ø 36cm;

Light source:

E26 or E27 bulb