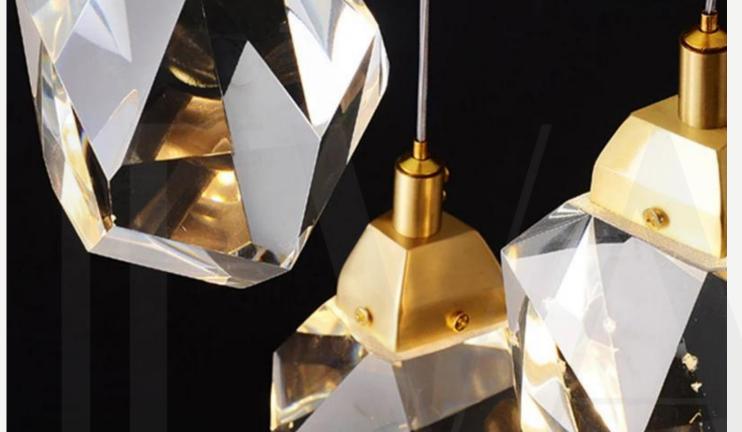

$\emptyset$  15

Ø 20

 $\emptyset$  25

Light source:

G4 bulbs

#### CASTELLO PENDANT

Finishes:

Black/Brass

Sizes:

 $\emptyset$  15

Ø 20

 $\emptyset$  25

Light source:











#### ARMANI LAMPS

Finishes: Gold/Nickel

Sizes:

W18; H27cm

Light source: Built in LED

#### AUBRE PENDANT LIGHTS

Finishes:

Smoke grey/ amber

Sizes:

Ø15cm, H 22cm

Light source:

















#### Adele A;B;F

Finishes:

Brown/Clear glass + brass

Sizes:

Ø15cm

Ø 25cm

Ø 30cm

Light source: E27 bulbs

#### Adele C

Finishes:

Brown/Clear glass + brass

Sizes:

Ø60cm

Ø80cm

Light source:















#### DROPLET PENDANT

Finishes:

Brass/Black

Sizes:

Ball Ø12cm, H 40cm, total Ø 16cm

Light source:



#### RETRO BAMBOO PENDANT

Sizes:

Ø40cm

Ø50cm

Ø60cm

Light source: E27 bulb

















#### THE CRYSTAL

Sizes:

Ø11cm H 14cm

Light source: COB LED

#### **TERAZZO**

Finishes:

Black/Dark gray/ Red/Light grey

Sizes:

Ø 10cm; H 20cm

Light source:













### LINEAR LUXURY LED POLE LAMPS

Sizes:

L 60cm

L 140cm

Light source:

Built in LED

#### ROTATABLE ARTIST SPOT LIGHT

Finishes:

Black/Gold/White

Sizes:

Ø5,5cm, H 20+20cm

Light source:

GU10 bulbs















## VINTAGE ART CHAMPAGNE GLASS PENDANT LAMP

Sizes:

Two layers Ø25cm H 18+15cm Three layers Ø25cm H 28+15cm

Light source: E27 bulb



#### SIMPLISTIC URSELINE

Finishes:

White + gold/ Black + gold

Sizes:

Ø21cm H 21cm

Ø30cm H 25cm

Light source:















#### LUCKY BIRD

Finishes: Gold/Black

Sizes: Circle Ø30cm Oval w20cm, h 40cm

Light source: Built in LED

### NORDIC CEMENT PENDANT