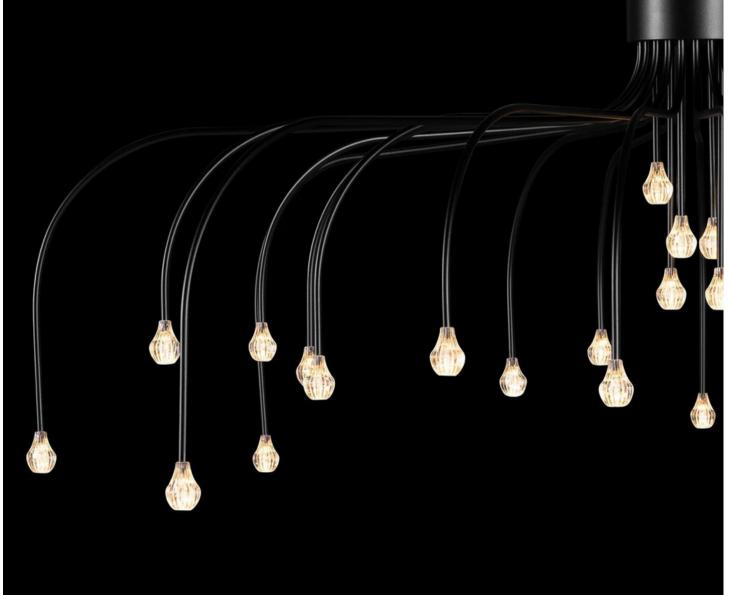

### Molekyl

Finishes:

Black, brushed gold

Sizes;

4 headsØ 22cm, L 40cm

9 heads Ø22 cm L60cm

Light source: