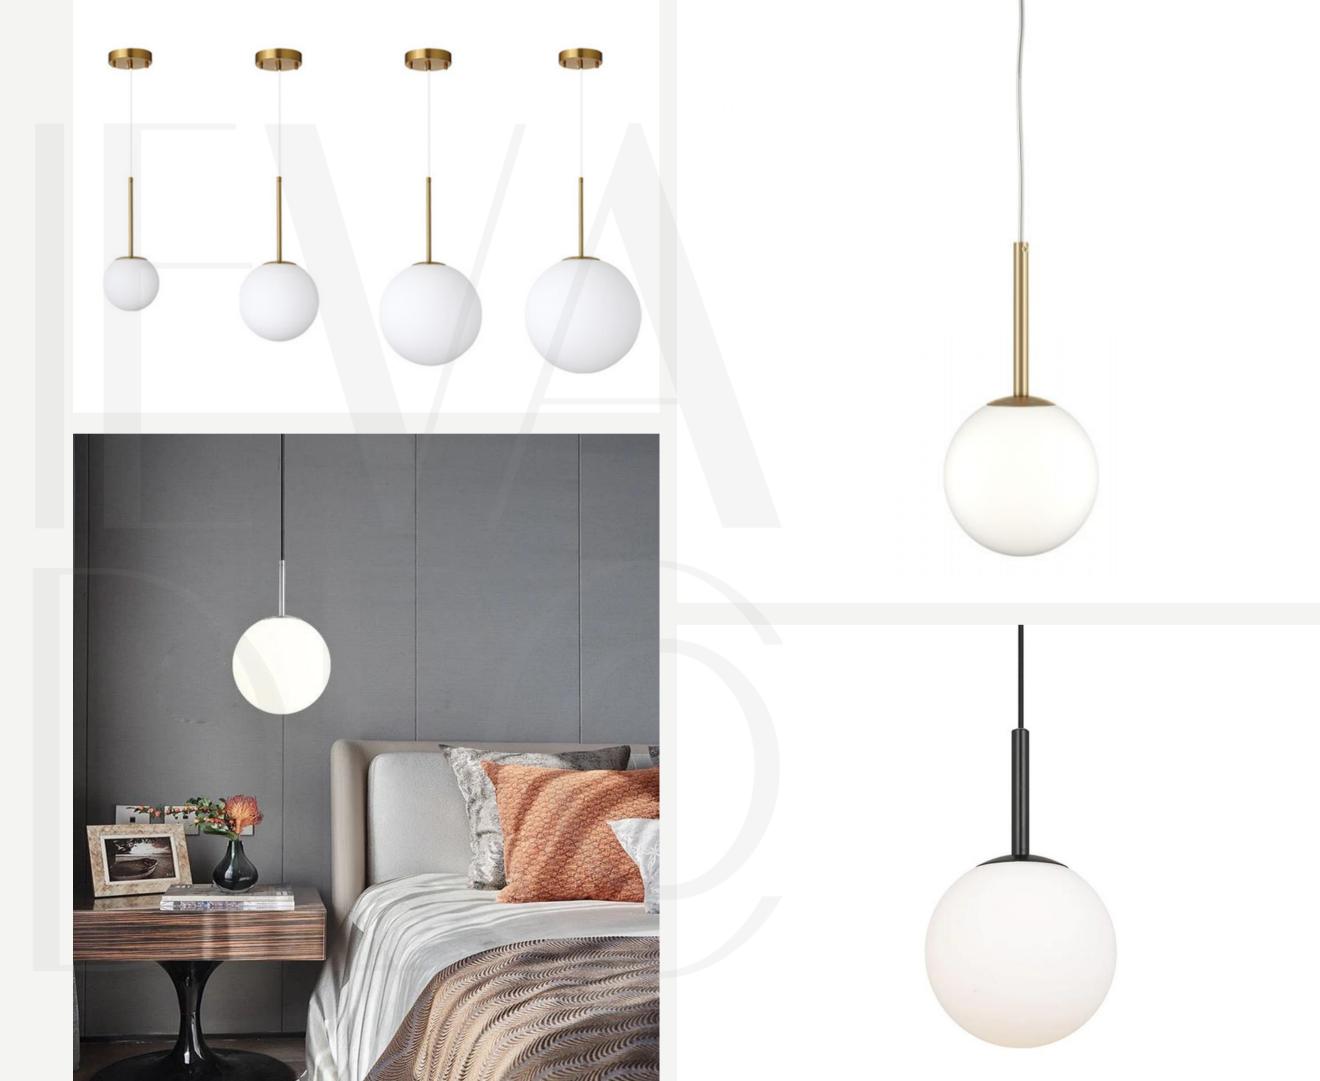

### SCANDINAVIAN PENDANT 1

Finishes:

Gold/Black/Nickel details + white frosted glass

Sizes:

Ø15cm

Ø 20cm

 $\emptyset$  25cm

Light source:

### SCANDINAVIAN PENDANT 2

Sizes:

ball Ø15cm, total Ø30cm

Light source:

### SCANDINAVIAN PENDANT 3

Sizes:

ball Ø15cm, total Ø20cm, H40cm

Light source: