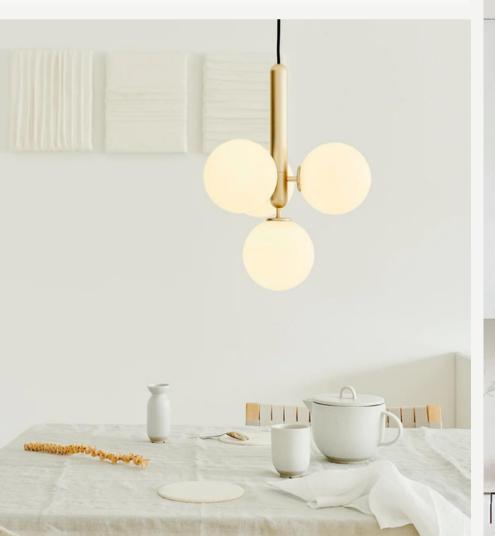

### Molekyl

Finishes:

Black, brushed gold

Sizes;

4 headsØ 22cm, L 40cm

9 heads Ø22 cm L60cm

Light source: