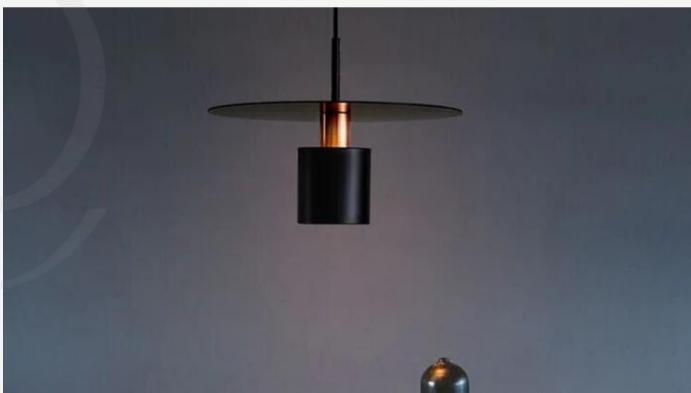

#### Pendant FLOS

Finishes:

Black/Gold/Nickel metal parts+ white glass

Sizes:

 $\emptyset$  15cm

 $\emptyset$  20cm

Light source: