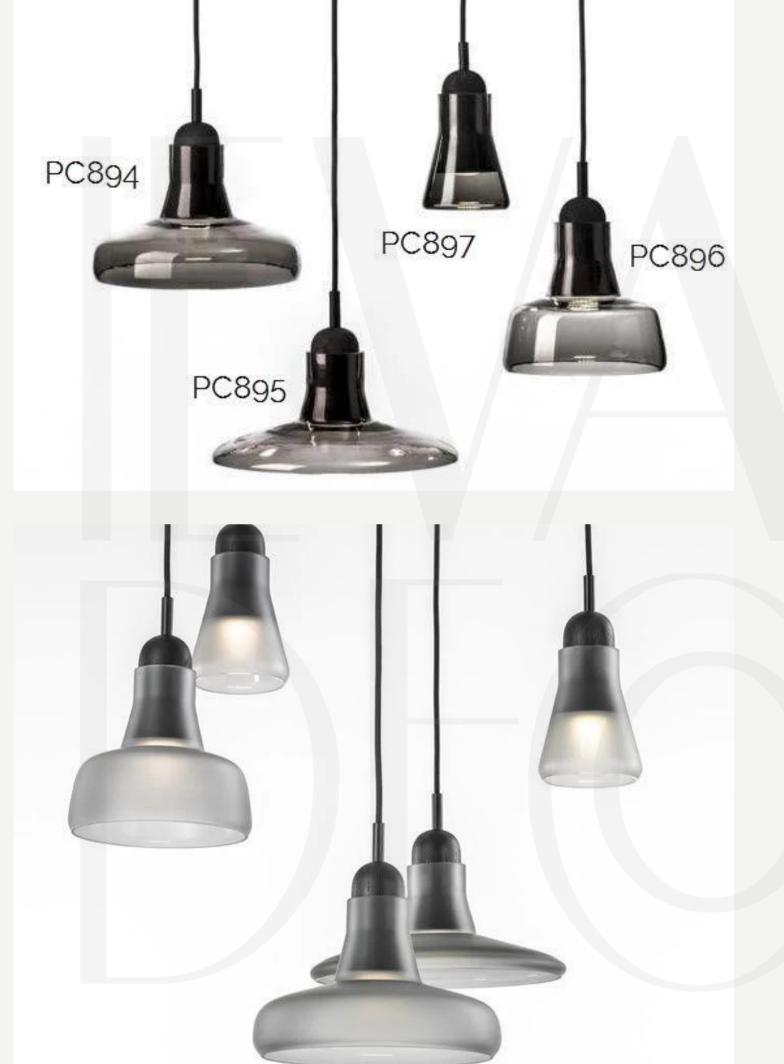

#### Shadows

#### Finishes:

Matt black/matt smoke grey/ matt white/ smoke grey/ white/ transparent glass+ black/natural wood

Sizes:

PC894: Ø250mm x H159mm PC895: Ø280mm x H123mm PC896: Ø189mm x H170mm PC897: Ø108mm x H138mm

Light source: