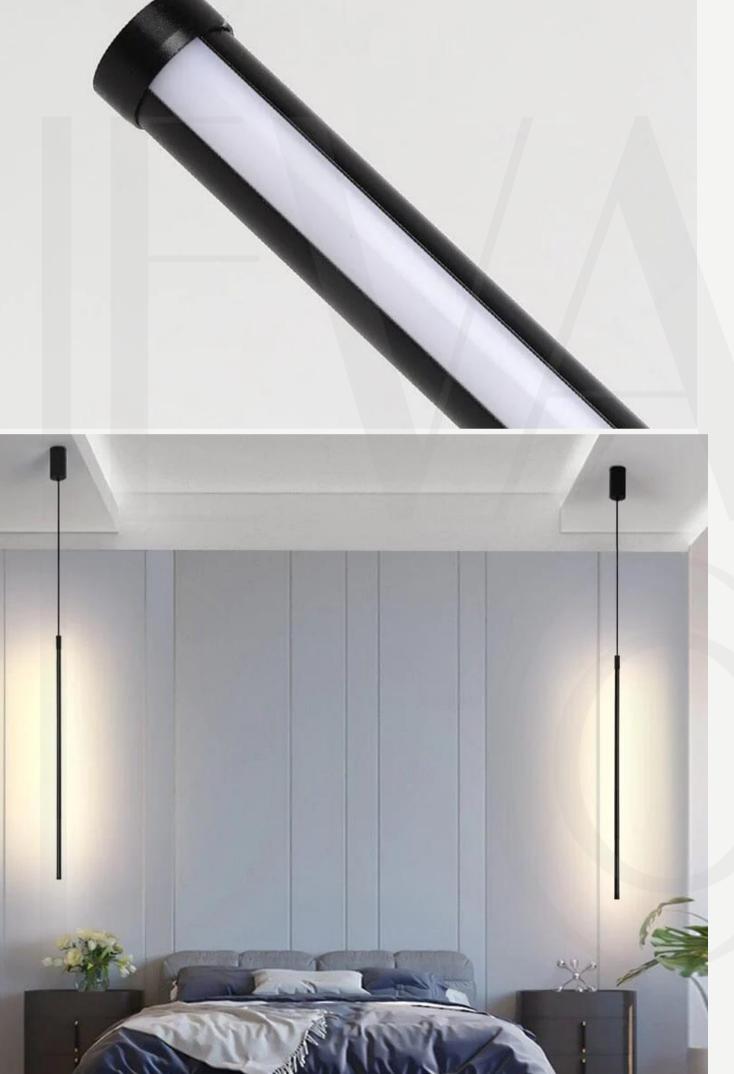

### LINEAR LUXURY LED POLE LAMPS

Sizes:

L 60cm

L 140cm

Light source:

Built in LED