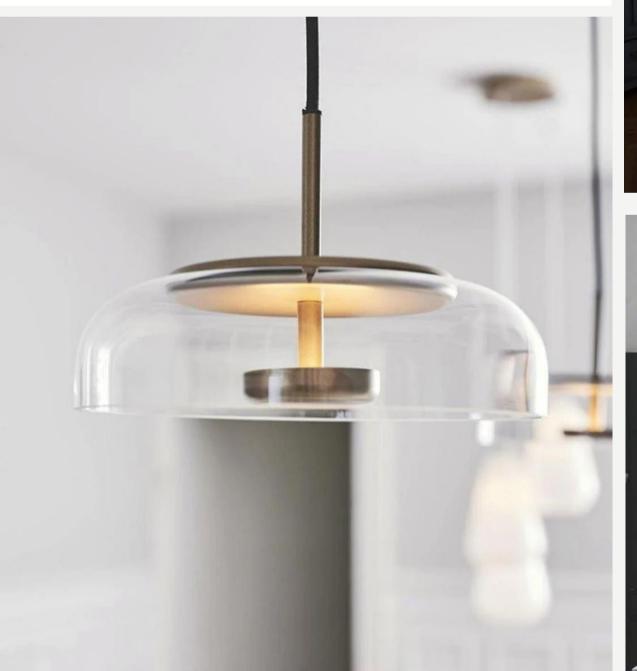

#### Pendant FLOS

Finishes:

Black/Gold/Nickel metal parts+ white glass

Sizes:

 $\emptyset$  15cm

 $\emptyset$  20cm

Light source: