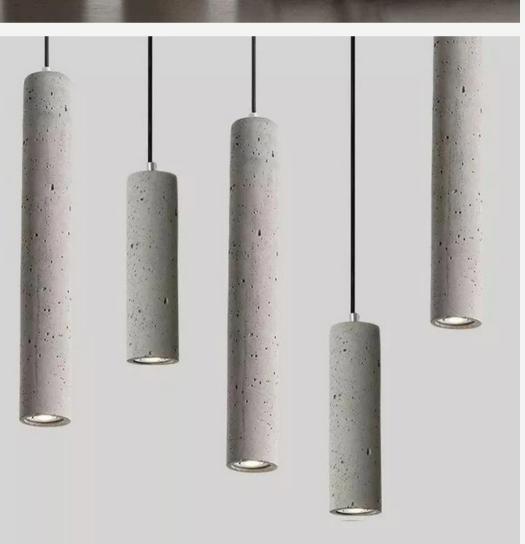

#### SCREED COLLECTION

Finishes: Concrete

Sizes; Small Ø 4cm, L 30cm Medium Ø 7cm, L 25cm Long Ø 7cm, L 50cm

Light source: LED tap