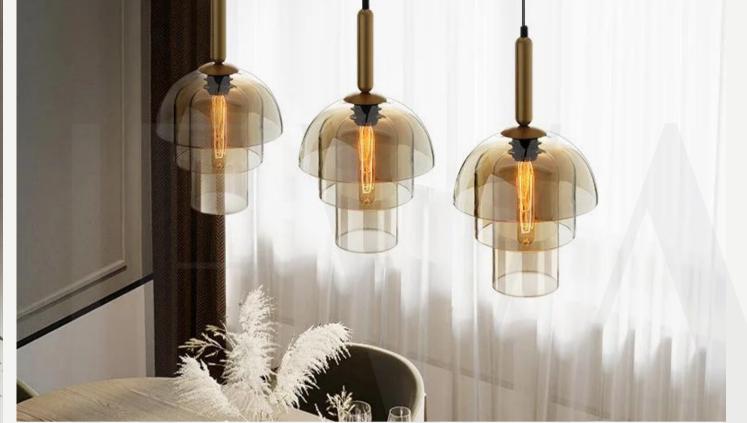

## LUXURY COGNAC GLASS PENDANT LIGHTS

Finishes:

Clear/Champagne/Cognac/Moss green

Sizes

Ø 26cm H 24cm

Ø 33cm H 17cm

Light source: