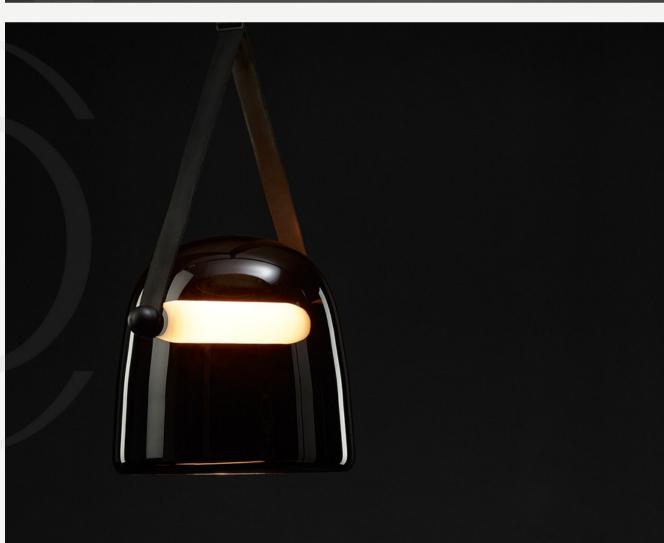

#### Mona

Finishes:

White /smoke grey/ black glass + white/brown/black leather

Sizes:

Ø27cm

Ø38cm

Ø50cm

Light source: Built in LED