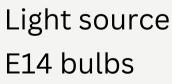

#### LUCKY BIRD

Finishes: Gold/Black

Sizes: Circle Ø30cm Oval w20cm, h 40cm

Light source: Built in LED