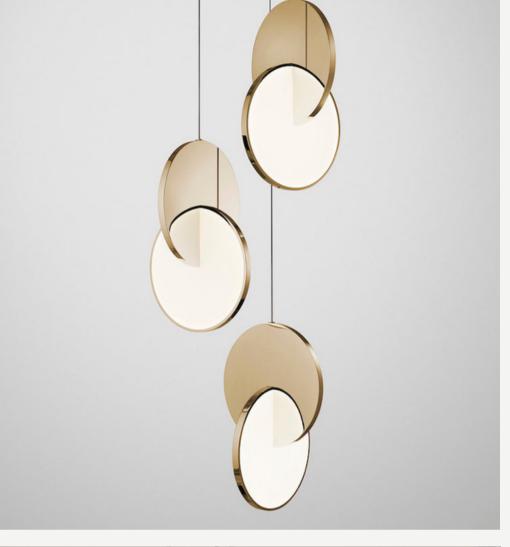

#### LUCKY BIRD

Finishes: Gold/Black

Sizes: Circle Ø30cm Oval w20cm, h 40cm

Light source: Built in LED