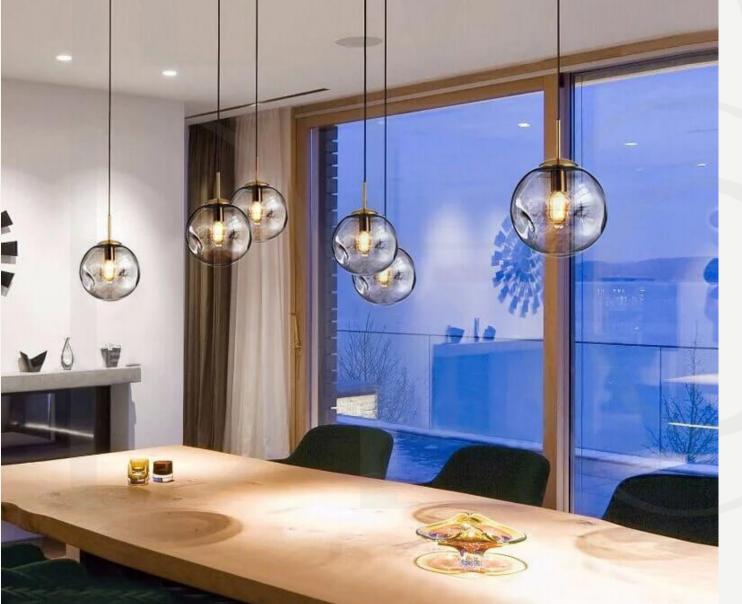

#### Orbis

Finishes:

Smoke grey glass + matt black details

Sizes:

Ø20cm

Ø25cm

Ø 30cm

Light source: