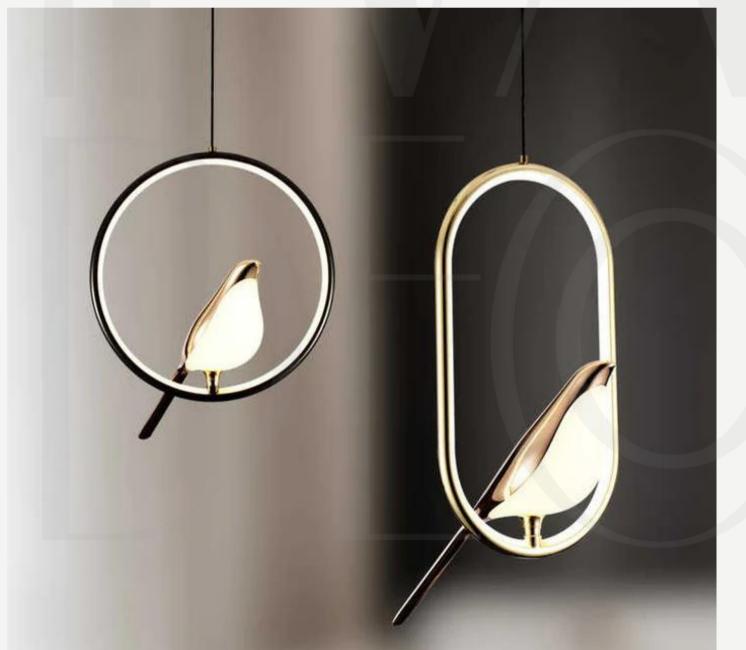

#### LUCKY BIRD

Finishes: Gold/Black

Sizes: Circle Ø30cm Oval w20cm, h 40cm

Light source: Built in LED