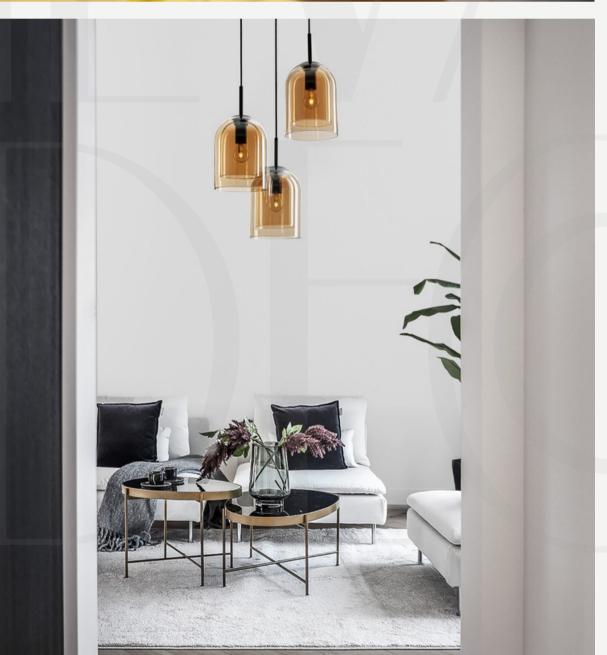

### TULISE GLASS PENDANTS

Finishes:

Smokey grey/Blue/ Brown/ Red/ Amber/Green

Sizes:

Ø 15cm

Ø 20cm

Light source:

E14 bulb