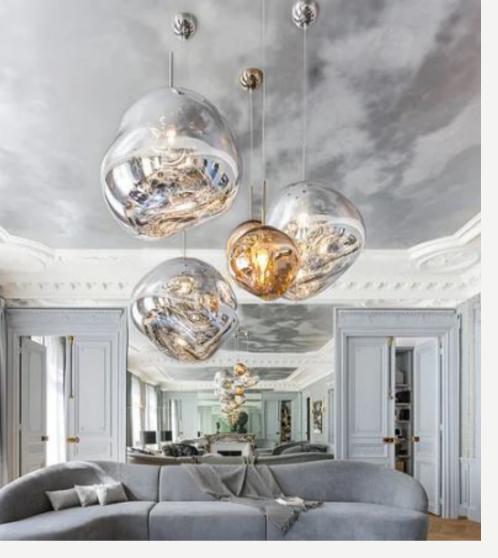

### NORDIC LAVA LAMP - PENDANT LIGHTS

Gold and black finishes.

Sizes:

Ø 20cm;

Ø 28cm;

Ø 36cm;

Light source:

E26 or E27 bulb