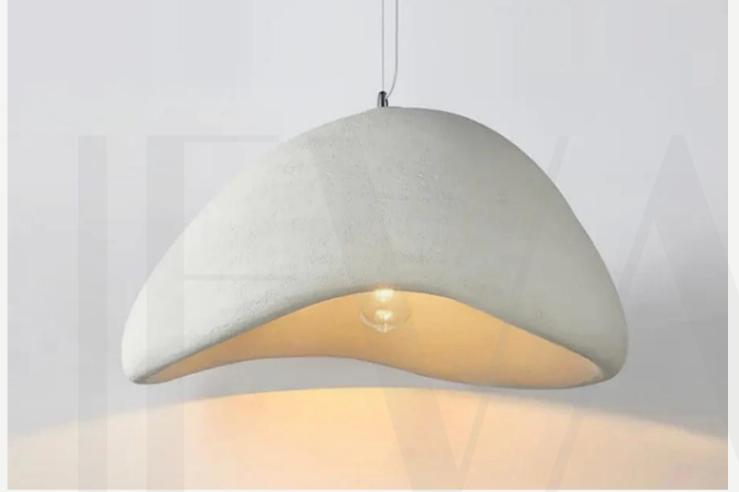

### NORDIC CEMENT PENDANT

Finishes:

Black/White/Grey

Sizes:

Ø10 cm h 16cm

Light source:

LED tap