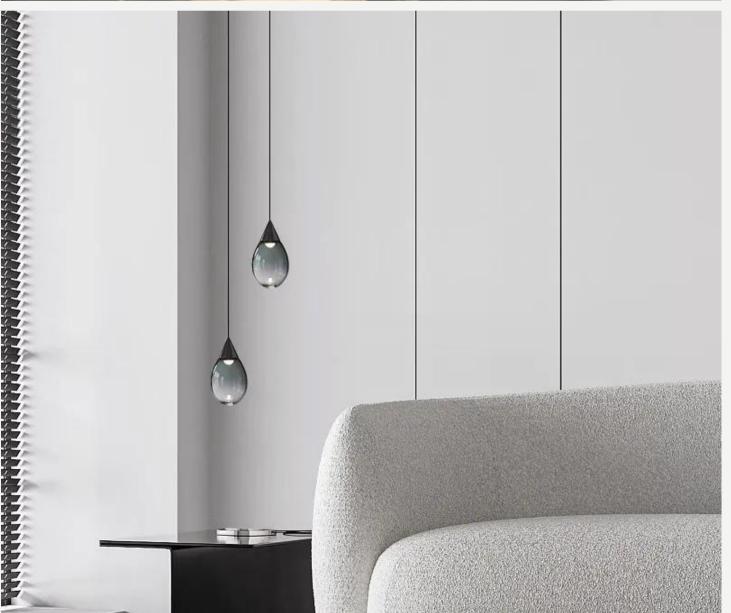

#### Shadows

#### Finishes:

Matt black/matt smoke grey/ matt white/ smoke grey/ white/ transparent glass+ black/natural wood

Sizes:

PC894: Ø250mm x H159mm PC895: Ø280mm x H123mm PC896: Ø189mm x H170mm PC897: Ø108mm x H138mm

Light source: