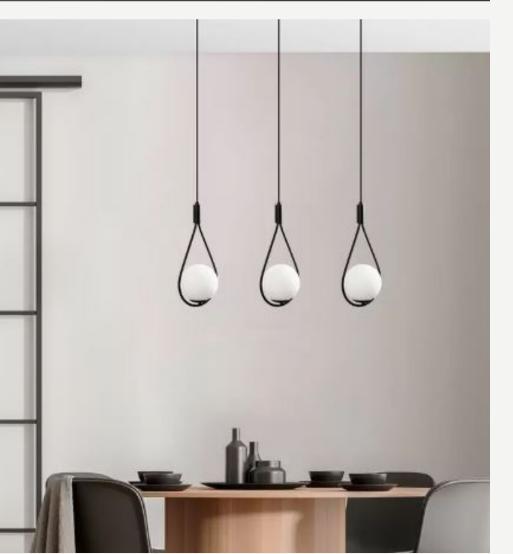

### NORDIC LAVA LAMP - PENDANT LIGHTS

Gold and black finishes.

Sizes:

Ø 20cm;

Ø 28cm;

Ø 36cm;

Light source:

E26 or E27 bulb