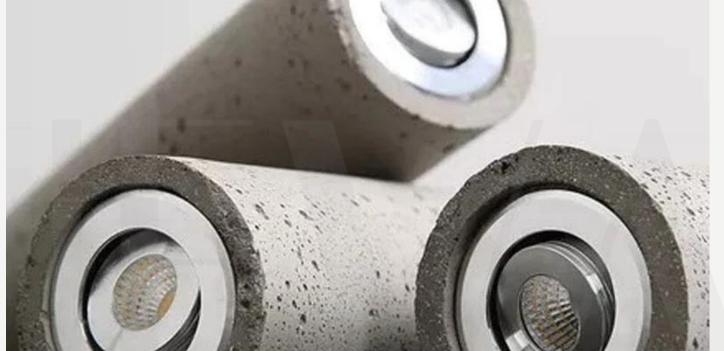

#### SCREED COLLECTION

Finishes: Concrete

Sizes; Small Ø 4cm, L 30cm Medium Ø 7cm, L 25cm Long Ø 7cm, L 50cm

Light source: LED tap