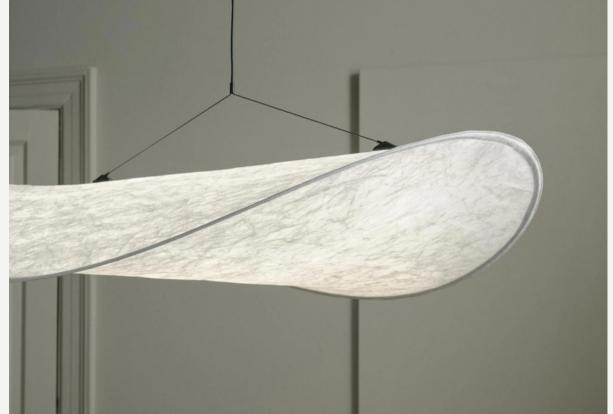

#### Ethereal Bloom Pendant Light

Finishes:

Natural white fabric

Sizes:

Ø30cm x H 25cm

Ø40cm x H 26cm

Ø50cm x H 28cm

Ø60cm x H 30cm

Light source: