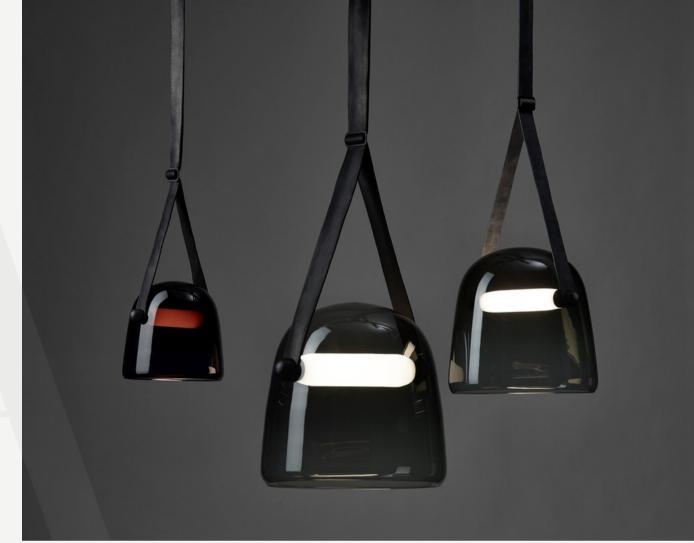

#### Mona

Finishes:

White /smoke grey/ black glass + white/brown/black leather

Sizes:

Ø27cm

Ø38cm

Ø50cm

Light source: Built in LED