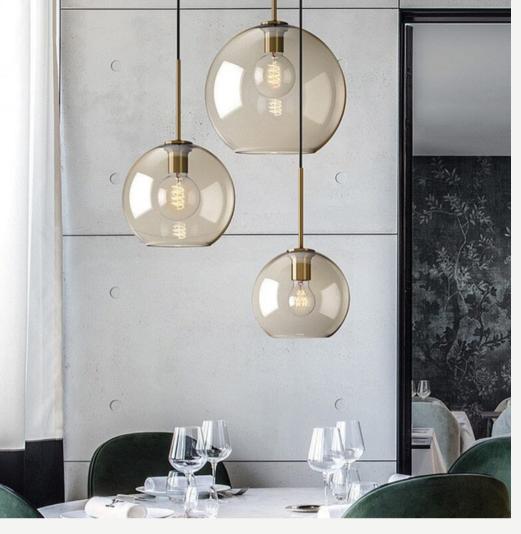

#### Adele A;B;F

Finishes:

Brown/Clear glass + brass

Sizes:

Ø15cm

Ø 25cm

Ø 30cm

Light source: E27 bulbs

#### Adele C

Finishes:

Brown/Clear glass + brass

Sizes:

Ø60cm

Ø80cm

Light source: