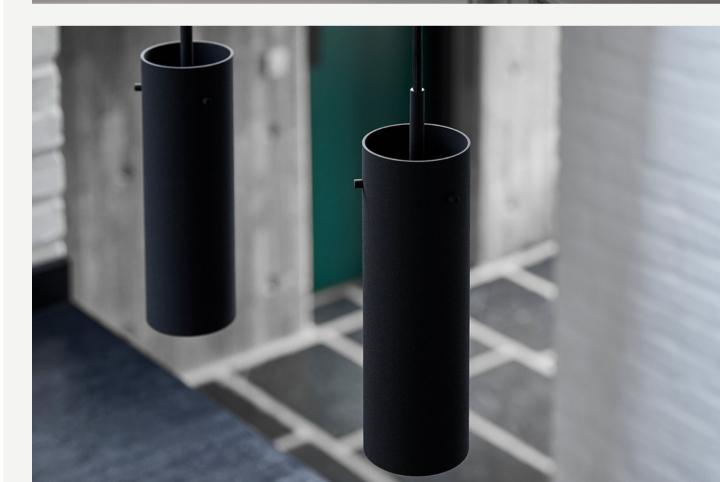

#### SCREED COLLECTION

Finishes: Concrete

Sizes; Small Ø 4cm, L 30cm Medium Ø 7cm, L 25cm Long Ø 7cm, L 50cm

Light source: LED tap