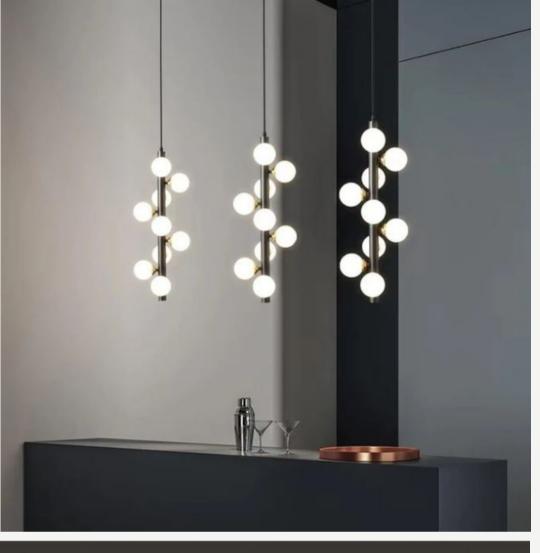

### Molekyl

Finishes:

Black, brushed gold

Sizes;

4 headsØ 22cm, L 40cm

9 heads Ø22 cm L60cm

Light source: