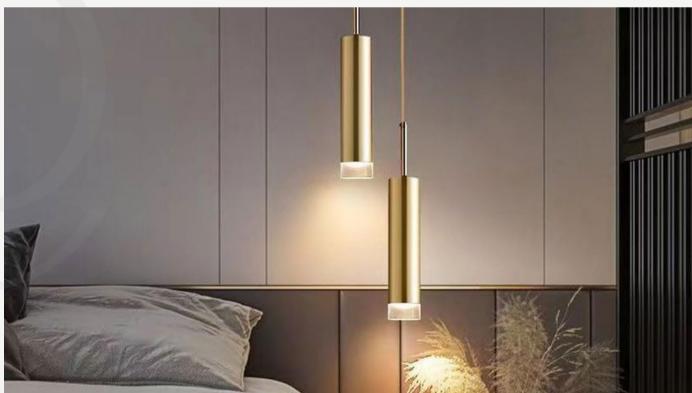

### NORDIC LAVA LAMP - PENDANT LIGHTS

Gold and black finishes.

Sizes:

Ø 20cm;

Ø 28cm;

Ø 36cm;

Light source:

E26 or E27 bulb