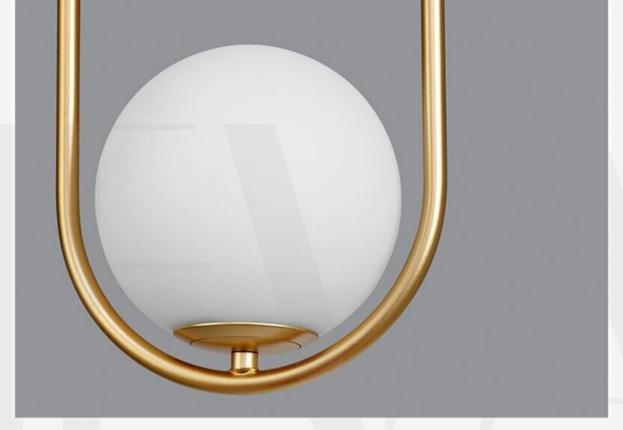

### SCANDINAVIAN PENDANT 1

Finishes:

Gold/Black/Nickel details + white frosted glass

Sizes:

Ø15cm

Ø 20cm

 $\emptyset$  25cm

Light source: