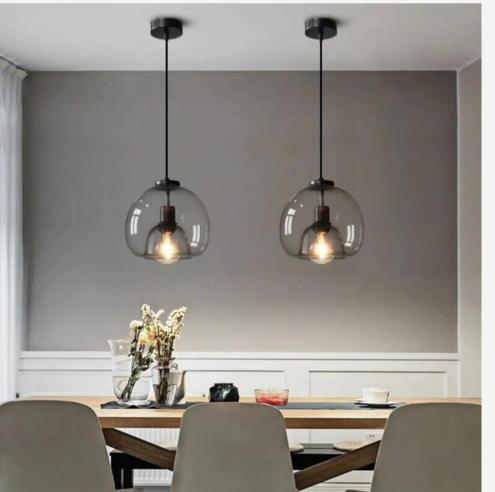

#### Shadows

#### Finishes:

Matt black/matt smoke grey/ matt white/ smoke grey/ white/ transparent glass+ black/natural wood

Sizes:

PC894: Ø250mm x H159mm PC895: Ø280mm x H123mm PC896: Ø189mm x H170mm PC897: Ø108mm x H138mm

Light source: