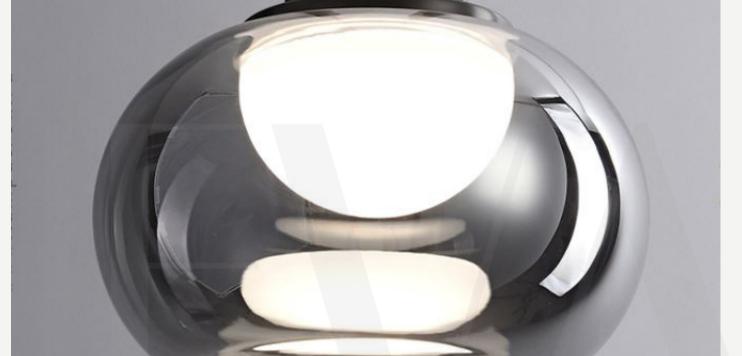

### SMOKY GREY BUBBLE GLASS PENDANTS

Finishes:

Smokey grey glass and matt black metal details

Sizes:

Ø 25cm

Light source: