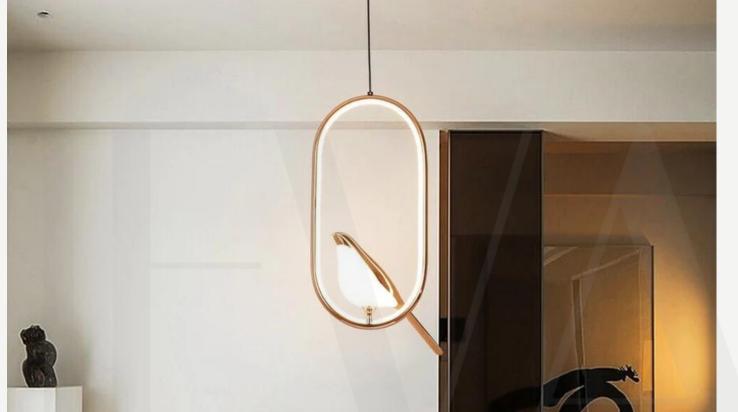

#### LUCKY BIRD

Finishes: Gold/Black

Sizes: Circle Ø30cm Oval w20cm, h 40cm

Light source: Built in LED