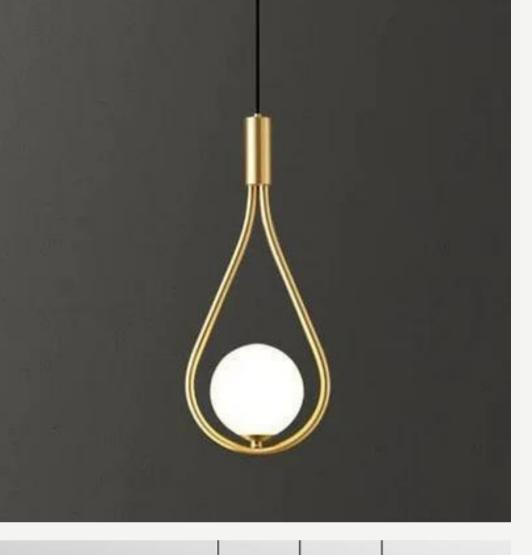

#### DROPLET PENDANT

Finishes:

Brass/Black

Sizes:

Ball Ø12cm, H 40cm, total Ø 16cm

Light source: