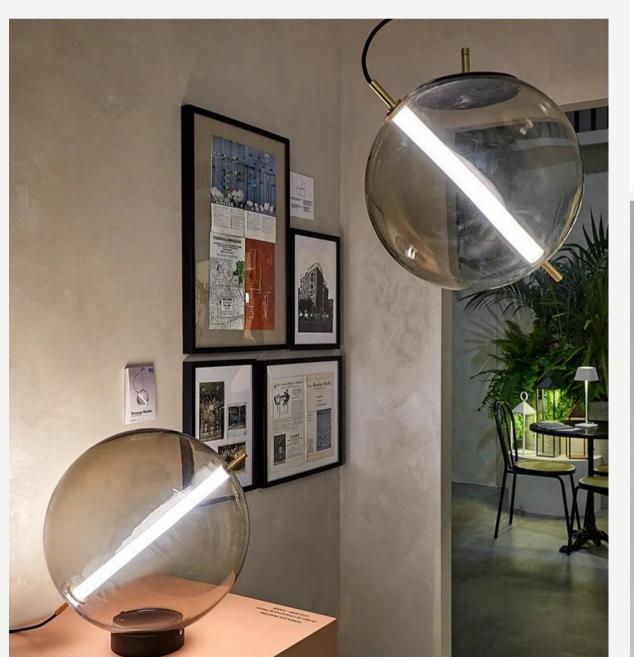

#### Pendant FLOS

Finishes:

Black/Gold/Nickel metal parts+ white glass

Sizes:

 $\emptyset$  15cm

 $\emptyset$  20cm

Light source: