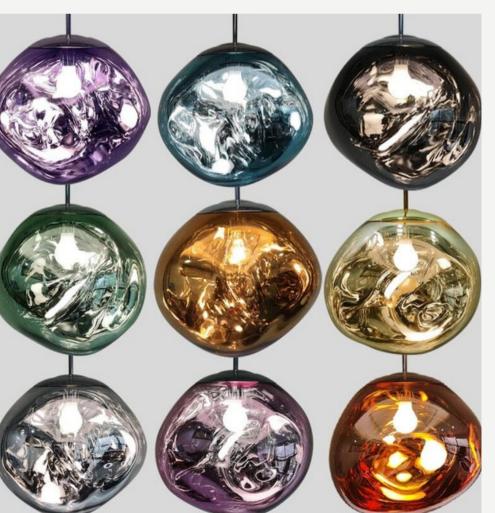

### NORDIC LAVA LAMP - PENDANT LIGHTS

Gold and black finishes.

Sizes:

Ø 20cm;

Ø 28cm;

Ø 36cm;

Light source:

E26 or E27 bulb