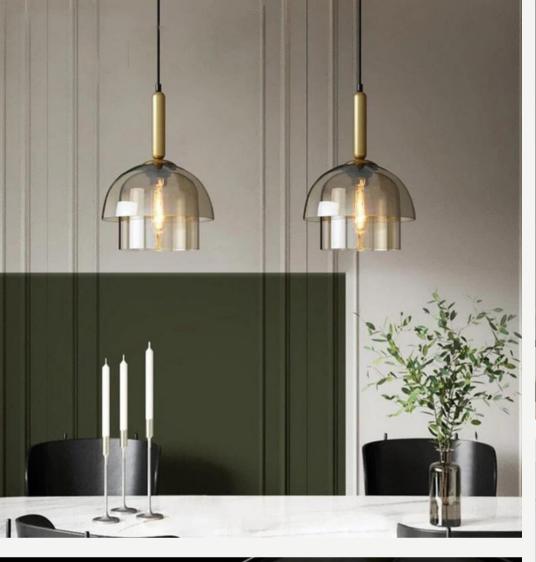

## LUXURY COGNAC GLASS PENDANT LIGHTS

Finishes:

Clear/Champagne/Cognac/Moss green

Sizes

Ø 26cm H 24cm

Ø 33cm H 17cm

Light source: