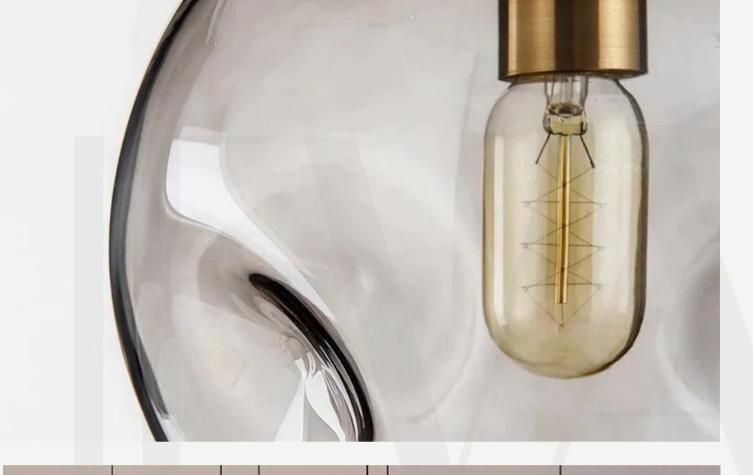

### NORDIC LAVA LAMP - PENDANT LIGHTS

Gold and black finishes.

Sizes:

Ø 20cm;

Ø 28cm;

Ø 36cm;

Light source:

E26 or E27 bulb