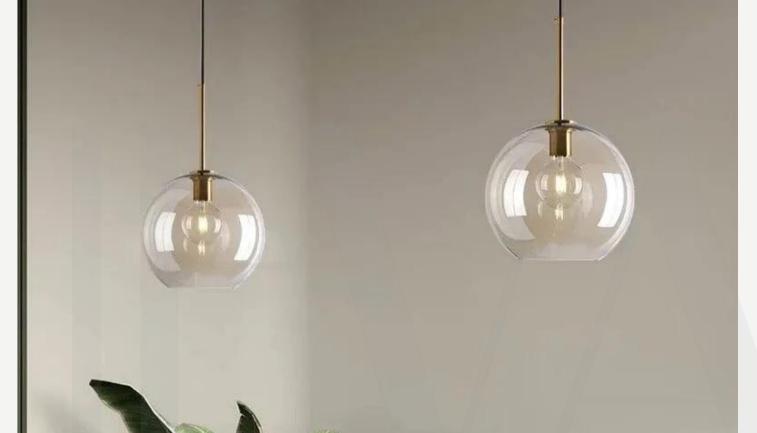

#### Adele A;B;F

Finishes:

Brown/Clear glass + brass

Sizes:

Ø15cm

Ø 25cm

Ø 30cm

Light source: E27 bulbs

#### Adele C

Finishes:

Brown/Clear glass + brass

Sizes:

Ø60cm

Ø80cm

Light source: