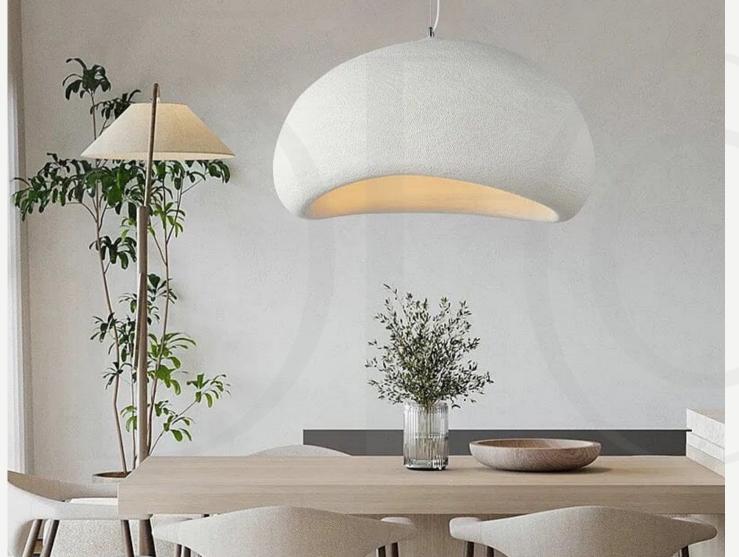

### NORDIC CEMENT PENDANT

Finishes:

Black/White/Grey

Sizes:

Ø10 cm h 16cm

Light source:

LED tap