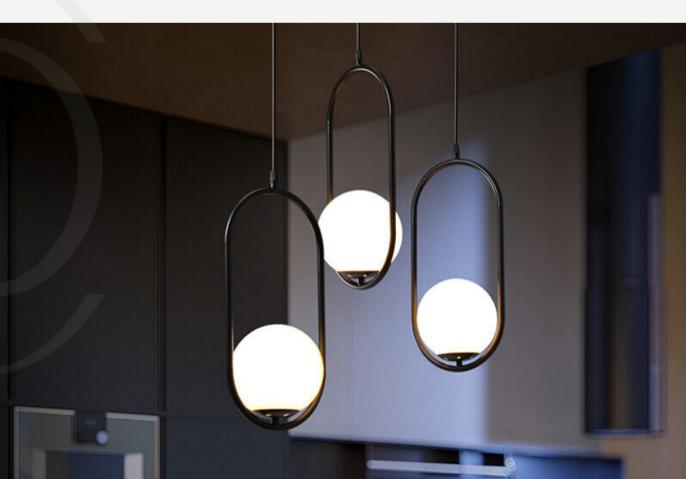

### SCANDINAVIAN PENDANT 1

Finishes:

Gold/Black/Nickel details + white frosted glass

Sizes:

Ø15cm

Ø 20cm

 $\emptyset$  25cm

Light source: