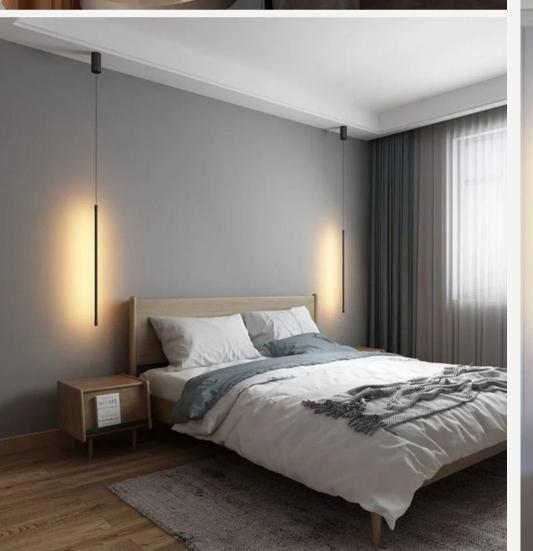

### LINEAR LUXURY LED POLE LAMPS

Sizes:

L 60cm

L 140cm

Light source:

Built in LED