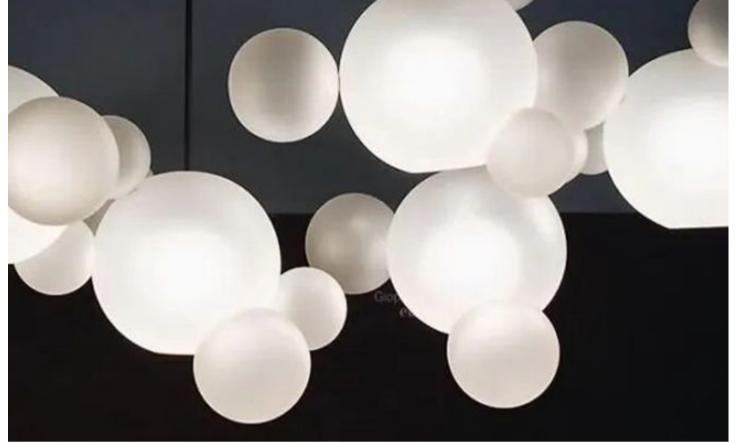

## Soap bubble clear chandelier

Finishes:

Clear glass/ Matt glass

Sizes:

4 bubbles: 30cm\*1, 15cm\*1,

13cm\*1, 10cm\*1

6 bubbles: 30cm\*1, 15cm\*2,

13cm\*1, 10cm\*2

5 bubbles: 20cm\*1, 10cm\*4

Light source:

Finishes:

Vertical or horizontal.

Sizes:

Ø 28cm

Light source: