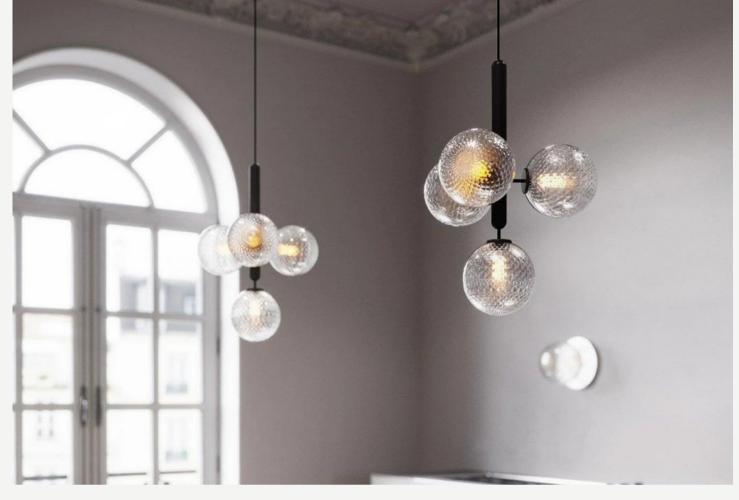

### Molekyl

Finishes:

Black, brushed gold

Sizes;

4 headsØ 22cm, L 40cm

9 heads Ø22 cm L60cm

Light source: