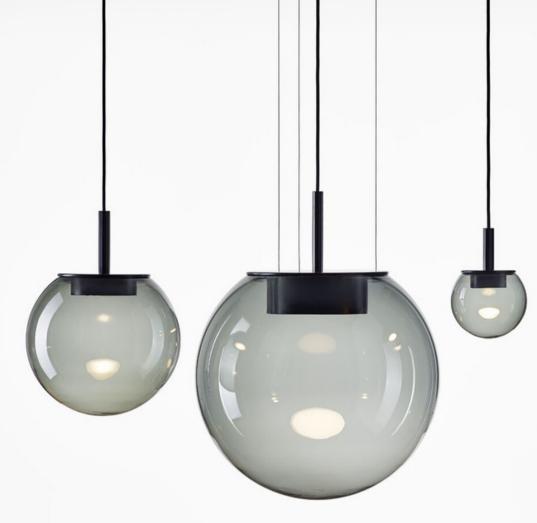

#### Orbis

Finishes:

Smoke grey glass + matt black details

Sizes:

Ø20cm

Ø25cm

Ø 30cm

Light source: