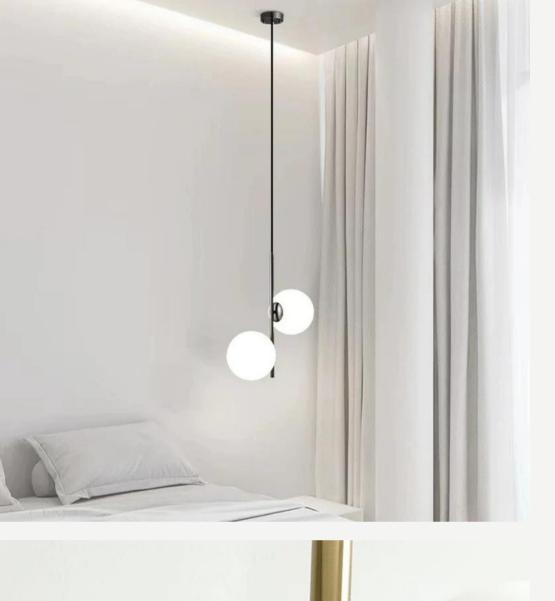

#### PLANET PENDANTS

Finishes:

White acrilic globe, gold details

Size:

ø15cm

ø25cm

ø30cm

ø40cm

Light source:

E27 bulbs