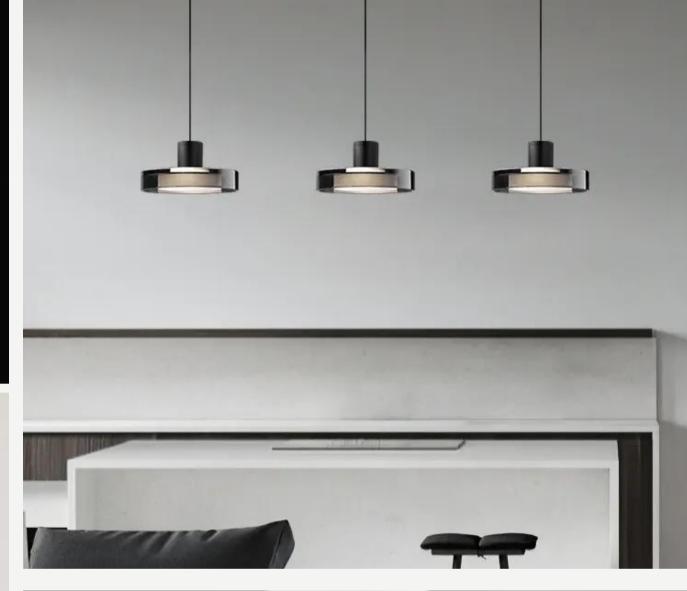

#### Shadows

#### Finishes:

Matt black/matt smoke grey/ matt white/ smoke grey/ white/ transparent glass+ black/natural wood

Sizes:

PC894: Ø250mm x H159mm PC895: Ø280mm x H123mm PC896: Ø189mm x H170mm PC897: Ø108mm x H138mm

Light source: