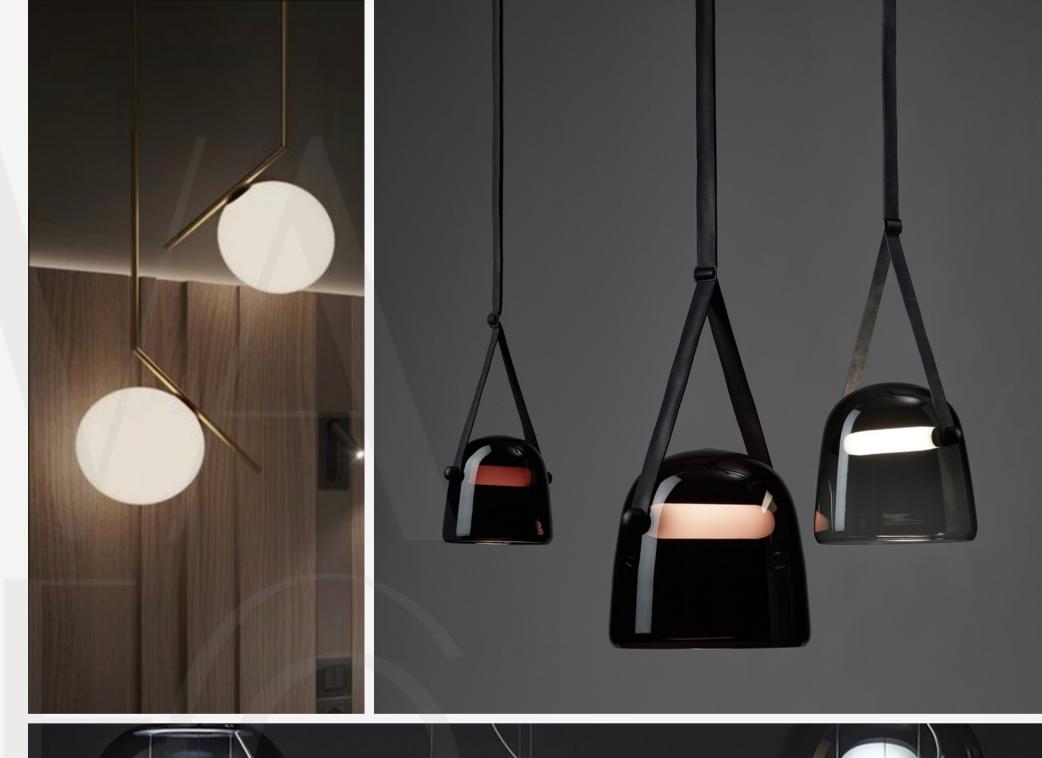

### SCANDINAVIAN PENDANT 1

Finishes:

Gold/Black/Nickel details + white frosted glass

Sizes:

Ø15cm

Ø 20cm

 $\emptyset$  25cm

Light source:

### SCANDINAVIAN PENDANT 2

Sizes:

ball Ø15cm, total Ø30cm

Light source:

### SCANDINAVIAN PENDANT 3

Sizes:

ball Ø15cm, total Ø20cm, H40cm

Light source: