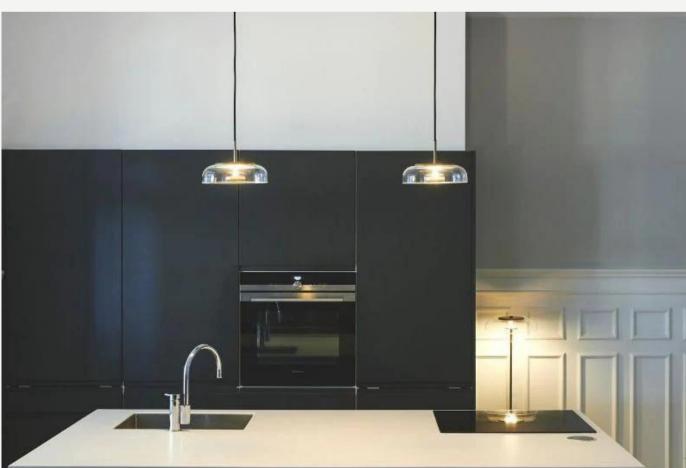

#### Pendant FLOS

Finishes:

Black/Gold/Nickel metal parts+ white glass

Sizes:

 $\emptyset$  15cm

 $\emptyset$  20cm

Light source: