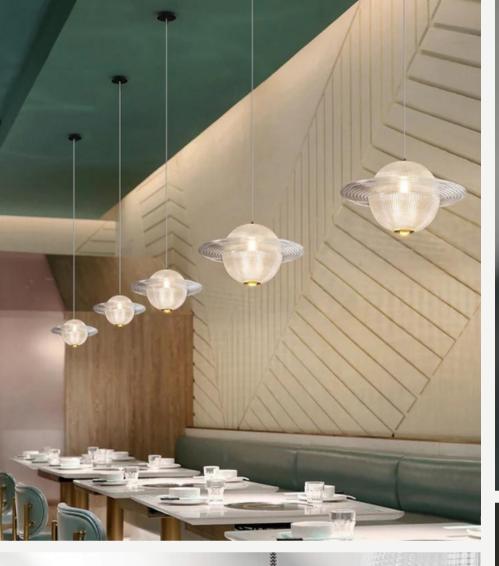

#### PLANET PENDANTS

Finishes:

White acrilic globe, gold details

Size:

ø15cm

ø25cm

ø30cm

ø40cm

Light source:

E27 bulbs