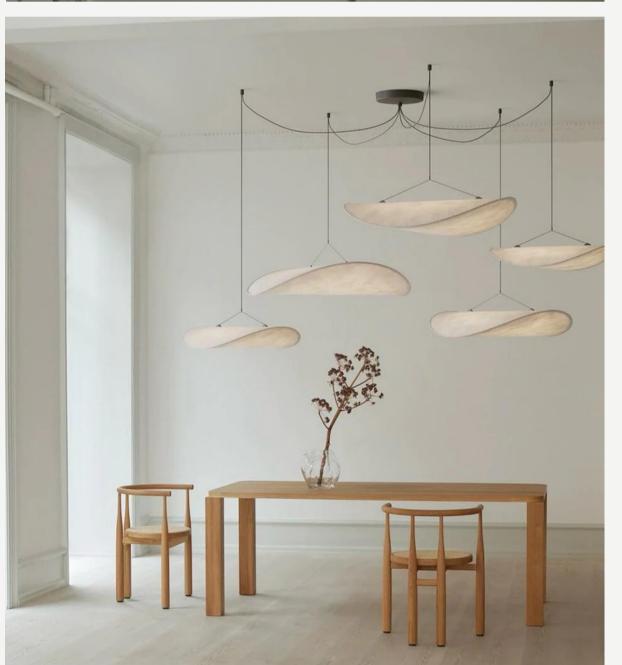

#### Ethereal Bloom Pendant Light

Finishes:

Natural white fabric

Sizes:

Ø30cm x H 25cm

Ø40cm x H 26cm

Ø50cm x H 28cm

Ø60cm x H 30cm

Light source: