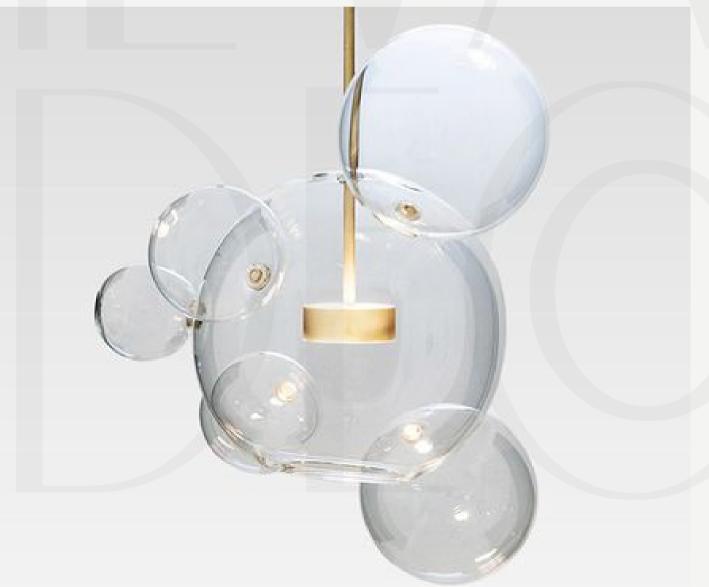

## Soap bubble clear chandelier

Finishes:

Clear glass/ Matt glass

Sizes:

4 bubbles: 30cm\*1, 15cm\*1,

13cm\*1, 10cm\*1

6 bubbles: 30cm\*1, 15cm\*2,

13cm\*1, 10cm\*2