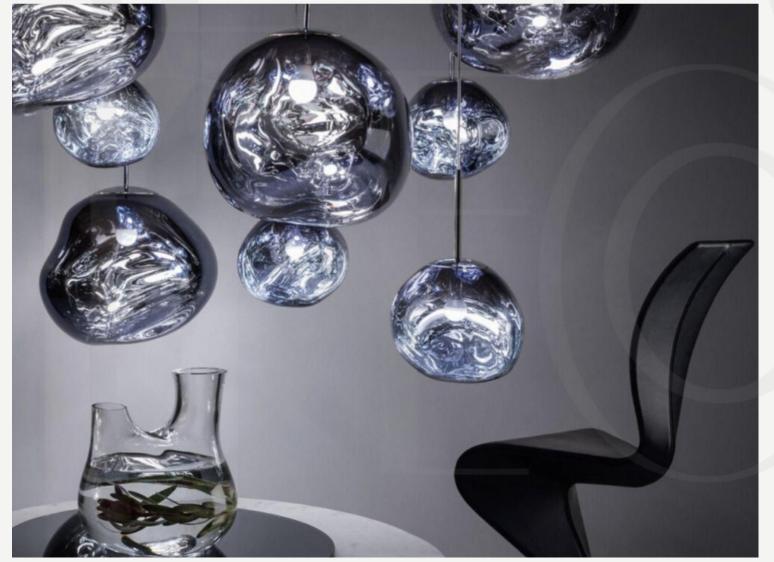

### NORDIC LAVA LAMP - PENDANT LIGHTS

Gold and black finishes.

Sizes:

Ø 20cm;

Ø 28cm;

Ø 36cm;

Light source:

E26 or E27 bulb