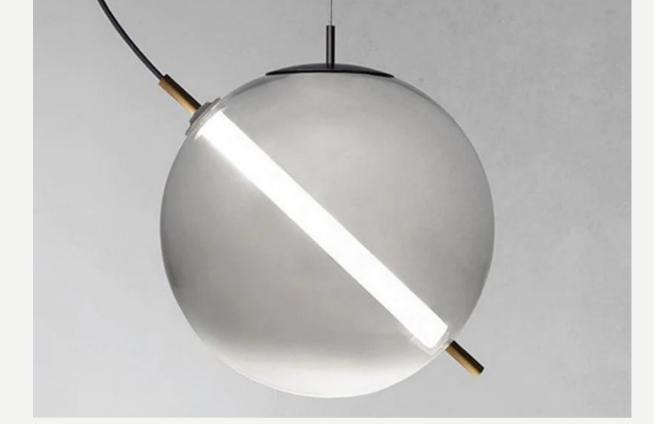

source: COB LED

















#### SCREED COLLECTION

Finishes: Concrete

Sizes; Small Ø 4cm, L 30cm Medium Ø 7cm, L 25cm Long Ø 7cm, L 50cm

Light source: LED tap

# ABACUS COLLECTION

Size:

Ø7 H42cm

Light source: G9 bulb

















#### BLOOMSBURY COLLECTION

Sizes; Ø48, H110CM

Light source: E27 bulb

#### JARIUS PENDANT LIGHT

Sizes:

Ø20

Ø25

Light source:

E27 bulb











#### **REVA PENDANT LIGHT**

Finishes:

Black+ smoke grey glass

Sizes:

Ø 9cm, H 17cm

Light source:

#### RONDELLE PENDANT LIGHT

Finishes:

Black+ smoke glass

Sizes:

Ø 22cm, H 13cm

Light source:

LED tap

















#### THEA PENDANT LIGHT

Sizes;

Ø 28cm, H 15cm

Ø 32cm, H 20cm

Ø 42cm, H30cm

Light source:



Finishes:

Smoked glass

Sizes:

Ø20cm

Ø30cm

Light source:

LED tube light











#### Rikard Scandinavian

Finishes:

Blue/pink/white/grey/black

Sizes;

Ø 25cm, H 22cm

Light source:

LED tap

#### LEVELS 3

Finishes:

Amber/Smoked glas

Sizes:

Ø42cm, H 26cm

Light source:

LG9 or G4

















## Skygarden

Finishes:

White/Black/Grey

Sizes:

Ø40cm

Ø60cm

Ø90cm

Light source:

LED tap

#### Equatore

Finishes:

Copper+ amber/ Black+ smoked glass/ Nickel + smoked glass

Sizes:

Ø25cm h 44cm

Ø35cm h 64cm

Light source:

















#### Carronade

Finishes:

black+walnut/ sand+oak

Sizes:

Ø12cm, H 24cm

Light source:

G4 LED bulb





Finishes:

White, Black, Gold, Nickel

Sizes:

Ø5,5 cm, H24cm

Light source:

Built in LED















#### Carronade 160

Finishes:

black+walnut/ sand+oak

Sizes:

Ø40 cm, H27cm

Light source:



Finishes:

L