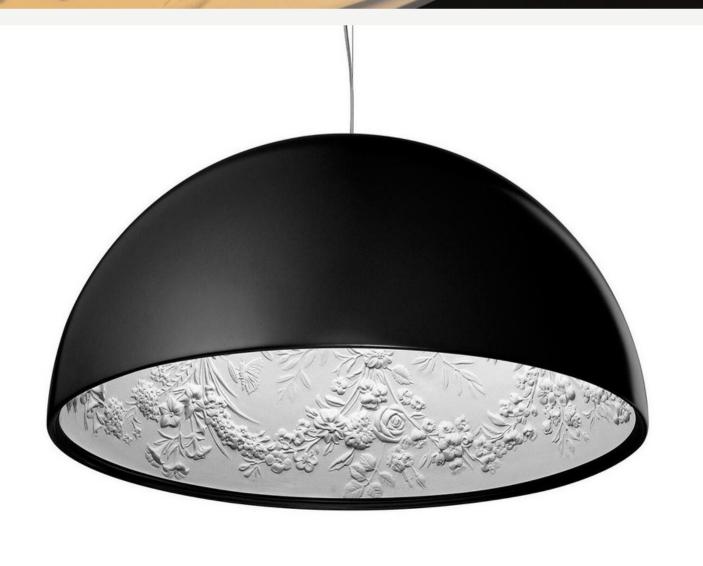

## Skygarden

Finishes:

White/Black/Grey

Sizes:

Ø40cm

Ø60cm

Ø90cm

Light source: