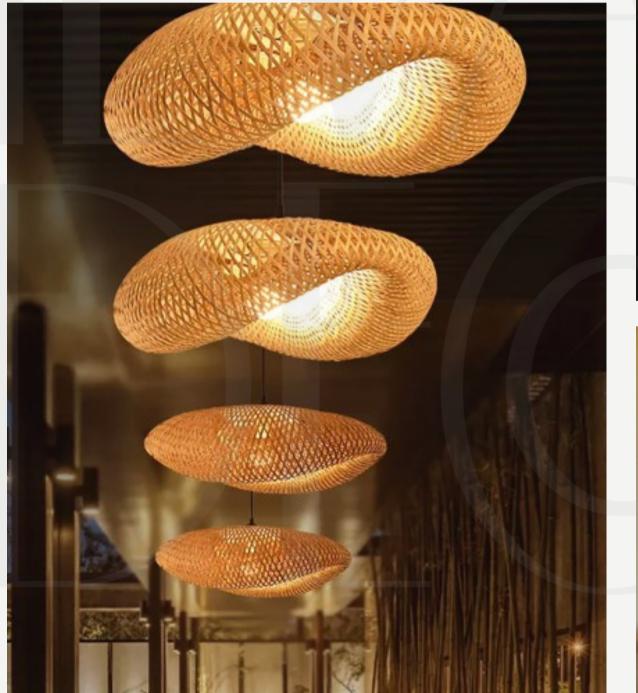

Sizes:

 $\emptyset$  15

Ø 20

 $\emptyset$  25

Light source:

G4 bulbs

#### CASTELLO PENDANT

Finishes:

Black/Brass

Sizes:

 $\emptyset$  15

Ø 20

 $\emptyset$  25

Light source:











#### ARMANI LAMPS

Finishes: Gold/Nickel

Sizes:

W18; H27cm

Light source: Built in LED

#### AUBRE PENDANT LIGHTS

Finishes:

Smoke grey/ amber

Sizes:

Ø15cm, H 22cm

Light source:

















#### Adele A;B;F

Finishes:

Brown/Clear glass + brass

Sizes:

Ø15cm

Ø 25cm

Ø 30cm

Light source: E27 bulbs

#### Adele C

Finishes:

Brown/Clear glass + brass

Sizes:

Ø60cm

Ø80cm

Light source:















#### DROPLET PENDANT

Finishes:

Brass/Black

Sizes:

Ball Ø12cm, H 40cm, total Ø 16cm

Light source:



#### RETRO BAMBOO PENDANT

Sizes:

Ø40cm

Ø50cm

Ø60cm

Light source: E27 bulb

















#### THE CRYSTAL

Sizes:

Ø11cm H 14cm

Light source: COB LED

#### **TERAZZO**

Finishes:

Black/Dark gray/ Red/Light grey

Sizes:

Ø 10cm; H 20cm

Light source:













### LINEAR LUXURY LED POLE LAMPS

Sizes:

L 60cm

L 140cm

Light source:

Built in LED

#### ROTATABLE ARTIST SPOT LIGHT

Finishes:

Black/Gold/White

Sizes:

Ø5,5cm, H 20+20cm

Light source:

GU10 bulbs















## VINTAGE ART CHAMPAGNE GLASS PENDANT LAMP

Sizes:

Two layers Ø25cm H 18+15cm Three layers Ø25cm H 28+15cm

Light source: E27 bulb



#### SIMPLISTIC URSELINE

Finishes:

White + gold/ Black + gold

Sizes:

Ø21cm H 21cm

Ø30cm H 25cm

Light source:















#### LUCKY BIRD

Finishes: Gold/Black

Sizes: Circle Ø30cm Oval w20cm, h 40cm

Light source: Built in LED

### NORDIC CEMENT