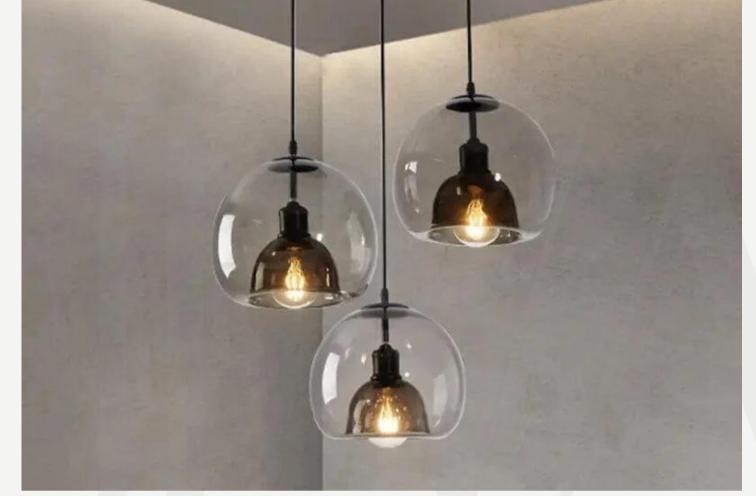

#### Shadows

#### Finishes:

Matt black/matt smoke grey/ matt white/ smoke grey/ white/ transparent glass+ black/natural wood

Sizes:

PC894: Ø250mm x H159mm PC895: Ø280mm x H123mm PC896: Ø189mm x H170mm PC897: Ø108mm x H138mm

Light source: