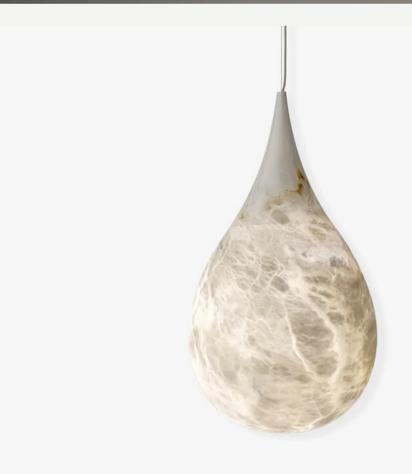

### Marble Raindrop Pendant Light

Finishes:

Alabaster

Sizes:

Ø 18cm, H 34cm

Light source: