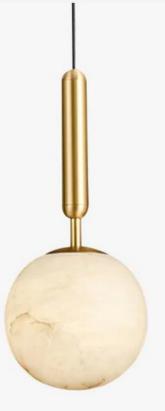

#### Monty Pendant Lamp

Finishes:

Brass + alabaster

Sizes:

Ø10cm, H 28cm

Light source:

E14 or E12 light bulb