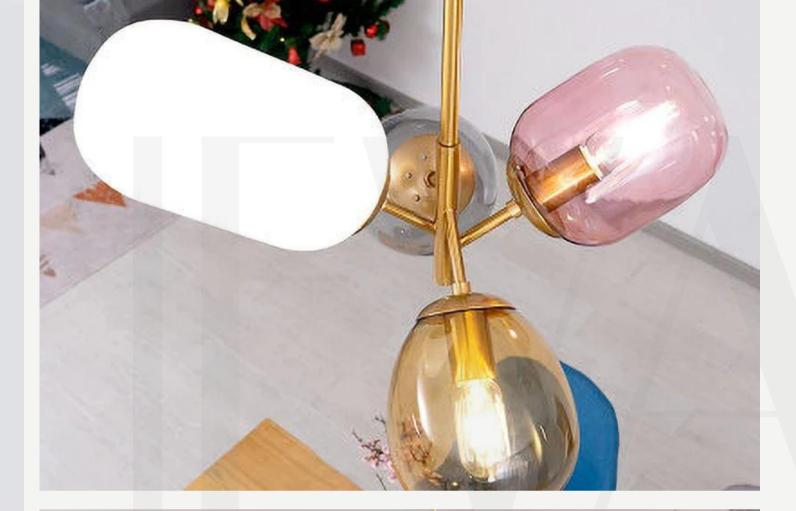

### Molekyl

Finishes:

Black, brushed gold

Sizes;

4 headsØ 22cm, L 40cm

9 heads Ø22 cm L60cm

Light source: