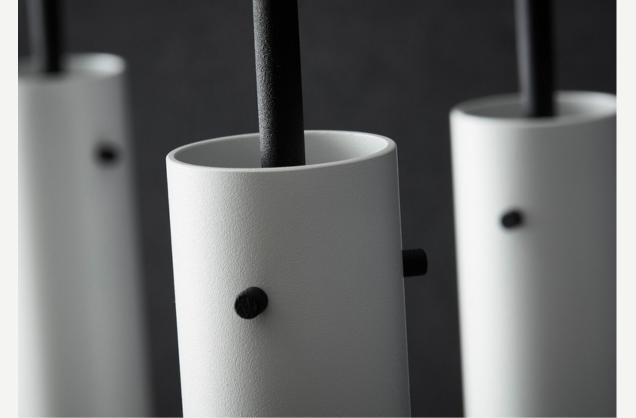

#### SCREED COLLECTION

Finishes: Concrete

Sizes; Small Ø 4cm, L 30cm Medium Ø 7cm, L 25cm Long Ø 7cm, L 50cm

Light source: LED tap