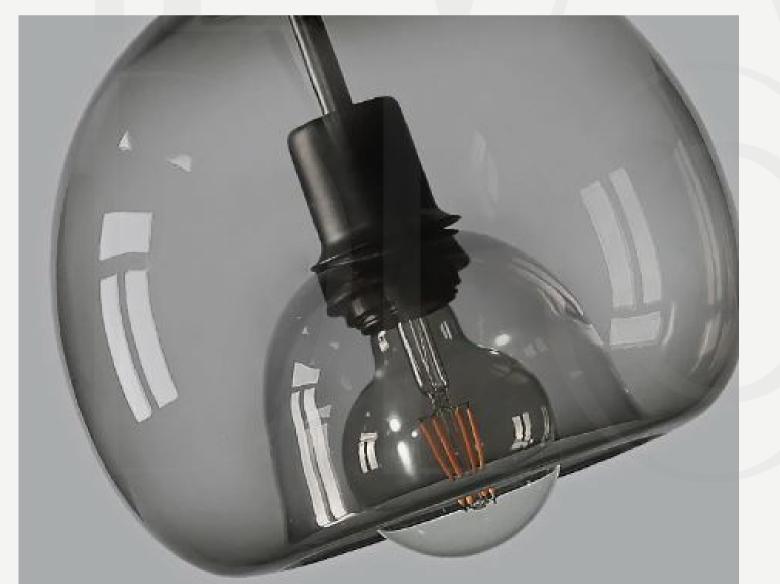

#### Shadows

#### Finishes:

Matt black/matt smoke grey/ matt white/ smoke grey/ white/ transparent glass+ black/natural wood

Sizes:

PC894: Ø250mm x H159mm PC895: Ø280mm x H123mm PC896: Ø189mm x H170mm PC897: Ø108mm x H138mm

Light source: