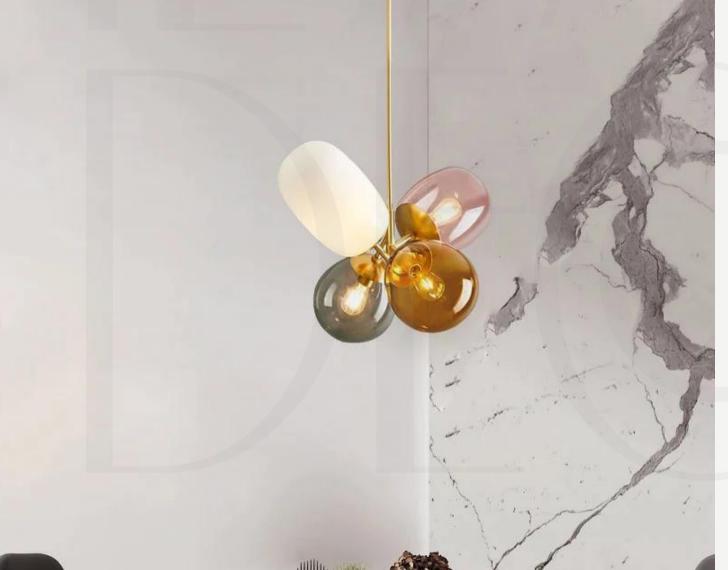

#### Shadows

#### Finishes:

Matt black/matt smoke grey/ matt white/ smoke grey/ white/ transparent glass+ black/natural wood

Sizes:

PC894: Ø250mm x H159mm PC895: Ø280mm x H123mm PC896: Ø189mm x H170mm PC897: Ø108mm x H138mm

Light source: