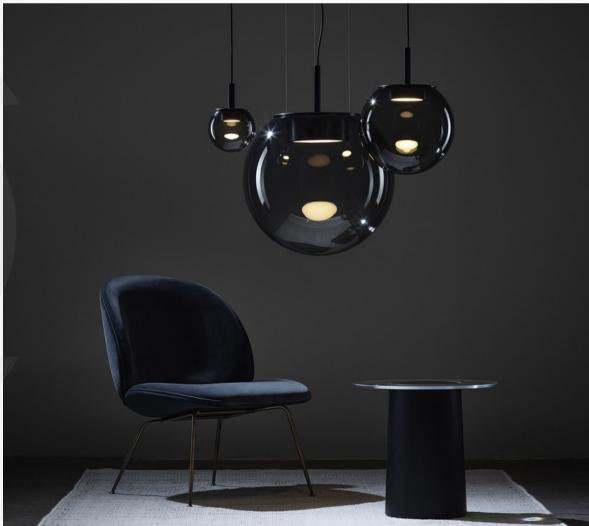

#### Orbis

Finishes:

Smoke grey glass + matt black details

Sizes:

Ø20cm

Ø25cm

Ø 30cm

Light source: