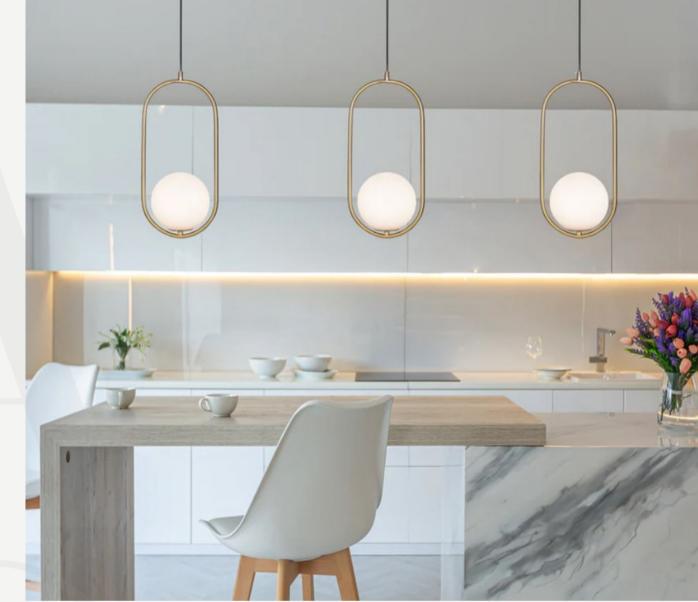

### SCANDINAVIAN PENDANT 1

Finishes:

Gold/Black/Nickel details + white frosted glass

Sizes:

Ø15cm

Ø 20cm

 $\emptyset$  25cm

Light source: