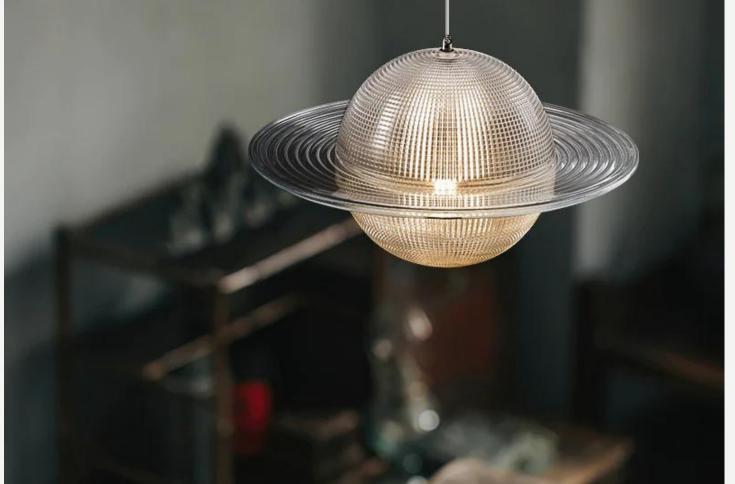

#### PLANET PENDANTS

Finishes:

White acrilic globe, gold details

Size:

ø15cm

ø25cm

ø30cm

ø40cm

Light source:

E27 bulbs