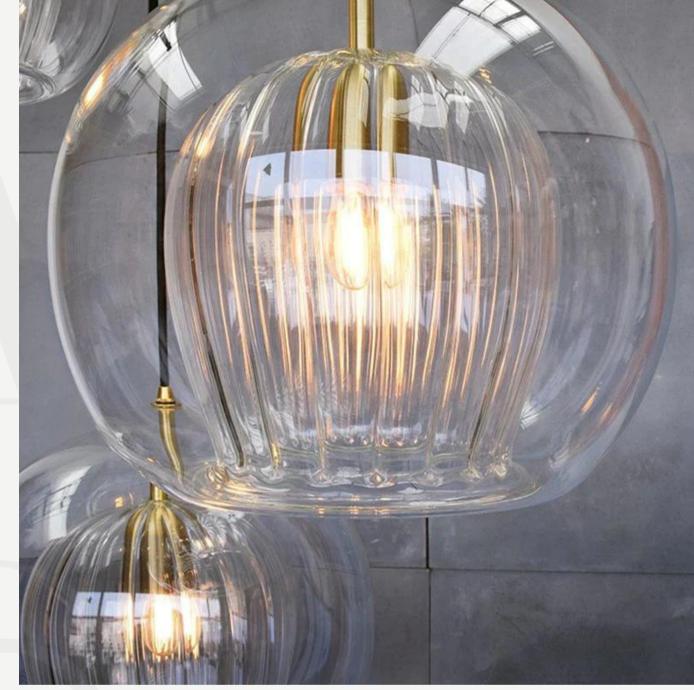

### SMOKY GREY BUBBLE GLASS PENDANTS

Finishes:

Smokey grey glass and matt black metal details

Sizes:

Ø 25cm

Light source: