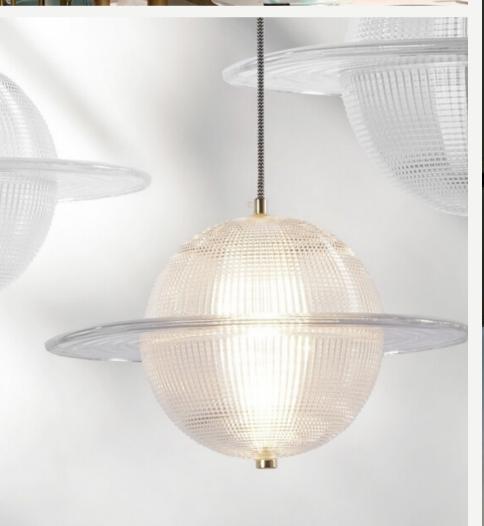

#### PLANET PENDANTS

Finishes:

White acrilic globe, gold details

Size:

ø15cm

ø25cm

ø30cm

ø40cm

Light source:

E27 bulbs