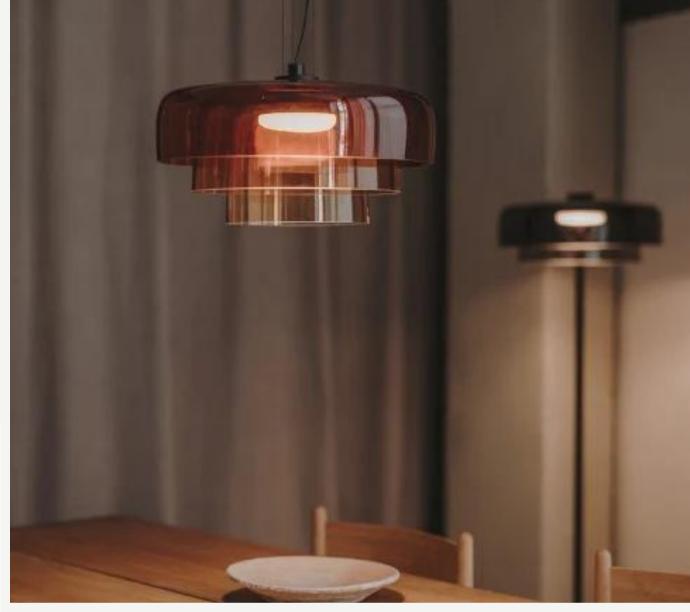

#### Equatore

Finishes:

Copper+ amber/ Black+ smoked glass/ Nickel + smoked glass

Sizes:

Ø25cm h 44cm

Ø35cm h 64cm

Light source: