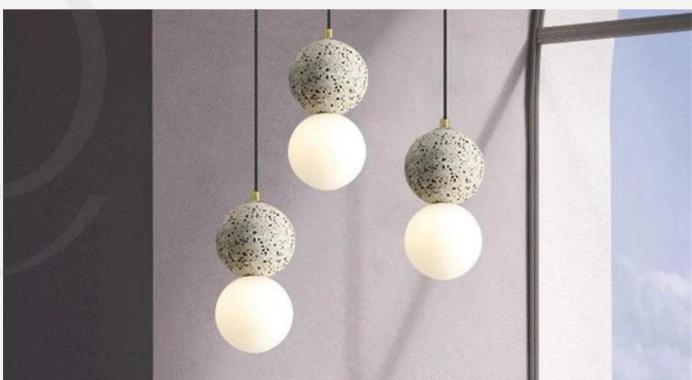

#### **TERAZZO**

Finishes:

Black/Dark gray/ Red/Light grey

Sizes:

Ø 10cm; H 20cm

Light source: