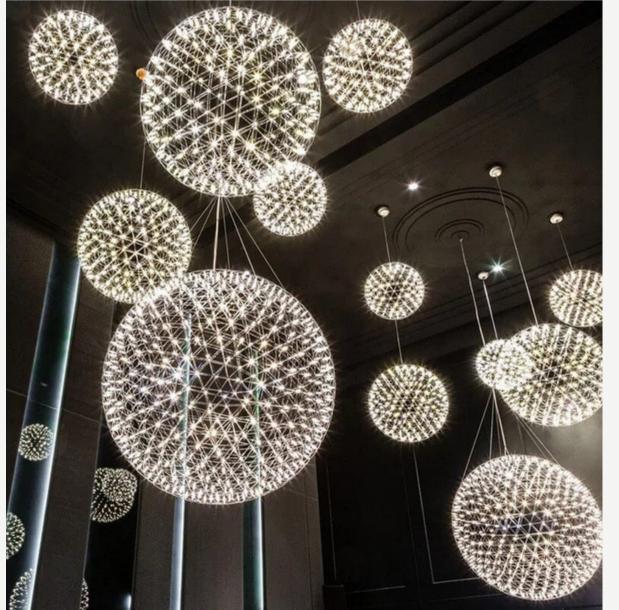

## STARBURST COLLECTION

Finishes:

Nickel

Size:

6 heads base 120cm 7 lights base 140cm 8 lights base 160cm

Light source: COB LED