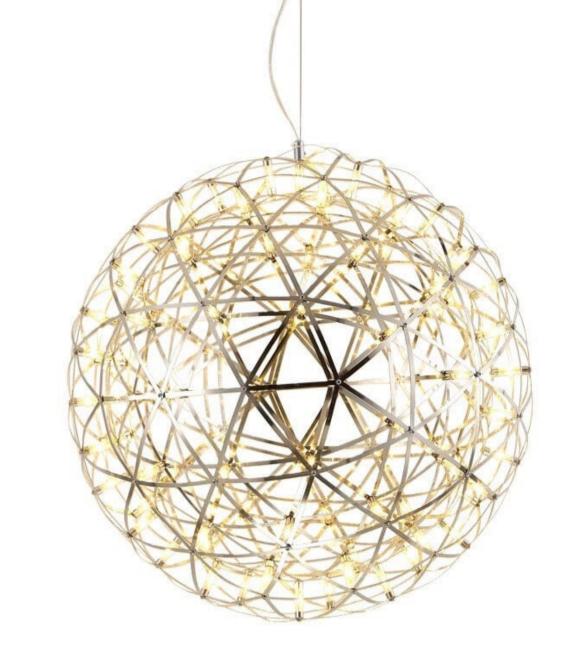

## STARBURST COLLECTION

Finishes:

Nickel

Size:

6 heads base 120cm 7 lights base 140cm 8 lights base 160cm

Light source: COB LED