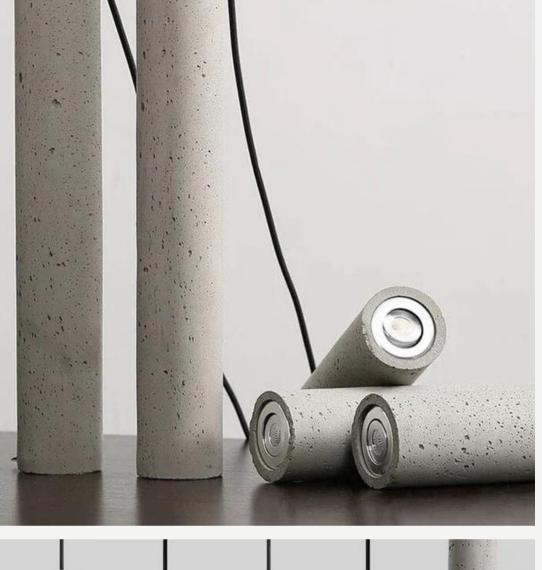

#### SCREED COLLECTION

Finishes: Concrete

Sizes; Small Ø 4cm, L 30cm Medium Ø 7cm, L 25cm Long Ø 7cm, L 50cm

Light source: LED tap