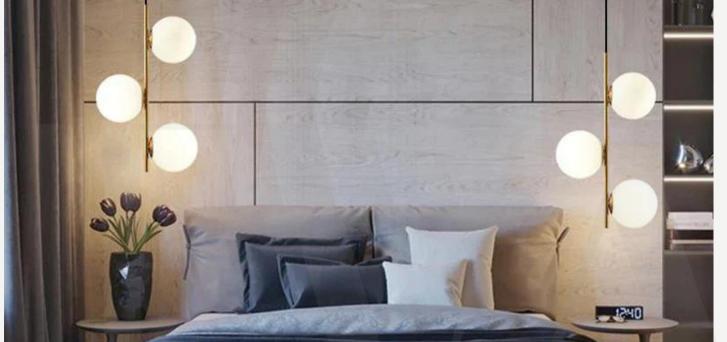

#### PLANET PENDANTS

Finishes:

White acrilic globe, gold details

Size:

ø15cm

ø25cm

ø30cm

ø40cm

Light source:

E27 bulbs