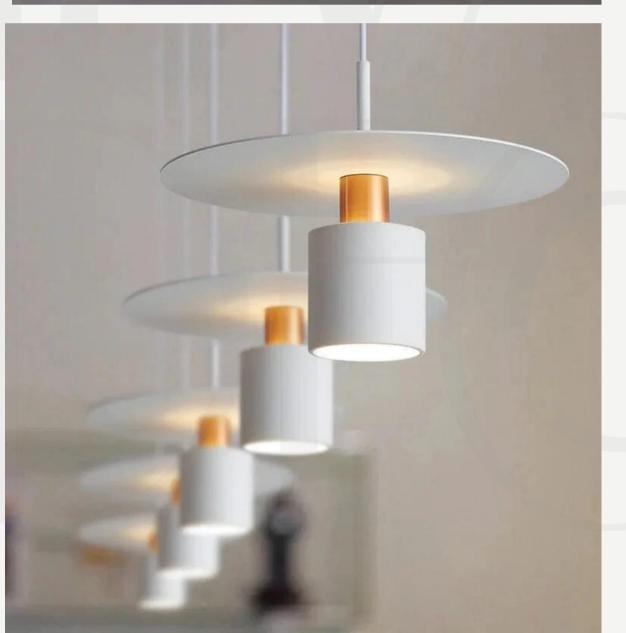

zes:

Ball Ø12cm, H 40cm, total Ø 16cm

Light source:



#### RETRO BAMBOO PENDANT

Sizes:

Ø40cm

Ø50cm

Ø60cm

Light source: E27 bulb

















#### THE CRYSTAL

Sizes:

Ø11cm H 14cm

Light source: COB LED

#### **TERAZZO**

Finishes:

Black/Dark gray/ Red/Light grey

Sizes:

Ø 10cm; H 20cm

Light source:













### LINEAR LUXURY LED POLE LAMPS

Sizes:

L 60cm

L 140cm

Light source:

Built in LED

#### ROTATABLE ARTIST SPOT LIGHT

Finishes:

Black/Gold/White

Sizes:

Ø5,5cm, H 20+20cm

Light source:

GU10 bulbs















## VINTAGE ART CHAMPAGNE GLASS PENDANT LAMP

Sizes:

Two layers Ø25cm H 18+15cm Three layers Ø25cm H 28+15cm

Light source: E27 bulb



#### SIMPLISTIC URSELINE

Finishes:

White + gold/ Black + gold

Sizes:

Ø21cm H 21cm

Ø30cm H 25cm

Light source:















#### LUCKY BIRD

Finishes: Gold/Black

Sizes: Circle Ø30cm Oval w20cm, h 40cm

Light source: Built in LED

### NORDIC CEMENT PENDANT

Finishes:

Black/White/Grey

Sizes:

Ø10 cm h 16cm

Light source:

LED tap















#### RETRO HANGING CEMENT

Finishes:

Dark grey/ Off white

Sizes:

Ø9,5cm, H 20cm

Light source:



Finishes:

White/Green/Black

Sizes:

Ø15cm, H 14cm

Light source:















### WHITE CERAMIC BRASS PENDANT LIGHTS

Finishes:

White ceramic and brass

Sizes:

Ø22cm, H 9cm

Light source:

#### ADJUSTABLE LED ELEGANT CEILING HANGING LIGHT

Finishes:

Gold/ Nickel

Sizes:

Ø6cm, H 21+10cm

Light source:















#### NORDIC GRENOLD DESIGNER GLASS CHANDELIER

Finishes:

Smokey grey + matt black.

Sizes:

Ø25cm H 26cm

Light source:

LED tap

####