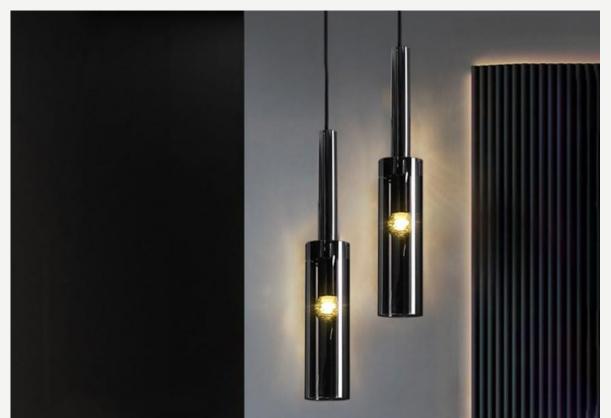

#### RONDELLE PENDANT LIGHT

Finishes:

Black+ smoke glass

Sizes:

Ø 22cm, H 13cm

Light source:

LED tap