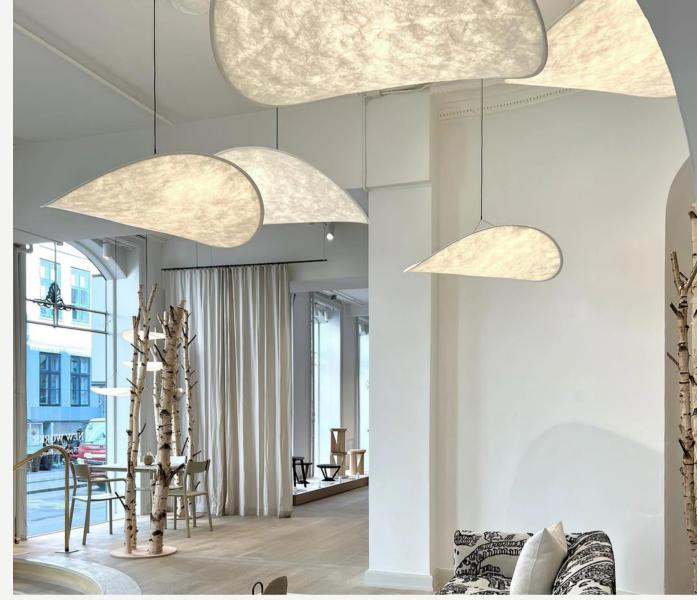

#### Shadows

#### Finishes:

Matt black/matt smoke grey/ matt white/ smoke grey/ white/ transparent glass+ black/natural wood

Sizes:

PC894: Ø250mm x H159mm PC895: Ø280mm x H123mm PC896: Ø189mm x H170mm PC897: Ø108mm x H138mm

Light source: