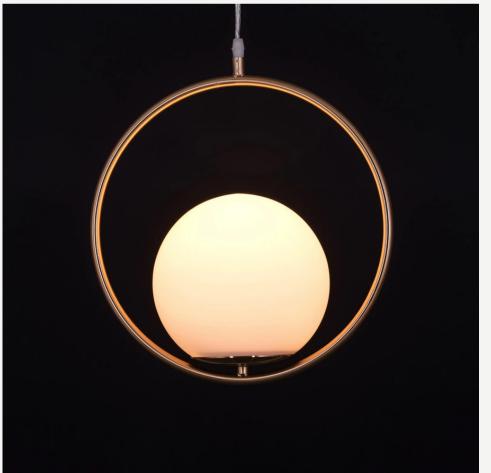

#### LUCKY BIRD

Finishes: Gold/Black

Sizes: Circle Ø30cm Oval w20cm, h 40cm

Light source: Built in LED