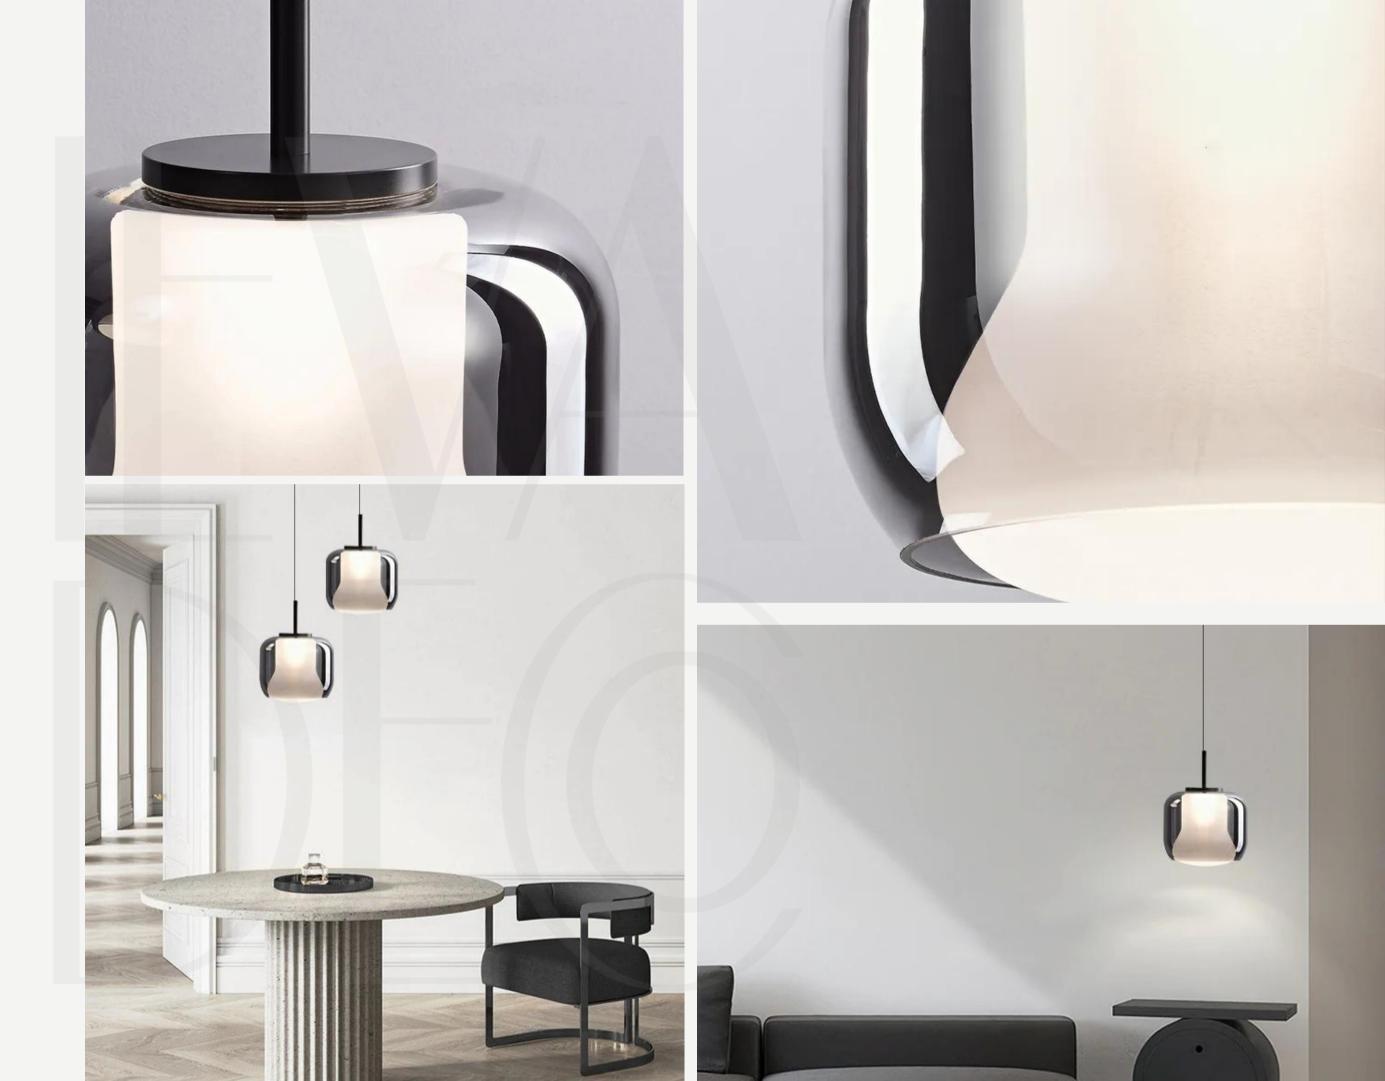

#### Pendant FLOS

Finishes:

Black/Gold/Nickel metal parts+ white glass

Sizes:

 $\emptyset$  15cm

 $\emptyset$  20cm

Light source: