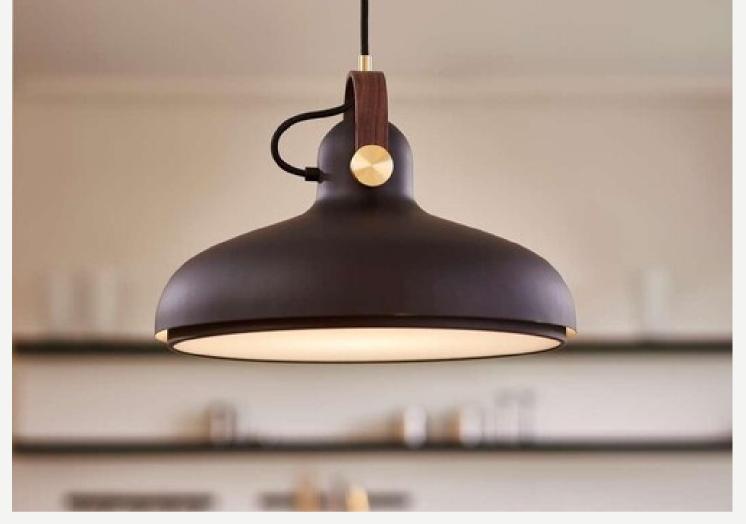

#### Shadows

#### Finishes:

Matt black/matt smoke grey/ matt white/ smoke grey/ white/ transparent glass+ black/natural wood

Sizes:

PC894: Ø250mm x H159mm PC895: Ø280mm x H123mm PC896: Ø189mm x H170mm PC897: Ø108mm x H138mm

Light source: