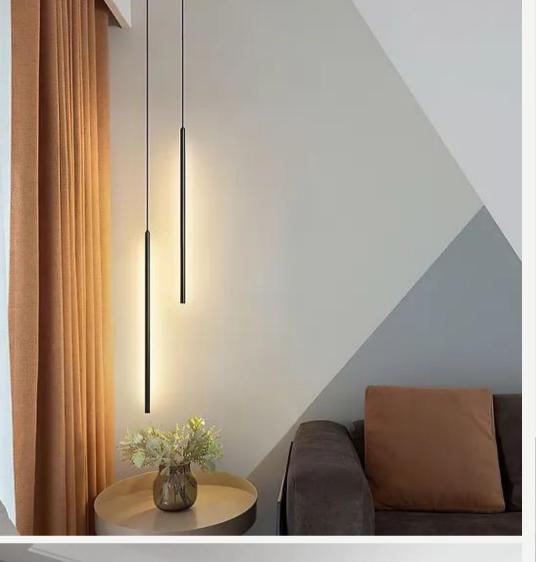

### LINEAR LUXURY LED POLE LAMPS

Sizes:

L 60cm

L 140cm

Light source:

Built in LED