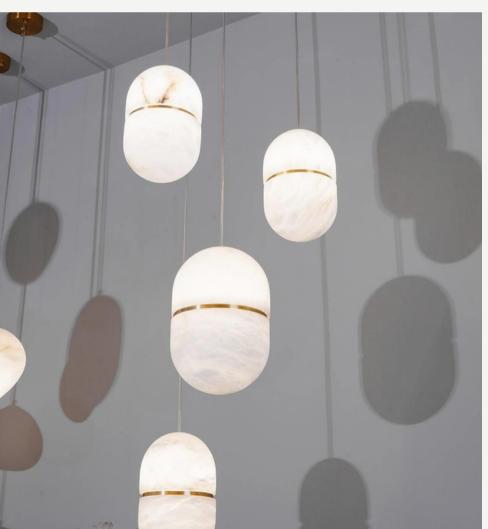

#### Cyls Pendant Lamp

Finishes:

Alabaster

Sizes:

Ø 14cm x H 14cm

Ø 16.5cm x H 17cm

Light source:

E27 bulb

Finishes:

Gold+ alabaster

Sizes:

Ø 12cm, H 35cm

Light source: