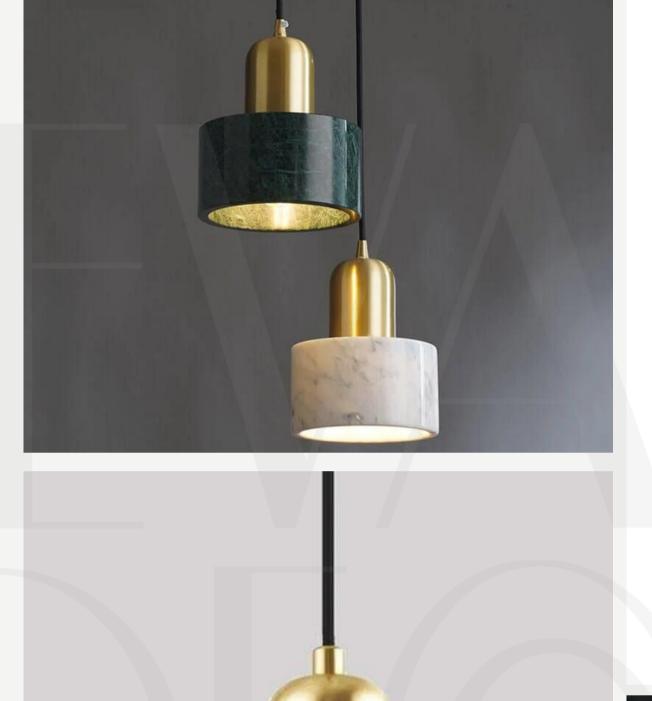

t in LED

#### ROTATABLE ARTIST SPOT LIGHT

Finishes:

Black/Gold/White

Sizes:

Ø5,5cm, H 20+20cm

Light source:

GU10 bulbs















## VINTAGE ART CHAMPAGNE GLASS PENDANT LAMP

Sizes:

Two layers Ø25cm H 18+15cm Three layers Ø25cm H 28+15cm

Light source: E27 bulb



#### SIMPLISTIC URSELINE

Finishes:

White + gold/ Black + gold

Sizes:

Ø21cm H 21cm

Ø30cm H 25cm

Light source:















#### LUCKY BIRD

Finishes: Gold/Black

Sizes: Circle Ø30cm Oval w20cm, h 40cm

Light source: Built in LED

### NORDIC CEMENT PENDANT

Finishes:

Black/White/Grey

Sizes:

Ø10 cm h 16cm

Light source:

LED tap















#### RETRO HANGING CEMENT

Finishes:

Dark grey/ Off white

Sizes:

Ø9,5cm, H 20cm

Light source:



Finishes:

White/Green/Black

Sizes:

Ø15cm, H 14cm

Light source:















### WHITE CERAMIC BRASS PENDANT LIGHTS

Finishes:

White ceramic and brass

Sizes:

Ø22cm, H 9cm

Light source:

#### ADJUSTABLE LED ELEGANT CEILING HANGING LIGHT

Finishes:

Gold/ Nickel

Sizes:

Ø6cm, H 21+10cm

Light source:















#### NORDIC GRENOLD DESIGNER GLASS CHANDELIER

Finishes:

Smokey grey + matt black.

Sizes:

Ø25cm H 26cm

Light source:

LED tap

#### DOUBLE GLASS MIZAN PENDANT

Finishes:

Clear/Smoke grey glass + brass

Sizes:

Ø15cm

Ø20cm

Ø25cm

Light source:

E27 bulb















## Soap bubble clear chandelier

Finishes:

Clear glass/ Matt glass

Sizes:

4 bubbles: 30cm\*1, 15cm\*1,

13cm\*1, 10cm\*1

6 bubbles: 30cm\*1, 15cm\*2,

13cm\*1, 10cm\*2

5 bubbles: 20cm\*1, 10cm\*4

Light source:



Finishes:

Vertical or horizontal.

Sizes:

Ø 28c