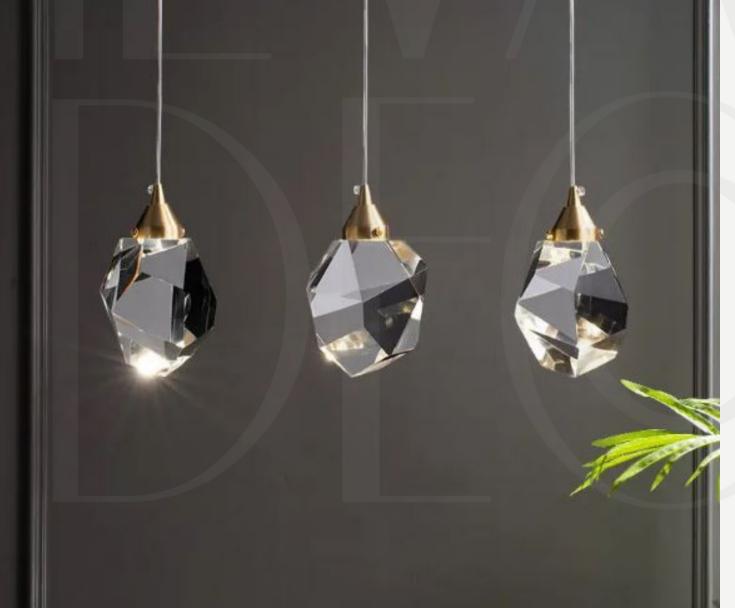

mptyset$  15

Ø 20

 $\emptyset$  25

Light source:

G4 bulbs

#### CASTELLO PENDANT

Finishes:

Black/Brass

Sizes:

 $\emptyset$  15

Ø 20

 $\emptyset$  25

Light source:











#### ARMANI LAMPS

Finishes: Gold/Nickel

Sizes:

W18; H27cm

Light source: Built in LED

#### AUBRE PENDANT LIGHTS

Finishes:

Smoke grey/ amber

Sizes:

Ø15cm, H 22cm

Light source:

















#### Adele A;B;F

Finishes:

Brown/Clear glass + brass

Sizes:

Ø15cm

Ø 25cm

Ø 30cm

Light source: E27 bulbs

#### Adele C

Finishes:

Brown/Clear glass + brass

Sizes:

Ø60cm

Ø80cm

Light source:















#### DROPLET PENDANT

Finishes:

Brass/Black

Sizes:

Ball Ø12cm, H 40cm, total Ø 16cm

Light source:



#### RETRO BAMBOO PENDANT

Sizes:

Ø40cm

Ø50cm

Ø60cm

Light source: E27 bulb

















#### THE CRYSTAL

Sizes:

Ø11cm H 14cm

Light source: COB LED

#### **TERAZZO**

Finishes:

Black/Dark gray/ Red/Light grey

Sizes:

Ø 10cm; H 20cm

Light source:













### LINEAR LUXURY LED POLE LAMPS

Sizes:

L 60cm

L 140cm

Light source:

Built in LED

#### ROTATABLE ARTIST SPOT LIGHT

Finishes:

Black/Gold/White

Sizes:

Ø5,5cm, H 20+20cm

Light source:

GU10 bulbs















## VINTAGE ART CHAMPAGNE GLASS PENDANT LAMP

Sizes:

Two layers Ø25cm H 18+15cm Three layers Ø25cm H 28+15cm

Light source: E27 bulb



#### SIMPLISTIC URSELINE

Finishes:

White + gold/ Black + gold

Sizes:

Ø21cm H 21cm

Ø30cm H 25cm

Light source:















#### LUCKY BIRD

Finishes: Gold/Black

Sizes: Circle Ø30cm Oval w20cm, h 40cm

Light source: Built in LED

### NORDIC CEMENT PENDANT

Fin