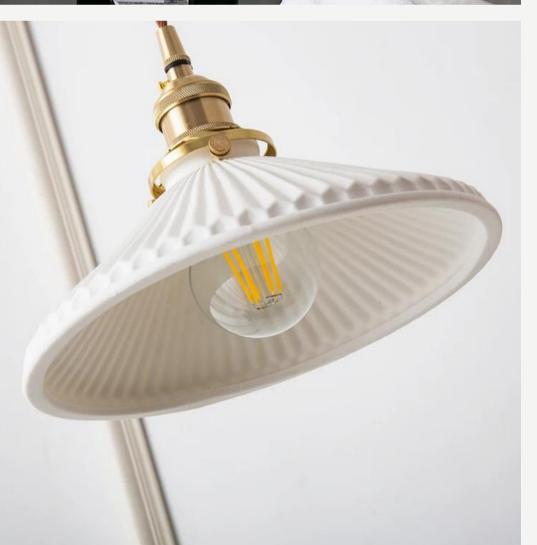

### WHITE CERAMIC BRASS PENDANT LIGHTS

Finishes:

White ceramic and brass

Sizes:

Ø22cm, H 9cm

Light source: