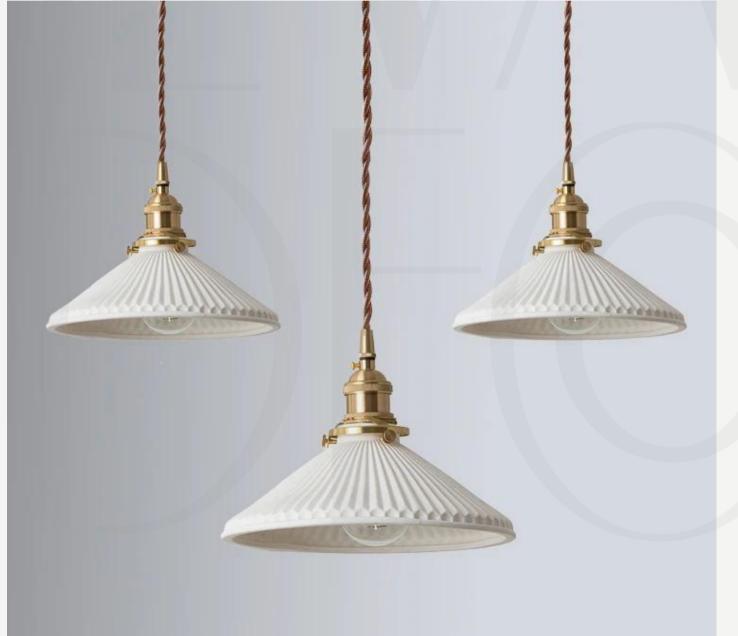

### WHITE CERAMIC BRASS PENDANT LIGHTS

Finishes:

White ceramic and brass

Sizes:

Ø22cm, H 9cm

Light source: