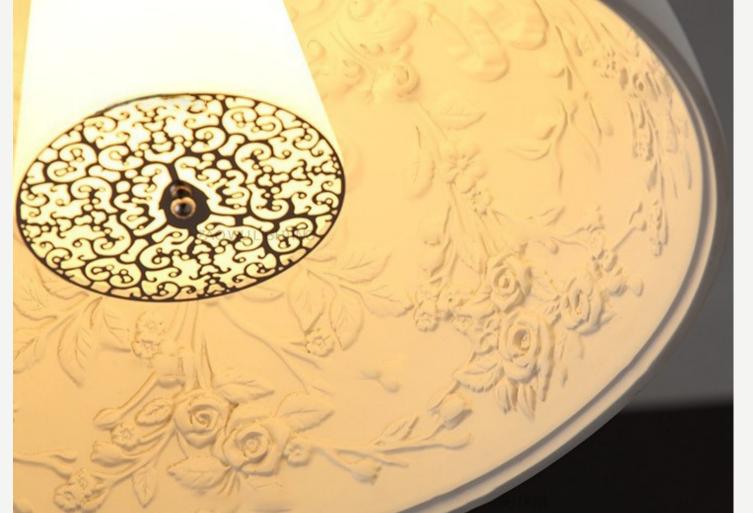

## Skygarden

Finishes:

White/Black/Grey

Sizes:

Ø40cm

Ø60cm

Ø90cm

Light source: