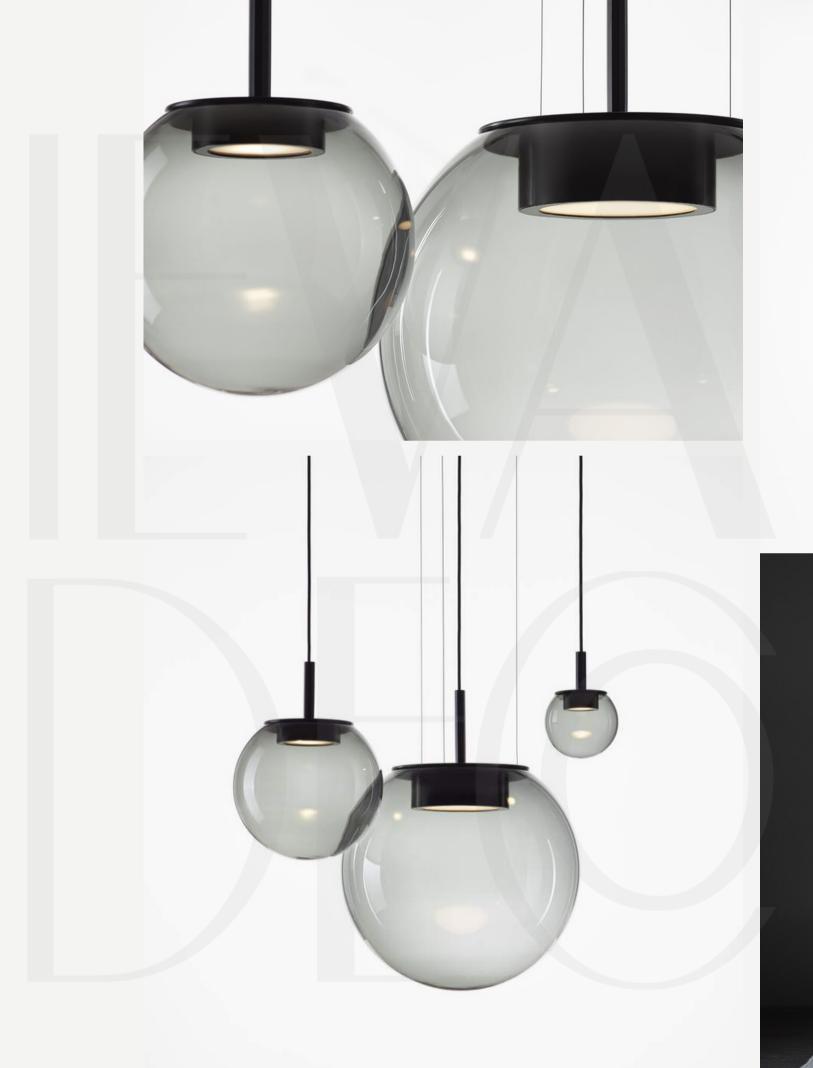

#### Orbis

Finishes:

Smoke grey glass + matt black details

Sizes:

Ø20cm

Ø25cm

Ø 30cm

Light source: