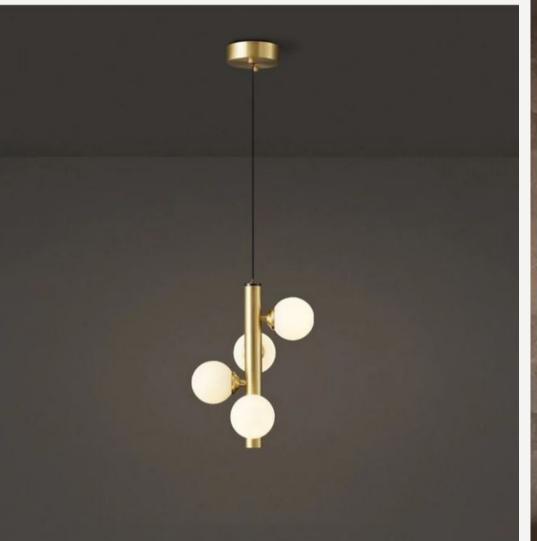

### Molekyl

Finishes:

Black, brushed gold

Sizes;

4 headsØ 22cm, L 40cm

9 heads Ø22 cm L60cm

Light source: