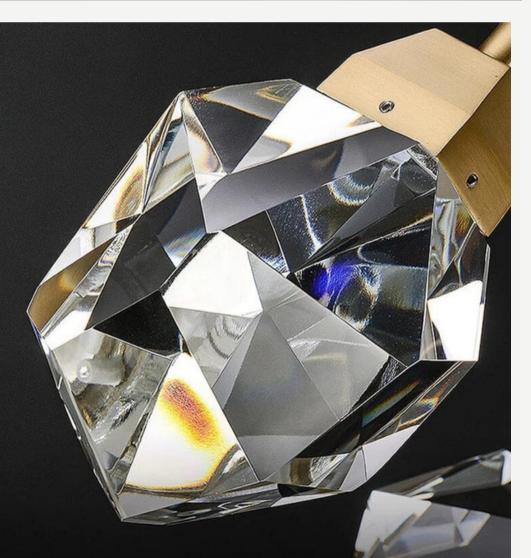

\emptyset$  15

Ø 20

 $\emptyset$  25

Light source:

G4 bulbs

#### CASTELLO PENDANT

Finishes:

Black/Brass

Sizes:

 $\emptyset$  15

Ø 20

 $\emptyset$  25

Light source:











#### ARMANI LAMPS

Finishes: Gold/Nickel

Sizes:

W18; H27cm

Light source: Built in LED

#### AUBRE PENDANT LIGHTS

Finishes:

Smoke grey/ amber

Sizes:

Ø15cm, H 22cm

Light source:

















#### Adele A;B;F

Finishes:

Brown/Clear glass + brass

Sizes:

Ø15cm

Ø 25cm

Ø 30cm

Light source: E27 bulbs

#### Adele C

Finishes:

Brown/Clear glass + brass

Sizes:

Ø60cm

Ø80cm

Light source:















#### DROPLET PENDANT

Finishes:

Brass/Black

Sizes:

Ball Ø12cm, H 40cm, total Ø 16cm

Light source:



#### RETRO BAMBOO PENDANT

Sizes:

Ø40cm

Ø50cm

Ø60cm

Light source: E27 bulb

















#### THE CRYSTAL

Sizes:

Ø11cm H 14cm

Light source: COB LED

#### **TERAZZO**

Finishes:

Black/Dark gray/ Red/Light grey

Sizes:

Ø 10cm; H 20cm

Light source:













### LINEAR LUXURY LED POLE LAMPS

Sizes:

L 60cm

L 140cm

Light source:

Built in LED

#### ROTATABLE ARTIST SPOT LIGHT

Finishes:

Black/Gold/White

Sizes:

Ø5,5cm, H 20+20cm

Light source:

GU10 bulbs















## VINTAGE ART CHAMPAGNE GLASS PENDANT LAMP

Sizes:

Two layers Ø25cm H 18+15cm Three layers Ø25cm H 28+15cm

Light source: E27 bulb



#### SIMPLISTIC URSELINE

Finishes:

White + gold/ Black + gold

Sizes:

Ø21cm H 21cm

Ø30cm H 25cm

Light source:















#### LUCKY BIRD

Finishes: Gold/Black

Sizes: Circle Ø30cm Oval w20cm, h 40cm

Light source: Built in LED

### NORDIC CEMENT PENDANT

F