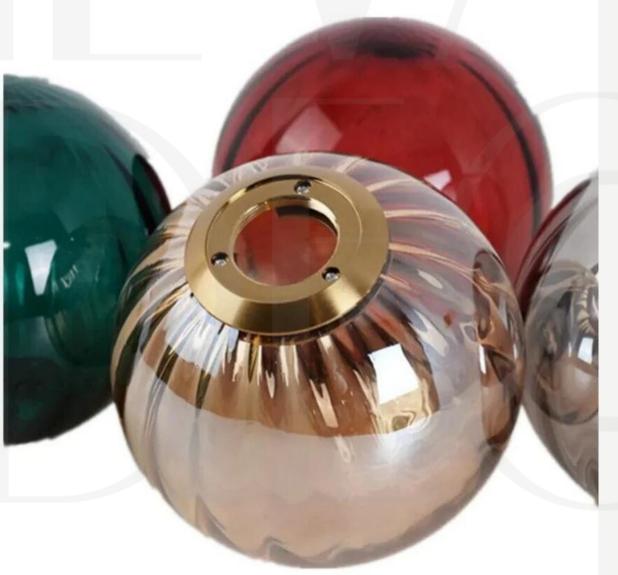

### TULISE GLASS PENDANTS

Finishes:

Smokey grey/Blue/ Brown/ Red/ Amber/Green

Sizes:

Ø 15cm

Ø 20cm

Light source:

E14 bulb