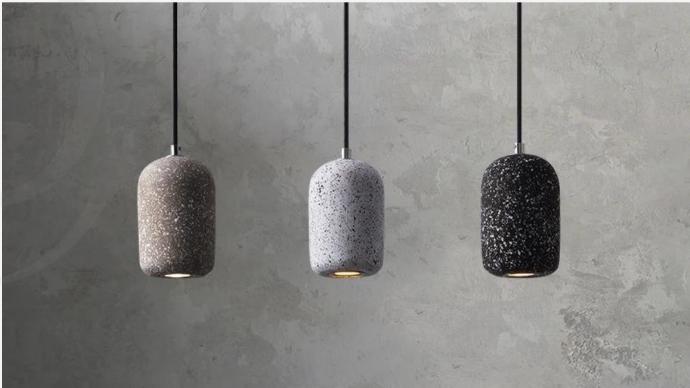

#### **TERAZZO**

Finishes:

Black/Dark gray/ Red/Light grey

Sizes:

Ø 10cm; H 20cm

Light source: