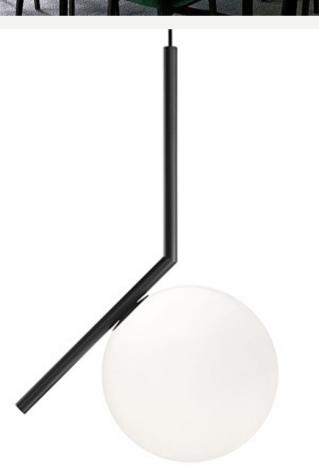

#### Pendant FLOS

Finishes:

Black/Gold/Nickel metal parts+ white glass

Sizes:

 $\emptyset$  15cm

 $\emptyset$  20cm

Light source: