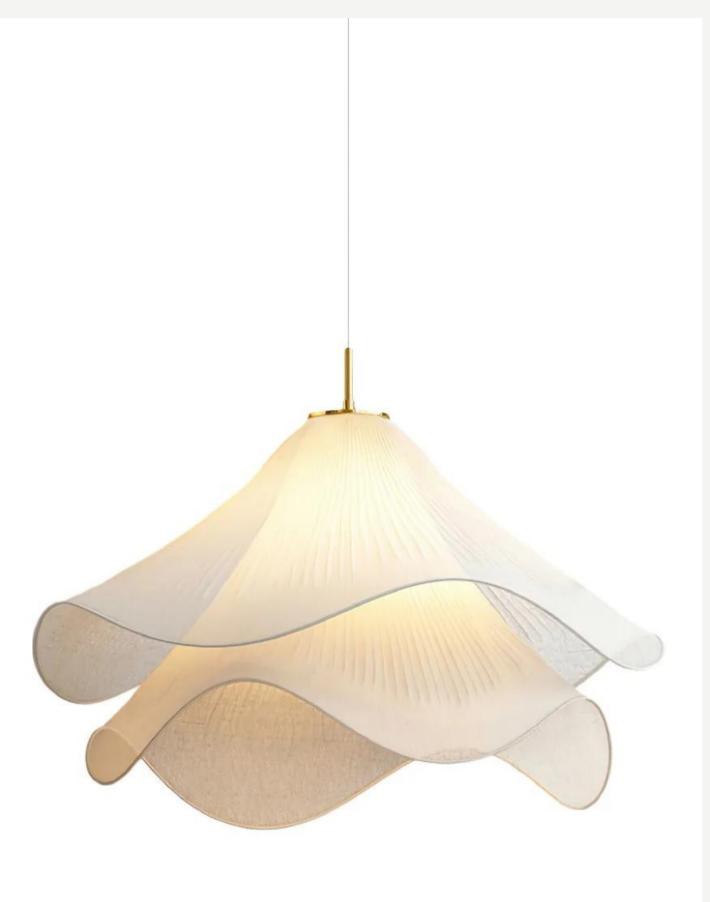

#### Ethereal Bloom Pendant Light

Finishes:

Natural white fabric

Sizes:

Ø30cm x H 25cm

Ø40cm x H 26cm

Ø50cm x H 28cm

Ø60cm x H 30cm