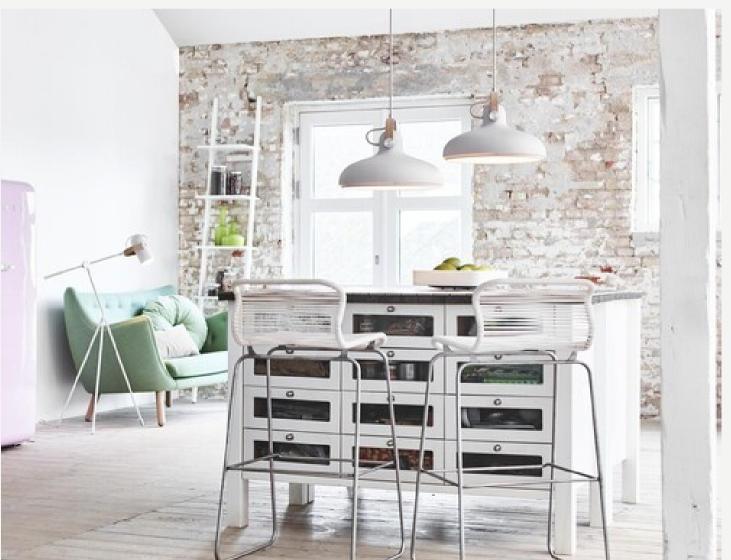

#### Shadows

#### Finishes:

Matt black/matt smoke grey/ matt white/ smoke grey/ white/ transparent glass+ black/natural wood

Sizes:

PC894: Ø250mm x H159mm PC895: Ø280mm x H123mm PC896: Ø189mm x H170mm PC897: Ø108mm x H138mm

Light source: