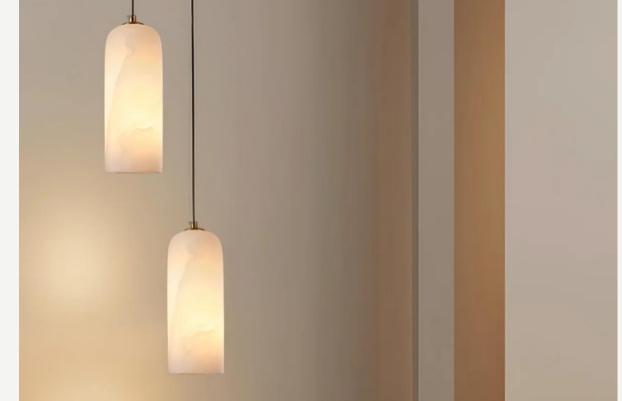

#### Monty Pendant Lamp

Finishes:

Brass + alabaster

Sizes:

Ø10cm, H 28cm

Light source:

E14 or E12 light bulb