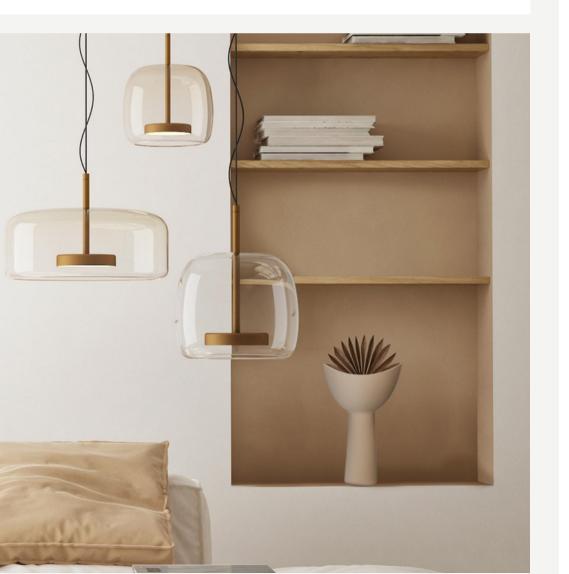

#### Equatore

Finishes:

Copper+ amber/ Black+ smoked glass/ Nickel + smoked glass

Sizes:

Ø25cm h 44cm

Ø35cm h 64cm

Light source: