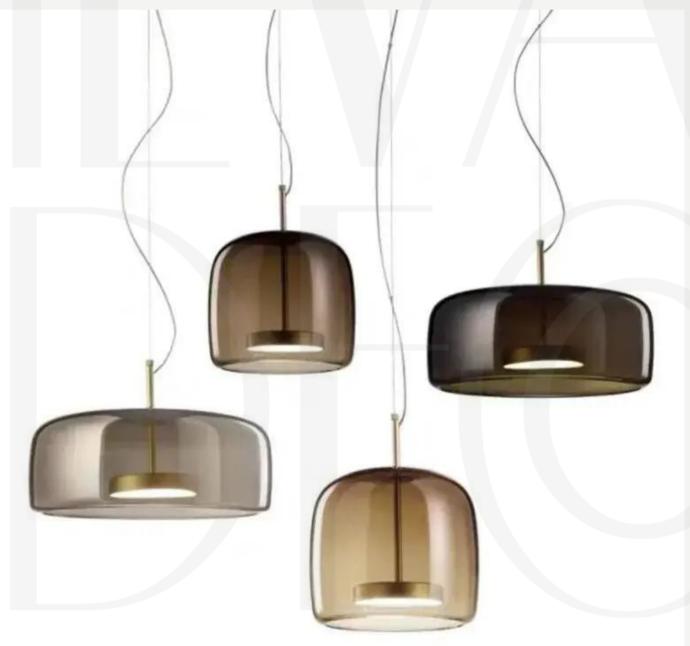

#### Equatore

Finishes:

Copper+ amber/ Black+ smoked glass/ Nickel + smoked glass

Sizes:

Ø25cm h 44cm

Ø35cm h 64cm

Light source: