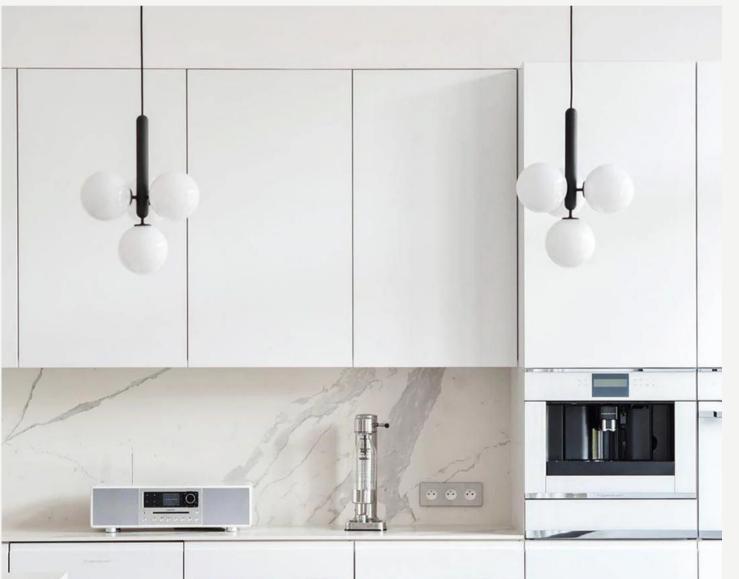

### Molekyl

Finishes:

Black, brushed gold

Sizes;

4 headsØ 22cm, L 40cm

9 heads Ø22 cm L60cm

Light source: