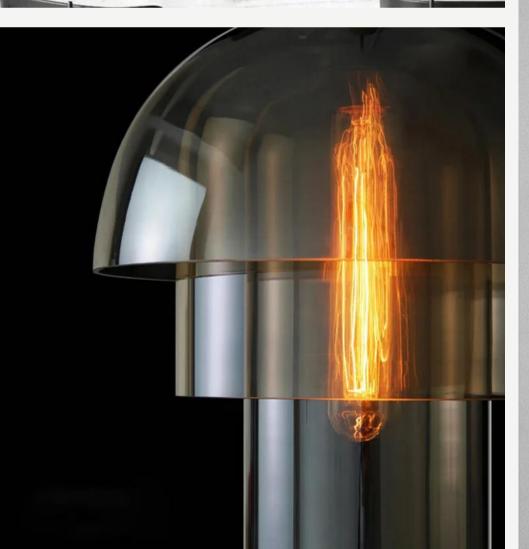

#### Shadows

#### Finishes:

Matt black/matt smoke grey/ matt white/ smoke grey/ white/ transparent glass+ black/natural wood

Sizes:

PC894: Ø250mm x H159mm PC895: Ø280mm x H123mm PC896: Ø189mm x H170mm PC897: Ø108mm x H138mm

Light source: