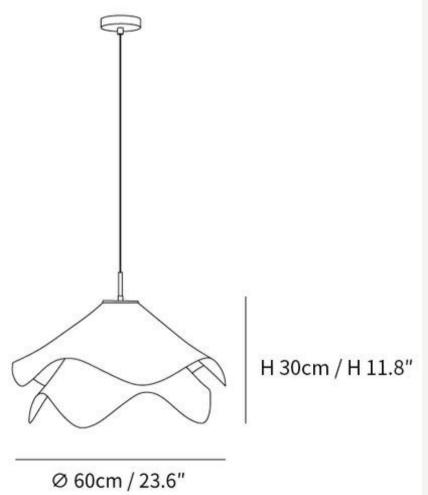

#### Ethereal Bloom Pendant Light

Finishes:

Natural white fabric

Sizes:

Ø30cm x H 25cm

Ø40cm x H 26cm

Ø50cm x H 28cm

Ø60cm x H 30cm