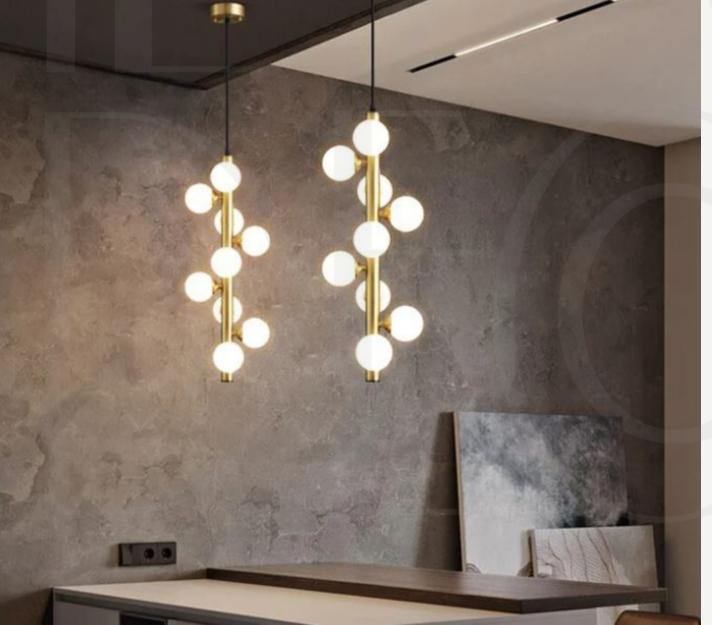

### Molekyl

Finishes:

Black, brushed gold

Sizes;

4 headsØ 22cm, L 40cm

9 heads Ø22 cm L60cm

Light source: