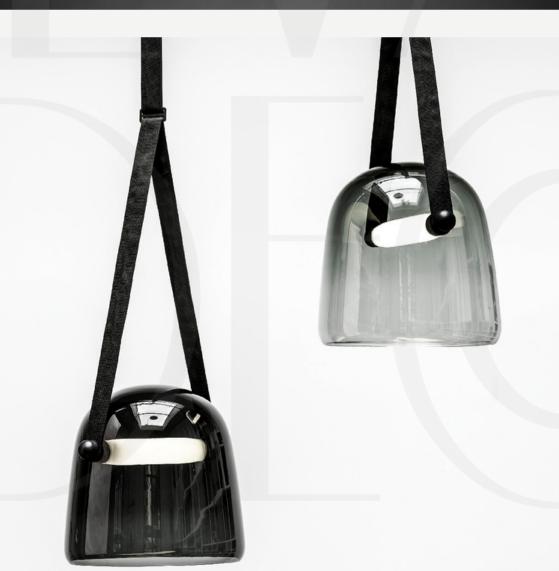

#### Mona

Finishes:

White /smoke grey/ black glass + white/brown/black leather

Sizes:

Ø27cm

Ø38cm

Ø50cm

Light source: Built in LED