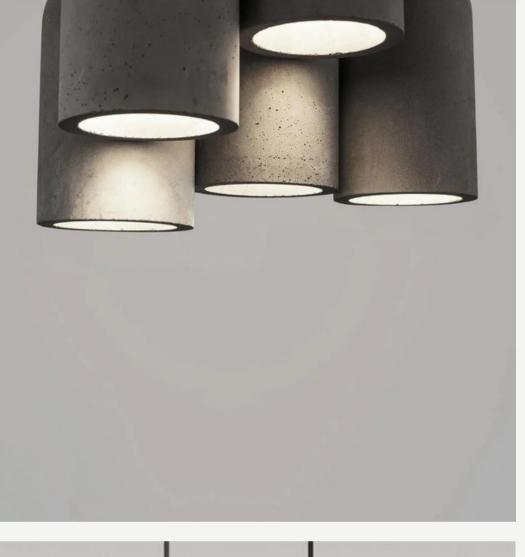

#### SCREED COLLECTION

Finishes: Concrete

Sizes; Small Ø 4cm, L 30cm Medium Ø 7cm, L 25cm Long Ø 7cm, L 50cm

Light source: LED tap