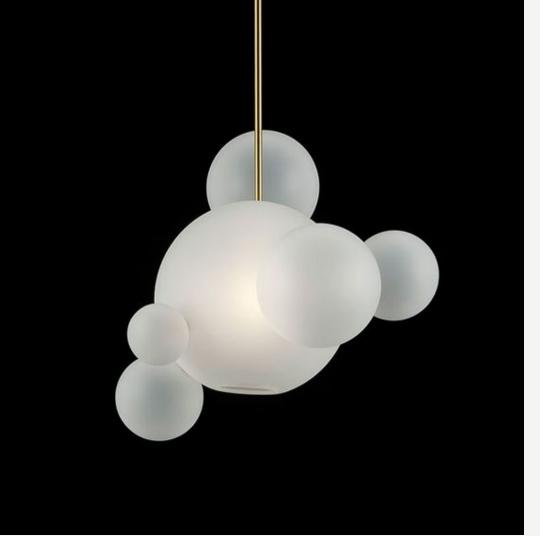

## Soap bubble clear chandelier

Finishes:

Clear glass/ Matt glass

Sizes:

4 bubbles: 30cm\*1, 15cm\*1,

13cm\*1, 10cm\*1

6 bubbles: 30cm\*1, 15cm\*2,

13cm\*1, 10cm\*2