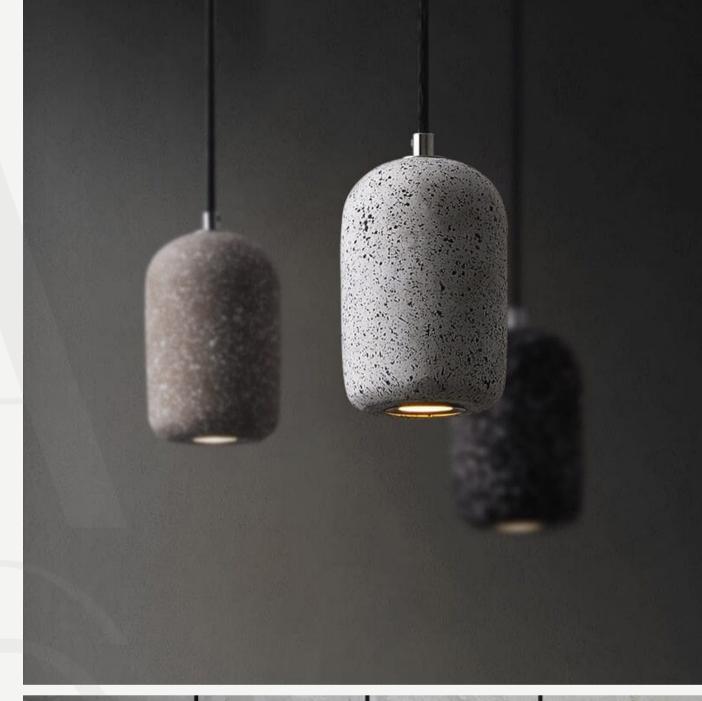

#### SCREED COLLECTION

Finishes: Concrete

Sizes; Small Ø 4cm, L 30cm Medium Ø 7cm, L 25cm Long Ø 7cm, L 50cm

Light source: LED tap