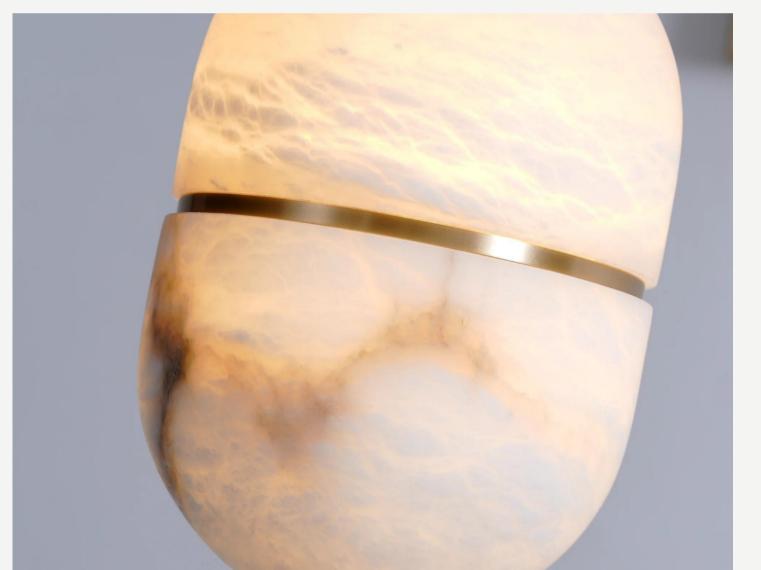

#### Cyls Pendant Lamp

Finishes:

Alabaster

Sizes:

Ø 14cm x H 14cm

Ø 16.5cm x H 17cm

Light source:

E27 bulb

Finishes:

Gold+ alabaster

Sizes:

Ø 12cm, H 35cm

Light source: