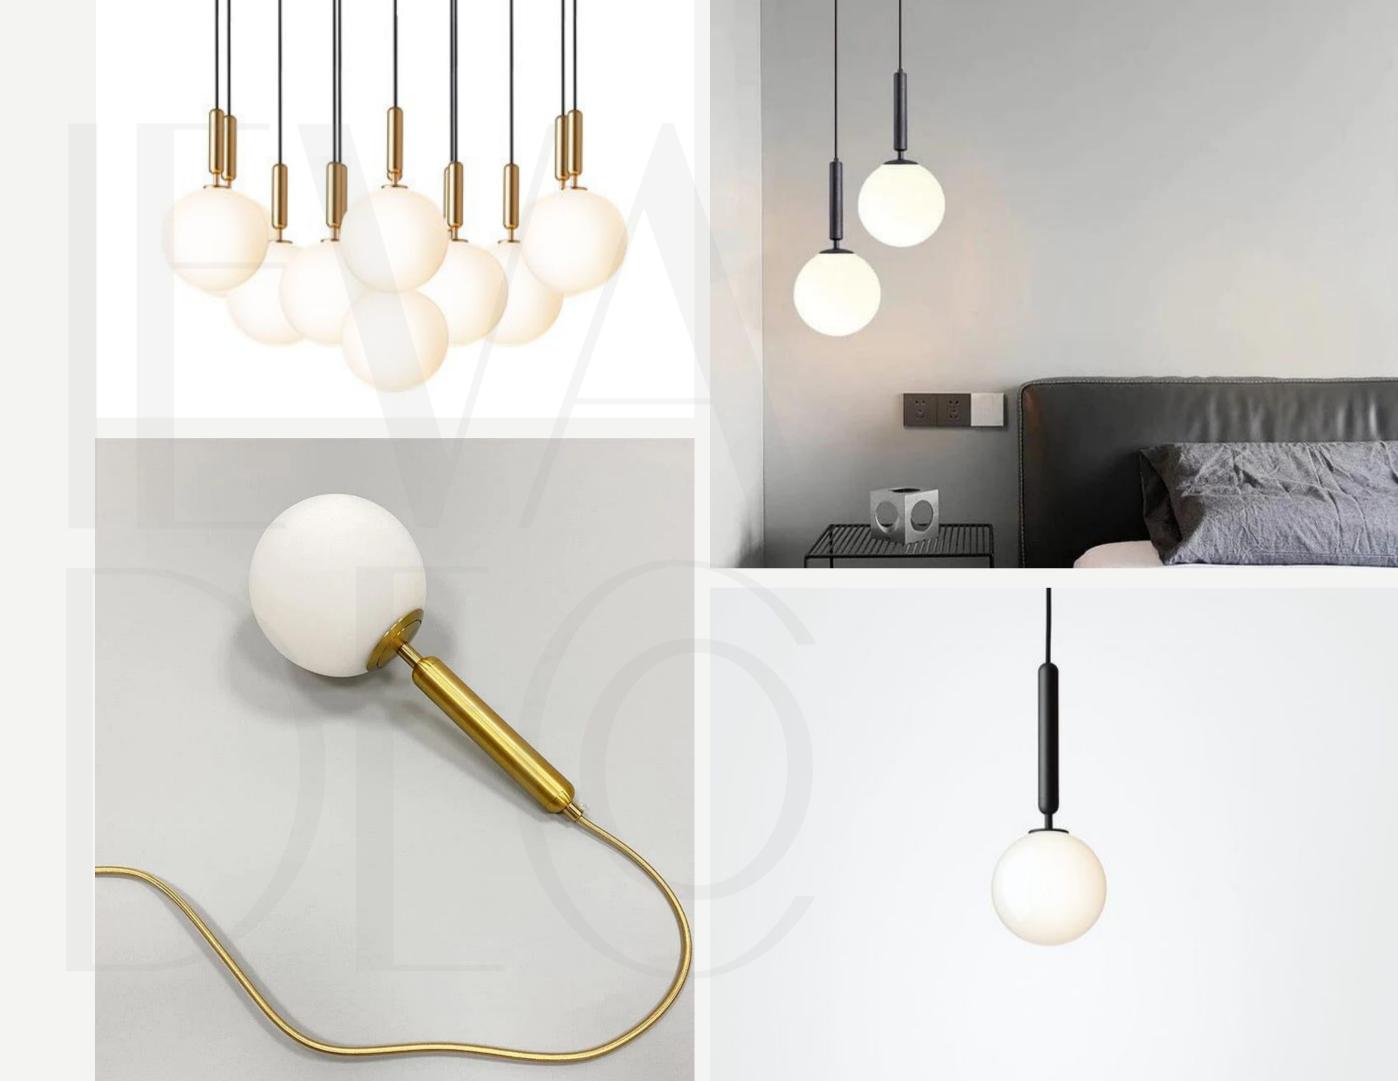

#### Pendant FLOS

Finishes:

Black/Gold/Nickel metal parts+ white glass

Sizes:

 $\emptyset$  15cm

 $\emptyset$  20cm

Light source: