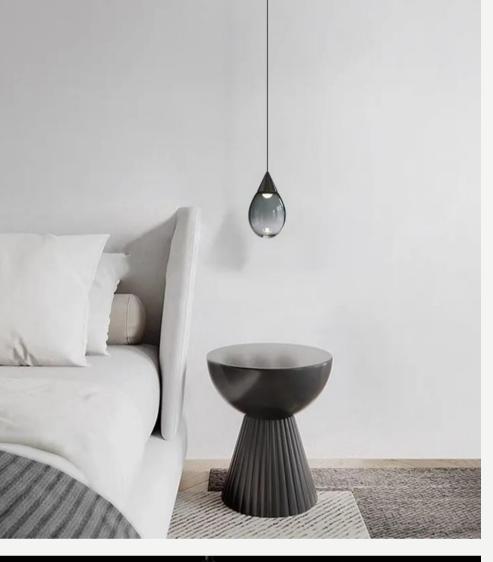

#### DROPLET PENDANT

Finishes:

Brass/Black

Sizes:

Ball Ø12cm, H 40cm, total Ø 16cm

Light source: