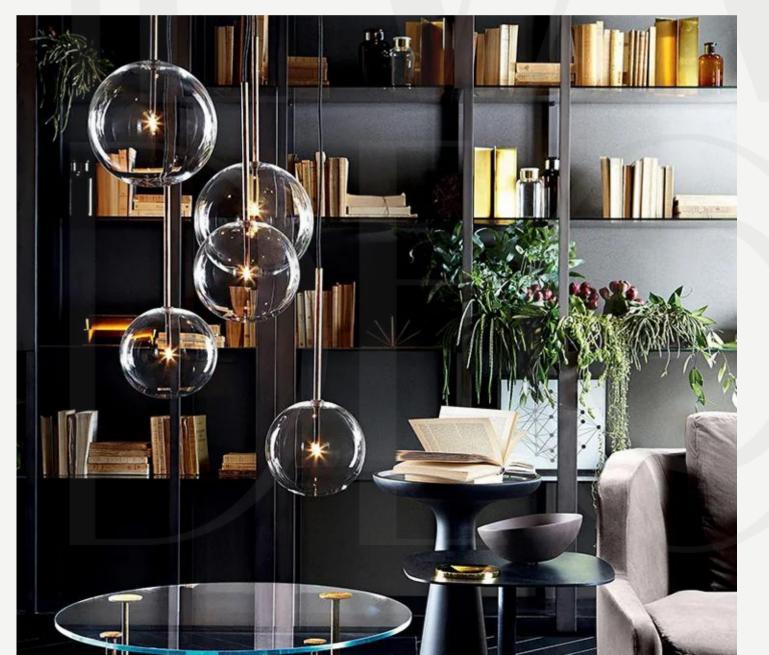

## Soap bubble clear chandelier

Finishes:

Clear glass/ Matt glass

Sizes:

4 bubbles: 30cm\*1, 15cm\*1,

13cm\*1, 10cm\*1

6 bubbles: 30cm\*1, 15cm\*2,

13cm\*1, 10cm\*2

5 bubbles: 20cm\*1, 10cm\*4

Light source:

Finishes:

Vertical or horizontal.

Sizes:

Ø 28cm

Light source: