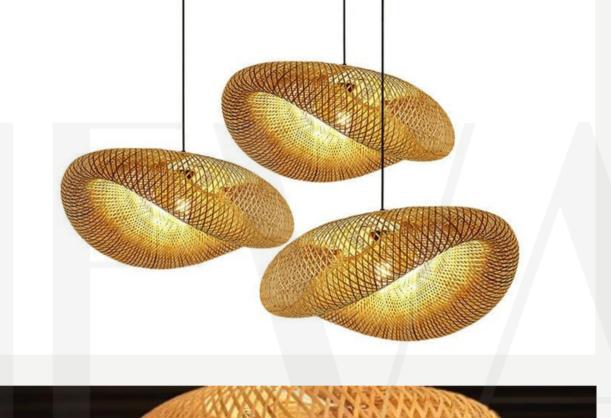

Sizes:

 $\emptyset$  15

Ø 20

 $\emptyset$  25

Light source:

G4 bulbs

#### CASTELLO PENDANT

Finishes:

Black/Brass

Sizes:

 $\emptyset$  15

Ø 20

 $\emptyset$  25

Light source:











#### ARMANI LAMPS

Finishes: Gold/Nickel

Sizes:

W18; H27cm

Light source: Built in LED

#### AUBRE PENDANT LIGHTS

Finishes:

Smoke grey/ amber

Sizes:

Ø15cm, H 22cm

Light source:

















#### Adele A;B;F

Finishes:

Brown/Clear glass + brass

Sizes:

Ø15cm

Ø 25cm

Ø 30cm

Light source: E27 bulbs

#### Adele C

Finishes:

Brown/Clear glass + brass

Sizes:

Ø60cm

Ø80cm

Light source:















#### DROPLET PENDANT

Finishes:

Brass/Black

Sizes:

Ball Ø12cm, H 40cm, total Ø 16cm

Light source:



#### RETRO BAMBOO PENDANT

Sizes:

Ø40cm

Ø50cm

Ø60cm

Light source: E27 bulb

















#### THE CRYSTAL

Sizes:

Ø11cm H 14cm

Light source: COB LED

#### **TERAZZO**

Finishes:

Black/Dark gray/ Red/Light grey

Sizes:

Ø 10cm; H 20cm

Light source:













### LINEAR LUXURY LED POLE LAMPS

Sizes:

L 60cm

L 140cm

Light source:

Built in LED

#### ROTATABLE ARTIST SPOT LIGHT

Finishes:

Black/Gold/White

Sizes:

Ø5,5cm, H 20+20cm

Light source:

GU10 bulbs















## VINTAGE ART CHAMPAGNE GLASS PENDANT LAMP

Sizes:

Two layers Ø25cm H 18+15cm Three layers Ø25cm H 28+15cm

Light source: E27 bulb



#### SIMPLISTIC URSELINE

Finishes:

White + gold/ Black + gold

Sizes:

Ø21cm H 21cm

Ø30cm H 25cm

Light source:















#### LUCKY BIRD

Finishes: Gold/Black

Sizes: Circle Ø30cm Oval w20cm, h 40cm

Light source: Built in LED

### NORDIC CEMEN