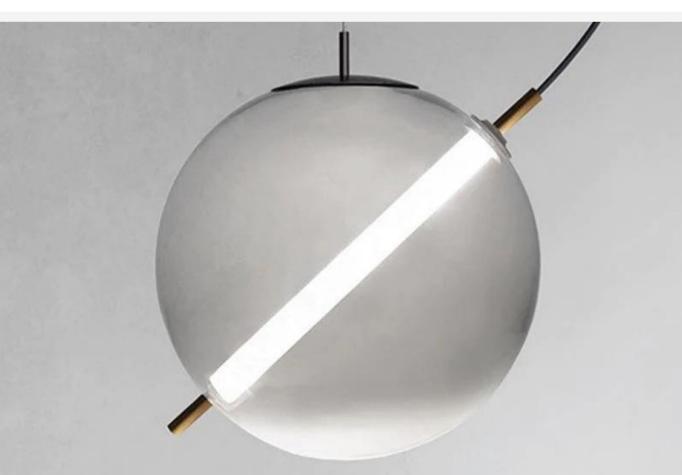

#### Pendant FLOS

Finishes:

Black/Gold/Nickel metal parts+ white glass

Sizes:

 $\emptyset$  15cm

 $\emptyset$  20cm

Light source: