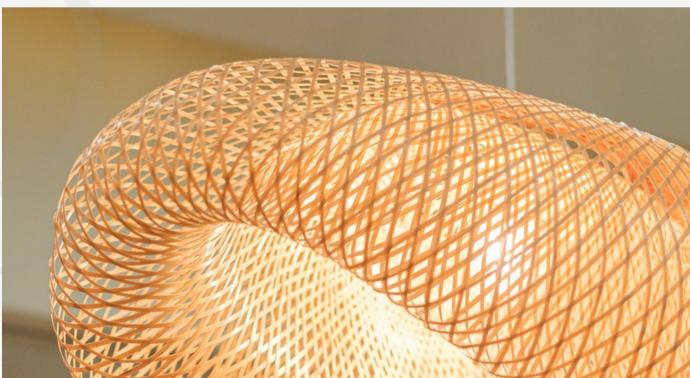

s:

 $\emptyset$  15

Ø 20

 $\emptyset$  25

Light source:

G4 bulbs

#### CASTELLO PENDANT

Finishes:

Black/Brass

Sizes:

 $\emptyset$  15

Ø 20

 $\emptyset$  25

Light source:











#### ARMANI LAMPS

Finishes: Gold/Nickel

Sizes:

W18; H27cm

Light source: Built in LED

#### AUBRE PENDANT LIGHTS

Finishes:

Smoke grey/ amber

Sizes:

Ø15cm, H 22cm

Light source:

















#### Adele A;B;F

Finishes:

Brown/Clear glass + brass

Sizes:

Ø15cm

Ø 25cm

Ø 30cm

Light source: E27 bulbs

#### Adele C

Finishes:

Brown/Clear glass + brass

Sizes:

Ø60cm

Ø80cm

Light source:















#### DROPLET PENDANT

Finishes:

Brass/Black

Sizes:

Ball Ø12cm, H 40cm, total Ø 16cm

Light source:



#### RETRO BAMBOO PENDANT

Sizes:

Ø40cm

Ø50cm

Ø60cm

Light source: E27 bulb

















#### THE CRYSTAL

Sizes:

Ø11cm H 14cm

Light source: COB LED

#### **TERAZZO**

Finishes:

Black/Dark gray/ Red/Light grey

Sizes:

Ø 10cm; H 20cm

Light source:













### LINEAR LUXURY LED POLE LAMPS

Sizes:

L 60cm

L 140cm

Light source:

Built in LED

#### ROTATABLE ARTIST SPOT LIGHT

Finishes:

Black/Gold/White

Sizes:

Ø5,5cm, H 20+20cm

Light source:

GU10 bulbs















## VINTAGE ART CHAMPAGNE GLASS PENDANT LAMP

Sizes:

Two layers Ø25cm H 18+15cm Three layers Ø25cm H 28+15cm

Light source: E27 bulb



#### SIMPLISTIC URSELINE

Finishes:

White + gold/ Black + gold

Sizes:

Ø21cm H 21cm

Ø30cm H 25cm

Light source:















#### LUCKY BIRD

Finishes: Gold/Black

Sizes: Circle Ø30cm Oval w20cm, h 40cm

Light source: Built in LED

### NORDIC CEMENT PEND