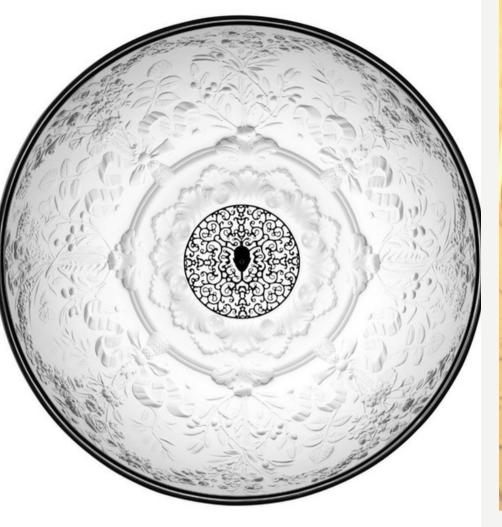

## Skygarden

Finishes:

White/Black/Grey

Sizes:

Ø40cm

Ø60cm

Ø90cm

Light source: