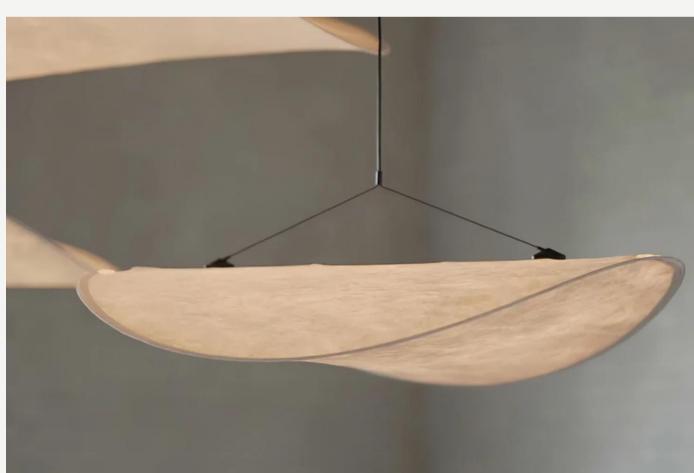

#### Shadows

#### Finishes:

Matt black/matt smoke grey/ matt white/ smoke grey/ white/ transparent glass+ black/natural wood

Sizes:

PC894: Ø250mm x H159mm PC895: Ø280mm x H123mm PC896: Ø189mm x H170mm PC897: Ø108mm x H138mm

Light source: