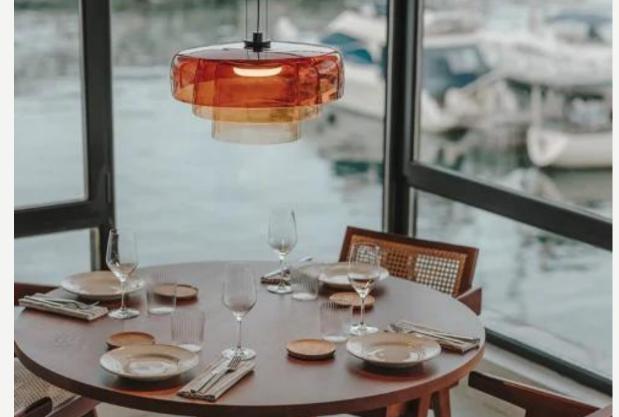

#### Equatore

Finishes:

Copper+ amber/ Black+ smoked glass/ Nickel + smoked glass

Sizes:

Ø25cm h 44cm

Ø35cm h 64cm

Light source: