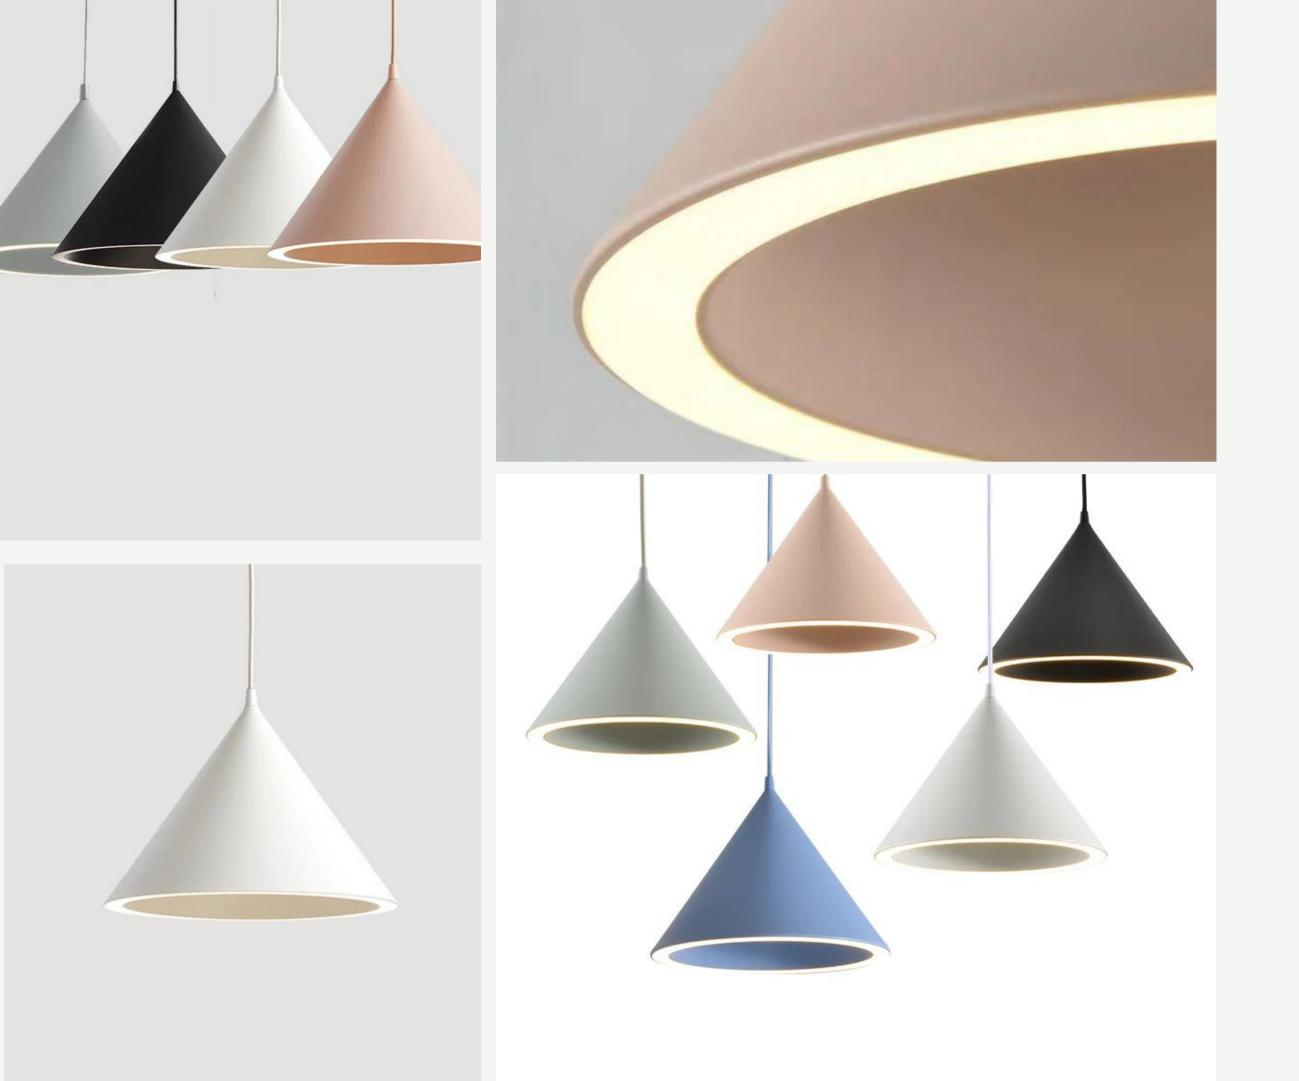

#### MAGNA MINIMAL PENDANT

Finishes:

Black/Grey/White/Red

Sizes:

Ø15cm

Light source:

E14 bulb